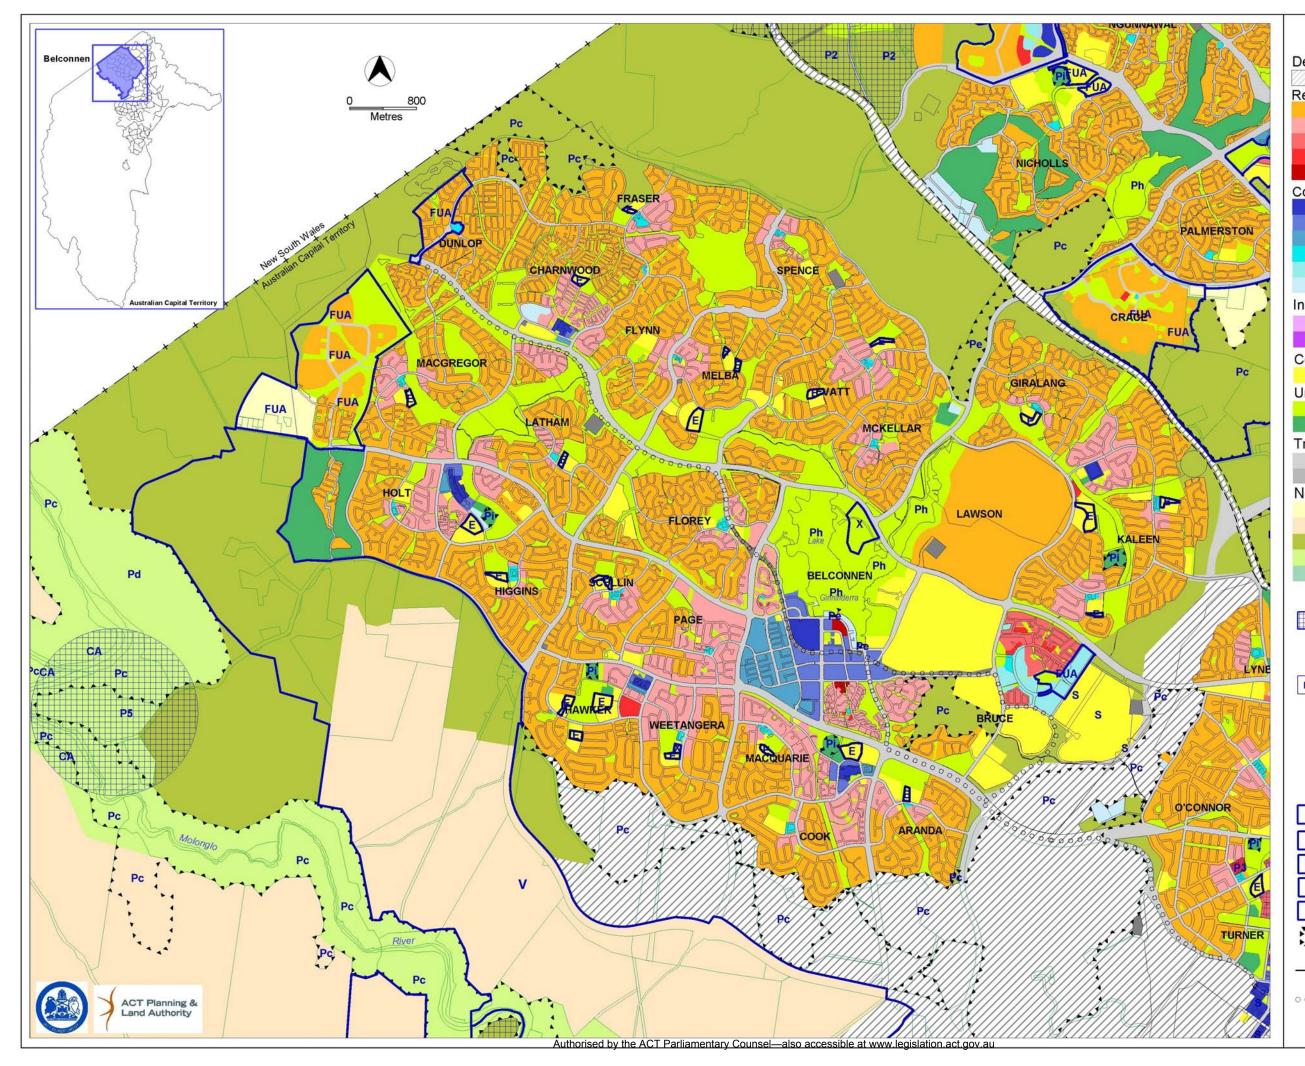

|                            | ZONES                               |  |
|----------------------------|-------------------------------------|--|
| Desiar                     | nated Areas                         |  |
|                            | See National Capital Plan           |  |
| Reside                     | ential                              |  |
|                            | RZ1 - Suburban                      |  |
|                            | RZ2 - Suburban Core                 |  |
|                            | RZ3 - Urban Residential             |  |
|                            | RZ4 - Medium Density Residential    |  |
|                            | RZ5 - High Density Residential      |  |
| Comm                       | ercial                              |  |
|                            | CZ1 - Core                          |  |
|                            | CZ2 - Business                      |  |
|                            | CZ3 - Services                      |  |
|                            | CZ4 - Local Centre                  |  |
|                            | CZ5 - Mixed Use                     |  |
|                            | CZ6 - Leisure and Accommodation     |  |
| Industrial                 |                                     |  |
|                            | IZ1 - General Industrial            |  |
|                            | IZ2 - Industrial Mixed Use          |  |
| Community Facility         |                                     |  |
|                            |                                     |  |
| Urban Parks and Recreation |                                     |  |
| e ne an                    | PRZ1 - Urban Open Space             |  |
|                            | PRZ2 - Restricted Access Recreation |  |
| Transport and Services     |                                     |  |
| i i ai io                  | TSZ1 - Transport                    |  |
|                            | TSZ2 - Services                     |  |
| Non L                      | Irban                               |  |
|                            | NUZ1 - Broadacre                    |  |
|                            | NUZ2 - Rural                        |  |
|                            | NUZ3 - Hills, Ridges and Buffer     |  |
|                            | NUZ4 - River Corridor               |  |
|                            | NUZ5 - Mountains and Bushland       |  |
|                            | OVERLAYS                            |  |
|                            |                                     |  |
|                            | Type of Precincts:                  |  |

|      | Type of Precincts:                                                                                   |
|------|------------------------------------------------------------------------------------------------------|
|      | P1 - Nortbourne Avenue                                                                               |
|      | P2 - Rural Villages                                                                                  |
|      | P3 - Inner North                                                                                     |
|      | P4 - Plantation Forestry                                                                             |
|      | P5 - Clearance Zones                                                                                 |
| Pa-i | Type of Public Land Reserve:<br>(see also Schedule 3 of the Planning and<br>Development Act 2007)    |
|      |                                                                                                      |
|      | Pa - a wilderness area                                                                               |
|      | Pb - a national park                                                                                 |
|      | Pc - a nature reserve                                                                                |
|      | Pd - a special purpose reserve                                                                       |
|      | Pe - an urban open space                                                                             |
|      | Pf - a cemetery or burial ground                                                                     |
|      | Pg - the protection of water supply                                                                  |
|      | Ph - a lake                                                                                          |
|      | Pi - a sport and recreation reserve                                                                  |
| E    | Education                                                                                            |
|      | (refer to Community Facility Zone Development Code)                                                  |
| S    | Special Requirements apply under National<br>Capital Plan (NCP)                                      |
| FUA  | Future Urban Areas                                                                                   |
| 10.5 | Draft Variation to the                                                                               |
| V    | Plan having interim effect                                                                           |
| X    | Urban Open Space<br>- Not Public Land                                                                |
|      | Public Land, arrows point inwards                                                                    |
|      | <ul> <li>(see also Chapter 10 of the Planning and<br/>Development Act 2007)</li> </ul>               |
|      | Special requirements apply flanking<br>Main Avenues and Approach Routes<br>See National Capital Plan |
|      |                                                                                                      |

0000 Intertown Public Transport Route

Territory Plan Map Belconnen 31 March 2008