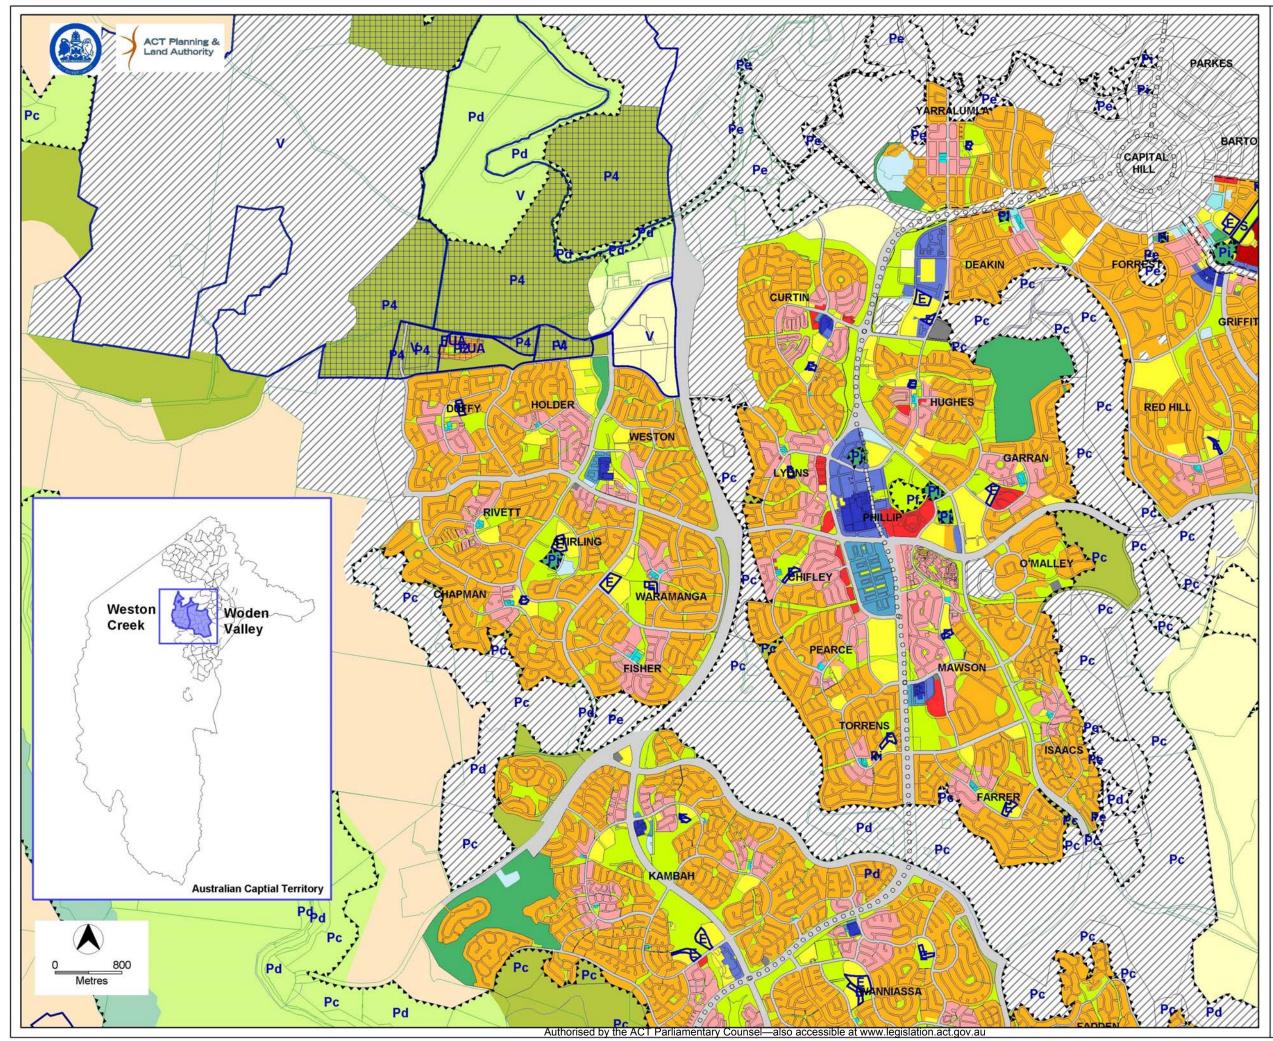

## ZONES

| Desigr     | nated Areas<br>See National Capital Plan                                                                                 |
|------------|--------------------------------------------------------------------------------------------------------------------------|
| Reside     |                                                                                                                          |
|            | RZ1 - Suburban                                                                                                           |
|            | RZ2 - Suburban Core<br>RZ3 - Urban Residential                                                                           |
|            | RZ4 - Medium Density Residential                                                                                         |
|            | RZ5 - High Density Residential                                                                                           |
| Comm       | ercial<br>CZ1 - Core                                                                                                     |
|            | CZ2 - Business                                                                                                           |
|            | CZ3 - Services                                                                                                           |
|            | CZ4 - Local Centre<br>CZ5 - Mixed Use                                                                                    |
|            | CZ6 - Leisure and Accommodation                                                                                          |
| Industrial |                                                                                                                          |
|            | IZ1 - General Industrial                                                                                                 |
| 0          | IZ2 - Industrial Mixed Use                                                                                               |
| Comm       | nunity Facility                                                                                                          |
| Urban      | Parks and Recreation                                                                                                     |
|            | PRZ1 - Urban Open Space<br>PRZ2 - Restricted Access Recreation                                                           |
| Trans      | port and Services                                                                                                        |
| Trano      | TSZ1 - Transport                                                                                                         |
|            | TSZ2 - Services                                                                                                          |
| Non L      | Jrban<br>NUZ1 - Broadacre                                                                                                |
|            | NUZ2 - Rural                                                                                                             |
|            | NUZ3 - Hills, Ridges and Buffer                                                                                          |
|            | NUZ4 - River Corridor                                                                                                    |
|            | NUZ5 - Mountains and Bushland                                                                                            |
| OVERLAYS   |                                                                                                                          |
|            | P1 - Nortbourne Avenue<br>P2 - Rural Villages                                                                            |
|            | P3 - Inner North<br>P4 - Plantation Forestry                                                                             |
|            | P5 - Clearance Zones                                                                                                     |
| Pa-i       | Type of Public Land Reserve:<br>(see also Schedule 3 of the Planning and Development Act 2007)                           |
|            | Pa - a wilderness area<br>Pb - a national park                                                                           |
|            | Pc - a nature reserve<br>Pd - a special purpose reserve                                                                  |
|            | Pe - an urban open space<br>Pf - a cemetery or burial ground                                                             |
|            | Pg - the protection of water supply<br>Ph - a lake                                                                       |
| E          | Pi - a sport and recreation reserve<br>Education                                                                         |
| S          | (refer to Community Facility Zone Development Code)<br>Special Requirements apply under National                         |
| FUA        | Capital Plan (NCP)<br>Future Urban Areas                                                                                 |
| V          | Draft Variation to the<br>Plan having interim effect                                                                     |
| X          | Urban Open Space<br>- Not Public Land                                                                                    |
|            | - Not Public Land<br>Public Land, arrows point inwards<br>(see also Chapter 10 of the Planning and Development Act 2007) |
|            | Special requirements apply flanking<br>Main Avenues and Approach Routes                                                  |
| 0000       | see National Capital Plan<br>Intertown Public Transport Route                                                            |
|            | Territory Plan Map                                                                                                       |
|            | Woden Valley<br>and Weston Creek                                                                                         |
|            | 31 March 2008                                                                                                            |