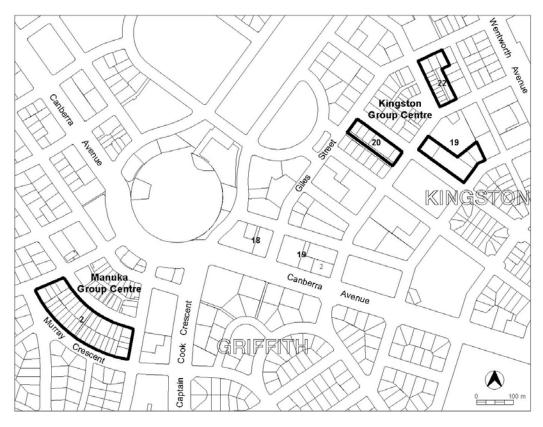

Figure 1 Deakin Office Sites

Figure 2 Manuka (Griffith) and Kingston Group Centres

Figure 3 Canberra Avenue Corridor

Figure 4 Drakeford Drive Corridor (Kambah)

Figure 5 Yamba Drive Corridor (Phillip)