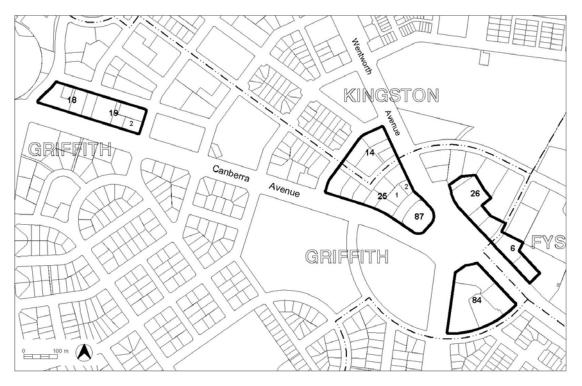

Figure 1 Deakin Office Sites

Figure 2 Manuka (Griffith) and Kingston Group Centres

Figure 3 Canberra Avenue Corridor

Figure 4 Drakeford Drive Corridor (Kambah)

Figure 5 Yamba Drive Corridor (Phillip)