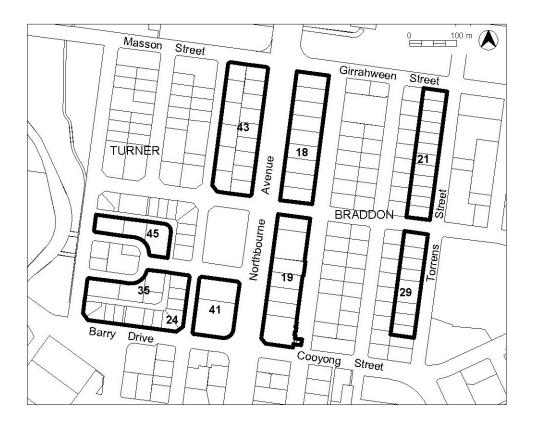

#### **PROHIBITED DEVELOPMENT** A development application can not be made

|                                                                                                                                                                                                                      | blication can not be made                                                                                                                                                                                                                                                                                                                                                                                                                                                                                                                                                  |  |
|----------------------------------------------------------------------------------------------------------------------------------------------------------------------------------------------------------------------|----------------------------------------------------------------------------------------------------------------------------------------------------------------------------------------------------------------------------------------------------------------------------------------------------------------------------------------------------------------------------------------------------------------------------------------------------------------------------------------------------------------------------------------------------------------------------|--|
| Any development not listed as assessable development in this Table and that appears in<br>Volume 2 Section 3 – Definitions are prohibited, ie:                                                                       |                                                                                                                                                                                                                                                                                                                                                                                                                                                                                                                                                                            |  |
| Agriculture                                                                                                                                                                                                          | Mining industry                                                                                                                                                                                                                                                                                                                                                                                                                                                                                                                                                            |  |
| Airport                                                                                                                                                                                                              | Mobile home park                                                                                                                                                                                                                                                                                                                                                                                                                                                                                                                                                           |  |
| Animal care facility                                                                                                                                                                                                 | Municipal depot                                                                                                                                                                                                                                                                                                                                                                                                                                                                                                                                                            |  |
| Animal husbandry                                                                                                                                                                                                     | Nature conservation area                                                                                                                                                                                                                                                                                                                                                                                                                                                                                                                                                   |  |
| Aquatic recreation facility                                                                                                                                                                                          | Offensive industry                                                                                                                                                                                                                                                                                                                                                                                                                                                                                                                                                         |  |
| Boarding house                                                                                                                                                                                                       | Overnight camping area                                                                                                                                                                                                                                                                                                                                                                                                                                                                                                                                                     |  |
| Bulk landscape supplies                                                                                                                                                                                              | Plant and equipment hire establishment                                                                                                                                                                                                                                                                                                                                                                                                                                                                                                                                     |  |
| Caravan park/camping ground                                                                                                                                                                                          | Plantation forestry                                                                                                                                                                                                                                                                                                                                                                                                                                                                                                                                                        |  |
| Cemetery                                                                                                                                                                                                             | Playing field                                                                                                                                                                                                                                                                                                                                                                                                                                                                                                                                                              |  |
| Corrections facility                                                                                                                                                                                                 | Produce market                                                                                                                                                                                                                                                                                                                                                                                                                                                                                                                                                             |  |
| Defence installation                                                                                                                                                                                                 | Railway use                                                                                                                                                                                                                                                                                                                                                                                                                                                                                                                                                                |  |
| Drive-in cinema                                                                                                                                                                                                      | Recycling facility                                                                                                                                                                                                                                                                                                                                                                                                                                                                                                                                                         |  |
| Farm Tourism                                                                                                                                                                                                         | Road                                                                                                                                                                                                                                                                                                                                                                                                                                                                                                                                                                       |  |
| Freight transport facility                                                                                                                                                                                           |                                                                                                                                                                                                                                                                                                                                                                                                                                                                                                                                                                            |  |
|                                                                                                                                                                                                                      | Sand and gravel extraction<br>Scientific research establishment                                                                                                                                                                                                                                                                                                                                                                                                                                                                                                            |  |
| Funeral parlour<br>General industry                                                                                                                                                                                  | Service station                                                                                                                                                                                                                                                                                                                                                                                                                                                                                                                                                            |  |
| General industry<br>Group or organised camp                                                                                                                                                                          | Stock/sale yard                                                                                                                                                                                                                                                                                                                                                                                                                                                                                                                                                            |  |
| Hazardous industry                                                                                                                                                                                                   | Store                                                                                                                                                                                                                                                                                                                                                                                                                                                                                                                                                                      |  |
| -                                                                                                                                                                                                                    |                                                                                                                                                                                                                                                                                                                                                                                                                                                                                                                                                                            |  |
| Hazardous waste facility                                                                                                                                                                                             | Transport depot<br>Vehicle sales                                                                                                                                                                                                                                                                                                                                                                                                                                                                                                                                           |  |
| Incineration facility                                                                                                                                                                                                |                                                                                                                                                                                                                                                                                                                                                                                                                                                                                                                                                                            |  |
| Industrial trades                                                                                                                                                                                                    | Veterinary hospital<br>Warehouse                                                                                                                                                                                                                                                                                                                                                                                                                                                                                                                                           |  |
| Land fill site                                                                                                                                                                                                       |                                                                                                                                                                                                                                                                                                                                                                                                                                                                                                                                                                            |  |
| Land management facility                                                                                                                                                                                             | Waste transfer station                                                                                                                                                                                                                                                                                                                                                                                                                                                                                                                                                     |  |
| Light industry (except for Craft workshop)                                                                                                                                                                           | Woodlot                                                                                                                                                                                                                                                                                                                                                                                                                                                                                                                                                                    |  |
| L Linuial fund along at                                                                                                                                                                                              |                                                                                                                                                                                                                                                                                                                                                                                                                                                                                                                                                                            |  |
|                                                                                                                                                                                                                      | Zoological facility                                                                                                                                                                                                                                                                                                                                                                                                                                                                                                                                                        |  |
| MAJOR UTILITY INSTALLATION                                                                                                                                                                                           |                                                                                                                                                                                                                                                                                                                                                                                                                                                                                                                                                                            |  |
| MAJOR UTILITY INSTALLATION<br>Specific areas have developments that are                                                                                                                                              | Zoological facility<br>prohibited in those areas. These areas and the<br>oments are listed below                                                                                                                                                                                                                                                                                                                                                                                                                                                                           |  |
| MAJOR UTILITY INSTALLATION<br>Specific areas have developments that are                                                                                                                                              | prohibited in those areas. These areas and the                                                                                                                                                                                                                                                                                                                                                                                                                                                                                                                             |  |
| MAJOR UTILITY INSTALLATION<br>Specific areas have developments that are<br>additional develop                                                                                                                        | prohibited in those areas. These areas and the prents are listed below                                                                                                                                                                                                                                                                                                                                                                                                                                                                                                     |  |
| MAJOR UTILITY INSTALLATION<br>Specific areas have developments that are<br>additional develop<br>Site Identifier                                                                                                     | prohibited in those areas. These areas and the oments are listed below <b>Development</b>                                                                                                                                                                                                                                                                                                                                                                                                                                                                                  |  |
| MAJOR UTILITY INSTALLATION<br>Specific areas have developments that are<br>additional develop<br>Site Identifier<br>Braddon Section 18 and 19 (City Centre)                                                          | prohibited in those areas. These areas and the oments are listed below           Development           Place of assembly                                                                                                                                                                                                                                                                                                                                                                                                                                                   |  |
| MAJOR UTILITY INSTALLATION<br>Specific areas have developments that are<br>additional develop<br>Site Identifier<br>Braddon Section 18 and 19 (City Centre)<br>(Figure 6)                                            | e prohibited in those areas. These areas and the oments are listed below           Development           Place of assembly           Place of worship                                                                                                                                                                                                                                                                                                                                                                                                                      |  |
| MAJOR UTILITY INSTALLATION<br>Specific areas have developments that are<br>additional develop<br>Site Identifier<br>Braddon Section 18 and 19 (City Centre)                                                          | e prohibited in those areas. These areas and the oments are listed below           Development           Place of assembly           Place of worship           SHOP (except for Personal services)                                                                                                                                                                                                                                                                                                                                                                        |  |
| MAJOR UTILITY INSTALLATION<br>Specific areas have developments that are<br>additional develop<br>Site Identifier<br>Braddon Section 18 and 19 (City Centre)<br>(Figure 6)<br>Braddon Section 21 and 29 (City Centre) | e prohibited in those areas. These areas and the<br>oments are listed below<br>Development<br>Place of assembly<br>Place of worship<br>SHOP (except for Personal services)<br>Club<br>COMMERCIAL ACCOMMODATION USE                                                                                                                                                                                                                                                                                                                                                         |  |
| MAJOR UTILITY INSTALLATION<br>Specific areas have developments that are<br>additional develop<br>Site Identifier<br>Braddon Section 18 and 19 (City Centre)<br>(Figure 6)<br>Braddon Section 21 and 29 (City Centre) | e prohibited in those areas. These areas and the<br>oments are listed below                                                                                                                                                                                                                                                                                                                                                                                                                                                                                                |  |
| MAJOR UTILITY INSTALLATION<br>Specific areas have developments that are<br>additional develop<br>Site Identifier<br>Braddon Section 18 and 19 (City Centre)<br>(Figure 6)<br>Braddon Section 21 and 29 (City Centre) | e prohibited in those areas. These areas and the<br>oments are listed below                                                                                                                                                                                                                                                                                                                                                                                                                                                                                                |  |
| MAJOR UTILITY INSTALLATION<br>Specific areas have developments that are<br>additional develop<br>Site Identifier<br>Braddon Section 18 and 19 (City Centre)<br>(Figure 6)<br>Braddon Section 21 and 29 (City Centre) | e prohibited in those areas. These areas and the<br>oments are listed below<br>Development<br>Place of assembly<br>Place of worship<br>SHOP (except for Personal services)<br>Club<br>COMMERCIAL ACCOMMODATION USE<br>Community theatre<br>Cultural facility<br>Drink establishment                                                                                                                                                                                                                                                                                        |  |
| MAJOR UTILITY INSTALLATION<br>Specific areas have developments that are<br>additional develop<br>Site Identifier<br>Braddon Section 18 and 19 (City Centre)<br>(Figure 6)<br>Braddon Section 21 and 29 (City Centre) | e prohibited in those areas. These areas and the<br>oments are listed below                                                                                                                                                                                                                                                                                                                                                                                                                                                                                                |  |
| MAJOR UTILITY INSTALLATION<br>Specific areas have developments that are<br>additional develop<br>Site Identifier<br>Braddon Section 18 and 19 (City Centre)<br>(Figure 6)<br>Braddon Section 21 and 29 (City Centre) | e prohibited in those areas. These areas and the<br>oments are listed below                                                                                                                                                                                                                                                                                                                                                                                                                                                                                                |  |
| MAJOR UTILITY INSTALLATION<br>Specific areas have developments that are<br>additional develop<br>Site Identifier<br>Braddon Section 18 and 19 (City Centre)<br>(Figure 6)<br>Braddon Section 21 and 29 (City Centre) | e prohibited in those areas. These areas and the<br>oments are listed below<br>Development<br>Place of assembly<br>Place of worship<br>SHOP (except for Personal services)<br>Club<br>COMMERCIAL ACCOMMODATION USE<br>Community theatre<br>Cultural facility<br>Drink establishment<br>Educational establishment<br>Emergency services facility<br>Financial establishment                                                                                                                                                                                                 |  |
| MAJOR UTILITY INSTALLATION<br>Specific areas have developments that are<br>additional develop<br>Site Identifier<br>Braddon Section 18 and 19 (City Centre)<br>(Figure 6)<br>Braddon Section 21 and 29 (City Centre) | e prohibited in those areas. These areas and the<br>oments are listed below<br>Development<br>Place of assembly<br>Place of worship<br>SHOP (except for Personal services)<br>Club<br>COMMERCIAL ACCOMMODATION USE<br>Community theatre<br>Cultural facility<br>Drink establishment<br>Educational establishment<br>Emergency services facility<br>Financial establishment<br>Indoor entertainment facility                                                                                                                                                                |  |
| MAJOR UTILITY INSTALLATION<br>Specific areas have developments that are<br>additional develop<br>Site Identifier<br>Braddon Section 18 and 19 (City Centre)<br>(Figure 6)<br>Braddon Section 21 and 29 (City Centre) | e prohibited in those areas. These areas and the<br>oments are listed below<br>Development<br>Place of assembly<br>Place of worship<br>SHOP (except for Personal services)<br>Club<br>COMMERCIAL ACCOMMODATION USE<br>Community theatre<br>Cultural facility<br>Drink establishment<br>Educational establishment<br>Emergency services facility<br>Financial establishment                                                                                                                                                                                                 |  |
| MAJOR UTILITY INSTALLATION<br>Specific areas have developments that are<br>additional develop<br>Site Identifier<br>Braddon Section 18 and 19 (City Centre)<br>(Figure 6)<br>Braddon Section 21 and 29 (City Centre) | e prohibited in those areas. These areas and the<br>oments are listed below<br>Development<br>Place of assembly<br>Place of worship<br>SHOP (except for Personal services)<br>Club<br>COMMERCIAL ACCOMMODATION USE<br>Community theatre<br>Cultural facility<br>Drink establishment<br>Educational establishment<br>Emergency services facility<br>Financial establishment<br>Indoor entertainment facility                                                                                                                                                                |  |
| MAJOR UTILITY INSTALLATION<br>Specific areas have developments that are<br>additional develop<br>Site Identifier<br>Braddon Section 18 and 19 (City Centre)<br>(Figure 6)<br>Braddon Section 21 and 29 (City Centre) | e prohibited in those areas. These areas and the<br>oments are listed below<br>Development<br>Place of assembly<br>Place of worship<br>SHOP (except for Personal services)<br>Club<br>COMMERCIAL ACCOMMODATION USE<br>Community theatre<br>Cultural facility<br>Drink establishment<br>Educational establishment<br>Educational establishment<br>Emergency services facility<br>Financial establishment<br>Indoor entertainment facility<br>Indoor recreation facility<br>Outdoor recreation facility<br>Place of assembly                                                 |  |
| MAJOR UTILITY INSTALLATION<br>Specific areas have developments that are<br>additional develop<br>Site Identifier<br>Braddon Section 18 and 19 (City Centre)<br>(Figure 6)<br>Braddon Section 21 and 29 (City Centre) | e prohibited in those areas. These areas and the<br>oments are listed below<br>Development<br>Place of assembly<br>Place of worship<br>SHOP (except for Personal services)<br>Club<br>COMMERCIAL ACCOMMODATION USE<br>Community theatre<br>Cultural facility<br>Drink establishment<br>Educational establishment<br>Educational establishment<br>Emergency services facility<br>Financial establishment<br>Indoor entertainment facility<br>Indoor recreation facility<br>Outdoor recreation facility                                                                      |  |
| MAJOR UTILITY INSTALLATION<br>Specific areas have developments that are<br>additional develop<br>Site Identifier<br>Braddon Section 18 and 19 (City Centre)<br>(Figure 6)<br>Braddon Section 21 and 29 (City Centre) | e prohibited in those areas. These areas and the<br>oments are listed below<br>Development<br>Place of assembly<br>Place of worship<br>SHOP (except for Personal services)<br>Club<br>COMMERCIAL ACCOMMODATION USE<br>Community theatre<br>Cultural facility<br>Drink establishment<br>Educational establishment<br>Educational establishment<br>Emergency services facility<br>Financial establishment<br>Indoor entertainment facility<br>Indoor recreation facility<br>Outdoor recreation facility<br>Place of assembly                                                 |  |
| MAJOR UTILITY INSTALLATION<br>Specific areas have developments that are<br>additional develop<br>Site Identifier<br>Braddon Section 18 and 19 (City Centre)<br>(Figure 6)<br>Braddon Section 21 and 29 (City Centre) | e prohibited in those areas. These areas and the<br>oments are listed below<br>Development<br>Place of assembly<br>Place of worship<br>SHOP (except for Personal services)<br>Club<br>COMMERCIAL ACCOMMODATION USE<br>Community theatre<br>Cultural facility<br>Drink establishment<br>Educational establishment<br>Educational establishment<br>Emergency services facility<br>Financial establishment<br>Indoor entertainment facility<br>Indoor recreation facility<br>Place of assembly<br>Place of worship                                                            |  |
| MAJOR UTILITY INSTALLATION<br>Specific areas have developments that are<br>additional develop<br>Site Identifier<br>Braddon Section 18 and 19 (City Centre)<br>(Figure 6)<br>Braddon Section 21 and 29 (City Centre) | e prohibited in those areas. These areas and the<br>oments are listed below<br>Development<br>Place of assembly<br>Place of worship<br>SHOP (except for Personal services)<br>Club<br>COMMERCIAL ACCOMMODATION USE<br>Community theatre<br>Cultural facility<br>Drink establishment<br>Educational establishment<br>Educational establishment<br>Emergency services facility<br>Financial establishment<br>Indoor entertainment facility<br>Indoor recreation facility<br>Outdoor recreation facility<br>Place of assembly<br>Place of worship<br>Religious associated use |  |
| MAJOR UTILITY INSTALLATION<br>Specific areas have developments that are<br>additional develop<br>Site Identifier<br>Braddon Section 18 and 19 (City Centre)<br>(Figure 6)<br>Braddon Section 21 and 29 (City Centre) | e prohibited in those areas. These areas and the<br>oments are listed below<br>Place of assembly<br>Place of worship<br>SHOP (except for Personal services)<br>Club<br>COMMERCIAL ACCOMMODATION USE<br>Community theatre<br>Cultural facility<br>Drink establishment<br>Educational establishment<br>Educational establishment<br>Emergency services facility<br>Financial establishment<br>Indoor recreation facility<br>Outdoor recreation facility<br>Place of assembly<br>Place of worship<br>Religious associated use<br>Restaurant                                   |  |

| PROHIBITED DEVELOPMENT<br>A development application can not be made                 |                                                                          |  |
|-------------------------------------------------------------------------------------|--------------------------------------------------------------------------|--|
| Site Identifier                                                                     | Development                                                              |  |
| Deakin (Figure 1)                                                                   | Indoor entertainment facility<br>Tourist facility<br>Tourist resort      |  |
| Deakin except on Section 35 Blocks 2 and 28 (Figure 1)                              | COMMERCIAL ACCOMMODATION USE<br>RESIDENTIAL USE                          |  |
| Deakin except on Section 35 Block 28<br>(Figure 1)                                  | Club                                                                     |  |
| Deakin Section 35 Block 27 (Figure 1)                                               | All uses except Health facility                                          |  |
| Griffith Section 18 19 25 26 84 and 87                                              | Drink establishment                                                      |  |
| (Canberra Avenue Corridor) (Figure 3)<br>Kambah Section 274, 275 and 277 (Drakeford | Indoor entertainment facility                                            |  |
| Drive Corridor) (Figure 4)<br>Kingston Section 14 Fyshwick Section 6                | Tourist facility                                                         |  |
| (Canberra Avenue Corridor) (Figure 3)                                               | Tourist resort                                                           |  |
| Griffith Section 2 (Manuka Group Centre)                                            | Club                                                                     |  |
| (Figure 2)                                                                          | Drink establishment                                                      |  |
| Kingston Section 19 and 20 (Kingston Group                                          | Indoor entertainment facility                                            |  |
| Centre) (Figure 2)                                                                  | Indoor recreation facility                                               |  |
|                                                                                     | Restaurant                                                               |  |
|                                                                                     | Shop (except for Arts, craft and sculpture dealer                        |  |
|                                                                                     | and Personal services)                                                   |  |
|                                                                                     | Tourist facility                                                         |  |
| Kingston Section 22 (Kingston Group Centre)                                         | Tourist resort<br>Club                                                   |  |
| (Figure 2)                                                                          | Drink establishment                                                      |  |
|                                                                                     | Indoor entertainment facility                                            |  |
| Mawson Section 57 (Mawson Group Centre)                                             | SHOP (except for Arts, craft and sculpture                               |  |
| (Figure 9)                                                                          | dealer and Personal services)                                            |  |
| Phillip Section 23, 79 part and 104 (Woden<br>Town Centre) (Figure 7)               | RESIDENTIAL USE                                                          |  |
| Phillip Section 1 Block 7 (Yamba Drive                                              | Drink establishment                                                      |  |
| Corridor (Figure 5)                                                                 | Indoor entertainment facility                                            |  |
|                                                                                     | Restaurant (except where ancillary to other                              |  |
|                                                                                     | permitted use)<br>SHOP                                                   |  |
|                                                                                     |                                                                          |  |
| Turner Section 24, 35 and 45 (City Centre)                                          | Tourist facility COMMERCIAL ACCOMMODATION USE                            |  |
| (Figure 6)                                                                          | (except Guest house)                                                     |  |
|                                                                                     | Drink establishment                                                      |  |
|                                                                                     | Emergency services facility                                              |  |
|                                                                                     | Financial establishment                                                  |  |
|                                                                                     | Indoor entertainment facility                                            |  |
|                                                                                     | Place of assembly                                                        |  |
|                                                                                     | Restaurant                                                               |  |
|                                                                                     | Serviced apartments                                                      |  |
|                                                                                     | SHOP                                                                     |  |
| Turner Section 41 and 43 (City Centre)                                              | Place of assembly                                                        |  |
| (Figure 6)                                                                          | Place of worship                                                         |  |
|                                                                                     | SHOP (except for Personal services)                                      |  |
| Wanniassa Section 132, (Erindale Group Centre) (Figure 8)                           | SHOP (except for Arts, craft and sculpture dealer and Personal services) |  |

# Figure 6 City Centre (Braddon and Turner)

Figure 7 Woden Town Centre (Phillip)

Figure 8 Erindale Group Centre (Wanniassa)

Figure 9 Mawson Group Centre