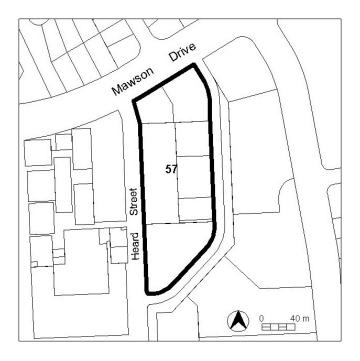

| PROHIBITED DEVELOPMENT<br>A development application can not be made                 |                                                                          |  |
|-------------------------------------------------------------------------------------|--------------------------------------------------------------------------|--|
| Site Identifier                                                                     | Development                                                              |  |
| Deakin (Figure 1)                                                                   | Indoor entertainment facility<br>Tourist facility<br>Tourist resort      |  |
| Deakin except on Section 35 Blocks 2 and 28 (Figure 1)                              | COMMERCIAL ACCOMMODATION USE<br>RESIDENTIAL USE                          |  |
| Deakin except on Section 35 Block 28<br>(Figure 1)                                  | Club                                                                     |  |
| Deakin Section 35 Block 27 (Figure 1)                                               | All uses except Health facility                                          |  |
| Griffith Section 18 19 25 26 84 and 87                                              | Drink establishment                                                      |  |
| (Canberra Avenue Corridor) (Figure 3)<br>Kambah Section 274, 275 and 277 (Drakeford | Indoor entertainment facility                                            |  |
| Drive Corridor) (Figure 4)<br>Kingston Section 14 Fyshwick Section 6                | Tourist facility                                                         |  |
| (Canberra Avenue Corridor) (Figure 3)                                               | Tourist resort                                                           |  |
| Griffith Section 2 (Manuka Group Centre)                                            | Club                                                                     |  |
| (Figure 2)                                                                          | Drink establishment                                                      |  |
| Kingston Section 19 and 20 (Kingston Group                                          | Indoor entertainment facility                                            |  |
| Centre) (Figure 2)                                                                  | Indoor recreation facility                                               |  |
|                                                                                     | Restaurant                                                               |  |
|                                                                                     | Shop (except for Arts, craft and sculpture dealer                        |  |
|                                                                                     | and Personal services)                                                   |  |
|                                                                                     | Tourist facility                                                         |  |
| Kingston Section 22 (Kingston Group Centre)                                         | Tourist resort<br>Club                                                   |  |
| (Figure 2)                                                                          | Drink establishment                                                      |  |
|                                                                                     | Indoor entertainment facility                                            |  |
| Mawson Section 57 (Mawson Group Centre)                                             | SHOP (except for Arts, craft and sculpture                               |  |
| (Figure 9)                                                                          | dealer and Personal services)                                            |  |
| Phillip Section 23, 79 part and 104 (Woden<br>Town Centre) (Figure 7)               | RESIDENTIAL USE                                                          |  |
| Phillip Section 1 Block 7 (Yamba Drive                                              | Drink establishment                                                      |  |
| Corridor (Figure 5)                                                                 | Indoor entertainment facility                                            |  |
|                                                                                     | Restaurant (except where ancillary to other                              |  |
|                                                                                     | permitted use)<br>SHOP                                                   |  |
|                                                                                     |                                                                          |  |
| Turner Section 24, 35 and 45 (City Centre)                                          | Tourist facility COMMERCIAL ACCOMMODATION USE                            |  |
| (Figure 6)                                                                          | (except Guest house)                                                     |  |
|                                                                                     | Drink establishment                                                      |  |
|                                                                                     | Emergency services facility                                              |  |
|                                                                                     | Financial establishment                                                  |  |
|                                                                                     | Indoor entertainment facility                                            |  |
|                                                                                     | Place of assembly                                                        |  |
|                                                                                     | Restaurant                                                               |  |
|                                                                                     | Serviced apartments                                                      |  |
|                                                                                     | SHOP                                                                     |  |
| Turner Section 41 and 43 (City Centre)                                              | Place of assembly                                                        |  |
| (Figure 6)                                                                          | Place of worship                                                         |  |
|                                                                                     | SHOP (except for Personal services)                                      |  |
| Wanniassa Section 132, (Erindale Group Centre) (Figure 8)                           | SHOP (except for Arts, craft and sculpture dealer and Personal services) |  |

# Figure 6 City Centre (Braddon and Turner)

Figure 7 Woden Town Centre (Phillip)

Figure 8 Erindale Group Centre (Wanniassa)

Figure 9 Mawson Group Centre