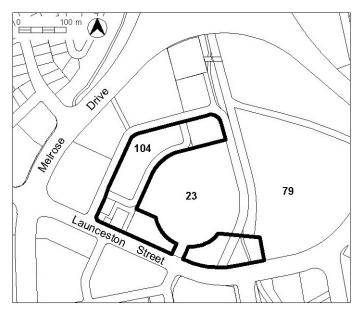

| PROHIBITED DEVELOPMENT<br>A development application can not be made                 |                                                                          |  |
|-------------------------------------------------------------------------------------|--------------------------------------------------------------------------|--|
| Site Identifier                                                                     | Development                                                              |  |
| Deakin (Figure 1)                                                                   | Indoor entertainment facility<br>Tourist facility<br>Tourist resort      |  |
| Deakin except on Section 35 Blocks 2 and 28 (Figure 1)                              | COMMERCIAL ACCOMMODATION USE<br>RESIDENTIAL USE                          |  |
| Deakin except on Section 35 Block 28<br>(Figure 1)                                  | Club                                                                     |  |
| Deakin Section 35 Block 27 (Figure 1)                                               | All uses except Health facility                                          |  |
| Griffith Section 18 19 25 26 84 and 87                                              | Drink establishment                                                      |  |
| (Canberra Avenue Corridor) (Figure 3)<br>Kambah Section 274, 275 and 277 (Drakeford | Indoor entertainment facility                                            |  |
| Drive Corridor) (Figure 4)<br>Kingston Section 14 Fyshwick Section 6                | Tourist facility                                                         |  |
| (Canberra Avenue Corridor) (Figure 3)                                               | Tourist resort                                                           |  |
| Griffith Section 2 (Manuka Group Centre)                                            | Club                                                                     |  |
| (Figure 2)                                                                          | Drink establishment                                                      |  |
| Kingston Section 19 and 20 (Kingston Group                                          | Indoor entertainment facility                                            |  |
| Centre) (Figure 2)                                                                  | Indoor recreation facility                                               |  |
|                                                                                     | Restaurant                                                               |  |
|                                                                                     | Shop (except for Arts, craft and sculpture dealer                        |  |
|                                                                                     | and Personal services)                                                   |  |
|                                                                                     | Tourist facility                                                         |  |
| Kingston Section 22 (Kingston Group Centre)                                         | Tourist resort<br>Club                                                   |  |
| (Figure 2)                                                                          | Drink establishment                                                      |  |
|                                                                                     | Indoor entertainment facility                                            |  |
| Mawson Section 57 (Mawson Group Centre)                                             | SHOP (except for Arts, craft and sculpture                               |  |
| (Figure 9)                                                                          | dealer and Personal services)                                            |  |
| Phillip Section 23, 79 part and 104 (Woden<br>Town Centre) (Figure 7)               | RESIDENTIAL USE                                                          |  |
| Phillip Section 1 Block 7 (Yamba Drive                                              | Drink establishment                                                      |  |
| Corridor (Figure 5)                                                                 | Indoor entertainment facility                                            |  |
|                                                                                     | Restaurant (except where ancillary to other                              |  |
|                                                                                     | permitted use)<br>SHOP                                                   |  |
|                                                                                     |                                                                          |  |
| Turner Section 24, 35 and 45 (City Centre)                                          | Tourist facility COMMERCIAL ACCOMMODATION USE                            |  |
| (Figure 6)                                                                          | (except Guest house)                                                     |  |
|                                                                                     | Drink establishment                                                      |  |
|                                                                                     | Emergency services facility                                              |  |
|                                                                                     | Financial establishment                                                  |  |
|                                                                                     | Indoor entertainment facility                                            |  |
|                                                                                     | Place of assembly                                                        |  |
|                                                                                     | Restaurant                                                               |  |
|                                                                                     | Serviced apartments                                                      |  |
|                                                                                     | SHOP                                                                     |  |
| Turner Section 41 and 43 (City Centre)                                              | Place of assembly                                                        |  |
| (Figure 6)                                                                          | Place of worship                                                         |  |
|                                                                                     | SHOP (except for Personal services)                                      |  |
| Wanniassa Section 132, (Erindale Group Centre) (Figure 8)                           | SHOP (except for Arts, craft and sculpture dealer and Personal services) |  |