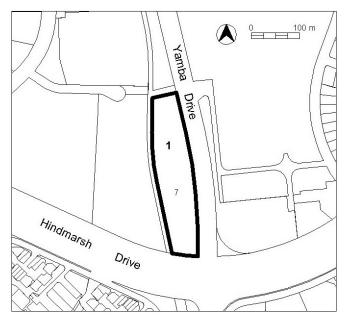

| MINIMUM ASSESSMENT TRACK<br>MERIT                                                                                                                                                                                                                                                                |                                                       |                                                       |  |
|--------------------------------------------------------------------------------------------------------------------------------------------------------------------------------------------------------------------------------------------------------------------------------------------------|-------------------------------------------------------|-------------------------------------------------------|--|
| Development application required and assessed in the Merit Track, unless specified in Schedule 4                                                                                                                                                                                                 |                                                       |                                                       |  |
| of the Planning and Development Act 2007 (as Impact Track) or listed as prohibited in the Site<br>Specific section below                                                                                                                                                                         |                                                       |                                                       |  |
|                                                                                                                                                                                                                                                                                                  | evelopments that may be appr                          | oved subject to assessment. These                     |  |
|                                                                                                                                                                                                                                                                                                  | the additional developments a                         | <u></u>                                               |  |
| Site Identifier<br>Belconnen Section 43 Block 2,                                                                                                                                                                                                                                                 | Additional Development                                | Code                                                  |  |
| Section 44 Blocks 10 and 11,<br>Section 50 Blocks 7 and 8 and<br>Section 152 Blocks 5 and 6<br>(refer Town Centre Precinct<br>Code)                                                                                                                                                              | Service station                                       |                                                       |  |
| Deakin, All blocks (Figure 1)                                                                                                                                                                                                                                                                    | Defence installation                                  |                                                       |  |
|                                                                                                                                                                                                                                                                                                  | Scientific research                                   |                                                       |  |
| Griffith Sections 18, 19, 25, 26,<br>84 and 87, Kingston Section<br>14 and Fyshwick Section 6<br>(Canberra Avenue Corridor)<br>(Figure 3)                                                                                                                                                        | establishment<br>Scientific research<br>establishment |                                                       |  |
| Griffith Section 19 Block 2 and<br>Section 25 Blocks 1 and 2<br>(Figure 3)                                                                                                                                                                                                                       | Service station                                       | No development code applies.<br>Refer to the relevant |  |
| Group Centres (refer Group                                                                                                                                                                                                                                                                       | Funeral parlour                                       | Precinct Code.                                        |  |
| Centres Precinct Code)                                                                                                                                                                                                                                                                           | Light industry<br>Veterinary hospital                 | -                                                     |  |
| Group Centres (refer Group<br>Centres Precinct Code)<br>except Griffith Section 2 and<br>Kingston Sections 19, 20 and<br>22                                                                                                                                                                      | Service station                                       |                                                       |  |
| Kambah Sections 274, 275                                                                                                                                                                                                                                                                         | Service station                                       |                                                       |  |
| and 277 (Drakeford Drive<br>Corridor) (Figure 4)                                                                                                                                                                                                                                                 | Store<br>Scientific research<br>establishment         |                                                       |  |
| Phillip Section 1 Block 7                                                                                                                                                                                                                                                                        | Warehouse                                             |                                                       |  |
| (Yamba Drive Corridor)<br>(Figure 5)                                                                                                                                                                                                                                                             | Scientific research establishment                     |                                                       |  |
| MINIMUM ASSESSMENT TRACK<br>IMPACT                                                                                                                                                                                                                                                               |                                                       |                                                       |  |
| <ol> <li>Development application required and assessed in the Impact Track.</li> <li>A development that is not an Exempt, Code Track or Merit Track development where the development is allowed under an existing lease, (see section 134 of the Planning and Development Act 2007).</li> </ol> |                                                       |                                                       |  |
| 2. A development that would be permissible under the National Capital Plan but which is identified as prohibited development in this Table.                                                                                                                                                      |                                                       |                                                       |  |
| 3. Development specified in Schedule 4 of the Planning and Development Act 2007 and not listed as prohibited development in this Table.                                                                                                                                                          |                                                       |                                                       |  |
| <ol> <li>Development declared under Section 123 and Section 124 of the Planning and Development<br/>Act 2007 and not listed as prohibited development in this Table.</li> </ol>                                                                                                                  |                                                       |                                                       |  |
| 5. Any development not listed in this Table.                                                                                                                                                                                                                                                     |                                                       |                                                       |  |

| PROHIBITED DEVELOPMENT<br>A development application can not be made                 |                                                                          |  |
|-------------------------------------------------------------------------------------|--------------------------------------------------------------------------|--|
| Site Identifier                                                                     | Development                                                              |  |
| Deakin (Figure 1)                                                                   | Indoor entertainment facility<br>Tourist facility<br>Tourist resort      |  |
| Deakin except on Section 35 Blocks 2 and 28 (Figure 1)                              | COMMERCIAL ACCOMMODATION USE<br>RESIDENTIAL USE                          |  |
| Deakin except on Section 35 Block 28<br>(Figure 1)                                  | Club                                                                     |  |
| Deakin Section 35 Block 27 (Figure 1)                                               | All uses except Health facility                                          |  |
| Griffith Section 18 19 25 26 84 and 87                                              | Drink establishment                                                      |  |
| (Canberra Avenue Corridor) (Figure 3)<br>Kambah Section 274, 275 and 277 (Drakeford | Indoor entertainment facility                                            |  |
| Drive Corridor) (Figure 4)<br>Kingston Section 14 Fyshwick Section 6                | Tourist facility                                                         |  |
| (Canberra Avenue Corridor) (Figure 3)                                               | Tourist resort                                                           |  |
| Griffith Section 2 (Manuka Group Centre)                                            | Club                                                                     |  |
| (Figure 2)                                                                          | Drink establishment                                                      |  |
| Kingston Section 19 and 20 (Kingston Group                                          | Indoor entertainment facility                                            |  |
| Centre) (Figure 2)                                                                  | Indoor recreation facility                                               |  |
|                                                                                     | Restaurant                                                               |  |
|                                                                                     | Shop (except for Arts, craft and sculpture dealer                        |  |
|                                                                                     | and Personal services)                                                   |  |
|                                                                                     | Tourist facility                                                         |  |
| Kingston Section 22 (Kingston Group Centre)                                         | Tourist resort<br>Club                                                   |  |
| (Figure 2)                                                                          | Drink establishment                                                      |  |
|                                                                                     | Indoor entertainment facility                                            |  |
| Mawson Section 57 (Mawson Group Centre)                                             | SHOP (except for Arts, craft and sculpture                               |  |
| (Figure 9)                                                                          | dealer and Personal services)                                            |  |
| Phillip Section 23, 79 part and 104 (Woden<br>Town Centre) (Figure 7)               | RESIDENTIAL USE                                                          |  |
| Phillip Section 1 Block 7 (Yamba Drive                                              | Drink establishment                                                      |  |
| Corridor (Figure 5)                                                                 | Indoor entertainment facility                                            |  |
|                                                                                     | Restaurant (except where ancillary to other                              |  |
|                                                                                     | permitted use)<br>SHOP                                                   |  |
|                                                                                     |                                                                          |  |
| Turner Section 24, 35 and 45 (City Centre)                                          | Tourist facility COMMERCIAL ACCOMMODATION USE                            |  |
| (Figure 6)                                                                          | (except Guest house)                                                     |  |
|                                                                                     | Drink establishment                                                      |  |
|                                                                                     | Emergency services facility                                              |  |
|                                                                                     | Financial establishment                                                  |  |
|                                                                                     | Indoor entertainment facility                                            |  |
|                                                                                     | Place of assembly                                                        |  |
|                                                                                     | Restaurant                                                               |  |
|                                                                                     | Serviced apartments                                                      |  |
|                                                                                     | SHOP                                                                     |  |
| Turner Section 41 and 43 (City Centre)                                              | Place of assembly                                                        |  |
| (Figure 6)                                                                          | Place of worship                                                         |  |
|                                                                                     | SHOP (except for Personal services)                                      |  |
| Wanniassa Section 132, (Erindale Group Centre) (Figure 8)                           | SHOP (except for Arts, craft and sculpture dealer and Personal services) |  |

Figure 1 Deakin Office Sites

Figure 2 Manuka (Griffith) and Kingston Group Centres

Figure 3 Canberra Avenue Corridor

Figure 4 Drakeford Drive Corridor (Kambah)

Figure 5 Yamba Drive Corridor (Phillip)