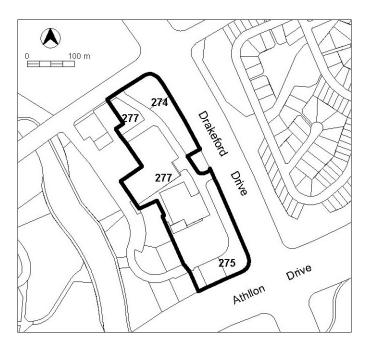

Figure 1 Deakin Office Sites

Figure 2 Manuka (Griffith) and Kingston Group Centres

Figure 3 Canberra Avenue Corridor

Figure 4 Drakeford Drive Corridor (Kambah)

Figure 5 Yamba Drive Corridor (Phillip)