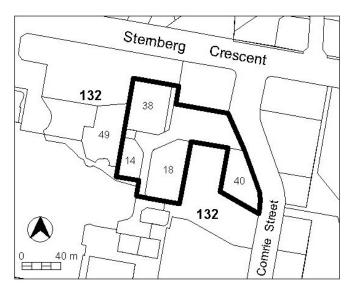

| PROHIBITED DEVELOPMENT<br>A development application can not be made                 |                                                                          |  |
|-------------------------------------------------------------------------------------|--------------------------------------------------------------------------|--|
| Site Identifier                                                                     | Development                                                              |  |
| Deakin (Figure 1)                                                                   | Indoor entertainment facility<br>Tourist facility<br>Tourist resort      |  |
| Deakin except on Section 35 Blocks 2 and 28 (Figure 1)                              | COMMERCIAL ACCOMMODATION USE<br>RESIDENTIAL USE                          |  |
| Deakin except on Section 35 Block 28<br>(Figure 1)                                  | Club                                                                     |  |
| Deakin Section 35 Block 27 (Figure 1)                                               | All uses except Health facility                                          |  |
| Griffith Section 18 19 25 26 84 and 87                                              | Drink establishment                                                      |  |
| (Canberra Avenue Corridor) (Figure 3)<br>Kambah Section 274, 275 and 277 (Drakeford | Indoor entertainment facility                                            |  |
| Drive Corridor) (Figure 4)<br>Kingston Section 14 Fyshwick Section 6                | Tourist facility                                                         |  |
| (Canberra Avenue Corridor) (Figure 3)                                               | Tourist resort                                                           |  |
| Griffith Section 2 (Manuka Group Centre)                                            | Club                                                                     |  |
| (Figure 2)                                                                          | Drink establishment                                                      |  |
| Kingston Section 19 and 20 (Kingston Group                                          | Indoor entertainment facility                                            |  |
| Centre) (Figure 2)                                                                  | Indoor recreation facility                                               |  |
|                                                                                     | Restaurant                                                               |  |
|                                                                                     | Shop (except for Arts, craft and sculpture dealer                        |  |
|                                                                                     | and Personal services)                                                   |  |
|                                                                                     | Tourist facility                                                         |  |
| Kingston Section 22 (Kingston Group Centre)                                         | Tourist resort<br>Club                                                   |  |
| (Figure 2)                                                                          | Drink establishment                                                      |  |
|                                                                                     | Indoor entertainment facility                                            |  |
| Mawson Section 57 (Mawson Group Centre)                                             | SHOP (except for Arts, craft and sculpture                               |  |
| (Figure 9)                                                                          | dealer and Personal services)                                            |  |
| Phillip Section 23, 79 part and 104 (Woden<br>Town Centre) (Figure 7)               | RESIDENTIAL USE                                                          |  |
| Phillip Section 1 Block 7 (Yamba Drive                                              | Drink establishment                                                      |  |
| Corridor (Figure 5)                                                                 | Indoor entertainment facility                                            |  |
|                                                                                     | Restaurant (except where ancillary to other                              |  |
|                                                                                     | permitted use)<br>SHOP                                                   |  |
|                                                                                     |                                                                          |  |
| Turner Section 24, 35 and 45 (City Centre)                                          | Tourist facility COMMERCIAL ACCOMMODATION USE                            |  |
| (Figure 6)                                                                          | (except Guest house)                                                     |  |
|                                                                                     | Drink establishment                                                      |  |
|                                                                                     | Emergency services facility                                              |  |
|                                                                                     | Financial establishment                                                  |  |
|                                                                                     | Indoor entertainment facility                                            |  |
|                                                                                     | Place of assembly                                                        |  |
|                                                                                     | Restaurant                                                               |  |
|                                                                                     | Serviced apartments                                                      |  |
|                                                                                     | SHOP                                                                     |  |
| Turner Section 41 and 43 (City Centre)                                              | Place of assembly                                                        |  |
| (Figure 6)                                                                          | Place of worship                                                         |  |
|                                                                                     | SHOP (except for Personal services)                                      |  |
| Wanniassa Section 132, (Erindale Group Centre) (Figure 8)                           | SHOP (except for Arts, craft and sculpture dealer and Personal services) |  |