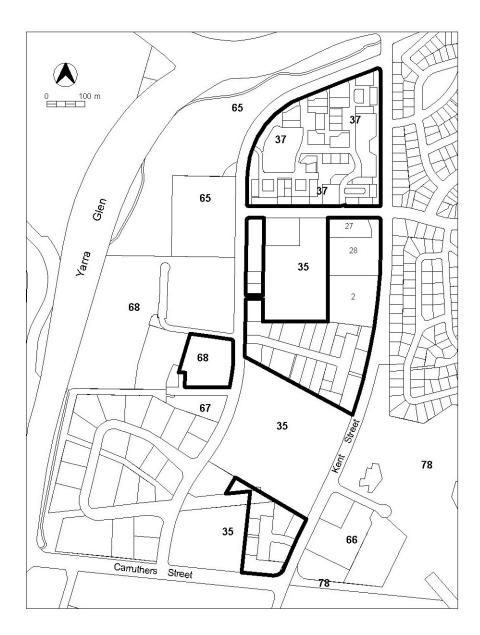

Figure 1 Deakin Office Sites

Figure 2 Manuka (Griffith) and Kingston Group Centres

Figure 3 Canberra Avenue Corridor

Figure 4 Drakeford Drive Corridor (Kambah)

Figure 5 Yamba Drive Corridor (Phillip)