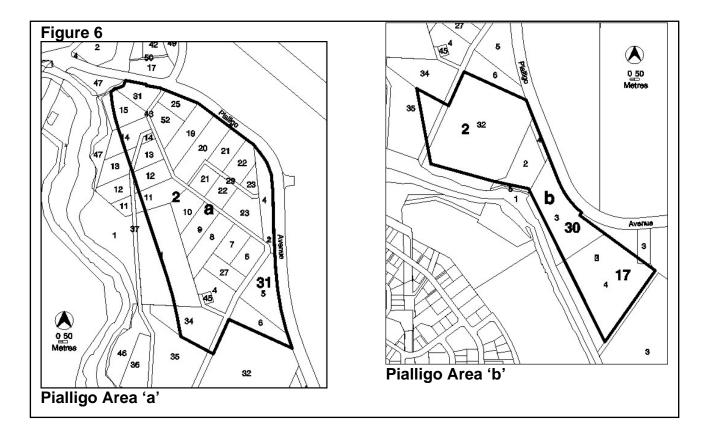

|                                                                                                                                                            | evelopments that may be appr<br>the additional developments a     | oved subject to assessment. These |  |
|------------------------------------------------------------------------------------------------------------------------------------------------------------|-------------------------------------------------------------------|-----------------------------------|--|
| Site Identifier                                                                                                                                            | Additional Development                                            | Code                              |  |
| Deakin Section 65 Block 1 and<br>3 (Figure 1)                                                                                                              | Australian Mint                                                   |                                   |  |
|                                                                                                                                                            | Car park                                                          |                                   |  |
|                                                                                                                                                            | Freight transport facility                                        |                                   |  |
|                                                                                                                                                            | General industry                                                  | -                                 |  |
|                                                                                                                                                            | Hazardous industry                                                | -                                 |  |
|                                                                                                                                                            | Hazardous waste facility                                          | -                                 |  |
|                                                                                                                                                            | Incineration facility                                             |                                   |  |
| Jerrabomberra Blocks 182,                                                                                                                                  | Light industry                                                    |                                   |  |
| 2100, 2099, 2000 and 2101                                                                                                                                  | Offensive industry                                                | -                                 |  |
| (Figure 2)                                                                                                                                                 | Recycling facility                                                |                                   |  |
|                                                                                                                                                            | Recycling facility<br>Recyclable materials                        |                                   |  |
|                                                                                                                                                            | collection                                                        |                                   |  |
|                                                                                                                                                            | Store                                                             | -                                 |  |
|                                                                                                                                                            | Warehouse                                                         |                                   |  |
|                                                                                                                                                            |                                                                   | Non-Urban Zones Development       |  |
| Land a scheme Dis d. 0004                                                                                                                                  | Waste transfer station                                            | Code                              |  |
| Jerrabomberra Block 2031<br>(Figure 3)                                                                                                                     | Mining industry                                                   | _                                 |  |
| Jerrabomerra Block 2113                                                                                                                                    | Land fill site                                                    | _                                 |  |
| (Figure 4)                                                                                                                                                 | Waste transfer station                                            | _                                 |  |
| Lyneham and District of<br>Gungahlin (Figure 5)                                                                                                            | Place of assembly                                                 | _                                 |  |
| Pialligo Area 'a' (Figure 6)                                                                                                                               | Bulk landscape supplies                                           | _                                 |  |
|                                                                                                                                                            | Retail plant nursery                                              | _                                 |  |
| Pialligo Area 'b' (Figure 6)                                                                                                                               | Produce market                                                    | _                                 |  |
| Pialligo Sections 23, 24, 25 & 26 (Figure 3)                                                                                                               | Mining Industry                                                   |                                   |  |
| Symonston Area 'a' (Figure 7)                                                                                                                              | Cultural facility                                                 |                                   |  |
| Symonston Area 'b' (Figure 7)                                                                                                                              | Mobile home park                                                  |                                   |  |
|                                                                                                                                                            | IINIMUM ASSESSMENT TR<br>IMPACT<br>Dication required and assessed |                                   |  |
|                                                                                                                                                            | Dication required and assessed                                    |                                   |  |
| •                                                                                                                                                          | Development Code                                                  |                                   |  |
| Corrections facility                                                                                                                                       | Non-Urban 2                                                       | Zones Development Code            |  |
|                                                                                                                                                            | n Exempt, Code Track or Merit<br>er an existing lease, (see secti |                                   |  |
| 2. A development that would be permissible under the National Capital Plan but which is identified as prohibited development in this Table.                |                                                                   |                                   |  |
| 3. Development specified in Schedule 4 of the Planning and Development Act 2007 and not listed as prohibited development in this Table.                    |                                                                   |                                   |  |
| 4. Development declared under Section 123 and Section 124 of the Planning and Development Act 2007 and not listed as prohibited development in this Table. |                                                                   |                                   |  |
| 5. Any development not listed in this Table.                                                                                                               |                                                                   |                                   |  |
| <b>PROHIBITED</b><br>A development application can not be made                                                                                             |                                                                   |                                   |  |

|                                                                   | Transport depot                   |
|-------------------------------------------------------------------|-----------------------------------|
| Jerrabomberra Blocks 182, 2100, 2099, 2000<br>and 2101 (Figure 2) | Veterinary hospital               |
|                                                                   | Woodlot                           |
| Pialligo Areas 'a' and 'b' (Figure 6)                             | Caravan park/camping ground       |
|                                                                   | Cemetery                          |
|                                                                   | Communications facility           |
|                                                                   | Community activity centre         |
|                                                                   | Corrections facility              |
|                                                                   | Defence installation              |
|                                                                   | Educational establishment         |
|                                                                   | Emergency services facility       |
|                                                                   | Health facility                   |
|                                                                   | Land management facility          |
|                                                                   | MAJOR UTILITY INSTALLATION        |
|                                                                   | Municipal depot                   |
|                                                                   | Place of worship                  |
|                                                                   | Residential care accommodation    |
|                                                                   | Road                              |
|                                                                   | Scientific research establishment |
|                                                                   | Supportive housing                |
|                                                                   | Tourist facility                  |
|                                                                   | Transport depot                   |
|                                                                   | Woodlot                           |
|                                                                   | Animal care facility              |
| Pialligo Area 'b' (Figure 6)                                      | Animal husbandry                  |
| 5 ( 5 /                                                           | Veterinary hospital               |
|                                                                   | Animal care facility              |
|                                                                   | Caravan park/camping ground       |
|                                                                   | Cemetery                          |
|                                                                   | Communications facility           |
|                                                                   | Community activity centre         |
|                                                                   | Corrections facility              |
|                                                                   | Defence installation              |
|                                                                   | Emergency services facility       |
|                                                                   | Health facility                   |
|                                                                   | Land management facility          |
| Symonston Area 'a' (Figure 7)                                     | MAJOR UTILITY INSTALLATION        |
|                                                                   | Municipal depot                   |
|                                                                   | Place of worship                  |
|                                                                   | Residential care accommodation    |
|                                                                   | Road                              |
|                                                                   | Scientific research establishment |
|                                                                   | Supportive housing                |
|                                                                   | Tourist facility                  |
|                                                                   | Transport depot                   |
|                                                                   | Veterinary hospital               |
|                                                                   | Woodlot                           |
|                                                                   | wooulot                           |