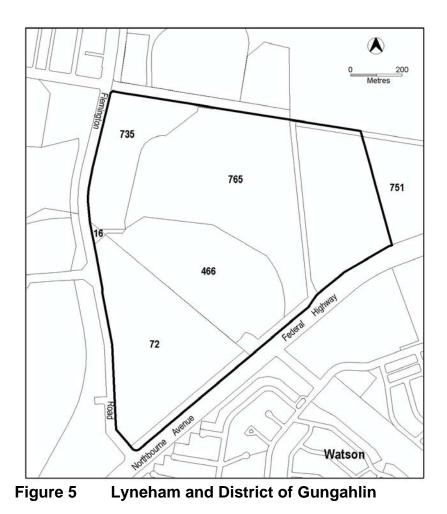

|                                                                                                                                                            | evelopments that may be appr<br>the additional developments a     | oved subject to assessment. These |  |
|------------------------------------------------------------------------------------------------------------------------------------------------------------|-------------------------------------------------------------------|-----------------------------------|--|
| Site Identifier                                                                                                                                            | Additional Development                                            | Code                              |  |
| Deakin Section 65 Block 1 and<br>3 (Figure 1)                                                                                                              | Australian Mint                                                   |                                   |  |
|                                                                                                                                                            | Car park                                                          |                                   |  |
|                                                                                                                                                            | Freight transport facility                                        |                                   |  |
|                                                                                                                                                            | General industry                                                  | -                                 |  |
|                                                                                                                                                            | Hazardous industry                                                | -                                 |  |
|                                                                                                                                                            | Hazardous waste facility                                          | -                                 |  |
|                                                                                                                                                            | Incineration facility                                             |                                   |  |
| Jerrabomberra Blocks 182,                                                                                                                                  | Light industry                                                    |                                   |  |
| 2100, 2099, 2000 and 2101                                                                                                                                  | Offensive industry                                                | -                                 |  |
| (Figure 2)                                                                                                                                                 | Recycling facility                                                |                                   |  |
|                                                                                                                                                            | Recycling facility<br>Recyclable materials                        |                                   |  |
|                                                                                                                                                            | collection                                                        |                                   |  |
|                                                                                                                                                            | Store                                                             | -                                 |  |
|                                                                                                                                                            | Warehouse                                                         |                                   |  |
|                                                                                                                                                            |                                                                   | Non-Urban Zones Development       |  |
| Land a scheme Dis d. 0004                                                                                                                                  | Waste transfer station                                            | Code                              |  |
| Jerrabomberra Block 2031<br>(Figure 3)                                                                                                                     | Mining industry                                                   | _                                 |  |
| Jerrabomerra Block 2113                                                                                                                                    | Land fill site                                                    | _                                 |  |
| (Figure 4)                                                                                                                                                 | Waste transfer station                                            | _                                 |  |
| Lyneham and District of<br>Gungahlin (Figure 5)                                                                                                            | Place of assembly                                                 | _                                 |  |
| Pialligo Area 'a' (Figure 6)                                                                                                                               | Bulk landscape supplies                                           | _                                 |  |
|                                                                                                                                                            | Retail plant nursery                                              | _                                 |  |
| Pialligo Area 'b' (Figure 6)                                                                                                                               | Produce market                                                    | _                                 |  |
| Pialligo Sections 23, 24, 25 & 26 (Figure 3)                                                                                                               | Mining Industry                                                   |                                   |  |
| Symonston Area 'a' (Figure 7)                                                                                                                              | Cultural facility                                                 |                                   |  |
| Symonston Area 'b' (Figure 7)                                                                                                                              | Mobile home park                                                  |                                   |  |
|                                                                                                                                                            | IINIMUM ASSESSMENT TR<br>IMPACT<br>Dication required and assessed |                                   |  |
|                                                                                                                                                            | Dication required and assessed                                    |                                   |  |
| •                                                                                                                                                          | Development Code                                                  |                                   |  |
| Corrections facility                                                                                                                                       | Non-Urban 2                                                       | Zones Development Code            |  |
|                                                                                                                                                            | n Exempt, Code Track or Merit<br>er an existing lease, (see secti |                                   |  |
| 2. A development that would be permissible under the National Capital Plan but which is identified as prohibited development in this Table.                |                                                                   |                                   |  |
| 3. Development specified in Schedule 4 of the Planning and Development Act 2007 and not listed as prohibited development in this Table.                    |                                                                   |                                   |  |
| 4. Development declared under Section 123 and Section 124 of the Planning and Development Act 2007 and not listed as prohibited development in this Table. |                                                                   |                                   |  |
| 5. Any development not listed in this Table.                                                                                                               |                                                                   |                                   |  |
| <b>PROHIBITED</b><br>A development application can not be made                                                                                             |                                                                   |                                   |  |