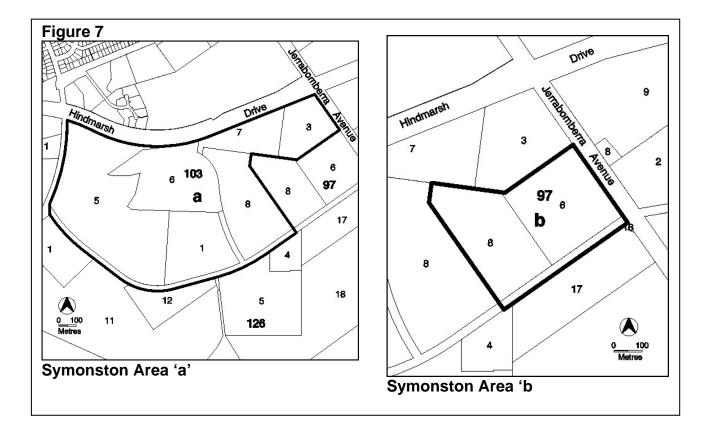

|                                                                                                                                                            | evelopments that may be appr<br>the additional developments a     | oved subject to assessment. These |  |
|------------------------------------------------------------------------------------------------------------------------------------------------------------|-------------------------------------------------------------------|-----------------------------------|--|
| Site Identifier                                                                                                                                            | Additional Development                                            | Code                              |  |
| Deakin Section 65 Block 1 and<br>3 (Figure 1)                                                                                                              | Australian Mint                                                   |                                   |  |
|                                                                                                                                                            | Car park                                                          |                                   |  |
|                                                                                                                                                            | Freight transport facility                                        |                                   |  |
|                                                                                                                                                            | General industry                                                  | -                                 |  |
|                                                                                                                                                            | Hazardous industry                                                | -                                 |  |
|                                                                                                                                                            | Hazardous waste facility                                          | -                                 |  |
|                                                                                                                                                            | Incineration facility                                             |                                   |  |
| Jerrabomberra Blocks 182,                                                                                                                                  | Light industry                                                    |                                   |  |
| 2100, 2099, 2000 and 2101                                                                                                                                  | Offensive industry                                                | -                                 |  |
| (Figure 2)                                                                                                                                                 | Recycling facility                                                |                                   |  |
|                                                                                                                                                            | Recycling facility<br>Recyclable materials                        |                                   |  |
|                                                                                                                                                            | collection                                                        |                                   |  |
|                                                                                                                                                            | Store                                                             | -                                 |  |
|                                                                                                                                                            | Warehouse                                                         |                                   |  |
|                                                                                                                                                            |                                                                   | Non-Urban Zones Development       |  |
| Land a scheme Dis d. 0004                                                                                                                                  | Waste transfer station                                            | Code                              |  |
| Jerrabomberra Block 2031<br>(Figure 3)                                                                                                                     | Mining industry                                                   | _                                 |  |
| Jerrabomerra Block 2113                                                                                                                                    | Land fill site                                                    | _                                 |  |
| (Figure 4)                                                                                                                                                 | Waste transfer station                                            | _                                 |  |
| Lyneham and District of<br>Gungahlin (Figure 5)                                                                                                            | Place of assembly                                                 | _                                 |  |
| Pialligo Area 'a' (Figure 6)                                                                                                                               | Bulk landscape supplies                                           | _                                 |  |
|                                                                                                                                                            | Retail plant nursery                                              | _                                 |  |
| Pialligo Area 'b' (Figure 6)                                                                                                                               | Produce market                                                    | _                                 |  |
| Pialligo Sections 23, 24, 25 & 26 (Figure 3)                                                                                                               | Mining Industry                                                   |                                   |  |
| Symonston Area 'a' (Figure 7)                                                                                                                              | Cultural facility                                                 |                                   |  |
| Symonston Area 'b' (Figure 7)                                                                                                                              | Mobile home park                                                  |                                   |  |
|                                                                                                                                                            | IINIMUM ASSESSMENT TR<br>IMPACT<br>Dication required and assessed |                                   |  |
|                                                                                                                                                            | Dication required and assessed                                    |                                   |  |
| •                                                                                                                                                          | Development Code                                                  |                                   |  |
| Corrections facility                                                                                                                                       | Non-Urban 2                                                       | Zones Development Code            |  |
|                                                                                                                                                            | n Exempt, Code Track or Merit<br>er an existing lease, (see secti |                                   |  |
| 2. A development that would be permissible under the National Capital Plan but which is identified as prohibited development in this Table.                |                                                                   |                                   |  |
| 3. Development specified in Schedule 4 of the Planning and Development Act 2007 and not listed as prohibited development in this Table.                    |                                                                   |                                   |  |
| 4. Development declared under Section 123 and Section 124 of the Planning and Development Act 2007 and not listed as prohibited development in this Table. |                                                                   |                                   |  |
| 5. Any development not listed in this Table.                                                                                                               |                                                                   |                                   |  |
| <b>PROHIBITED</b><br>A development application can not be made                                                                                             |                                                                   |                                   |  |

|                                                                   | Transport depot                   |
|-------------------------------------------------------------------|-----------------------------------|
| Jerrabomberra Blocks 182, 2100, 2099, 2000<br>and 2101 (Figure 2) | Veterinary hospital               |
|                                                                   | Woodlot                           |
| Pialligo Areas 'a' and 'b' (Figure 6)                             | Caravan park/camping ground       |
|                                                                   | Cemetery                          |
|                                                                   | Communications facility           |
|                                                                   | Community activity centre         |
|                                                                   | Corrections facility              |
|                                                                   | Defence installation              |
|                                                                   | Educational establishment         |
|                                                                   | Emergency services facility       |
|                                                                   | Health facility                   |
|                                                                   | Land management facility          |
|                                                                   | MAJOR UTILITY INSTALLATION        |
|                                                                   | Municipal depot                   |
|                                                                   | Place of worship                  |
|                                                                   | Residential care accommodation    |
|                                                                   | Road                              |
|                                                                   | Scientific research establishment |
|                                                                   | Supportive housing                |
|                                                                   | Tourist facility                  |
|                                                                   | Transport depot                   |
|                                                                   | Woodlot                           |
|                                                                   | Animal care facility              |
| Pialligo Area 'b' (Figure 6)                                      | Animal husbandry                  |
| 5 ( 5 /                                                           | Veterinary hospital               |
|                                                                   | Animal care facility              |
|                                                                   | Caravan park/camping ground       |
|                                                                   | Cemetery                          |
|                                                                   | Communications facility           |
|                                                                   | Community activity centre         |
|                                                                   | Corrections facility              |
|                                                                   | Defence installation              |
|                                                                   | Emergency services facility       |
|                                                                   | Health facility                   |
|                                                                   | Land management facility          |
| Symonston Area 'a' (Figure 7)                                     | MAJOR UTILITY INSTALLATION        |
|                                                                   | Municipal depot                   |
|                                                                   | Place of worship                  |
|                                                                   | Residential care accommodation    |
|                                                                   | Road                              |
|                                                                   | Scientific research establishment |
|                                                                   | Supportive housing                |
|                                                                   | Tourist facility                  |
|                                                                   | Transport depot                   |
|                                                                   | Veterinary hospital               |
|                                                                   | Woodlot                           |
|                                                                   | wooulot                           |