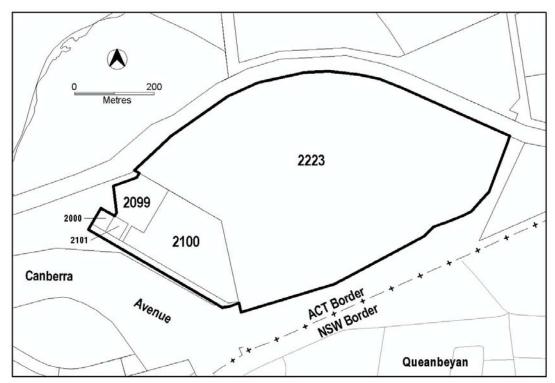

|                                                                                                                                                            | evelopments that may be appr<br>the additional developments a     | oved subject to assessment. These |  |
|------------------------------------------------------------------------------------------------------------------------------------------------------------|-------------------------------------------------------------------|-----------------------------------|--|
| Site Identifier                                                                                                                                            | Additional Development                                            | Code                              |  |
| Deakin Section 65 Block 1 and<br>3 (Figure 1)                                                                                                              | Australian Mint                                                   |                                   |  |
|                                                                                                                                                            | Car park                                                          |                                   |  |
|                                                                                                                                                            | Freight transport facility                                        |                                   |  |
|                                                                                                                                                            | General industry                                                  | -                                 |  |
|                                                                                                                                                            | Hazardous industry                                                | -                                 |  |
|                                                                                                                                                            | Hazardous waste facility                                          | -                                 |  |
|                                                                                                                                                            | Incineration facility                                             |                                   |  |
| Jerrabomberra Blocks 182,                                                                                                                                  | Light industry                                                    |                                   |  |
| 2100, 2099, 2000 and 2101                                                                                                                                  | Offensive industry                                                | -                                 |  |
| (Figure 2)                                                                                                                                                 | Recycling facility                                                |                                   |  |
|                                                                                                                                                            | Recycling facility<br>Recyclable materials                        |                                   |  |
|                                                                                                                                                            | collection                                                        |                                   |  |
|                                                                                                                                                            | Store                                                             | -                                 |  |
|                                                                                                                                                            | Warehouse                                                         |                                   |  |
|                                                                                                                                                            |                                                                   | Non-Urban Zones Development       |  |
| Land a scheme Dis d. 0004                                                                                                                                  | Waste transfer station                                            | Code                              |  |
| Jerrabomberra Block 2031<br>(Figure 3)                                                                                                                     | Mining industry                                                   | _                                 |  |
| Jerrabomerra Block 2113                                                                                                                                    | Land fill site                                                    | _                                 |  |
| (Figure 4)                                                                                                                                                 | Waste transfer station                                            | _                                 |  |
| Lyneham and District of<br>Gungahlin (Figure 5)                                                                                                            | Place of assembly                                                 | _                                 |  |
| Pialligo Area 'a' (Figure 6)                                                                                                                               | Bulk landscape supplies                                           | _                                 |  |
|                                                                                                                                                            | Retail plant nursery                                              | _                                 |  |
| Pialligo Area 'b' (Figure 6)                                                                                                                               | Produce market                                                    | _                                 |  |
| Pialligo Sections 23, 24, 25 & 26 (Figure 3)                                                                                                               | Mining Industry                                                   |                                   |  |
| Symonston Area 'a' (Figure 7)                                                                                                                              | Cultural facility                                                 |                                   |  |
| Symonston Area 'b' (Figure 7)                                                                                                                              | Mobile home park                                                  |                                   |  |
|                                                                                                                                                            | IINIMUM ASSESSMENT TR<br>IMPACT<br>Dication required and assessed |                                   |  |
|                                                                                                                                                            | Dication required and assessed                                    |                                   |  |
| •                                                                                                                                                          | Development Code                                                  |                                   |  |
| Corrections facility                                                                                                                                       | Non-Urban 2                                                       | Zones Development Code            |  |
|                                                                                                                                                            | n Exempt, Code Track or Merit<br>er an existing lease, (see secti |                                   |  |
| 2. A development that would be permissible under the National Capital Plan but which is identified as prohibited development in this Table.                |                                                                   |                                   |  |
| 3. Development specified in Schedule 4 of the Planning and Development Act 2007 and not listed as prohibited development in this Table.                    |                                                                   |                                   |  |
| 4. Development declared under Section 123 and Section 124 of the Planning and Development Act 2007 and not listed as prohibited development in this Table. |                                                                   |                                   |  |
| 5. Any development not listed in this Table.                                                                                                               |                                                                   |                                   |  |
| <b>PROHIBITED</b><br>A development application can not be made                                                                                             |                                                                   |                                   |  |

| Site Identifier                                                   | Development                       |
|-------------------------------------------------------------------|-----------------------------------|
| Jerrabomberra Blocks 182, 2100, 2099, 2000<br>and 2101 (Figure 2) | Agriculture                       |
|                                                                   | Animal care facility              |
|                                                                   | Animal husbandry                  |
|                                                                   | Caravan park/camping ground       |
|                                                                   | Cemetery                          |
|                                                                   | Community activity centre         |
|                                                                   | Corrections facility              |
|                                                                   | Educational establishment         |
|                                                                   | Farm tourism                      |
|                                                                   | Health facility                   |
|                                                                   | Land management facility          |
|                                                                   | Municipal depot                   |
|                                                                   | Nature conservation area          |
|                                                                   | Outdoor recreation facility       |
|                                                                   | Place of worship                  |
|                                                                   | Road                              |
|                                                                   | Scientific research establishment |
|                                                                   | Residential care accomodation     |
|                                                                   | Tourist facility                  |

|                                                                   | Transport depot                   |
|-------------------------------------------------------------------|-----------------------------------|
| Jerrabomberra Blocks 182, 2100, 2099, 2000<br>and 2101 (Figure 2) | Veterinary hospital               |
|                                                                   | Woodlot                           |
| Pialligo Areas 'a' and 'b' (Figure 6)                             | Caravan park/camping ground       |
|                                                                   | Cemetery                          |
|                                                                   | Communications facility           |
|                                                                   | Community activity centre         |
|                                                                   | Corrections facility              |
|                                                                   | Defence installation              |
|                                                                   | Educational establishment         |
|                                                                   | Emergency services facility       |
|                                                                   | Health facility                   |
|                                                                   | Land management facility          |
|                                                                   | MAJOR UTILITY INSTALLATION        |
|                                                                   | Municipal depot                   |
|                                                                   | Place of worship                  |
|                                                                   | Residential care accommodation    |
|                                                                   | Road                              |
|                                                                   | Scientific research establishment |
|                                                                   | Supportive housing                |
|                                                                   | Tourist facility                  |
|                                                                   | Transport depot                   |
|                                                                   | Woodlot                           |
|                                                                   | Animal care facility              |
| Pialligo Area 'b' (Figure 6)                                      | Animal husbandry                  |
| 5 ( 5 /                                                           | Veterinary hospital               |
|                                                                   | Animal care facility              |
|                                                                   | Caravan park/camping ground       |
|                                                                   | Cemetery                          |
|                                                                   | Communications facility           |
|                                                                   | Community activity centre         |
|                                                                   | Corrections facility              |
|                                                                   | Defence installation              |
|                                                                   | Emergency services facility       |
|                                                                   | Health facility                   |
|                                                                   | Land management facility          |
| Symonston Area 'a' (Figure 7)                                     | MAJOR UTILITY INSTALLATION        |
|                                                                   | Municipal depot                   |
|                                                                   | Place of worship                  |
|                                                                   | Residential care accommodation    |
|                                                                   | Road                              |
|                                                                   | Scientific research establishment |
|                                                                   | Supportive housing                |
|                                                                   | Tourist facility                  |
|                                                                   | Transport depot                   |
|                                                                   | Veterinary hospital               |
|                                                                   | Woodlot                           |
|                                                                   | wooulot                           |

Figure 1 Australian Mint, Deakin

Figure 2 Harman Industrial Area, Jerrabomberra

Figure 4 Mugga Lane Landfill, Jerrabomberra

9.1 NUZ1 – Broadacre Zone Development Table Effective: 31 March 2008