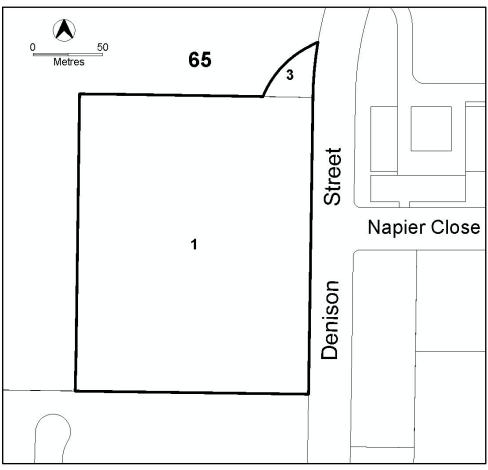

|                                                                                                                                                            | evelopments that may be appr<br>the additional developments a     | oved subject to assessment. These |  |
|------------------------------------------------------------------------------------------------------------------------------------------------------------|-------------------------------------------------------------------|-----------------------------------|--|
| Site Identifier                                                                                                                                            | Additional Development                                            | Code                              |  |
| Deakin Section 65 Block 1 and<br>3 (Figure 1)                                                                                                              | Australian Mint                                                   |                                   |  |
|                                                                                                                                                            | Car park                                                          |                                   |  |
|                                                                                                                                                            | Freight transport facility                                        |                                   |  |
|                                                                                                                                                            | General industry                                                  | -                                 |  |
|                                                                                                                                                            | Hazardous industry                                                | -                                 |  |
|                                                                                                                                                            | Hazardous waste facility                                          | -                                 |  |
|                                                                                                                                                            | Incineration facility                                             |                                   |  |
| Jerrabomberra Blocks 182,                                                                                                                                  | Light industry                                                    |                                   |  |
| 2100, 2099, 2000 and 2101                                                                                                                                  | Offensive industry                                                | -                                 |  |
| (Figure 2)                                                                                                                                                 | Recycling facility                                                |                                   |  |
|                                                                                                                                                            | Recycling facility<br>Recyclable materials                        |                                   |  |
|                                                                                                                                                            | collection                                                        |                                   |  |
|                                                                                                                                                            | Store                                                             | -                                 |  |
|                                                                                                                                                            | Warehouse                                                         |                                   |  |
|                                                                                                                                                            |                                                                   | Non-Urban Zones Development       |  |
| Land a scheme Dis d. 0004                                                                                                                                  | Waste transfer station                                            | Code                              |  |
| Jerrabomberra Block 2031<br>(Figure 3)                                                                                                                     | Mining industry                                                   | _                                 |  |
| Jerrabomerra Block 2113                                                                                                                                    | Land fill site                                                    | _                                 |  |
| (Figure 4)                                                                                                                                                 | Waste transfer station                                            | _                                 |  |
| Lyneham and District of<br>Gungahlin (Figure 5)                                                                                                            | Place of assembly                                                 | _                                 |  |
| Pialligo Area 'a' (Figure 6)                                                                                                                               | Bulk landscape supplies                                           | _                                 |  |
|                                                                                                                                                            | Retail plant nursery                                              | _                                 |  |
| Pialligo Area 'b' (Figure 6)                                                                                                                               | Produce market                                                    | _                                 |  |
| Pialligo Sections 23, 24, 25 & 26 (Figure 3)                                                                                                               | Mining Industry                                                   |                                   |  |
| Symonston Area 'a' (Figure 7)                                                                                                                              | Cultural facility                                                 |                                   |  |
| Symonston Area 'b' (Figure 7)                                                                                                                              | Mobile home park                                                  |                                   |  |
|                                                                                                                                                            | IINIMUM ASSESSMENT TR<br>IMPACT<br>Dication required and assessed |                                   |  |
|                                                                                                                                                            | Dication required and assessed                                    |                                   |  |
| •                                                                                                                                                          | Development Code                                                  |                                   |  |
| Corrections facility                                                                                                                                       | Non-Urban 2                                                       | Zones Development Code            |  |
|                                                                                                                                                            | n Exempt, Code Track or Merit<br>er an existing lease, (see secti |                                   |  |
| 2. A development that would be permissible under the National Capital Plan but which is identified as prohibited development in this Table.                |                                                                   |                                   |  |
| 3. Development specified in Schedule 4 of the Planning and Development Act 2007 and not listed as prohibited development in this Table.                    |                                                                   |                                   |  |
| 4. Development declared under Section 123 and Section 124 of the Planning and Development Act 2007 and not listed as prohibited development in this Table. |                                                                   |                                   |  |
| 5. Any development not listed in this Table.                                                                                                               |                                                                   |                                   |  |
| <b>PROHIBITED</b><br>A development application can not be made                                                                                             |                                                                   |                                   |  |

Figure 1 Australian Mint, Deakin

Figure 2 Harman Industrial Area, Jerrabomberra

Figure 4 Mugga Lane Landfill, Jerrabomberra

9.1 NUZ1 – Broadacre Zone Development Table Effective: 31 March 2008