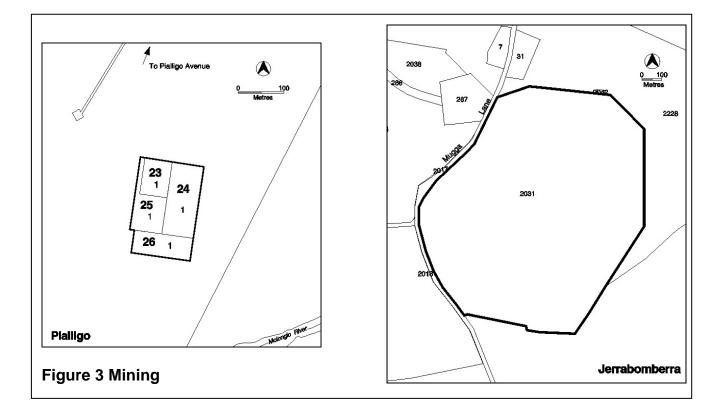

|                                                                                                                                                            | evelopments that may be appr<br>the additional developments a     | oved subject to assessment. These |  |
|------------------------------------------------------------------------------------------------------------------------------------------------------------|-------------------------------------------------------------------|-----------------------------------|--|
| Site Identifier                                                                                                                                            | Additional Development                                            | Code                              |  |
| Deakin Section 65 Block 1 and<br>3 (Figure 1)                                                                                                              | Australian Mint                                                   |                                   |  |
|                                                                                                                                                            | Car park                                                          |                                   |  |
|                                                                                                                                                            | Freight transport facility                                        |                                   |  |
|                                                                                                                                                            | General industry                                                  | -                                 |  |
|                                                                                                                                                            | Hazardous industry                                                | -                                 |  |
|                                                                                                                                                            | Hazardous waste facility                                          | -                                 |  |
|                                                                                                                                                            | Incineration facility                                             |                                   |  |
| Jerrabomberra Blocks 182,                                                                                                                                  | Light industry                                                    |                                   |  |
| 2100, 2099, 2000 and 2101                                                                                                                                  | Offensive industry                                                | -                                 |  |
| (Figure 2)                                                                                                                                                 | Recycling facility                                                |                                   |  |
|                                                                                                                                                            | Recycling facility<br>Recyclable materials                        |                                   |  |
|                                                                                                                                                            | collection                                                        |                                   |  |
|                                                                                                                                                            | Store                                                             | -                                 |  |
|                                                                                                                                                            | Warehouse                                                         |                                   |  |
|                                                                                                                                                            |                                                                   | Non-Urban Zones Development       |  |
| Land a scheme Dis d. 0004                                                                                                                                  | Waste transfer station                                            | Code                              |  |
| Jerrabomberra Block 2031<br>(Figure 3)                                                                                                                     | Mining industry                                                   | _                                 |  |
| Jerrabomerra Block 2113                                                                                                                                    | Land fill site                                                    | _                                 |  |
| (Figure 4)                                                                                                                                                 | Waste transfer station                                            | _                                 |  |
| Lyneham and District of<br>Gungahlin (Figure 5)                                                                                                            | Place of assembly                                                 | _                                 |  |
| Pialligo Area 'a' (Figure 6)                                                                                                                               | Bulk landscape supplies                                           | _                                 |  |
|                                                                                                                                                            | Retail plant nursery                                              | _                                 |  |
| Pialligo Area 'b' (Figure 6)                                                                                                                               | Produce market                                                    | _                                 |  |
| Pialligo Sections 23, 24, 25 & 26 (Figure 3)                                                                                                               | Mining Industry                                                   |                                   |  |
| Symonston Area 'a' (Figure 7)                                                                                                                              | Cultural facility                                                 |                                   |  |
| Symonston Area 'b' (Figure 7)                                                                                                                              | Mobile home park                                                  |                                   |  |
|                                                                                                                                                            | IINIMUM ASSESSMENT TR<br>IMPACT<br>Dication required and assessed |                                   |  |
|                                                                                                                                                            | Dication required and assessed                                    |                                   |  |
| •                                                                                                                                                          | Development Code                                                  |                                   |  |
| Corrections facility                                                                                                                                       | Non-Urban 2                                                       | Zones Development Code            |  |
|                                                                                                                                                            | n Exempt, Code Track or Merit<br>er an existing lease, (see secti |                                   |  |
| 2. A development that would be permissible under the National Capital Plan but which is identified as prohibited development in this Table.                |                                                                   |                                   |  |
| 3. Development specified in Schedule 4 of the Planning and Development Act 2007 and not listed as prohibited development in this Table.                    |                                                                   |                                   |  |
| 4. Development declared under Section 123 and Section 124 of the Planning and Development Act 2007 and not listed as prohibited development in this Table. |                                                                   |                                   |  |
| 5. Any development not listed in this Table.                                                                                                               |                                                                   |                                   |  |
| <b>PROHIBITED</b><br>A development application can not be made                                                                                             |                                                                   |                                   |  |