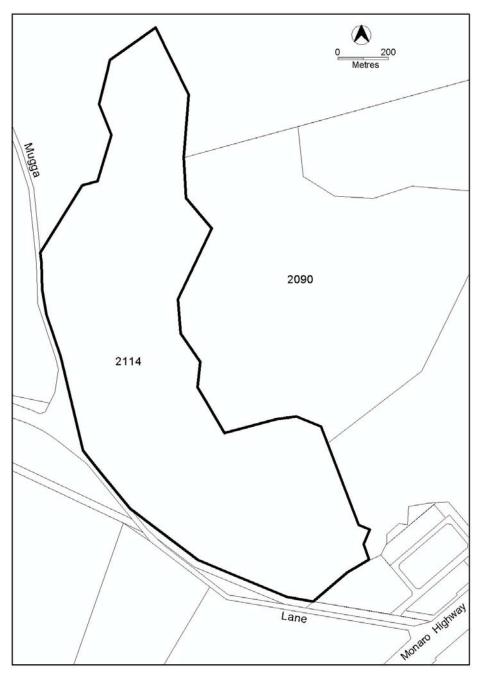

|                                                                                                                                                            | evelopments that may be appr<br>the additional developments a     | oved subject to assessment. These |  |
|------------------------------------------------------------------------------------------------------------------------------------------------------------|-------------------------------------------------------------------|-----------------------------------|--|
| Site Identifier                                                                                                                                            | Additional Development                                            | Code                              |  |
| Deakin Section 65 Block 1 and<br>3 (Figure 1)                                                                                                              | Australian Mint                                                   |                                   |  |
|                                                                                                                                                            | Car park                                                          |                                   |  |
|                                                                                                                                                            | Freight transport facility                                        |                                   |  |
|                                                                                                                                                            | General industry                                                  | -                                 |  |
|                                                                                                                                                            | Hazardous industry                                                | -                                 |  |
|                                                                                                                                                            | Hazardous waste facility                                          | -                                 |  |
|                                                                                                                                                            | Incineration facility                                             |                                   |  |
| Jerrabomberra Blocks 182,                                                                                                                                  | Light industry                                                    |                                   |  |
| 2100, 2099, 2000 and 2101                                                                                                                                  | Offensive industry                                                | -                                 |  |
| (Figure 2)                                                                                                                                                 | Recycling facility                                                |                                   |  |
|                                                                                                                                                            | Recycling facility<br>Recyclable materials                        |                                   |  |
|                                                                                                                                                            | collection                                                        |                                   |  |
|                                                                                                                                                            | Store                                                             | -                                 |  |
|                                                                                                                                                            | Warehouse                                                         |                                   |  |
|                                                                                                                                                            |                                                                   | Non-Urban Zones Development       |  |
| Land a scheme Dis d. 0004                                                                                                                                  | Waste transfer station                                            | Code                              |  |
| Jerrabomberra Block 2031<br>(Figure 3)                                                                                                                     | Mining industry                                                   | _                                 |  |
| Jerrabomerra Block 2113                                                                                                                                    | Land fill site                                                    | _                                 |  |
| (Figure 4)                                                                                                                                                 | Waste transfer station                                            | _                                 |  |
| Lyneham and District of<br>Gungahlin (Figure 5)                                                                                                            | Place of assembly                                                 | _                                 |  |
| Pialligo Area 'a' (Figure 6)                                                                                                                               | Bulk landscape supplies                                           | _                                 |  |
|                                                                                                                                                            | Retail plant nursery                                              | _                                 |  |
| Pialligo Area 'b' (Figure 6)                                                                                                                               | Produce market                                                    | _                                 |  |
| Pialligo Sections 23, 24, 25 & 26 (Figure 3)                                                                                                               | Mining Industry                                                   |                                   |  |
| Symonston Area 'a' (Figure 7)                                                                                                                              | Cultural facility                                                 |                                   |  |
| Symonston Area 'b' (Figure 7)                                                                                                                              | Mobile home park                                                  |                                   |  |
|                                                                                                                                                            | IINIMUM ASSESSMENT TR<br>IMPACT<br>Dication required and assessed |                                   |  |
|                                                                                                                                                            | Dication required and assessed                                    |                                   |  |
| •                                                                                                                                                          | Development Code                                                  |                                   |  |
| Corrections facility                                                                                                                                       | Non-Urban 2                                                       | Zones Development Code            |  |
|                                                                                                                                                            | n Exempt, Code Track or Merit<br>er an existing lease, (see secti |                                   |  |
| 2. A development that would be permissible under the National Capital Plan but which is identified as prohibited development in this Table.                |                                                                   |                                   |  |
| 3. Development specified in Schedule 4 of the Planning and Development Act 2007 and not listed as prohibited development in this Table.                    |                                                                   |                                   |  |
| 4. Development declared under Section 123 and Section 124 of the Planning and Development Act 2007 and not listed as prohibited development in this Table. |                                                                   |                                   |  |
| 5. Any development not listed in this Table.                                                                                                               |                                                                   |                                   |  |
| <b>PROHIBITED</b><br>A development application can not be made                                                                                             |                                                                   |                                   |  |

Figure 1 Australian Mint, Deakin

Figure 2 Harman Industrial Area, Jerrabomberra

Figure 4 Mugga Lane Landfill, Jerrabomberra

9.1 NUZ1 – Broadacre Zone Development Table Effective: 31 March 2008