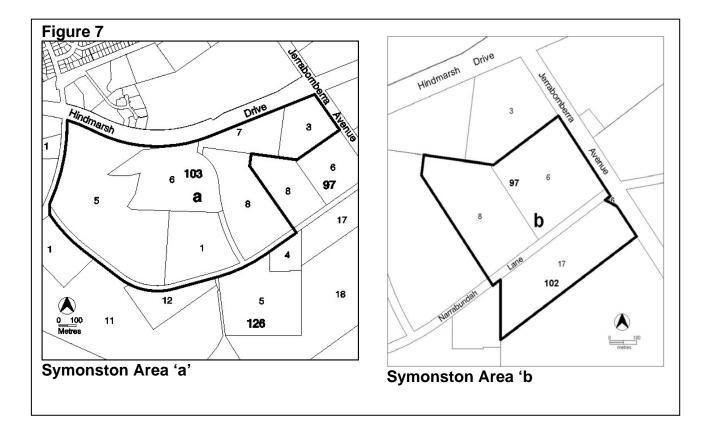

|                                                                                                                                                                                                                              | evelopments that may be appr<br>the additional developments a     | oved subject to assessment. These |  |
|------------------------------------------------------------------------------------------------------------------------------------------------------------------------------------------------------------------------------|-------------------------------------------------------------------|-----------------------------------|--|
| Site Identifier                                                                                                                                                                                                              | Additional Development                                            | Code                              |  |
| Deakin Section 65 Block 1 and<br>3 (Figure 1)                                                                                                                                                                                | Australian Mint                                                   |                                   |  |
|                                                                                                                                                                                                                              | Car park                                                          | -                                 |  |
|                                                                                                                                                                                                                              | Freight transport facility                                        |                                   |  |
|                                                                                                                                                                                                                              | General industry                                                  |                                   |  |
|                                                                                                                                                                                                                              | Hazardous industry                                                |                                   |  |
|                                                                                                                                                                                                                              | Hazardous waste facility                                          |                                   |  |
|                                                                                                                                                                                                                              | Incineration facility                                             | -                                 |  |
| Jerrabomberra Blocks 182,                                                                                                                                                                                                    | Light industry                                                    | -                                 |  |
| 2100, 2099, 2000 and 2101                                                                                                                                                                                                    | Offensive industry                                                |                                   |  |
| (Figure 2)                                                                                                                                                                                                                   | Recycling facility                                                | -                                 |  |
|                                                                                                                                                                                                                              | Recyclable materials                                              | -                                 |  |
|                                                                                                                                                                                                                              | collection                                                        |                                   |  |
|                                                                                                                                                                                                                              |                                                                   | -                                 |  |
|                                                                                                                                                                                                                              | Store                                                             | -                                 |  |
|                                                                                                                                                                                                                              | Warehouse                                                         | Non-Urban Zones Development       |  |
| Jarrahambarra Black 2021                                                                                                                                                                                                     | Waste transfer station                                            | Code                              |  |
| Jerrabomberra Block 2031<br>(Figure 3)                                                                                                                                                                                       | Mining industry                                                   | -                                 |  |
| Jerrabomerra Block 2113                                                                                                                                                                                                      | Land fill site                                                    | -                                 |  |
| (Figure 4)                                                                                                                                                                                                                   | Waste transfer station                                            |                                   |  |
| Lyneham and District of<br>Gungahlin (Figure 5)                                                                                                                                                                              | Place of assembly                                                 |                                   |  |
| Pialligo Area 'a' (Figure 6)                                                                                                                                                                                                 | Bulk landscape supplies                                           |                                   |  |
| Thango Area a (Figure 0)                                                                                                                                                                                                     | Retail plant nursery                                              | ]                                 |  |
| Pialligo Area 'b' (Figure 6)                                                                                                                                                                                                 | Produce market                                                    |                                   |  |
| Pialligo Sections 23, 24, 25 & 26 (Figure 3)                                                                                                                                                                                 | Mining Industry                                                   |                                   |  |
| Symonston Area 'a' (Figure 7)                                                                                                                                                                                                | Cultural facility                                                 |                                   |  |
| Symonston Area 'b' (Figure 7)                                                                                                                                                                                                | Mobile home park                                                  |                                   |  |
|                                                                                                                                                                                                                              | IINIMUM ASSESSMENT TR<br>IMPACT<br>Dication required and assessed |                                   |  |
|                                                                                                                                                                                                                              | Dication required and assessed                                    |                                   |  |
| Development                                                                                                                                                                                                                  | Nan Linhar -                                                      | Code                              |  |
| Corrections facility                                                                                                                                                                                                         | i i i i i i i i i i i i i i i i i i i                             | Zones Development Code            |  |
| <ol> <li>A development that is not an Exempt, Code Track or Merit Track development where the<br/>development is allowed under an existing lease, (see section 134 of the Planning and<br/>Development Act 2007).</li> </ol> |                                                                   |                                   |  |
| 2. A development that would be permissible under the National Capital Plan but which is identified as prohibited development in this Table.                                                                                  |                                                                   |                                   |  |
| 3. Development specified in Schedule 4 of the Planning and Development Act 2007 and not listed as prohibited development in this Table.                                                                                      |                                                                   |                                   |  |
| 4. Development declared under Section 123 and Section 124 of the Planning and Development<br>Act 2007 and not listed as prohibited development in this Table.                                                                |                                                                   |                                   |  |
| 5. Any development not listed in this Table.                                                                                                                                                                                 |                                                                   |                                   |  |
| <b>PROHIBITED</b><br>A development application can not be made                                                                                                                                                               |                                                                   |                                   |  |

|                                                                | Transport depot                                        |
|----------------------------------------------------------------|--------------------------------------------------------|
| Jerrabomberra Blocks 182, 2100, 2099, 2000 and 2101 (Figure 2) | Veterinary hospital                                    |
|                                                                | Woodlot                                                |
|                                                                | Caravan park/camping ground                            |
|                                                                | Cemetery                                               |
|                                                                | Communications facility                                |
|                                                                | Community activity centre                              |
|                                                                | Corrections facility                                   |
|                                                                | Defence installation                                   |
|                                                                | Educational establishment                              |
|                                                                | Emergency services facility                            |
|                                                                | Health facility                                        |
|                                                                |                                                        |
| Pialligo Areas 'a' and 'b' (Figure 6)                          | Land management facility<br>MAJOR UTILITY INSTALLATION |
|                                                                |                                                        |
|                                                                | Municipal depot<br>Place of worship                    |
|                                                                | Residential care accommodation                         |
|                                                                | Residential care accommodation                         |
|                                                                | Scientific research establishment                      |
|                                                                | Supportive housing                                     |
|                                                                | Tourist facility                                       |
|                                                                |                                                        |
|                                                                | Transport depot<br>Woodlot                             |
|                                                                | Animal care facility                                   |
| Pialligo Area 'b' (Figure 6)                                   | Animal husbandry                                       |
| Flaingo Alea D (Figure 0)                                      | Veterinary hospital                                    |
|                                                                | Animal care facility                                   |
|                                                                | Caravan park/camping ground                            |
|                                                                | Cemetery                                               |
|                                                                | Communications facility                                |
|                                                                | Community activity centre                              |
|                                                                | Corrections facility                                   |
|                                                                | Defence installation                                   |
|                                                                | Emergency services facility                            |
|                                                                | Health facility                                        |
|                                                                | Land management facility                               |
| Symonston Area 'a' (Figure 7)                                  | MAJOR UTILITY INSTALLATION                             |
| Symonston Area a (rigule r)                                    | Municipal depot                                        |
|                                                                | Place of worship                                       |
|                                                                | Residential care accommodation                         |
|                                                                | Residential care accommodation                         |
|                                                                | Scientific research establishment                      |
|                                                                |                                                        |
|                                                                | Supportive housing                                     |
|                                                                | Tourist facility                                       |
|                                                                | Transport depot                                        |
|                                                                | Veterinary hospital                                    |
|                                                                | Woodlot                                                |