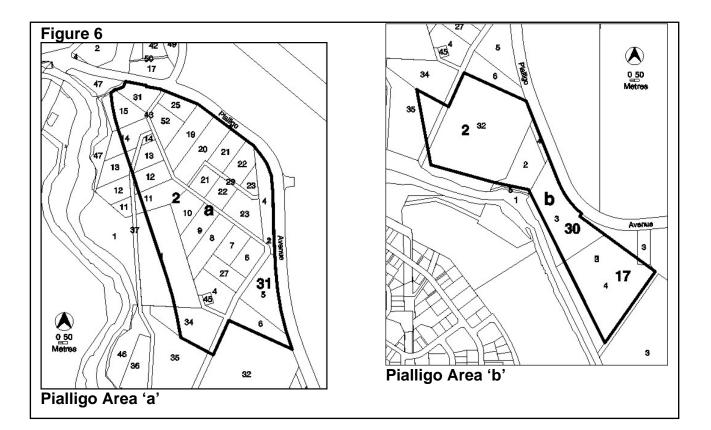

|                                                                                                                                                                                                                              | evelopments that may be appr<br>the additional developments a     | oved subject to assessment. These |  |
|------------------------------------------------------------------------------------------------------------------------------------------------------------------------------------------------------------------------------|-------------------------------------------------------------------|-----------------------------------|--|
| Site Identifier                                                                                                                                                                                                              | Additional Development                                            | Code                              |  |
| Deakin Section 65 Block 1 and<br>3 (Figure 1)                                                                                                                                                                                | Australian Mint                                                   |                                   |  |
|                                                                                                                                                                                                                              | Car park                                                          | -                                 |  |
|                                                                                                                                                                                                                              | Freight transport facility                                        |                                   |  |
|                                                                                                                                                                                                                              | General industry                                                  |                                   |  |
|                                                                                                                                                                                                                              | Hazardous industry                                                |                                   |  |
|                                                                                                                                                                                                                              | Hazardous waste facility                                          |                                   |  |
|                                                                                                                                                                                                                              | Incineration facility                                             | -                                 |  |
| Jerrabomberra Blocks 182,                                                                                                                                                                                                    | Light industry                                                    | -                                 |  |
| 2100, 2099, 2000 and 2101                                                                                                                                                                                                    | Offensive industry                                                |                                   |  |
| (Figure 2)                                                                                                                                                                                                                   | Recycling facility                                                | -                                 |  |
|                                                                                                                                                                                                                              | Recyclable materials                                              | -                                 |  |
|                                                                                                                                                                                                                              | collection                                                        |                                   |  |
|                                                                                                                                                                                                                              |                                                                   | -                                 |  |
|                                                                                                                                                                                                                              | Store                                                             | -                                 |  |
|                                                                                                                                                                                                                              | Warehouse                                                         | Non-Urban Zones Development       |  |
| Jarrahambarra Black 2021                                                                                                                                                                                                     | Waste transfer station                                            | Code                              |  |
| Jerrabomberra Block 2031<br>(Figure 3)                                                                                                                                                                                       | Mining industry                                                   | -                                 |  |
| Jerrabomerra Block 2113                                                                                                                                                                                                      | Land fill site                                                    | -                                 |  |
| (Figure 4)                                                                                                                                                                                                                   | Waste transfer station                                            |                                   |  |
| Lyneham and District of<br>Gungahlin (Figure 5)                                                                                                                                                                              | Place of assembly                                                 |                                   |  |
| Pialligo Area 'a' (Figure 6)                                                                                                                                                                                                 | Bulk landscape supplies                                           |                                   |  |
| Thango Area a (Figure 0)                                                                                                                                                                                                     | Retail plant nursery                                              | ]                                 |  |
| Pialligo Area 'b' (Figure 6)                                                                                                                                                                                                 | Produce market                                                    |                                   |  |
| Pialligo Sections 23, 24, 25 & 26 (Figure 3)                                                                                                                                                                                 | Mining Industry                                                   |                                   |  |
| Symonston Area 'a' (Figure 7)                                                                                                                                                                                                | Cultural facility                                                 |                                   |  |
| Symonston Area 'b' (Figure 7)                                                                                                                                                                                                | Mobile home park                                                  |                                   |  |
|                                                                                                                                                                                                                              | IINIMUM ASSESSMENT TR<br>IMPACT<br>Dication required and assessed |                                   |  |
|                                                                                                                                                                                                                              | Dication required and assessed                                    |                                   |  |
| Development                                                                                                                                                                                                                  | Nan Linhar -                                                      | Code                              |  |
| Corrections facility                                                                                                                                                                                                         | i i i i i i i i i i i i i i i i i i i                             | Zones Development Code            |  |
| <ol> <li>A development that is not an Exempt, Code Track or Merit Track development where the<br/>development is allowed under an existing lease, (see section 134 of the Planning and<br/>Development Act 2007).</li> </ol> |                                                                   |                                   |  |
| 2. A development that would be permissible under the National Capital Plan but which is identified as prohibited development in this Table.                                                                                  |                                                                   |                                   |  |
| 3. Development specified in Schedule 4 of the Planning and Development Act 2007 and not listed as prohibited development in this Table.                                                                                      |                                                                   |                                   |  |
| 4. Development declared under Section 123 and Section 124 of the Planning and Development<br>Act 2007 and not listed as prohibited development in this Table.                                                                |                                                                   |                                   |  |
| 5. Any development not listed in this Table.                                                                                                                                                                                 |                                                                   |                                   |  |
| <b>PROHIBITED</b><br>A development application can not be made                                                                                                                                                               |                                                                   |                                   |  |

|                                                                | Transport depot                                        |
|----------------------------------------------------------------|--------------------------------------------------------|
| Jerrabomberra Blocks 182, 2100, 2099, 2000 and 2101 (Figure 2) | Veterinary hospital                                    |
|                                                                | Woodlot                                                |
|                                                                | Caravan park/camping ground                            |
|                                                                | Cemetery                                               |
|                                                                | Communications facility                                |
|                                                                | Community activity centre                              |
|                                                                | Corrections facility                                   |
|                                                                | Defence installation                                   |
|                                                                | Educational establishment                              |
|                                                                | Emergency services facility                            |
|                                                                | Health facility                                        |
|                                                                |                                                        |
| Pialligo Areas 'a' and 'b' (Figure 6)                          | Land management facility<br>MAJOR UTILITY INSTALLATION |
|                                                                |                                                        |
|                                                                | Municipal depot<br>Place of worship                    |
|                                                                | Residential care accommodation                         |
|                                                                | Residential care accommodation                         |
|                                                                | Scientific research establishment                      |
|                                                                | Supportive housing                                     |
|                                                                | Tourist facility                                       |
|                                                                |                                                        |
|                                                                | Transport depot<br>Woodlot                             |
|                                                                | Animal care facility                                   |
| Pialligo Area 'b' (Figure 6)                                   | Animal husbandry                                       |
| Flaingo Alea D (Figure 0)                                      | Veterinary hospital                                    |
|                                                                | Animal care facility                                   |
|                                                                | Caravan park/camping ground                            |
|                                                                | Cemetery                                               |
|                                                                | Communications facility                                |
|                                                                | Community activity centre                              |
|                                                                | Corrections facility                                   |
|                                                                | Defence installation                                   |
|                                                                | Emergency services facility                            |
|                                                                | Health facility                                        |
|                                                                | Land management facility                               |
| Symonston Area 'a' (Figure 7)                                  | MAJOR UTILITY INSTALLATION                             |
| Symonston Area a (rigule r)                                    | Municipal depot                                        |
|                                                                | Place of worship                                       |
|                                                                | Residential care accommodation                         |
|                                                                | Residential care accommodation                         |
|                                                                | Scientific research establishment                      |
|                                                                |                                                        |
|                                                                | Supportive housing                                     |
|                                                                | Tourist facility                                       |
|                                                                | Transport depot                                        |
|                                                                | Veterinary hospital                                    |
|                                                                | Woodlot                                                |