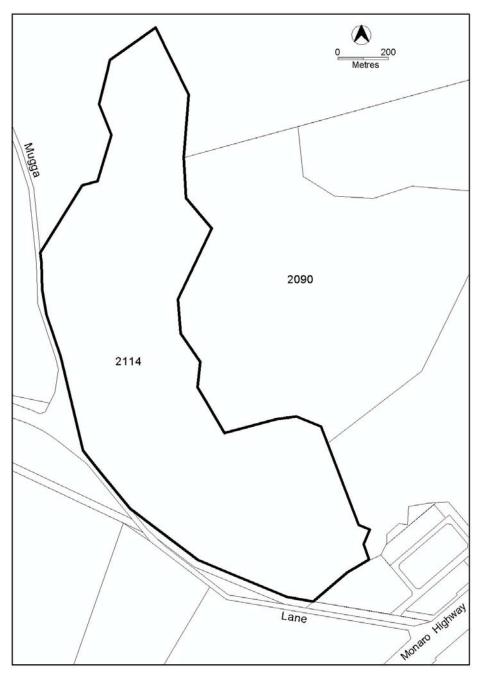

|                                                                                                                                                                                                                              | evelopments that may be appr<br>the additional developments a     | oved subject to assessment. These |  |
|------------------------------------------------------------------------------------------------------------------------------------------------------------------------------------------------------------------------------|-------------------------------------------------------------------|-----------------------------------|--|
| Site Identifier                                                                                                                                                                                                              | Additional Development                                            | Code                              |  |
| Deakin Section 65 Block 1 and<br>3 (Figure 1)                                                                                                                                                                                | Australian Mint                                                   |                                   |  |
|                                                                                                                                                                                                                              | Car park                                                          | -                                 |  |
|                                                                                                                                                                                                                              | Freight transport facility                                        |                                   |  |
|                                                                                                                                                                                                                              | General industry                                                  |                                   |  |
|                                                                                                                                                                                                                              | Hazardous industry                                                |                                   |  |
|                                                                                                                                                                                                                              | Hazardous waste facility                                          |                                   |  |
|                                                                                                                                                                                                                              | Incineration facility                                             | -                                 |  |
| Jerrabomberra Blocks 182,                                                                                                                                                                                                    | Light industry                                                    | -                                 |  |
| 2100, 2099, 2000 and 2101                                                                                                                                                                                                    | Offensive industry                                                |                                   |  |
| (Figure 2)                                                                                                                                                                                                                   | Recycling facility                                                | -                                 |  |
|                                                                                                                                                                                                                              | Recyclable materials                                              | -                                 |  |
|                                                                                                                                                                                                                              | collection                                                        |                                   |  |
|                                                                                                                                                                                                                              |                                                                   | -                                 |  |
|                                                                                                                                                                                                                              | Store                                                             | -                                 |  |
|                                                                                                                                                                                                                              | Warehouse                                                         | Non-Urban Zones Development       |  |
| Jarrahambarra Black 2021                                                                                                                                                                                                     | Waste transfer station                                            | Code                              |  |
| Jerrabomberra Block 2031<br>(Figure 3)                                                                                                                                                                                       | Mining industry                                                   | -                                 |  |
| Jerrabomerra Block 2113                                                                                                                                                                                                      | Land fill site                                                    | -                                 |  |
| (Figure 4)                                                                                                                                                                                                                   | Waste transfer station                                            |                                   |  |
| Lyneham and District of<br>Gungahlin (Figure 5)                                                                                                                                                                              | Place of assembly                                                 |                                   |  |
| Pialligo Area 'a' (Figure 6)                                                                                                                                                                                                 | Bulk landscape supplies                                           |                                   |  |
| Thango Area a (Figure 0)                                                                                                                                                                                                     | Retail plant nursery                                              | ]                                 |  |
| Pialligo Area 'b' (Figure 6)                                                                                                                                                                                                 | Produce market                                                    |                                   |  |
| Pialligo Sections 23, 24, 25 & 26 (Figure 3)                                                                                                                                                                                 | Mining Industry                                                   |                                   |  |
| Symonston Area 'a' (Figure 7)                                                                                                                                                                                                | Cultural facility                                                 |                                   |  |
| Symonston Area 'b' (Figure 7)                                                                                                                                                                                                | Mobile home park                                                  |                                   |  |
|                                                                                                                                                                                                                              | IINIMUM ASSESSMENT TR<br>IMPACT<br>Dication required and assessed |                                   |  |
|                                                                                                                                                                                                                              | Dication required and assessed                                    |                                   |  |
| Development                                                                                                                                                                                                                  | Nan Linhar -                                                      | Code                              |  |
| Corrections facility                                                                                                                                                                                                         | i i i i i i i i i i i i i i i i i i i                             | Zones Development Code            |  |
| <ol> <li>A development that is not an Exempt, Code Track or Merit Track development where the<br/>development is allowed under an existing lease, (see section 134 of the Planning and<br/>Development Act 2007).</li> </ol> |                                                                   |                                   |  |
| 2. A development that would be permissible under the National Capital Plan but which is identified as prohibited development in this Table.                                                                                  |                                                                   |                                   |  |
| 3. Development specified in Schedule 4 of the Planning and Development Act 2007 and not listed as prohibited development in this Table.                                                                                      |                                                                   |                                   |  |
| 4. Development declared under Section 123 and Section 124 of the Planning and Development<br>Act 2007 and not listed as prohibited development in this Table.                                                                |                                                                   |                                   |  |
| 5. Any development not listed in this Table.                                                                                                                                                                                 |                                                                   |                                   |  |
| <b>PROHIBITED</b><br>A development application can not be made                                                                                                                                                               |                                                                   |                                   |  |

Figure 1 Australian Mint, Deakin

Figure 2 Harman Industrial Area, Jerrabomberra

Figure 4 Mugga Lane Landfill, Jerrabomberra

9.1 NUZ1 – Broadacre Zone Development Table Effective: 18 April 2008