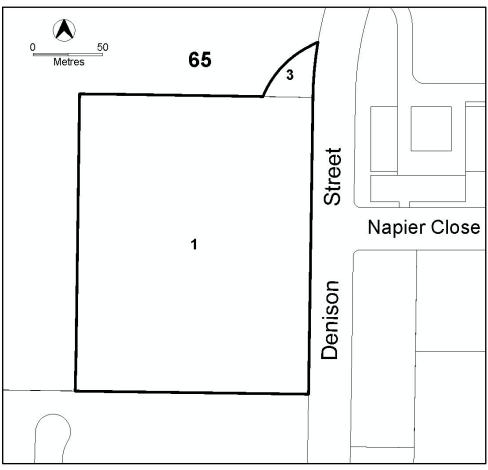

|                                                                                                                                                                                                                              | evelopments that may be appr<br>the additional developments a     | oved subject to assessment. These |  |
|------------------------------------------------------------------------------------------------------------------------------------------------------------------------------------------------------------------------------|-------------------------------------------------------------------|-----------------------------------|--|
| Site Identifier                                                                                                                                                                                                              | Additional Development                                            | Code                              |  |
| Deakin Section 65 Block 1 and<br>3 (Figure 1)                                                                                                                                                                                | Australian Mint                                                   |                                   |  |
|                                                                                                                                                                                                                              | Car park                                                          | -                                 |  |
|                                                                                                                                                                                                                              | Freight transport facility                                        |                                   |  |
|                                                                                                                                                                                                                              | General industry                                                  |                                   |  |
|                                                                                                                                                                                                                              | Hazardous industry                                                |                                   |  |
|                                                                                                                                                                                                                              | Hazardous waste facility                                          |                                   |  |
|                                                                                                                                                                                                                              | Incineration facility                                             | -                                 |  |
| Jerrabomberra Blocks 182,                                                                                                                                                                                                    | Light industry                                                    | -                                 |  |
| 2100, 2099, 2000 and 2101                                                                                                                                                                                                    | Offensive industry                                                |                                   |  |
| (Figure 2)                                                                                                                                                                                                                   | Recycling facility                                                | -                                 |  |
|                                                                                                                                                                                                                              | Recyclable materials                                              | -                                 |  |
|                                                                                                                                                                                                                              | collection                                                        |                                   |  |
|                                                                                                                                                                                                                              |                                                                   | -                                 |  |
|                                                                                                                                                                                                                              | Store                                                             | -                                 |  |
|                                                                                                                                                                                                                              | Warehouse                                                         | Non-Urban Zones Development       |  |
| Jarrahambarra Black 2021                                                                                                                                                                                                     | Waste transfer station                                            | Code                              |  |
| Jerrabomberra Block 2031<br>(Figure 3)                                                                                                                                                                                       | Mining industry                                                   | -                                 |  |
| Jerrabomerra Block 2113                                                                                                                                                                                                      | Land fill site                                                    | -                                 |  |
| (Figure 4)                                                                                                                                                                                                                   | Waste transfer station                                            |                                   |  |
| Lyneham and District of<br>Gungahlin (Figure 5)                                                                                                                                                                              | Place of assembly                                                 |                                   |  |
| Pialligo Area 'a' (Figure 6)                                                                                                                                                                                                 | Bulk landscape supplies                                           |                                   |  |
| Thango Area a (Figure 0)                                                                                                                                                                                                     | Retail plant nursery                                              | ]                                 |  |
| Pialligo Area 'b' (Figure 6)                                                                                                                                                                                                 | Produce market                                                    |                                   |  |
| Pialligo Sections 23, 24, 25 & 26 (Figure 3)                                                                                                                                                                                 | Mining Industry                                                   |                                   |  |
| Symonston Area 'a' (Figure 7)                                                                                                                                                                                                | Cultural facility                                                 |                                   |  |
| Symonston Area 'b' (Figure 7)                                                                                                                                                                                                | Mobile home park                                                  |                                   |  |
|                                                                                                                                                                                                                              | IINIMUM ASSESSMENT TR<br>IMPACT<br>Dication required and assessed |                                   |  |
|                                                                                                                                                                                                                              | Dication required and assessed                                    |                                   |  |
| Development                                                                                                                                                                                                                  | Nan Linhar -                                                      | Code                              |  |
| Corrections facility                                                                                                                                                                                                         | i i i i i i i i i i i i i i i i i i i                             | Zones Development Code            |  |
| <ol> <li>A development that is not an Exempt, Code Track or Merit Track development where the<br/>development is allowed under an existing lease, (see section 134 of the Planning and<br/>Development Act 2007).</li> </ol> |                                                                   |                                   |  |
| 2. A development that would be permissible under the National Capital Plan but which is identified as prohibited development in this Table.                                                                                  |                                                                   |                                   |  |
| 3. Development specified in Schedule 4 of the Planning and Development Act 2007 and not listed as prohibited development in this Table.                                                                                      |                                                                   |                                   |  |
| 4. Development declared under Section 123 and Section 124 of the Planning and Development<br>Act 2007 and not listed as prohibited development in this Table.                                                                |                                                                   |                                   |  |
| 5. Any development not listed in this Table.                                                                                                                                                                                 |                                                                   |                                   |  |
| <b>PROHIBITED</b><br>A development application can not be made                                                                                                                                                               |                                                                   |                                   |  |

Figure 1 Australian Mint, Deakin

Figure 2 Harman Industrial Area, Jerrabomberra

Figure 4 Mugga Lane Landfill, Jerrabomberra

9.1 NUZ1 – Broadacre Zone Development Table Effective: 18 April 2008