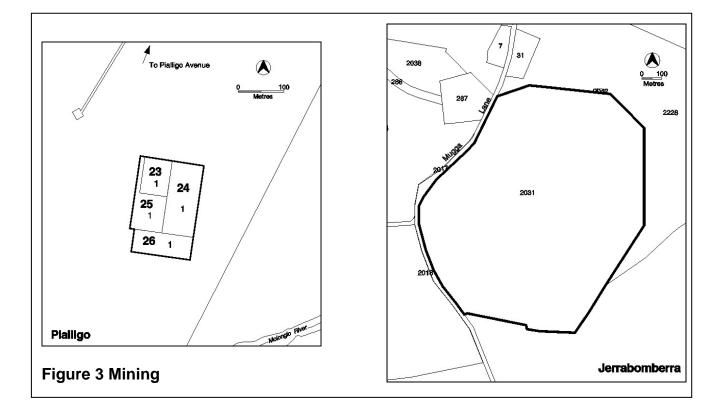

|                                                                                                                                                                                                                              | evelopments that may be appr<br>the additional developments a     | oved subject to assessment. These |  |
|------------------------------------------------------------------------------------------------------------------------------------------------------------------------------------------------------------------------------|-------------------------------------------------------------------|-----------------------------------|--|
| Site Identifier                                                                                                                                                                                                              | Additional Development                                            | Code                              |  |
| Deakin Section 65 Block 1 and<br>3 (Figure 1)                                                                                                                                                                                | Australian Mint                                                   |                                   |  |
|                                                                                                                                                                                                                              | Car park                                                          | -                                 |  |
|                                                                                                                                                                                                                              | Freight transport facility                                        |                                   |  |
|                                                                                                                                                                                                                              | General industry                                                  |                                   |  |
|                                                                                                                                                                                                                              | Hazardous industry                                                |                                   |  |
|                                                                                                                                                                                                                              | Hazardous waste facility                                          |                                   |  |
|                                                                                                                                                                                                                              | Incineration facility                                             | -                                 |  |
| Jerrabomberra Blocks 182,                                                                                                                                                                                                    | Light industry                                                    | -                                 |  |
| 2100, 2099, 2000 and 2101                                                                                                                                                                                                    | Offensive industry                                                |                                   |  |
| (Figure 2)                                                                                                                                                                                                                   | Recycling facility                                                | -                                 |  |
|                                                                                                                                                                                                                              | Recyclable materials                                              | -                                 |  |
|                                                                                                                                                                                                                              | collection                                                        |                                   |  |
|                                                                                                                                                                                                                              |                                                                   | -                                 |  |
|                                                                                                                                                                                                                              | Store                                                             | -                                 |  |
|                                                                                                                                                                                                                              | Warehouse                                                         | Non-Urban Zones Development       |  |
| Jarrahambarra Black 2021                                                                                                                                                                                                     | Waste transfer station                                            | Code                              |  |
| Jerrabomberra Block 2031<br>(Figure 3)                                                                                                                                                                                       | Mining industry                                                   | -                                 |  |
| Jerrabomerra Block 2113                                                                                                                                                                                                      | Land fill site                                                    | -                                 |  |
| (Figure 4)                                                                                                                                                                                                                   | Waste transfer station                                            |                                   |  |
| Lyneham and District of<br>Gungahlin (Figure 5)                                                                                                                                                                              | Place of assembly                                                 |                                   |  |
| Pialligo Area 'a' (Figure 6)                                                                                                                                                                                                 | Bulk landscape supplies                                           |                                   |  |
| Thango Area a (Figure 0)                                                                                                                                                                                                     | Retail plant nursery                                              | ]                                 |  |
| Pialligo Area 'b' (Figure 6)                                                                                                                                                                                                 | Produce market                                                    |                                   |  |
| Pialligo Sections 23, 24, 25 & 26 (Figure 3)                                                                                                                                                                                 | Mining Industry                                                   |                                   |  |
| Symonston Area 'a' (Figure 7)                                                                                                                                                                                                | Cultural facility                                                 |                                   |  |
| Symonston Area 'b' (Figure 7)                                                                                                                                                                                                | Mobile home park                                                  |                                   |  |
|                                                                                                                                                                                                                              | IINIMUM ASSESSMENT TR<br>IMPACT<br>Dication required and assessed |                                   |  |
|                                                                                                                                                                                                                              | Dication required and assessed                                    |                                   |  |
| Development                                                                                                                                                                                                                  | Nan Linhar -                                                      | Code                              |  |
| Corrections facility                                                                                                                                                                                                         | i i i i i i i i i i i i i i i i i i i                             | Zones Development Code            |  |
| <ol> <li>A development that is not an Exempt, Code Track or Merit Track development where the<br/>development is allowed under an existing lease, (see section 134 of the Planning and<br/>Development Act 2007).</li> </ol> |                                                                   |                                   |  |
| 2. A development that would be permissible under the National Capital Plan but which is identified as prohibited development in this Table.                                                                                  |                                                                   |                                   |  |
| 3. Development specified in Schedule 4 of the Planning and Development Act 2007 and not listed as prohibited development in this Table.                                                                                      |                                                                   |                                   |  |
| 4. Development declared under Section 123 and Section 124 of the Planning and Development<br>Act 2007 and not listed as prohibited development in this Table.                                                                |                                                                   |                                   |  |
| 5. Any development not listed in this Table.                                                                                                                                                                                 |                                                                   |                                   |  |
| <b>PROHIBITED</b><br>A development application can not be made                                                                                                                                                               |                                                                   |                                   |  |