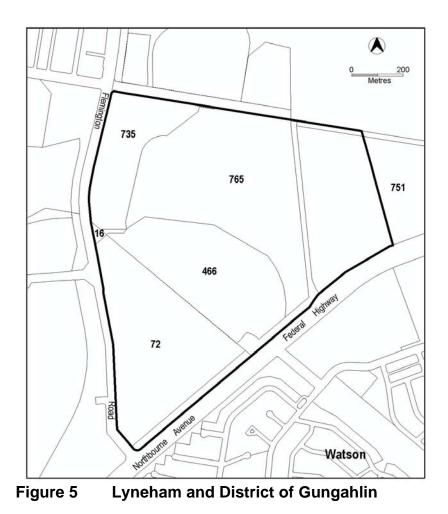

|                                                                                                                                                                                                                              | evelopments that may be appr<br>the additional developments a     | oved subject to assessment. These |  |
|------------------------------------------------------------------------------------------------------------------------------------------------------------------------------------------------------------------------------|-------------------------------------------------------------------|-----------------------------------|--|
| Site Identifier                                                                                                                                                                                                              | Additional Development                                            | Code                              |  |
| Deakin Section 65 Block 1 and<br>3 (Figure 1)                                                                                                                                                                                | Australian Mint                                                   |                                   |  |
|                                                                                                                                                                                                                              | Car park                                                          | -                                 |  |
|                                                                                                                                                                                                                              | Freight transport facility                                        |                                   |  |
|                                                                                                                                                                                                                              | General industry                                                  |                                   |  |
|                                                                                                                                                                                                                              | Hazardous industry                                                |                                   |  |
|                                                                                                                                                                                                                              | Hazardous waste facility                                          |                                   |  |
|                                                                                                                                                                                                                              | Incineration facility                                             | -                                 |  |
| Jerrabomberra Blocks 182,                                                                                                                                                                                                    | Light industry                                                    | -                                 |  |
| 2100, 2099, 2000 and 2101                                                                                                                                                                                                    | Offensive industry                                                |                                   |  |
| (Figure 2)                                                                                                                                                                                                                   | Recycling facility                                                | -                                 |  |
|                                                                                                                                                                                                                              | Recyclable materials                                              | -                                 |  |
|                                                                                                                                                                                                                              | collection                                                        |                                   |  |
|                                                                                                                                                                                                                              |                                                                   | -                                 |  |
|                                                                                                                                                                                                                              | Store                                                             | -                                 |  |
|                                                                                                                                                                                                                              | Warehouse                                                         | Non-Urban Zones Development       |  |
| Jarrahambarra Black 2021                                                                                                                                                                                                     | Waste transfer station                                            | Code                              |  |
| Jerrabomberra Block 2031<br>(Figure 3)                                                                                                                                                                                       | Mining industry                                                   | -                                 |  |
| Jerrabomerra Block 2113                                                                                                                                                                                                      | Land fill site                                                    | -                                 |  |
| (Figure 4)                                                                                                                                                                                                                   | Waste transfer station                                            |                                   |  |
| Lyneham and District of<br>Gungahlin (Figure 5)                                                                                                                                                                              | Place of assembly                                                 |                                   |  |
| Pialligo Area 'a' (Figure 6)                                                                                                                                                                                                 | Bulk landscape supplies                                           |                                   |  |
| Thango Area a (Figure 0)                                                                                                                                                                                                     | Retail plant nursery                                              | ]                                 |  |
| Pialligo Area 'b' (Figure 6)                                                                                                                                                                                                 | Produce market                                                    |                                   |  |
| Pialligo Sections 23, 24, 25 & 26 (Figure 3)                                                                                                                                                                                 | Mining Industry                                                   |                                   |  |
| Symonston Area 'a' (Figure 7)                                                                                                                                                                                                | Cultural facility                                                 |                                   |  |
| Symonston Area 'b' (Figure 7)                                                                                                                                                                                                | Mobile home park                                                  |                                   |  |
|                                                                                                                                                                                                                              | IINIMUM ASSESSMENT TR<br>IMPACT<br>Dication required and assessed |                                   |  |
|                                                                                                                                                                                                                              | Dication required and assessed                                    |                                   |  |
| Development                                                                                                                                                                                                                  | Nan Linhar -                                                      | Code                              |  |
| Corrections facility                                                                                                                                                                                                         | i i i i i i i i i i i i i i i i i i i                             | Zones Development Code            |  |
| <ol> <li>A development that is not an Exempt, Code Track or Merit Track development where the<br/>development is allowed under an existing lease, (see section 134 of the Planning and<br/>Development Act 2007).</li> </ol> |                                                                   |                                   |  |
| 2. A development that would be permissible under the National Capital Plan but which is identified as prohibited development in this Table.                                                                                  |                                                                   |                                   |  |
| 3. Development specified in Schedule 4 of the Planning and Development Act 2007 and not listed as prohibited development in this Table.                                                                                      |                                                                   |                                   |  |
| 4. Development declared under Section 123 and Section 124 of the Planning and Development<br>Act 2007 and not listed as prohibited development in this Table.                                                                |                                                                   |                                   |  |
| 5. Any development not listed in this Table.                                                                                                                                                                                 |                                                                   |                                   |  |
| <b>PROHIBITED</b><br>A development application can not be made                                                                                                                                                               |                                                                   |                                   |  |