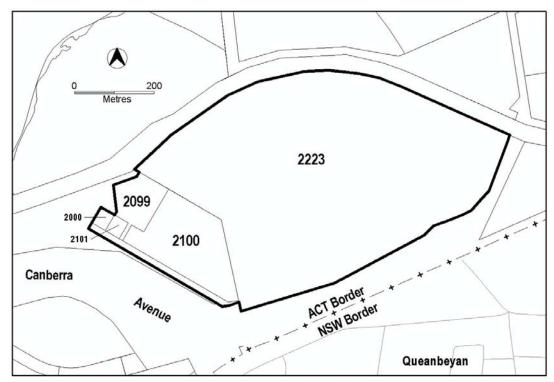

|                                                                                                                                                                                                                              | evelopments that may be appr<br>the additional developments a     | oved subject to assessment. These |  |
|------------------------------------------------------------------------------------------------------------------------------------------------------------------------------------------------------------------------------|-------------------------------------------------------------------|-----------------------------------|--|
| Site Identifier                                                                                                                                                                                                              | Additional Development                                            | Code                              |  |
| Deakin Section 65 Block 1 and<br>3 (Figure 1)                                                                                                                                                                                | Australian Mint                                                   |                                   |  |
|                                                                                                                                                                                                                              | Car park                                                          | -                                 |  |
|                                                                                                                                                                                                                              | Freight transport facility                                        |                                   |  |
|                                                                                                                                                                                                                              | General industry                                                  |                                   |  |
|                                                                                                                                                                                                                              | Hazardous industry                                                |                                   |  |
|                                                                                                                                                                                                                              | Hazardous waste facility                                          |                                   |  |
|                                                                                                                                                                                                                              | Incineration facility                                             | -                                 |  |
| Jerrabomberra Blocks 182,                                                                                                                                                                                                    | Light industry                                                    | -                                 |  |
| 2100, 2099, 2000 and 2101                                                                                                                                                                                                    | Offensive industry                                                |                                   |  |
| (Figure 2)                                                                                                                                                                                                                   | Recycling facility                                                | -                                 |  |
|                                                                                                                                                                                                                              | Recyclable materials                                              | -                                 |  |
|                                                                                                                                                                                                                              | collection                                                        |                                   |  |
|                                                                                                                                                                                                                              |                                                                   | -                                 |  |
|                                                                                                                                                                                                                              | Store                                                             | -                                 |  |
|                                                                                                                                                                                                                              | Warehouse                                                         | Non-Urban Zones Development       |  |
| Jarrahambarra Black 2021                                                                                                                                                                                                     | Waste transfer station                                            | Code                              |  |
| Jerrabomberra Block 2031<br>(Figure 3)                                                                                                                                                                                       | Mining industry                                                   | -                                 |  |
| Jerrabomerra Block 2113                                                                                                                                                                                                      | Land fill site                                                    | -                                 |  |
| (Figure 4)                                                                                                                                                                                                                   | Waste transfer station                                            |                                   |  |
| Lyneham and District of<br>Gungahlin (Figure 5)                                                                                                                                                                              | Place of assembly                                                 |                                   |  |
| Pialligo Area 'a' (Figure 6)                                                                                                                                                                                                 | Bulk landscape supplies                                           |                                   |  |
| Thango Area a (Figure 0)                                                                                                                                                                                                     | Retail plant nursery                                              | ]                                 |  |
| Pialligo Area 'b' (Figure 6)                                                                                                                                                                                                 | Produce market                                                    |                                   |  |
| Pialligo Sections 23, 24, 25 & 26 (Figure 3)                                                                                                                                                                                 | Mining Industry                                                   |                                   |  |
| Symonston Area 'a' (Figure 7)                                                                                                                                                                                                | Cultural facility                                                 |                                   |  |
| Symonston Area 'b' (Figure 7)                                                                                                                                                                                                | Mobile home park                                                  |                                   |  |
|                                                                                                                                                                                                                              | IINIMUM ASSESSMENT TR<br>IMPACT<br>Dication required and assessed |                                   |  |
|                                                                                                                                                                                                                              | Dication required and assessed                                    |                                   |  |
| Development                                                                                                                                                                                                                  | Nan Linhar -                                                      | Code                              |  |
| Corrections facility                                                                                                                                                                                                         | i i i i i i i i i i i i i i i i i i i                             | Zones Development Code            |  |
| <ol> <li>A development that is not an Exempt, Code Track or Merit Track development where the<br/>development is allowed under an existing lease, (see section 134 of the Planning and<br/>Development Act 2007).</li> </ol> |                                                                   |                                   |  |
| 2. A development that would be permissible under the National Capital Plan but which is identified as prohibited development in this Table.                                                                                  |                                                                   |                                   |  |
| 3. Development specified in Schedule 4 of the Planning and Development Act 2007 and not listed as prohibited development in this Table.                                                                                      |                                                                   |                                   |  |
| 4. Development declared under Section 123 and Section 124 of the Planning and Development<br>Act 2007 and not listed as prohibited development in this Table.                                                                |                                                                   |                                   |  |
| 5. Any development not listed in this Table.                                                                                                                                                                                 |                                                                   |                                   |  |
| <b>PROHIBITED</b><br>A development application can not be made                                                                                                                                                               |                                                                   |                                   |  |

| Specific areas have developments that are prohibited in those areas. These areas and the |                                   |  |
|------------------------------------------------------------------------------------------|-----------------------------------|--|
| additional developments are listed below           Site Identifier         Development   |                                   |  |
| Site identifier                                                                          | Development                       |  |
|                                                                                          | Agriculture                       |  |
|                                                                                          | Animal care facility              |  |
|                                                                                          | Animal husbandry                  |  |
|                                                                                          | Caravan park/camping ground       |  |
|                                                                                          | Cemetery                          |  |
|                                                                                          | Community activity centre         |  |
|                                                                                          | Corrections facility              |  |
|                                                                                          | Educational establishment         |  |
|                                                                                          | Farm tourism                      |  |
| Jerrabomberra Blocks 182, 2100, 2099, 2000<br>and 2101 (Figure 2)                        | Health facility                   |  |
|                                                                                          | Land management facility          |  |
|                                                                                          | Municipal depot                   |  |
|                                                                                          | Nature conservation area          |  |
|                                                                                          | Outdoor recreation facility       |  |
|                                                                                          | Place of worship                  |  |
|                                                                                          | Road                              |  |
|                                                                                          | Scientific research establishment |  |
|                                                                                          | Residential care accomodation     |  |
|                                                                                          | Tourist facility                  |  |

|                                                                | Transport depot                                        |
|----------------------------------------------------------------|--------------------------------------------------------|
| Jerrabomberra Blocks 182, 2100, 2099, 2000 and 2101 (Figure 2) | Veterinary hospital                                    |
|                                                                | Woodlot                                                |
|                                                                | Caravan park/camping ground                            |
|                                                                | Cemetery                                               |
|                                                                | Communications facility                                |
|                                                                | Community activity centre                              |
|                                                                | Corrections facility                                   |
|                                                                | Defence installation                                   |
|                                                                | Educational establishment                              |
|                                                                | Emergency services facility                            |
|                                                                | Health facility                                        |
|                                                                |                                                        |
| Pialligo Areas 'a' and 'b' (Figure 6)                          | Land management facility<br>MAJOR UTILITY INSTALLATION |
|                                                                |                                                        |
|                                                                | Municipal depot<br>Place of worship                    |
|                                                                | Residential care accommodation                         |
|                                                                | Residential care accommodation                         |
|                                                                | Scientific research establishment                      |
|                                                                | Supportive housing                                     |
|                                                                | Tourist facility                                       |
|                                                                |                                                        |
|                                                                | Transport depot<br>Woodlot                             |
|                                                                | Animal care facility                                   |
| Pialligo Area 'b' (Figure 6)                                   | Animal husbandry                                       |
| Flaingo Alea D (Figure 0)                                      | Veterinary hospital                                    |
|                                                                | Animal care facility                                   |
|                                                                | Caravan park/camping ground                            |
|                                                                | Cemetery                                               |
|                                                                | Communications facility                                |
|                                                                | Community activity centre                              |
|                                                                | Corrections facility                                   |
|                                                                | Defence installation                                   |
|                                                                | Emergency services facility                            |
|                                                                | Health facility                                        |
|                                                                | Land management facility                               |
| Symonston Area 'a' (Figure 7)                                  | MAJOR UTILITY INSTALLATION                             |
| Symonston Area a (rigule r)                                    | Municipal depot                                        |
|                                                                | Place of worship                                       |
|                                                                | Residential care accommodation                         |
|                                                                | Residential care accommodation                         |
|                                                                | Scientific research establishment                      |
|                                                                |                                                        |
|                                                                | Supportive housing                                     |
|                                                                | Tourist facility                                       |
|                                                                | Transport depot                                        |
|                                                                | Veterinary hospital                                    |
|                                                                | Woodlot                                                |

Figure 1 Australian Mint, Deakin

Figure 2 Harman Industrial Area, Jerrabomberra

Figure 4 Mugga Lane Landfill, Jerrabomberra

9.1 NUZ1 – Broadacre Zone Development Table Effective: 18 April 2008