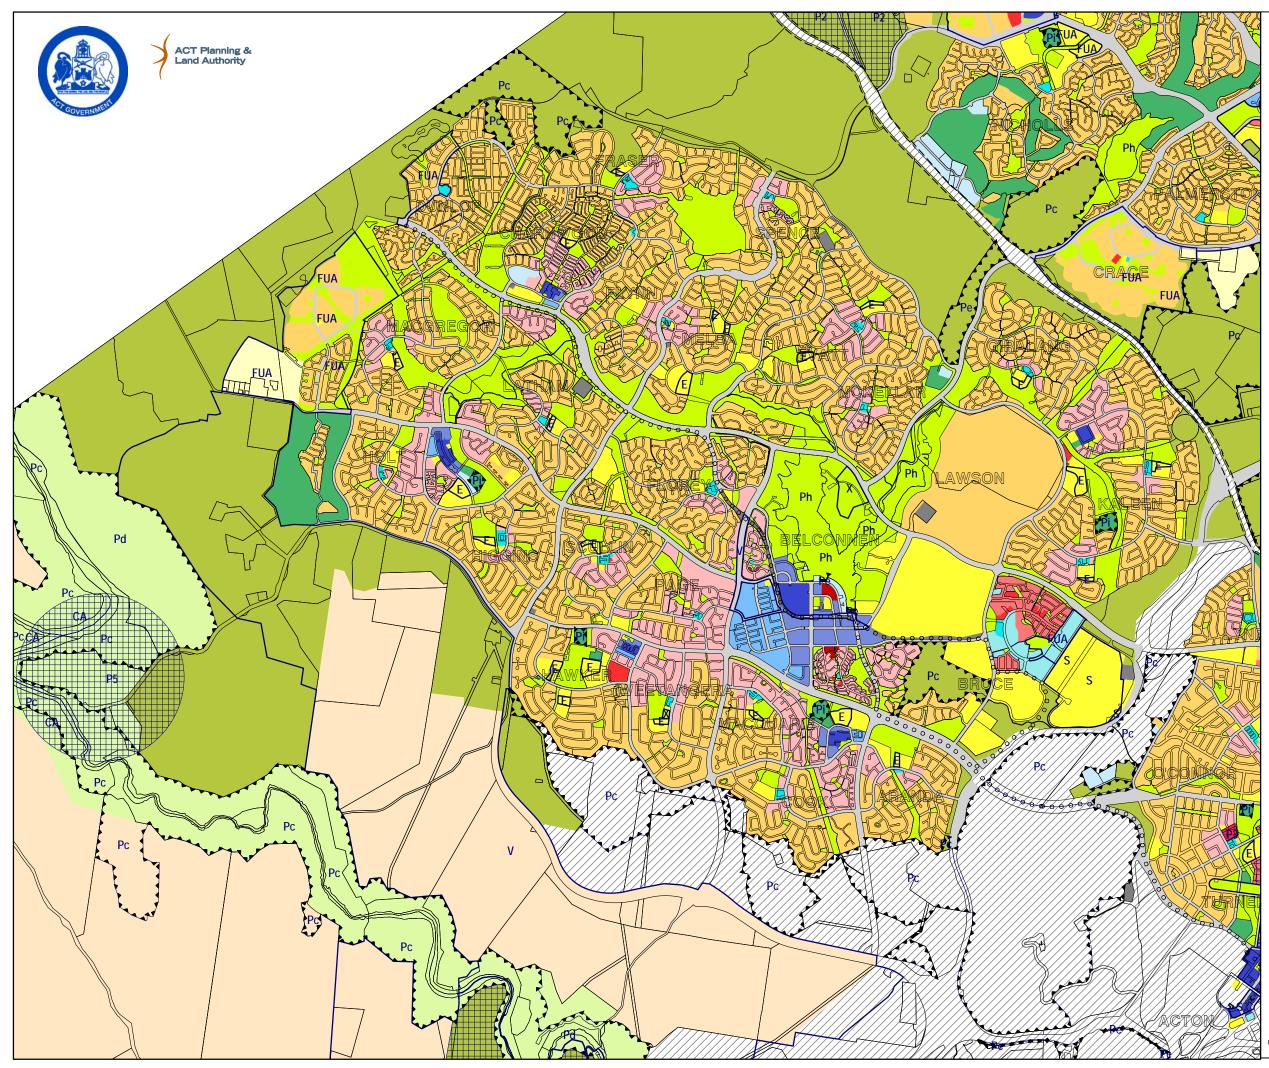

## ZONES

- **Designated Areas:** See National Capital Plan **Residential:** 
  - - RZ1 Suburban
    - RZ2 Suburban Core
    - RZ3 Urban Residential
    - RZ4 Medium Density Residential
    - RZ5 High Density Residential

# Commercial:

- CZ1 Core
- CZ2 Business
- CZ3 Services
- CZ4 Local Centre
- CZ5 Mixed Use
- CZ6 Leisure and Accommodation

## Industrial:

- IZ1 General Industrial
- IZ2 Mixed Use Industrial

### Community Facility:

### Urban Parks and Recreation:

PRZ1 - Urban Open Space PRZ2 - Restricted Access Recreation

#### Transport and Services:

| TZ1 - Transpo |
|---------------|
|               |

TZ2 - Services

#### Non-Urban:

| NUZ1 - Broadacre                |
|---------------------------------|
| NUZ2 - Rural                    |
| NUZ3 - Hills, Ridges and Buffer |
| NUZ4 - River Corridor           |
| NUZ5 - Mountains and Bushland   |

### OVERLAYS

- P1 Northbourne Avenue
- P2 Rural Village P3 Inner North
- P4 Plantation Forestry
- P5 Clearance Zone

Type of Public Land Reserve: Pa-i (see also Schedule 3 of the Planning

- and Development Act 2007) Pa - a wilderness area
- Pb a national park
- Pc a nature reserve
- Pd a special purpose reserve
- Pe an urban open space
- Pf a cemetery or burial ground Pg the protection of water supply
- Ph a lake
- Pi a sport and recreation reserve Education

(refer to Community Facility Zone Development Code)

Special Requirements apply under National Capital Plan

Future Urban Area

| Draft Variation to the F<br>having interim effect | Plan |
|---------------------------------------------------|------|
| having interim effect                             |      |

Urban Open Space - Not Public Land

Public Land, arrows point inwards (see also Chapter 10 of the Planning and Development Act 2007) Special Requirements apply flanking

Main Avenues and Approach Routes (see National Capital Plan)

00000 Intertown Public Transport Route

Incorporating Amendments to: 1 August 2008

Е

S FUA