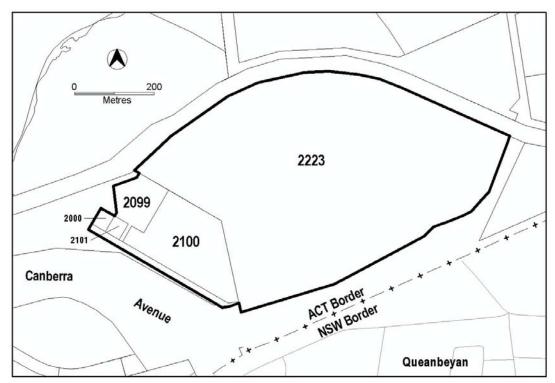

|                                                                                                                                                                                                                              | evelopments that may be approtent the additional developments and | oved subject to assessment. These |  |  |
|------------------------------------------------------------------------------------------------------------------------------------------------------------------------------------------------------------------------------|-------------------------------------------------------------------|-----------------------------------|--|--|
| Site Identifier                                                                                                                                                                                                              | Additional Development                                            | Code                              |  |  |
| Deakin Section 65 Block 1 and<br>3 (Figure 1)                                                                                                                                                                                | Australian Mint                                                   |                                   |  |  |
|                                                                                                                                                                                                                              | Car park                                                          |                                   |  |  |
|                                                                                                                                                                                                                              | Freight transport facility                                        |                                   |  |  |
|                                                                                                                                                                                                                              | General industry                                                  |                                   |  |  |
|                                                                                                                                                                                                                              | Hazardous industry                                                |                                   |  |  |
|                                                                                                                                                                                                                              | Hazardous waste facility                                          |                                   |  |  |
| Jerrabomberra Blocks 182,                                                                                                                                                                                                    | Incineration facility                                             |                                   |  |  |
| 2100, 2099, 2000 and 2101                                                                                                                                                                                                    | Light industry                                                    |                                   |  |  |
| (Figure 2)                                                                                                                                                                                                                   | Offensive industry                                                |                                   |  |  |
|                                                                                                                                                                                                                              | Recycling facility                                                |                                   |  |  |
|                                                                                                                                                                                                                              | Recyclable materials                                              |                                   |  |  |
|                                                                                                                                                                                                                              | collection                                                        |                                   |  |  |
|                                                                                                                                                                                                                              | Store                                                             |                                   |  |  |
|                                                                                                                                                                                                                              | Warehouse                                                         | Non-Urban Zones Development       |  |  |
|                                                                                                                                                                                                                              | Waste transfer station                                            | Code                              |  |  |
| Jerrabomberra Block 2031<br>(Figure 3)                                                                                                                                                                                       | Mining industry                                                   |                                   |  |  |
| Jerrabomerra Block 2114                                                                                                                                                                                                      | Land fill site                                                    |                                   |  |  |
| (Figure 4)                                                                                                                                                                                                                   | Waste transfer station                                            |                                   |  |  |
| Lyneham and District of Gungahlin (Figure 5)                                                                                                                                                                                 | Place of assembly                                                 | -                                 |  |  |
| Pialligo Area 'a' (Figure 6)                                                                                                                                                                                                 | Bulk landscape supplies                                           |                                   |  |  |
|                                                                                                                                                                                                                              | Retail plant nursery                                              |                                   |  |  |
| Pialligo Area 'b' (Figure 6)                                                                                                                                                                                                 | Produce market                                                    |                                   |  |  |
| Pialligo Sections 23, 24, 25 & 26 (Figure 3)                                                                                                                                                                                 | Mining Industry                                                   |                                   |  |  |
| Symonston Area 'a' (Figure 7)                                                                                                                                                                                                | Cultural facility                                                 |                                   |  |  |
| Symonston Area 'b' (Figure 7)                                                                                                                                                                                                | Mobile home park                                                  |                                   |  |  |
| MINIMUM ASSESSMENT TRACK<br>IMPACT                                                                                                                                                                                           |                                                                   |                                   |  |  |
| Development app                                                                                                                                                                                                              | plication required and assessed                                   |                                   |  |  |
| Development                                                                                                                                                                                                                  |                                                                   | Code                              |  |  |
| Corrections facility                                                                                                                                                                                                         | Non-Urban 2                                                       | Zones Development Code            |  |  |
| <ol> <li>A development that is not an Exempt, Code Track or Merit Track development where the<br/>development is allowed under an existing lease, (see section 134 of the Planning and<br/>Development Act 2007).</li> </ol> |                                                                   |                                   |  |  |
| 2. A development that would be permissible under the National Capital Plan but which is identified as prohibited development in this Table.                                                                                  |                                                                   |                                   |  |  |
| 3. Development specified in Schedule 4 of the Planning and Development Act 2007 and not listed as prohibited development in this Table.                                                                                      |                                                                   |                                   |  |  |
| 4. Development declared under Section 123 and Section 124 of the Planning and Development<br>Act 2007 and not listed as prohibited development in this Table.                                                                |                                                                   |                                   |  |  |
| 5. Any development not listed in this Table.                                                                                                                                                                                 |                                                                   |                                   |  |  |

Figure 1 Australian Mint, Deakin

Figure 2 Harman Industrial Area, Jerrabomberra

Figure 4 Mugga Lane Landfill, Jerrabomberra

9.1 NUZ1 – Broadacre Zone Development Table Effective: 21 November 2008