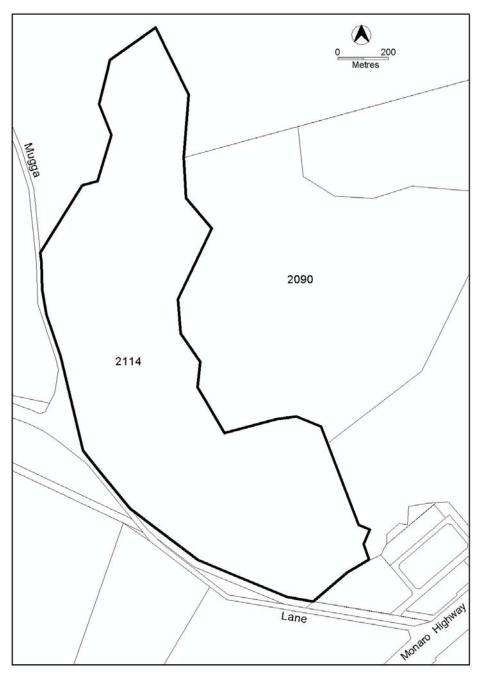

|                                                                                                                                                                                                                              | evelopments that may be approtent the additional developments and | oved subject to assessment. These |  |  |
|------------------------------------------------------------------------------------------------------------------------------------------------------------------------------------------------------------------------------|-------------------------------------------------------------------|-----------------------------------|--|--|
| Site Identifier                                                                                                                                                                                                              | Additional Development                                            | Code                              |  |  |
| Deakin Section 65 Block 1 and<br>3 (Figure 1)                                                                                                                                                                                | Australian Mint                                                   |                                   |  |  |
|                                                                                                                                                                                                                              | Car park                                                          |                                   |  |  |
|                                                                                                                                                                                                                              | Freight transport facility                                        |                                   |  |  |
|                                                                                                                                                                                                                              | General industry                                                  |                                   |  |  |
|                                                                                                                                                                                                                              | Hazardous industry                                                |                                   |  |  |
|                                                                                                                                                                                                                              | Hazardous waste facility                                          |                                   |  |  |
| Jerrabomberra Blocks 182,                                                                                                                                                                                                    | Incineration facility                                             |                                   |  |  |
| 2100, 2099, 2000 and 2101                                                                                                                                                                                                    | Light industry                                                    |                                   |  |  |
| (Figure 2)                                                                                                                                                                                                                   | Offensive industry                                                |                                   |  |  |
|                                                                                                                                                                                                                              | Recycling facility                                                |                                   |  |  |
|                                                                                                                                                                                                                              | Recyclable materials                                              |                                   |  |  |
|                                                                                                                                                                                                                              | collection                                                        |                                   |  |  |
|                                                                                                                                                                                                                              | Store                                                             |                                   |  |  |
|                                                                                                                                                                                                                              | Warehouse                                                         | Non-Urban Zones Development       |  |  |
|                                                                                                                                                                                                                              | Waste transfer station                                            | Code                              |  |  |
| Jerrabomberra Block 2031<br>(Figure 3)                                                                                                                                                                                       | Mining industry                                                   |                                   |  |  |
| Jerrabomerra Block 2114                                                                                                                                                                                                      | Land fill site                                                    |                                   |  |  |
| (Figure 4)                                                                                                                                                                                                                   | Waste transfer station                                            |                                   |  |  |
| Lyneham and District of Gungahlin (Figure 5)                                                                                                                                                                                 | Place of assembly                                                 | -                                 |  |  |
| Pialligo Area 'a' (Figure 6)                                                                                                                                                                                                 | Bulk landscape supplies                                           |                                   |  |  |
|                                                                                                                                                                                                                              | Retail plant nursery                                              |                                   |  |  |
| Pialligo Area 'b' (Figure 6)                                                                                                                                                                                                 | Produce market                                                    |                                   |  |  |
| Pialligo Sections 23, 24, 25 & 26 (Figure 3)                                                                                                                                                                                 | Mining Industry                                                   |                                   |  |  |
| Symonston Area 'a' (Figure 7)                                                                                                                                                                                                | Cultural facility                                                 |                                   |  |  |
| Symonston Area 'b' (Figure 7)                                                                                                                                                                                                | Mobile home park                                                  |                                   |  |  |
| MINIMUM ASSESSMENT TRACK<br>IMPACT                                                                                                                                                                                           |                                                                   |                                   |  |  |
| Development app                                                                                                                                                                                                              | plication required and assessed                                   |                                   |  |  |
| Development                                                                                                                                                                                                                  |                                                                   | Code                              |  |  |
| Corrections facility                                                                                                                                                                                                         | Non-Urban 2                                                       | Zones Development Code            |  |  |
| <ol> <li>A development that is not an Exempt, Code Track or Merit Track development where the<br/>development is allowed under an existing lease, (see section 134 of the Planning and<br/>Development Act 2007).</li> </ol> |                                                                   |                                   |  |  |
| 2. A development that would be permissible under the National Capital Plan but which is identified as prohibited development in this Table.                                                                                  |                                                                   |                                   |  |  |
| 3. Development specified in Schedule 4 of the Planning and Development Act 2007 and not listed as prohibited development in this Table.                                                                                      |                                                                   |                                   |  |  |
| 4. Development declared under Section 123 and Section 124 of the Planning and Development<br>Act 2007 and not listed as prohibited development in this Table.                                                                |                                                                   |                                   |  |  |
| 5. Any development not listed in this Table.                                                                                                                                                                                 |                                                                   |                                   |  |  |

Figure 1 Australian Mint, Deakin

Figure 2 Harman Industrial Area, Jerrabomberra

Figure 4 Mugga Lane Landfill, Jerrabomberra

9.1 NUZ1 – Broadacre Zone Development Table Effective: 21 November 2008