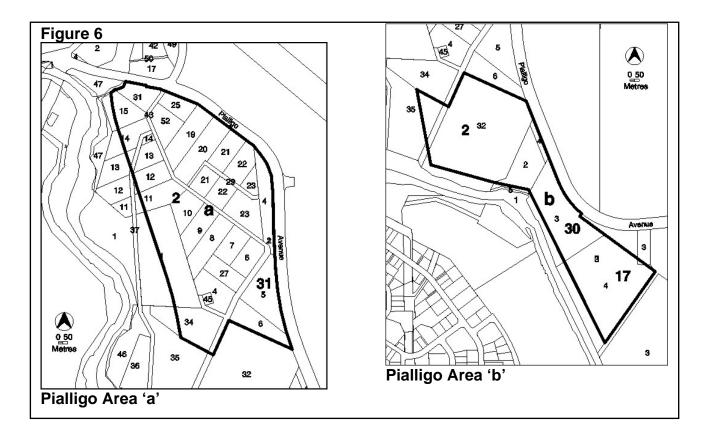

|                                                                                                                                                                                                                              | evelopments that may be approtent the additional developments and | oved subject to assessment. These |  |  |
|------------------------------------------------------------------------------------------------------------------------------------------------------------------------------------------------------------------------------|-------------------------------------------------------------------|-----------------------------------|--|--|
| Site Identifier                                                                                                                                                                                                              | Additional Development                                            | Code                              |  |  |
| Deakin Section 65 Block 1 and<br>3 (Figure 1)                                                                                                                                                                                | Australian Mint                                                   |                                   |  |  |
|                                                                                                                                                                                                                              | Car park                                                          |                                   |  |  |
|                                                                                                                                                                                                                              | Freight transport facility                                        |                                   |  |  |
|                                                                                                                                                                                                                              | General industry                                                  |                                   |  |  |
|                                                                                                                                                                                                                              | Hazardous industry                                                |                                   |  |  |
|                                                                                                                                                                                                                              | Hazardous waste facility                                          |                                   |  |  |
| Jerrabomberra Blocks 182,                                                                                                                                                                                                    | Incineration facility                                             |                                   |  |  |
| 2100, 2099, 2000 and 2101                                                                                                                                                                                                    | Light industry                                                    |                                   |  |  |
| (Figure 2)                                                                                                                                                                                                                   | Offensive industry                                                |                                   |  |  |
|                                                                                                                                                                                                                              | Recycling facility                                                |                                   |  |  |
|                                                                                                                                                                                                                              | Recyclable materials                                              |                                   |  |  |
|                                                                                                                                                                                                                              | collection                                                        |                                   |  |  |
|                                                                                                                                                                                                                              | Store                                                             |                                   |  |  |
|                                                                                                                                                                                                                              | Warehouse                                                         | Non-Urban Zones Development       |  |  |
|                                                                                                                                                                                                                              | Waste transfer station                                            | Code                              |  |  |
| Jerrabomberra Block 2031<br>(Figure 3)                                                                                                                                                                                       | Mining industry                                                   |                                   |  |  |
| Jerrabomerra Block 2114                                                                                                                                                                                                      | Land fill site                                                    |                                   |  |  |
| (Figure 4)                                                                                                                                                                                                                   | Waste transfer station                                            |                                   |  |  |
| Lyneham and District of Gungahlin (Figure 5)                                                                                                                                                                                 | Place of assembly                                                 | -                                 |  |  |
| Pialligo Area 'a' (Figure 6)                                                                                                                                                                                                 | Bulk landscape supplies                                           |                                   |  |  |
|                                                                                                                                                                                                                              | Retail plant nursery                                              |                                   |  |  |
| Pialligo Area 'b' (Figure 6)                                                                                                                                                                                                 | Produce market                                                    |                                   |  |  |
| Pialligo Sections 23, 24, 25 & 26 (Figure 3)                                                                                                                                                                                 | Mining Industry                                                   |                                   |  |  |
| Symonston Area 'a' (Figure 7)                                                                                                                                                                                                | Cultural facility                                                 |                                   |  |  |
| Symonston Area 'b' (Figure 7)                                                                                                                                                                                                | Mobile home park                                                  |                                   |  |  |
| MINIMUM ASSESSMENT TRACK<br>IMPACT                                                                                                                                                                                           |                                                                   |                                   |  |  |
| Development app                                                                                                                                                                                                              | plication required and assessed                                   |                                   |  |  |
| Development                                                                                                                                                                                                                  |                                                                   | Code                              |  |  |
| Corrections facility                                                                                                                                                                                                         | Non-Urban 2                                                       | Zones Development Code            |  |  |
| <ol> <li>A development that is not an Exempt, Code Track or Merit Track development where the<br/>development is allowed under an existing lease, (see section 134 of the Planning and<br/>Development Act 2007).</li> </ol> |                                                                   |                                   |  |  |
| 2. A development that would be permissible under the National Capital Plan but which is identified as prohibited development in this Table.                                                                                  |                                                                   |                                   |  |  |
| 3. Development specified in Schedule 4 of the Planning and Development Act 2007 and not listed as prohibited development in this Table.                                                                                      |                                                                   |                                   |  |  |
| 4. Development declared under Section 123 and Section 124 of the Planning and Development<br>Act 2007 and not listed as prohibited development in this Table.                                                                |                                                                   |                                   |  |  |
| 5. Any development not listed in this Table.                                                                                                                                                                                 |                                                                   |                                   |  |  |

Nature conservation area Outdoor recreation facility

|                                                                   | Place of worship                  |
|-------------------------------------------------------------------|-----------------------------------|
|                                                                   | Road                              |
|                                                                   | Scientific research establishment |
|                                                                   | Residential care accomodation     |
|                                                                   | Tourist facility                  |
|                                                                   | Transport depot                   |
| Jerrabomberra Blocks 182, 2100, 2099, 2000<br>and 2101 (Figure 2) | Veterinary hospital               |
|                                                                   | Woodlot                           |
|                                                                   | Caravan park/camping ground       |
|                                                                   | Cemetery                          |
|                                                                   | Communications facility           |
|                                                                   | Community activity centre         |
|                                                                   | Corrections facility              |
|                                                                   | Defence installation              |
|                                                                   | Educational establishment         |
|                                                                   |                                   |
|                                                                   | Emergency services facility       |
|                                                                   | Health facility                   |
| Pialligo Areas 'a' and 'b' (Figure 6)                             | Land management facility          |
|                                                                   | MAJOR UTILITY INSTALLATION        |
|                                                                   | Municipal depot                   |
|                                                                   | Place of worship                  |
|                                                                   | Residential care accommodation    |
|                                                                   | Road                              |
|                                                                   | Scientific research establishment |
|                                                                   | Supportive housing                |
|                                                                   | Tourist facility                  |
|                                                                   | Transport depot                   |
|                                                                   | Woodlot                           |
|                                                                   | Animal care facility              |
| Pialligo Area 'b' (Figure 6)                                      | Animal husbandry                  |
|                                                                   | Veterinary hospital               |
|                                                                   | Animal care facility              |
|                                                                   | Caravan park/camping ground       |
|                                                                   | Cemetery                          |
|                                                                   | Communications facility           |
|                                                                   | Community activity centre         |
|                                                                   | Corrections facility              |
|                                                                   | Defence installation              |
|                                                                   | Emergency services facility       |
|                                                                   | Health facility                   |
|                                                                   | Land management facility          |
| Symonston Area 'a' (Figure 7)                                     | MAJOR UTILITY INSTALLATION        |
| Symonston Area a (rigure /)                                       | Municipal depot                   |
|                                                                   | Place of worship                  |
|                                                                   | Residential care accommodation    |
|                                                                   | Road                              |
|                                                                   | Scientific research establishment |
|                                                                   |                                   |
|                                                                   | Supportive housing                |
|                                                                   | Tourist facility                  |
|                                                                   | Transport depot                   |
|                                                                   | Veterinary hospital               |
|                                                                   | Woodlot                           |