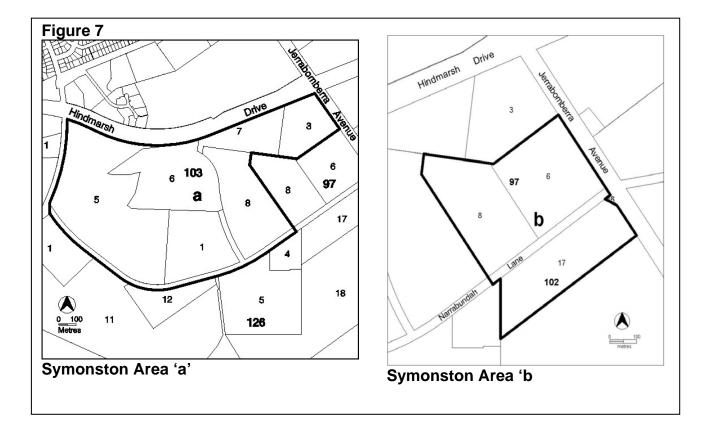

|                                                                                                                                                                                                                              | evelopments that may be approtent the additional developments and | oved subject to assessment. These |  |  |
|------------------------------------------------------------------------------------------------------------------------------------------------------------------------------------------------------------------------------|-------------------------------------------------------------------|-----------------------------------|--|--|
| Site Identifier                                                                                                                                                                                                              | Additional Development                                            | Code                              |  |  |
| Deakin Section 65 Block 1 and<br>3 (Figure 1)                                                                                                                                                                                | Australian Mint                                                   |                                   |  |  |
|                                                                                                                                                                                                                              | Car park                                                          |                                   |  |  |
|                                                                                                                                                                                                                              | Freight transport facility                                        |                                   |  |  |
|                                                                                                                                                                                                                              | General industry                                                  |                                   |  |  |
|                                                                                                                                                                                                                              | Hazardous industry                                                |                                   |  |  |
|                                                                                                                                                                                                                              | Hazardous waste facility                                          |                                   |  |  |
| Jerrabomberra Blocks 182,                                                                                                                                                                                                    | Incineration facility                                             |                                   |  |  |
| 2100, 2099, 2000 and 2101                                                                                                                                                                                                    | Light industry                                                    |                                   |  |  |
| (Figure 2)                                                                                                                                                                                                                   | Offensive industry                                                |                                   |  |  |
|                                                                                                                                                                                                                              | Recycling facility                                                |                                   |  |  |
|                                                                                                                                                                                                                              | Recyclable materials                                              |                                   |  |  |
|                                                                                                                                                                                                                              | collection                                                        |                                   |  |  |
|                                                                                                                                                                                                                              | Store                                                             |                                   |  |  |
|                                                                                                                                                                                                                              | Warehouse                                                         | Non-Urban Zones Development       |  |  |
|                                                                                                                                                                                                                              | Waste transfer station                                            | Code                              |  |  |
| Jerrabomberra Block 2031<br>(Figure 3)                                                                                                                                                                                       | Mining industry                                                   |                                   |  |  |
| Jerrabomerra Block 2114                                                                                                                                                                                                      | Land fill site                                                    |                                   |  |  |
| (Figure 4)                                                                                                                                                                                                                   | Waste transfer station                                            |                                   |  |  |
| Lyneham and District of Gungahlin (Figure 5)                                                                                                                                                                                 | Place of assembly                                                 | -                                 |  |  |
| Pialligo Area 'a' (Figure 6)                                                                                                                                                                                                 | Bulk landscape supplies                                           |                                   |  |  |
|                                                                                                                                                                                                                              | Retail plant nursery                                              |                                   |  |  |
| Pialligo Area 'b' (Figure 6)                                                                                                                                                                                                 | Produce market                                                    |                                   |  |  |
| Pialligo Sections 23, 24, 25 & 26 (Figure 3)                                                                                                                                                                                 | Mining Industry                                                   |                                   |  |  |
| Symonston Area 'a' (Figure 7)                                                                                                                                                                                                | Cultural facility                                                 |                                   |  |  |
| Symonston Area 'b' (Figure 7)                                                                                                                                                                                                | Mobile home park                                                  |                                   |  |  |
| MINIMUM ASSESSMENT TRACK<br>IMPACT                                                                                                                                                                                           |                                                                   |                                   |  |  |
| Development app                                                                                                                                                                                                              | plication required and assessed                                   |                                   |  |  |
| Development                                                                                                                                                                                                                  |                                                                   | Code                              |  |  |
| Corrections facility                                                                                                                                                                                                         | Non-Urban 2                                                       | Zones Development Code            |  |  |
| <ol> <li>A development that is not an Exempt, Code Track or Merit Track development where the<br/>development is allowed under an existing lease, (see section 134 of the Planning and<br/>Development Act 2007).</li> </ol> |                                                                   |                                   |  |  |
| 2. A development that would be permissible under the National Capital Plan but which is identified as prohibited development in this Table.                                                                                  |                                                                   |                                   |  |  |
| 3. Development specified in Schedule 4 of the Planning and Development Act 2007 and not listed as prohibited development in this Table.                                                                                      |                                                                   |                                   |  |  |
| 4. Development declared under Section 123 and Section 124 of the Planning and Development<br>Act 2007 and not listed as prohibited development in this Table.                                                                |                                                                   |                                   |  |  |
| 5. Any development not listed in this Table.                                                                                                                                                                                 |                                                                   |                                   |  |  |

Nature conservation area Outdoor recreation facility

|                                                                   | Place of worship                  |
|-------------------------------------------------------------------|-----------------------------------|
|                                                                   | Road                              |
|                                                                   | Scientific research establishment |
|                                                                   | Residential care accomodation     |
|                                                                   | Tourist facility                  |
|                                                                   | Transport depot                   |
| Jerrabomberra Blocks 182, 2100, 2099, 2000<br>and 2101 (Figure 2) | Veterinary hospital               |
|                                                                   | Woodlot                           |
|                                                                   | Caravan park/camping ground       |
|                                                                   | Cemetery                          |
|                                                                   | Communications facility           |
|                                                                   | Community activity centre         |
|                                                                   | Corrections facility              |
|                                                                   | Defence installation              |
|                                                                   | Educational establishment         |
|                                                                   |                                   |
|                                                                   | Emergency services facility       |
|                                                                   | Health facility                   |
| Pialligo Areas 'a' and 'b' (Figure 6)                             | Land management facility          |
|                                                                   | MAJOR UTILITY INSTALLATION        |
|                                                                   | Municipal depot                   |
|                                                                   | Place of worship                  |
|                                                                   | Residential care accommodation    |
|                                                                   | Road                              |
|                                                                   | Scientific research establishment |
|                                                                   | Supportive housing                |
|                                                                   | Tourist facility                  |
|                                                                   | Transport depot                   |
|                                                                   | Woodlot                           |
|                                                                   | Animal care facility              |
| Pialligo Area 'b' (Figure 6)                                      | Animal husbandry                  |
|                                                                   | Veterinary hospital               |
|                                                                   | Animal care facility              |
|                                                                   | Caravan park/camping ground       |
|                                                                   | Cemetery                          |
|                                                                   | Communications facility           |
|                                                                   | Community activity centre         |
|                                                                   | Corrections facility              |
|                                                                   | Defence installation              |
|                                                                   | Emergency services facility       |
|                                                                   | Health facility                   |
|                                                                   | Land management facility          |
| Symonston Area 'a' (Figure 7)                                     | MAJOR UTILITY INSTALLATION        |
| Symonston Area a (rigure /)                                       | Municipal depot                   |
|                                                                   | Place of worship                  |
|                                                                   | Residential care accommodation    |
|                                                                   | Road                              |
|                                                                   | Scientific research establishment |
|                                                                   |                                   |
|                                                                   | Supportive housing                |
|                                                                   | Tourist facility                  |
|                                                                   | Transport depot                   |
|                                                                   | Veterinary hospital               |
|                                                                   | Woodlot                           |