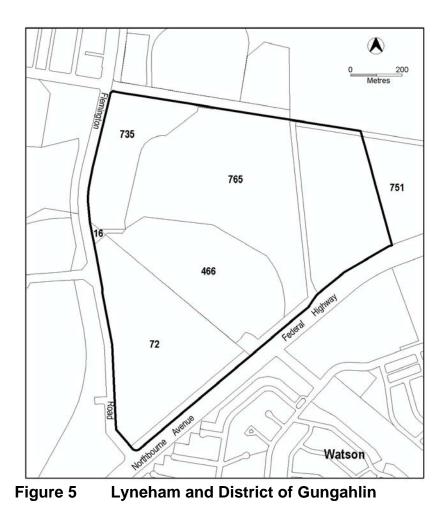

|                                                                                                                                                                                                                              | evelopments that may be approtent the additional developments and | oved subject to assessment. These |  |  |
|------------------------------------------------------------------------------------------------------------------------------------------------------------------------------------------------------------------------------|-------------------------------------------------------------------|-----------------------------------|--|--|
| Site Identifier                                                                                                                                                                                                              | Additional Development                                            | Code                              |  |  |
| Deakin Section 65 Block 1 and<br>3 (Figure 1)                                                                                                                                                                                | Australian Mint                                                   |                                   |  |  |
|                                                                                                                                                                                                                              | Car park                                                          |                                   |  |  |
|                                                                                                                                                                                                                              | Freight transport facility                                        |                                   |  |  |
|                                                                                                                                                                                                                              | General industry                                                  |                                   |  |  |
|                                                                                                                                                                                                                              | Hazardous industry                                                |                                   |  |  |
|                                                                                                                                                                                                                              | Hazardous waste facility                                          |                                   |  |  |
| Jerrabomberra Blocks 182,                                                                                                                                                                                                    | Incineration facility                                             |                                   |  |  |
| 2100, 2099, 2000 and 2101                                                                                                                                                                                                    | Light industry                                                    |                                   |  |  |
| (Figure 2)                                                                                                                                                                                                                   | Offensive industry                                                |                                   |  |  |
|                                                                                                                                                                                                                              | Recycling facility                                                |                                   |  |  |
|                                                                                                                                                                                                                              | Recyclable materials                                              |                                   |  |  |
|                                                                                                                                                                                                                              | collection                                                        |                                   |  |  |
|                                                                                                                                                                                                                              | Store                                                             |                                   |  |  |
|                                                                                                                                                                                                                              | Warehouse                                                         | Non-Urban Zones Development       |  |  |
|                                                                                                                                                                                                                              | Waste transfer station                                            | Code                              |  |  |
| Jerrabomberra Block 2031<br>(Figure 3)                                                                                                                                                                                       | Mining industry                                                   |                                   |  |  |
| Jerrabomerra Block 2114                                                                                                                                                                                                      | Land fill site                                                    |                                   |  |  |
| (Figure 4)                                                                                                                                                                                                                   | Waste transfer station                                            |                                   |  |  |
| Lyneham and District of Gungahlin (Figure 5)                                                                                                                                                                                 | Place of assembly                                                 | -                                 |  |  |
| Pialligo Area 'a' (Figure 6)                                                                                                                                                                                                 | Bulk landscape supplies                                           |                                   |  |  |
|                                                                                                                                                                                                                              | Retail plant nursery                                              |                                   |  |  |
| Pialligo Area 'b' (Figure 6)                                                                                                                                                                                                 | Produce market                                                    |                                   |  |  |
| Pialligo Sections 23, 24, 25 & 26 (Figure 3)                                                                                                                                                                                 | Mining Industry                                                   |                                   |  |  |
| Symonston Area 'a' (Figure 7)                                                                                                                                                                                                | Cultural facility                                                 |                                   |  |  |
| Symonston Area 'b' (Figure 7)                                                                                                                                                                                                | Mobile home park                                                  |                                   |  |  |
| MINIMUM ASSESSMENT TRACK<br>IMPACT                                                                                                                                                                                           |                                                                   |                                   |  |  |
| Development app                                                                                                                                                                                                              | plication required and assessed                                   |                                   |  |  |
| Development                                                                                                                                                                                                                  |                                                                   | Code                              |  |  |
| Corrections facility                                                                                                                                                                                                         | Non-Urban 2                                                       | Zones Development Code            |  |  |
| <ol> <li>A development that is not an Exempt, Code Track or Merit Track development where the<br/>development is allowed under an existing lease, (see section 134 of the Planning and<br/>Development Act 2007).</li> </ol> |                                                                   |                                   |  |  |
| 2. A development that would be permissible under the National Capital Plan but which is identified as prohibited development in this Table.                                                                                  |                                                                   |                                   |  |  |
| 3. Development specified in Schedule 4 of the Planning and Development Act 2007 and not listed as prohibited development in this Table.                                                                                      |                                                                   |                                   |  |  |
| 4. Development declared under Section 123 and Section 124 of the Planning and Development<br>Act 2007 and not listed as prohibited development in this Table.                                                                |                                                                   |                                   |  |  |
| 5. Any development not listed in this Table.                                                                                                                                                                                 |                                                                   |                                   |  |  |