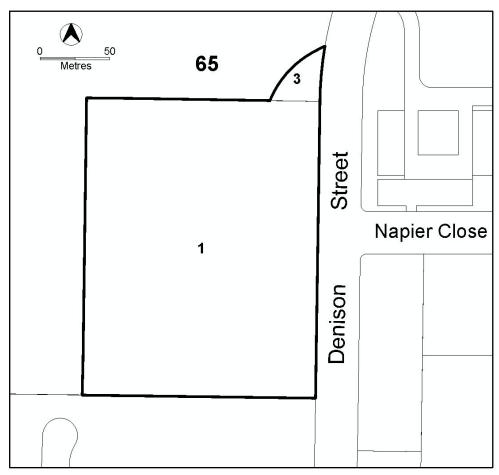

|                                                                                                                                                                                                                              | evelopments that may be approtent the additional developments and | oved subject to assessment. These |  |  |
|------------------------------------------------------------------------------------------------------------------------------------------------------------------------------------------------------------------------------|-------------------------------------------------------------------|-----------------------------------|--|--|
| Site Identifier                                                                                                                                                                                                              | Additional Development                                            | Code                              |  |  |
| Deakin Section 65 Block 1 and<br>3 (Figure 1)                                                                                                                                                                                | Australian Mint                                                   |                                   |  |  |
|                                                                                                                                                                                                                              | Car park                                                          |                                   |  |  |
|                                                                                                                                                                                                                              | Freight transport facility                                        |                                   |  |  |
|                                                                                                                                                                                                                              | General industry                                                  |                                   |  |  |
|                                                                                                                                                                                                                              | Hazardous industry                                                |                                   |  |  |
|                                                                                                                                                                                                                              | Hazardous waste facility                                          |                                   |  |  |
| Jerrabomberra Blocks 182,                                                                                                                                                                                                    | Incineration facility                                             |                                   |  |  |
| 2100, 2099, 2000 and 2101                                                                                                                                                                                                    | Light industry                                                    |                                   |  |  |
| (Figure 2)                                                                                                                                                                                                                   | Offensive industry                                                |                                   |  |  |
|                                                                                                                                                                                                                              | Recycling facility                                                |                                   |  |  |
|                                                                                                                                                                                                                              | Recyclable materials                                              |                                   |  |  |
|                                                                                                                                                                                                                              | collection                                                        |                                   |  |  |
|                                                                                                                                                                                                                              | Store                                                             |                                   |  |  |
|                                                                                                                                                                                                                              | Warehouse                                                         | Non-Urban Zones Development       |  |  |
|                                                                                                                                                                                                                              | Waste transfer station                                            | Code                              |  |  |
| Jerrabomberra Block 2031<br>(Figure 3)                                                                                                                                                                                       | Mining industry                                                   |                                   |  |  |
| Jerrabomerra Block 2114                                                                                                                                                                                                      | Land fill site                                                    |                                   |  |  |
| (Figure 4)                                                                                                                                                                                                                   | Waste transfer station                                            |                                   |  |  |
| Lyneham and District of Gungahlin (Figure 5)                                                                                                                                                                                 | Place of assembly                                                 | -                                 |  |  |
| Pialligo Area 'a' (Figure 6)                                                                                                                                                                                                 | Bulk landscape supplies                                           |                                   |  |  |
|                                                                                                                                                                                                                              | Retail plant nursery                                              |                                   |  |  |
| Pialligo Area 'b' (Figure 6)                                                                                                                                                                                                 | Produce market                                                    |                                   |  |  |
| Pialligo Sections 23, 24, 25 & 26 (Figure 3)                                                                                                                                                                                 | Mining Industry                                                   |                                   |  |  |
| Symonston Area 'a' (Figure 7)                                                                                                                                                                                                | Cultural facility                                                 |                                   |  |  |
| Symonston Area 'b' (Figure 7)                                                                                                                                                                                                | Mobile home park                                                  |                                   |  |  |
| MINIMUM ASSESSMENT TRACK<br>IMPACT                                                                                                                                                                                           |                                                                   |                                   |  |  |
| Development app                                                                                                                                                                                                              | plication required and assessed                                   |                                   |  |  |
| Development                                                                                                                                                                                                                  |                                                                   | Code                              |  |  |
| Corrections facility                                                                                                                                                                                                         | Non-Urban 2                                                       | Zones Development Code            |  |  |
| <ol> <li>A development that is not an Exempt, Code Track or Merit Track development where the<br/>development is allowed under an existing lease, (see section 134 of the Planning and<br/>Development Act 2007).</li> </ol> |                                                                   |                                   |  |  |
| 2. A development that would be permissible under the National Capital Plan but which is identified as prohibited development in this Table.                                                                                  |                                                                   |                                   |  |  |
| 3. Development specified in Schedule 4 of the Planning and Development Act 2007 and not listed as prohibited development in this Table.                                                                                      |                                                                   |                                   |  |  |
| 4. Development declared under Section 123 and Section 124 of the Planning and Development<br>Act 2007 and not listed as prohibited development in this Table.                                                                |                                                                   |                                   |  |  |
| 5. Any development not listed in this Table.                                                                                                                                                                                 |                                                                   |                                   |  |  |

Figure 1 Australian Mint, Deakin

Figure 2 Harman Industrial Area, Jerrabomberra

Figure 4 Mugga Lane Landfill, Jerrabomberra

9.1 NUZ1 – Broadacre Zone Development Table Effective: 21 November 2008