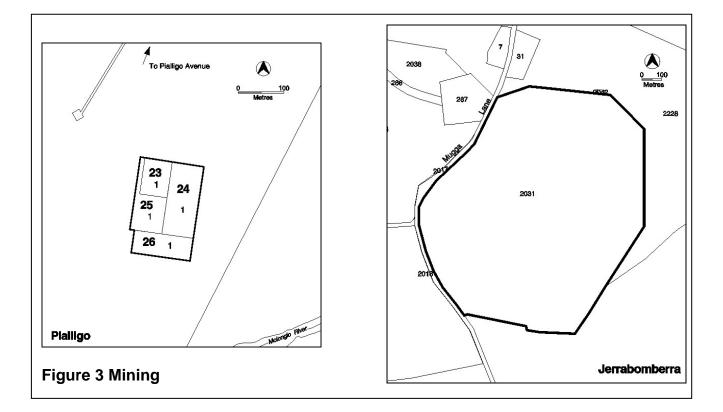

|                                                                                                                                                                                                                              | evelopments that may be approtent the additional developments and | oved subject to assessment. These |  |  |
|------------------------------------------------------------------------------------------------------------------------------------------------------------------------------------------------------------------------------|-------------------------------------------------------------------|-----------------------------------|--|--|
| Site Identifier                                                                                                                                                                                                              | Additional Development                                            | Code                              |  |  |
| Deakin Section 65 Block 1 and<br>3 (Figure 1)                                                                                                                                                                                | Australian Mint                                                   |                                   |  |  |
|                                                                                                                                                                                                                              | Car park                                                          |                                   |  |  |
|                                                                                                                                                                                                                              | Freight transport facility                                        |                                   |  |  |
|                                                                                                                                                                                                                              | General industry                                                  |                                   |  |  |
|                                                                                                                                                                                                                              | Hazardous industry                                                |                                   |  |  |
|                                                                                                                                                                                                                              | Hazardous waste facility                                          |                                   |  |  |
| Jerrabomberra Blocks 182,                                                                                                                                                                                                    | Incineration facility                                             |                                   |  |  |
| 2100, 2099, 2000 and 2101                                                                                                                                                                                                    | Light industry                                                    |                                   |  |  |
| (Figure 2)                                                                                                                                                                                                                   | Offensive industry                                                |                                   |  |  |
|                                                                                                                                                                                                                              | Recycling facility                                                |                                   |  |  |
|                                                                                                                                                                                                                              | Recyclable materials                                              |                                   |  |  |
|                                                                                                                                                                                                                              | collection                                                        |                                   |  |  |
|                                                                                                                                                                                                                              | Store                                                             |                                   |  |  |
|                                                                                                                                                                                                                              | Warehouse                                                         | Non-Urban Zones Development       |  |  |
|                                                                                                                                                                                                                              | Waste transfer station                                            | Code                              |  |  |
| Jerrabomberra Block 2031<br>(Figure 3)                                                                                                                                                                                       | Mining industry                                                   |                                   |  |  |
| Jerrabomerra Block 2114                                                                                                                                                                                                      | Land fill site                                                    |                                   |  |  |
| (Figure 4)                                                                                                                                                                                                                   | Waste transfer station                                            |                                   |  |  |
| Lyneham and District of Gungahlin (Figure 5)                                                                                                                                                                                 | Place of assembly                                                 | -                                 |  |  |
| Pialligo Area 'a' (Figure 6)                                                                                                                                                                                                 | Bulk landscape supplies                                           |                                   |  |  |
|                                                                                                                                                                                                                              | Retail plant nursery                                              |                                   |  |  |
| Pialligo Area 'b' (Figure 6)                                                                                                                                                                                                 | Produce market                                                    |                                   |  |  |
| Pialligo Sections 23, 24, 25 & 26 (Figure 3)                                                                                                                                                                                 | Mining Industry                                                   |                                   |  |  |
| Symonston Area 'a' (Figure 7)                                                                                                                                                                                                | Cultural facility                                                 |                                   |  |  |
| Symonston Area 'b' (Figure 7)                                                                                                                                                                                                | Mobile home park                                                  |                                   |  |  |
| MINIMUM ASSESSMENT TRACK<br>IMPACT                                                                                                                                                                                           |                                                                   |                                   |  |  |
| Development app                                                                                                                                                                                                              | plication required and assessed                                   |                                   |  |  |
| Development                                                                                                                                                                                                                  |                                                                   | Code                              |  |  |
| Corrections facility                                                                                                                                                                                                         | Non-Urban 2                                                       | Zones Development Code            |  |  |
| <ol> <li>A development that is not an Exempt, Code Track or Merit Track development where the<br/>development is allowed under an existing lease, (see section 134 of the Planning and<br/>Development Act 2007).</li> </ol> |                                                                   |                                   |  |  |
| 2. A development that would be permissible under the National Capital Plan but which is identified as prohibited development in this Table.                                                                                  |                                                                   |                                   |  |  |
| 3. Development specified in Schedule 4 of the Planning and Development Act 2007 and not listed as prohibited development in this Table.                                                                                      |                                                                   |                                   |  |  |
| 4. Development declared under Section 123 and Section 124 of the Planning and Development<br>Act 2007 and not listed as prohibited development in this Table.                                                                |                                                                   |                                   |  |  |
| 5. Any development not listed in this Table.                                                                                                                                                                                 |                                                                   |                                   |  |  |