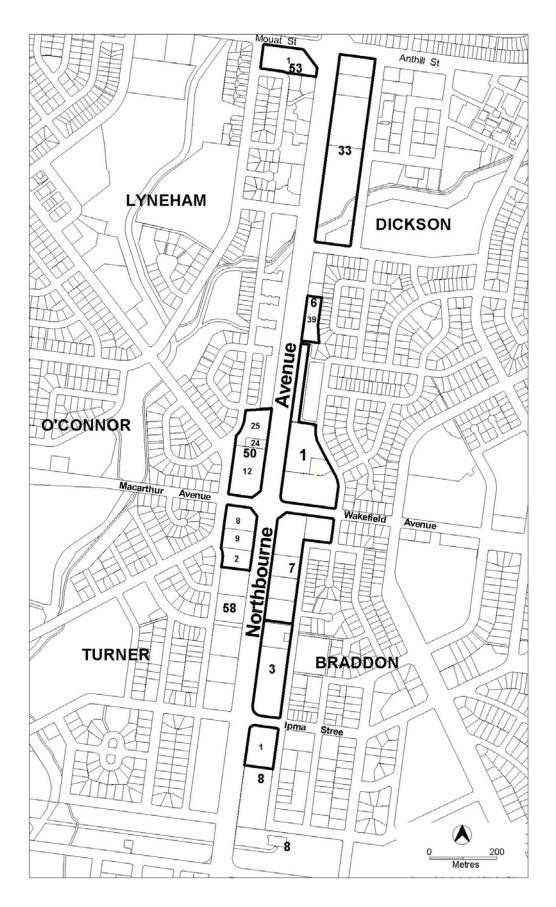

Specific areas have additional developments that may be approved subject to assessment. These areas and the additional developments are listed below

| Site Identifier               | Additional Development        | Code                                |
|-------------------------------|-------------------------------|-------------------------------------|
| Kingston (area b)             | Aquatic recreation facility   |                                     |
| (Figure 7)                    | (except on blocks adjacent    |                                     |
|                               | to Jerrabomberra Creek)       |                                     |
|                               | Club                          |                                     |
|                               | Drink establishment           |                                     |
|                               | Indoor entertainment          |                                     |
|                               | facility                      |                                     |
|                               | Tourist resort                |                                     |
| Kingston (area c)             | Aquatic recreation facility   |                                     |
| (Figure 7)                    | (except on blocks adjacent    |                                     |
|                               | to Jerrabomberra Creek)       |                                     |
|                               | Club                          |                                     |
|                               | Drink establishment           |                                     |
|                               | Indoor entertainment          |                                     |
|                               | facility                      |                                     |
|                               | Light industry                |                                     |
|                               | Municipal depot               |                                     |
|                               | Scientific research           |                                     |
|                               | establishment                 | CZE Miyed Hee Zone                  |
|                               | Tourist resort                | CZ5 Mixed Use Zone Development Code |
| Kingston (area d)             | Scientific research           | Development Code                    |
| (Figure 7)                    | establishment                 |                                     |
|                               | Service station               |                                     |
| Kingston (area e)             | Drink establishment           |                                     |
| (Figure 7)                    | Indoor entertainment facility |                                     |
|                               | Light industry                |                                     |
|                               | Scientific research           |                                     |
|                               | establishment                 |                                     |
| Lyneham Section 50 Blocks     | Club                          |                                     |
| 12, 24 and 25 Section 53      | Place of assembly             |                                     |
| Block 1 (Figure 3)            | Scientific research           |                                     |
|                               | establishment                 |                                     |
| Oaks Estate (Figure 8)        | Craft workshop                |                                     |
|                               | Light industry                |                                     |
|                               | Warehouse                     |                                     |
| Turner Section 58 Block 2, 8, | Club                          |                                     |
| and 9 (Figure 3)              | Place of assembly             |                                     |
|                               | Scientific research           |                                     |
|                               | establishment                 |                                     |
| Part Block 1179               | Municipal Depot               | Non-Urban Zones Development         |
| Weston Creek                  |                               | Code                                |

4.1 CZ5 – Mixed Use Zone Development Table Effective: 12 December 2008

Design

Figure 1 Barton Section 27

Figure 2 Bruce

Figure 3 Northbourne Avenue (Braddon, Dickson, Lyneham and Turner)

Figure 4 City Section 6