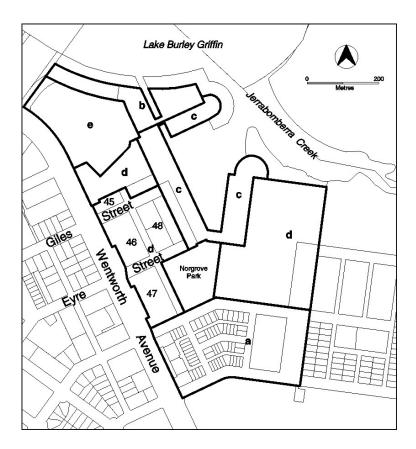

Specific areas have additional developments that may be approved subject to assessment. These areas and the additional developments are listed below

| Site Identifier               | Additional Development        | Code                                |
|-------------------------------|-------------------------------|-------------------------------------|
| Kingston (area b)             | Aquatic recreation facility   |                                     |
| (Figure 7)                    | (except on blocks adjacent    |                                     |
|                               | to Jerrabomberra Creek)       |                                     |
|                               | Club                          |                                     |
|                               | Drink establishment           |                                     |
|                               | Indoor entertainment          |                                     |
|                               | facility                      |                                     |
|                               | Tourist resort                |                                     |
| Kingston (area c)             | Aquatic recreation facility   |                                     |
| (Figure 7)                    | (except on blocks adjacent    |                                     |
|                               | to Jerrabomberra Creek)       |                                     |
|                               | Club                          |                                     |
|                               | Drink establishment           |                                     |
|                               | Indoor entertainment          |                                     |
|                               | facility                      |                                     |
|                               | Light industry                |                                     |
|                               | Municipal depot               |                                     |
|                               | Scientific research           |                                     |
|                               | establishment                 | CZE Miyed Hee Zone                  |
|                               | Tourist resort                | CZ5 Mixed Use Zone Development Code |
| Kingston (area d)             | Scientific research           | Development Code                    |
| (Figure 7)                    | establishment                 |                                     |
|                               | Service station               |                                     |
| Kingston (area e)             | Drink establishment           |                                     |
| (Figure 7)                    | Indoor entertainment facility |                                     |
|                               | Light industry                |                                     |
|                               | Scientific research           |                                     |
|                               | establishment                 |                                     |
| Lyneham Section 50 Blocks     | Club                          |                                     |
| 12, 24 and 25 Section 53      | Place of assembly             |                                     |
| Block 1 (Figure 3)            | Scientific research           |                                     |
|                               | establishment                 |                                     |
| Oaks Estate (Figure 8)        | Craft workshop                |                                     |
|                               | Light industry                |                                     |
|                               | Warehouse                     |                                     |
| Turner Section 58 Block 2, 8, | Club                          |                                     |
| and 9 (Figure 3)              | Place of assembly             |                                     |
|                               | Scientific research           |                                     |
|                               | establishment                 |                                     |
| Part Block 1179               | Municipal Depot               | Non-Urban Zones Development         |
| Weston Creek                  |                               | Code                                |

### PROHIBITED DEVELOPMENT

A development application can not be made

Specific areas have developments that are prohibited in those areas. These areas and the additional developments are listed below

| additional developments are listed below                                                    |                                          |  |
|---------------------------------------------------------------------------------------------|------------------------------------------|--|
| Site Identifier                                                                             | Development                              |  |
| Forrest Section 34 and 35 (Figure 6)                                                        | Business agency                          |  |
|                                                                                             | Financial establishment                  |  |
|                                                                                             | Indoor recreation facility               |  |
|                                                                                             | Public agency                            |  |
|                                                                                             | Restaurant                               |  |
|                                                                                             | SHOP                                     |  |
| Forrest Section 35 (Figure 6)                                                               | Hotel                                    |  |
|                                                                                             | Motel                                    |  |
| Deakin Section 12 (Figure 5)                                                                | Financial establishment                  |  |
|                                                                                             | Indoor recreation facility               |  |
|                                                                                             | Office                                   |  |
| Deakin Section 49 (Figure 5)                                                                | SHOP (all shops other than Art craft and |  |
| · -                                                                                         | sculpture dealer)                        |  |
| Kingston (area a) (Figure 7)                                                                | Hotel                                    |  |
| Kingston (areas a, b and c) (Figure 7)                                                      | Place of worship                         |  |
|                                                                                             | Religious associated use                 |  |
| Kingston (area d) (Figure 7)                                                                | Hotel                                    |  |
| Kingston (area e) (Figure 7)                                                                | Boarding house                           |  |
|                                                                                             | Child care centre                        |  |
|                                                                                             | Hotel                                    |  |
|                                                                                             | Motel                                    |  |
|                                                                                             | Place of worship                         |  |
|                                                                                             | Religious associated use.                |  |
| Oaks Estate (Figure 8)                                                                      | Hotel                                    |  |
|                                                                                             | Motel                                    |  |
|                                                                                             | NON RETAIL COMEMRCIAL                    |  |
| 0-1-5-1-1                                                                                   | Service station                          |  |
| Oaks Estate except on Section 7 Blocks 4 and 14 and Section 10 Block 4 (Figures 8 and 9)    | SHOP                                     |  |
| Oaks Estate except fronting Railway Street on Section 7 Blocks 4, 5 and 6 (Figures 8 and 9) | Restaurant                               |  |

Figure 5 Deakin Section 12 and Section 49

Figure 6 Forrest Section 18, 34 and 35

Figure 7 Kingston

Figure 8 Oaks Estate Section 7 and Section 10

Figure 9 Oaks Estate Section 7 Section 10
(Blocks exempted from additional prohibited development see Shop and Restaurant)