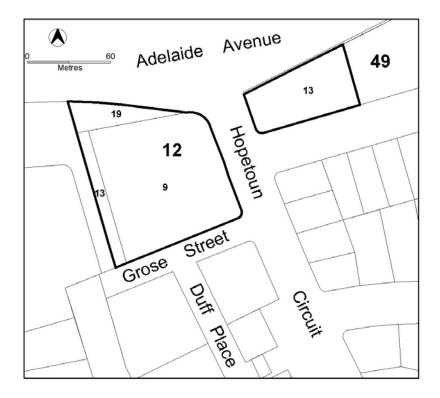

Specific areas have additional developments that may be approved subject to assessment. These areas and the additional developments are listed below

| Site Identifier               | Additional Development        | Code                                |
|-------------------------------|-------------------------------|-------------------------------------|
| Kingston (area b)             | Aquatic recreation facility   |                                     |
| (Figure 7)                    | (except on blocks adjacent    |                                     |
|                               | to Jerrabomberra Creek)       |                                     |
|                               | Club                          |                                     |
|                               | Drink establishment           |                                     |
|                               | Indoor entertainment          |                                     |
|                               | facility                      |                                     |
|                               | Tourist resort                |                                     |
| Kingston (area c)             | Aquatic recreation facility   |                                     |
| (Figure 7)                    | (except on blocks adjacent    |                                     |
|                               | to Jerrabomberra Creek)       |                                     |
|                               | Club                          |                                     |
|                               | Drink establishment           |                                     |
|                               | Indoor entertainment          |                                     |
|                               | facility                      |                                     |
|                               | Light industry                |                                     |
|                               | Municipal depot               |                                     |
|                               | Scientific research           |                                     |
|                               | establishment                 | CZE Miyed Hee Zone                  |
|                               | Tourist resort                | CZ5 Mixed Use Zone Development Code |
| Kingston (area d)             | Scientific research           | Development Code                    |
| (Figure 7)                    | establishment                 |                                     |
|                               | Service station               |                                     |
| Kingston (area e)             | Drink establishment           |                                     |
| (Figure 7)                    | Indoor entertainment facility |                                     |
|                               | Light industry                |                                     |
|                               | Scientific research           |                                     |
|                               | establishment                 |                                     |
| Lyneham Section 50 Blocks     | Club                          |                                     |
| 12, 24 and 25 Section 53      | Place of assembly             |                                     |
| Block 1 (Figure 3)            | Scientific research           |                                     |
|                               | establishment                 |                                     |
| Oaks Estate (Figure 8)        | Craft workshop                |                                     |
|                               | Light industry                |                                     |
|                               | Warehouse                     |                                     |
| Turner Section 58 Block 2, 8, | Club                          |                                     |
| and 9 (Figure 3)              | Place of assembly             |                                     |
|                               | Scientific research           |                                     |
|                               | establishment                 |                                     |
| Part Block 1179               | Municipal Depot               | Non-Urban Zones Development         |
| Weston Creek                  |                               | Code                                |

### PROHIBITED DEVELOPMENT

A development application can not be made

Specific areas have developments that are prohibited in those areas. These areas and the additional developments are listed below

| additional developments are listed below                                                    |                                          |  |
|---------------------------------------------------------------------------------------------|------------------------------------------|--|
| Site Identifier                                                                             | Development                              |  |
| Forrest Section 34 and 35 (Figure 6)                                                        | Business agency                          |  |
|                                                                                             | Financial establishment                  |  |
|                                                                                             | Indoor recreation facility               |  |
|                                                                                             | Public agency                            |  |
|                                                                                             | Restaurant                               |  |
|                                                                                             | SHOP                                     |  |
| Forrest Section 35 (Figure 6)                                                               | Hotel                                    |  |
|                                                                                             | Motel                                    |  |
| Deakin Section 12 (Figure 5)                                                                | Financial establishment                  |  |
|                                                                                             | Indoor recreation facility               |  |
|                                                                                             | Office                                   |  |
| Deakin Section 49 (Figure 5)                                                                | SHOP (all shops other than Art craft and |  |
| · -                                                                                         | sculpture dealer)                        |  |
| Kingston (area a) (Figure 7)                                                                | Hotel                                    |  |
| Kingston (areas a, b and c) (Figure 7)                                                      | Place of worship                         |  |
|                                                                                             | Religious associated use                 |  |
| Kingston (area d) (Figure 7)                                                                | Hotel                                    |  |
| Kingston (area e) (Figure 7)                                                                | Boarding house                           |  |
|                                                                                             | Child care centre                        |  |
|                                                                                             | Hotel                                    |  |
|                                                                                             | Motel                                    |  |
|                                                                                             | Place of worship                         |  |
|                                                                                             | Religious associated use.                |  |
| Oaks Estate (Figure 8)                                                                      | Hotel                                    |  |
|                                                                                             | Motel                                    |  |
|                                                                                             | NON RETAIL COMEMRCIAL                    |  |
| 0-1-5-1-1                                                                                   | Service station                          |  |
| Oaks Estate except on Section 7 Blocks 4 and 14 and Section 10 Block 4 (Figures 8 and 9)    | SHOP                                     |  |
| Oaks Estate except fronting Railway Street on Section 7 Blocks 4, 5 and 6 (Figures 8 and 9) | Restaurant                               |  |

Figure 5 Deakin Section 12 and Section 49

Figure 6 Forrest Section 18, 34 and 35

Figure 7 Kingston

Figure 8 Oaks Estate Section 7 and Section 10

Figure 9 Oaks Estate Section 7 Section 10
(Blocks exempted from additional prohibited development see Shop and Restaurant)