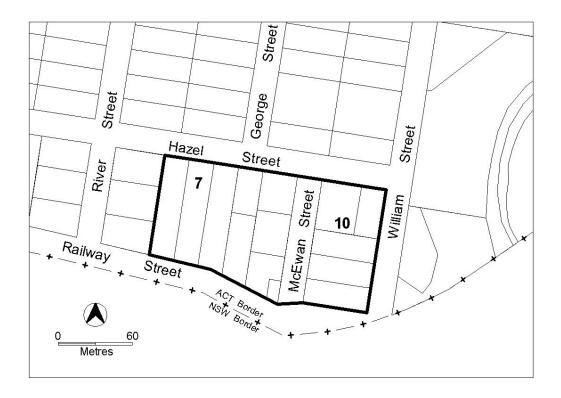

### PROHIBITED DEVELOPMENT

A development application can not be made

Specific areas have developments that are prohibited in those areas. These areas and the additional developments are listed below

| additional developments are listed below                                                    |                                          |  |
|---------------------------------------------------------------------------------------------|------------------------------------------|--|
| Site Identifier                                                                             | Development                              |  |
| Forrest Section 34 and 35 (Figure 6)                                                        | Business agency                          |  |
|                                                                                             | Financial establishment                  |  |
|                                                                                             | Indoor recreation facility               |  |
|                                                                                             | Public agency                            |  |
|                                                                                             | Restaurant                               |  |
|                                                                                             | SHOP                                     |  |
| Forrest Section 35 (Figure 6)                                                               | Hotel                                    |  |
|                                                                                             | Motel                                    |  |
| Deakin Section 12 (Figure 5)                                                                | Financial establishment                  |  |
|                                                                                             | Indoor recreation facility               |  |
|                                                                                             | Office                                   |  |
| Deakin Section 49 (Figure 5)                                                                | SHOP (all shops other than Art craft and |  |
| · -                                                                                         | sculpture dealer)                        |  |
| Kingston (area a) (Figure 7)                                                                | Hotel                                    |  |
| Kingston (areas a, b and c) (Figure 7)                                                      | Place of worship                         |  |
|                                                                                             | Religious associated use                 |  |
| Kingston (area d) (Figure 7)                                                                | Hotel                                    |  |
| Kingston (area e) (Figure 7)                                                                | Boarding house                           |  |
|                                                                                             | Child care centre                        |  |
|                                                                                             | Hotel                                    |  |
|                                                                                             | Motel                                    |  |
|                                                                                             | Place of worship                         |  |
|                                                                                             | Religious associated use.                |  |
| Oaks Estate (Figure 8)                                                                      | Hotel                                    |  |
|                                                                                             | Motel                                    |  |
|                                                                                             | NON RETAIL COMEMRCIAL                    |  |
| 0-1-5-1-1                                                                                   | Service station                          |  |
| Oaks Estate except on Section 7 Blocks 4 and 14 and Section 10 Block 4 (Figures 8 and 9)    | SHOP                                     |  |
| Oaks Estate except fronting Railway Street on Section 7 Blocks 4, 5 and 6 (Figures 8 and 9) | Restaurant                               |  |

Figure 5 Deakin Section 12 and Section 49

Figure 6 Forrest Section 18, 34 and 35

Figure 7 Kingston

Figure 8 Oaks Estate Section 7 and Section 10

Figure 9 Oaks Estate Section 7 Section 10
(Blocks exempted from additional prohibited development see Shop and Restaurant)