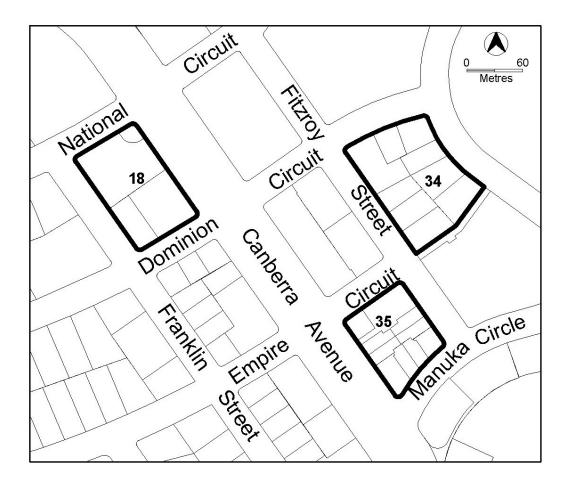

Specific areas have additional developments that may be approved subject to assessment. These areas and the additional developments are listed below

| Site Identifier               | Additional Development        | Code                                |
|-------------------------------|-------------------------------|-------------------------------------|
| Kingston (area b)             | Aquatic recreation facility   |                                     |
| (Figure 7)                    | (except on blocks adjacent    |                                     |
|                               | to Jerrabomberra Creek)       |                                     |
|                               | Club                          |                                     |
|                               | Drink establishment           |                                     |
|                               | Indoor entertainment          |                                     |
|                               | facility                      |                                     |
|                               | Tourist resort                |                                     |
| Kingston (area c)             | Aquatic recreation facility   |                                     |
| (Figure 7)                    | (except on blocks adjacent    |                                     |
|                               | to Jerrabomberra Creek)       |                                     |
|                               | Club                          |                                     |
|                               | Drink establishment           |                                     |
|                               | Indoor entertainment          |                                     |
|                               | facility                      |                                     |
|                               | Light industry                |                                     |
|                               | Municipal depot               |                                     |
|                               | Scientific research           |                                     |
|                               | establishment                 | CZE Miyed Hee Zone                  |
|                               | Tourist resort                | CZ5 Mixed Use Zone Development Code |
| Kingston (area d)             | Scientific research           | Development Code                    |
| (Figure 7)                    | establishment                 |                                     |
|                               | Service station               |                                     |
| Kingston (area e)             | Drink establishment           |                                     |
| (Figure 7)                    | Indoor entertainment facility |                                     |
|                               | Light industry                |                                     |
|                               | Scientific research           |                                     |
|                               | establishment                 |                                     |
| Lyneham Section 50 Blocks     | Club                          |                                     |
| 12, 24 and 25 Section 53      | Place of assembly             |                                     |
| Block 1 (Figure 3)            | Scientific research           |                                     |
|                               | establishment                 |                                     |
| Oaks Estate (Figure 8)        | Craft workshop                |                                     |
|                               | Light industry                |                                     |
|                               | Warehouse                     |                                     |
| Turner Section 58 Block 2, 8, | Club                          |                                     |
| and 9 (Figure 3)              | Place of assembly             |                                     |
|                               | Scientific research           |                                     |
|                               | establishment                 |                                     |
| Part Block 1179               | Municipal Depot               | Non-Urban Zones Development         |
| Weston Creek                  |                               | Code                                |

### PROHIBITED DEVELOPMENT

A development application can not be made

Specific areas have developments that are prohibited in those areas. These areas and the additional developments are listed below

| additional developments are listed below                                                    |                                          |  |
|---------------------------------------------------------------------------------------------|------------------------------------------|--|
| Site Identifier                                                                             | Development                              |  |
| Forrest Section 34 and 35 (Figure 6)                                                        | Business agency                          |  |
|                                                                                             | Financial establishment                  |  |
|                                                                                             | Indoor recreation facility               |  |
|                                                                                             | Public agency                            |  |
|                                                                                             | Restaurant                               |  |
|                                                                                             | SHOP                                     |  |
| Forrest Section 35 (Figure 6)                                                               | Hotel                                    |  |
|                                                                                             | Motel                                    |  |
| Deakin Section 12 (Figure 5)                                                                | Financial establishment                  |  |
|                                                                                             | Indoor recreation facility               |  |
|                                                                                             | Office                                   |  |
| Deakin Section 49 (Figure 5)                                                                | SHOP (all shops other than Art craft and |  |
| · -                                                                                         | sculpture dealer)                        |  |
| Kingston (area a) (Figure 7)                                                                | Hotel                                    |  |
| Kingston (areas a, b and c) (Figure 7)                                                      | Place of worship                         |  |
|                                                                                             | Religious associated use                 |  |
| Kingston (area d) (Figure 7)                                                                | Hotel                                    |  |
| Kingston (area e) (Figure 7)                                                                | Boarding house                           |  |
|                                                                                             | Child care centre                        |  |
|                                                                                             | Hotel                                    |  |
|                                                                                             | Motel                                    |  |
|                                                                                             | Place of worship                         |  |
|                                                                                             | Religious associated use.                |  |
| Oaks Estate (Figure 8)                                                                      | Hotel                                    |  |
|                                                                                             | Motel                                    |  |
|                                                                                             | NON RETAIL COMEMRCIAL                    |  |
| 0-1-5-1-1                                                                                   | Service station                          |  |
| Oaks Estate except on Section 7 Blocks 4 and 14 and Section 10 Block 4 (Figures 8 and 9)    | SHOP                                     |  |
| Oaks Estate except fronting Railway Street on Section 7 Blocks 4, 5 and 6 (Figures 8 and 9) | Restaurant                               |  |

Figure 5 Deakin Section 12 and Section 49

Figure 6 Forrest Section 18, 34 and 35

Figure 7 Kingston

Figure 8 Oaks Estate Section 7 and Section 10

Figure 9 Oaks Estate Section 7 Section 10
(Blocks exempted from additional prohibited development see Shop and Restaurant)