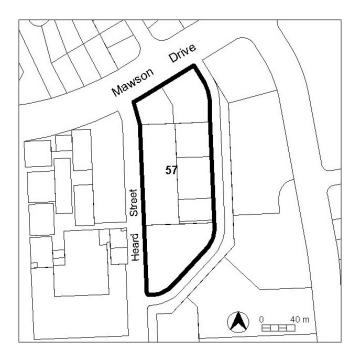

| PROHIBITED DEVELOPMENT<br>A development application can not be made                 |                                                   |  |
|-------------------------------------------------------------------------------------|---------------------------------------------------|--|
| Site Identifier                                                                     | Development                                       |  |
| Deakin (Figure 1)                                                                   | Indoor entertainment facility                     |  |
|                                                                                     | Tourist facility                                  |  |
|                                                                                     | Tourist resort                                    |  |
| Deakin except on Section 35 Blocks 2 and 28                                         | COMMERCIAL ACCOMMODATION USE                      |  |
| (Figure 1)                                                                          | RESIDENTIAL USE                                   |  |
| Deakin except on Section 35 Block 28<br>(Figure 1)                                  | Club                                              |  |
| Deakin Section 35 Block 27 (Figure 1)                                               | All uses except Health facility                   |  |
| Griffith Section 18 19 25 26 84 and 87                                              | Drink establishment                               |  |
| (Canberra Avenue Corridor) (Figure 3)<br>Kambah Section 274, 275 and 277 (Drakeford | Indoor entertainment facility                     |  |
| Drive Corridor) (Figure 4)<br>Kingston Section 14 Fyshwick Section 6                | Tourist facility                                  |  |
| (Canberra Avenue Corridor) (Figure 3)                                               | Tourist resort                                    |  |
| Griffith Section 2 (Manuka Group Centre)                                            | Club                                              |  |
| (Figure 2)                                                                          | Drink establishment                               |  |
| Kingston Section 19 and 20 (Kingston Group                                          | Indoor entertainment facility                     |  |
| Centre) (Figure 2)                                                                  | Indoor recreation facility                        |  |
|                                                                                     | Restaurant                                        |  |
|                                                                                     | Shop (except for Arts, craft and sculpture dealer |  |
|                                                                                     | and Personal services)                            |  |
|                                                                                     | Tourist facility                                  |  |
| Kingston Section 22 (Kingston Group Centre)                                         | Tourist resort<br>Club                            |  |
| (Figure 2)                                                                          | Drink establishment                               |  |
| (                                                                                   | Indoor entertainment facility                     |  |
| Mawson Section 57 (Mawson Group Centre)                                             | SHOP (except for Arts, craft and sculpture        |  |
| (Figure 9)                                                                          | dealer and Personal services)                     |  |
| Phillip Section 23, 79 part and 104 (Woden Town Centre) (Figure 7)                  | RESIDENTIAL USE                                   |  |
| Phillip Section 1 Block 7 (Yamba Drive                                              | Drink establishment                               |  |
| Corridor (Figure 5)                                                                 | Indoor entertainment facility                     |  |
|                                                                                     | Restaurant (except where ancillary to other       |  |
|                                                                                     | permitted use)                                    |  |
|                                                                                     | SHOP                                              |  |
|                                                                                     | Tourist facility                                  |  |
| Turner Section 24, 35 and 45 (City Centre)                                          | COMMERCIAL ACCOMMODATION USE                      |  |
| (Figure 6)                                                                          | (except Guest house)<br>Drink establishment       |  |
|                                                                                     | Emergency services facility                       |  |
|                                                                                     | Financial establishment                           |  |
|                                                                                     | Indoor entertainment facility                     |  |
|                                                                                     | Place of assembly                                 |  |
|                                                                                     | Restaurant                                        |  |
|                                                                                     | Serviced apartments                               |  |
|                                                                                     | SHOP                                              |  |
| Turner Section 41 and 43 (City Centre)                                              | Place of assembly                                 |  |
| (Figure 6)                                                                          | Place of worship                                  |  |
|                                                                                     | SHOP (except for Personal services)               |  |
| Wanniassa Section 132, (Erindale Group                                              | SHOP (except for Arts, craft and sculpture        |  |
| Centre) (Figure 8)                                                                  | dealer and Personal services)                     |  |

# Figure 6 City Centre (Braddon and Turner)

Figure 7 Woden Town Centre (Phillip)

Figure 8 Erindale Group Centre (Wanniassa)

Figure 9 Mawson Group Centre