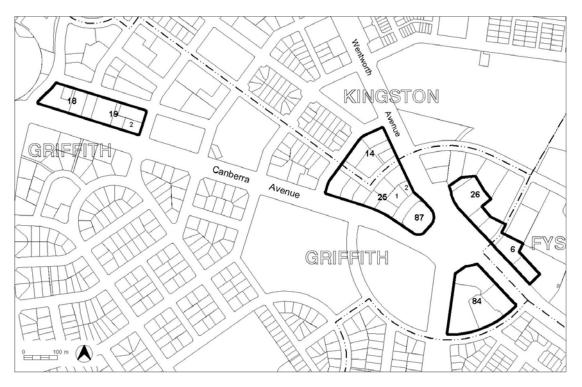

| MINIMUM ASSESSMENT TRACK<br>MERIT                                                                                                                                    |                                                                     |                                                       |  |
|----------------------------------------------------------------------------------------------------------------------------------------------------------------------|---------------------------------------------------------------------|-------------------------------------------------------|--|
| Development application required and assessed in the Merit Track, unless specified in Schedule 4                                                                     |                                                                     |                                                       |  |
| of the Planning and Development Act 2007 (as Impact Track) or listed as prohibited in the Site<br>Specific section below                                             |                                                                     |                                                       |  |
|                                                                                                                                                                      | evelopments that may be appro<br>the additional developments a      | oved subject to assessment. These re listed below     |  |
| Site Identifier                                                                                                                                                      | Additional Development                                              | Code                                                  |  |
| Belconnen Section 43 Block 2,<br>Section 44 Blocks 10 and 11,<br>Section 50 Blocks 7 and 8 and<br>Section 152 Blocks 5 and 6<br>(refer Town Centre Precinct<br>Code) | Service station                                                     |                                                       |  |
| Deakin, All blocks (Figure 1)                                                                                                                                        | Defence installation                                                |                                                       |  |
|                                                                                                                                                                      | Scientific research<br>establishment                                |                                                       |  |
| Griffith Sections 18, 19, 25, 26,<br>84 and 87, Kingston Section<br>14 and Fyshwick Section 6<br>(Canberra Avenue Corridor)<br>(Figure 3)                            | Scientific research<br>establishment                                |                                                       |  |
| Griffith Section 19 Block 2 and<br>Section 25 Blocks 1 and 2<br>(Figure 3)                                                                                           | Service station                                                     | No development code applies.<br>Refer to the relevant |  |
| Group Centres (refer Group                                                                                                                                           | Funeral parlour                                                     | Precinct Code.                                        |  |
| Centres Precinct Code)                                                                                                                                               | Light industry<br>Veterinary hospital                               | -                                                     |  |
| Group Centres (refer Group<br>Centres Precinct Code)<br>except Griffith Section 2 and<br>Kingston Sections 19, 20 and<br>22                                          | Service station                                                     |                                                       |  |
| Kambah Sections 274, 275                                                                                                                                             | Service station                                                     |                                                       |  |
| and 277 (Drakeford Drive<br>Corridor) (Figure 4)                                                                                                                     | Store<br>Scientific research<br>establishment                       | -                                                     |  |
| Phillip Section 1 Block 7                                                                                                                                            | Warehouse                                                           |                                                       |  |
| (Yamba Drive Corridor)<br>(Figure 5)                                                                                                                                 | Scientific research establishment                                   |                                                       |  |
| MINIMUM ASSESSMENT TRACK<br>IMPACT<br>Development application required and assessed in the Impact Track.                                                             |                                                                     |                                                       |  |
| 1. A development that is not ar                                                                                                                                      | n Exempt, Code Track or Merit<br>er an existing lease, (see section | Track development where the                           |  |
| 2. A development that would b identified as prohibited deve                                                                                                          | e permissible under the Nation<br>lopment in this Table.            | al Capital Plan but which is                          |  |
| <ol> <li>Development specified in Schedule 4 of the Planning and Development Act 2007 and not<br/>listed as prohibited development in this Table.</li> </ol>         |                                                                     |                                                       |  |
| 4. Development declared under Section 123 and Section 124 of the Planning and Development Act 2007 and not listed as prohibited development in this Table.           |                                                                     |                                                       |  |
| 5. Any development not listed in this Table.                                                                                                                         |                                                                     |                                                       |  |

| PROHIBITED DEVELOPMENT<br>A development application can not be made                 |                                                   |  |
|-------------------------------------------------------------------------------------|---------------------------------------------------|--|
| Site Identifier                                                                     | Development                                       |  |
| Deakin (Figure 1)                                                                   | Indoor entertainment facility                     |  |
|                                                                                     | Tourist facility                                  |  |
|                                                                                     | Tourist resort                                    |  |
| Deakin except on Section 35 Blocks 2 and 28                                         | COMMERCIAL ACCOMMODATION USE                      |  |
| (Figure 1)                                                                          | RESIDENTIAL USE                                   |  |
| Deakin except on Section 35 Block 28<br>(Figure 1)                                  | Club                                              |  |
| Deakin Section 35 Block 27 (Figure 1)                                               | All uses except Health facility                   |  |
| Griffith Section 18 19 25 26 84 and 87                                              | Drink establishment                               |  |
| (Canberra Avenue Corridor) (Figure 3)<br>Kambah Section 274, 275 and 277 (Drakeford | Indoor entertainment facility                     |  |
| Drive Corridor) (Figure 4)<br>Kingston Section 14 Fyshwick Section 6                | Tourist facility                                  |  |
| (Canberra Avenue Corridor) (Figure 3)                                               | Tourist resort                                    |  |
| Griffith Section 2 (Manuka Group Centre)                                            | Club                                              |  |
| (Figure 2)                                                                          | Drink establishment                               |  |
| Kingston Section 19 and 20 (Kingston Group                                          | Indoor entertainment facility                     |  |
| Centre) (Figure 2)                                                                  | Indoor recreation facility                        |  |
|                                                                                     | Restaurant                                        |  |
|                                                                                     | Shop (except for Arts, craft and sculpture dealer |  |
|                                                                                     | and Personal services)                            |  |
|                                                                                     | Tourist facility                                  |  |
| Kingston Section 22 (Kingston Group Centre)                                         | Tourist resort<br>Club                            |  |
| (Figure 2)                                                                          | Drink establishment                               |  |
| (                                                                                   | Indoor entertainment facility                     |  |
| Mawson Section 57 (Mawson Group Centre)                                             | SHOP (except for Arts, craft and sculpture        |  |
| (Figure 9)                                                                          | dealer and Personal services)                     |  |
| Phillip Section 23, 79 part and 104 (Woden Town Centre) (Figure 7)                  | RESIDENTIAL USE                                   |  |
| Phillip Section 1 Block 7 (Yamba Drive                                              | Drink establishment                               |  |
| Corridor (Figure 5)                                                                 | Indoor entertainment facility                     |  |
|                                                                                     | Restaurant (except where ancillary to other       |  |
|                                                                                     | permitted use)                                    |  |
|                                                                                     | SHOP                                              |  |
|                                                                                     | Tourist facility                                  |  |
| Turner Section 24, 35 and 45 (City Centre)                                          | COMMERCIAL ACCOMMODATION USE                      |  |
| (Figure 6)                                                                          | (except Guest house)<br>Drink establishment       |  |
|                                                                                     | Emergency services facility                       |  |
|                                                                                     | Financial establishment                           |  |
|                                                                                     | Indoor entertainment facility                     |  |
|                                                                                     | Place of assembly                                 |  |
|                                                                                     | Restaurant                                        |  |
|                                                                                     | Serviced apartments                               |  |
|                                                                                     | SHOP                                              |  |
| Turner Section 41 and 43 (City Centre)                                              | Place of assembly                                 |  |
| (Figure 6)                                                                          | Place of worship                                  |  |
|                                                                                     | SHOP (except for Personal services)               |  |
| Wanniassa Section 132, (Erindale Group                                              | SHOP (except for Arts, craft and sculpture        |  |
| Centre) (Figure 8)                                                                  | dealer and Personal services)                     |  |

Figure 1 Deakin Office Sites

Figure 2 Manuka (Griffith) and Kingston Group Centres

Figure 3 Canberra Avenue Corridor

Figure 4 Drakeford Drive Corridor (Kambah)

Figure 5 Yamba Drive Corridor (Phillip)