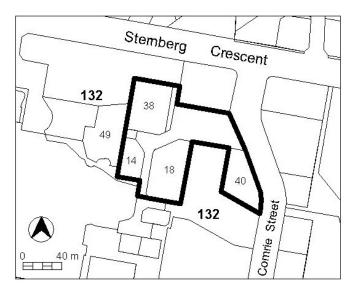

| PROHIBITED DEVELOPMENT<br>A development application can not be made                 |                                                   |  |
|-------------------------------------------------------------------------------------|---------------------------------------------------|--|
| Site Identifier                                                                     | Development                                       |  |
| Deakin (Figure 1)                                                                   | Indoor entertainment facility                     |  |
|                                                                                     | Tourist facility                                  |  |
|                                                                                     | Tourist resort                                    |  |
| Deakin except on Section 35 Blocks 2 and 28                                         | COMMERCIAL ACCOMMODATION USE                      |  |
| (Figure 1)                                                                          | RESIDENTIAL USE                                   |  |
| Deakin except on Section 35 Block 28<br>(Figure 1)                                  | Club                                              |  |
| Deakin Section 35 Block 27 (Figure 1)                                               | All uses except Health facility                   |  |
| Griffith Section 18 19 25 26 84 and 87                                              | Drink establishment                               |  |
| (Canberra Avenue Corridor) (Figure 3)<br>Kambah Section 274, 275 and 277 (Drakeford | Indoor entertainment facility                     |  |
| Drive Corridor) (Figure 4)<br>Kingston Section 14 Fyshwick Section 6                | Tourist facility                                  |  |
| (Canberra Avenue Corridor) (Figure 3)                                               | Tourist resort                                    |  |
| Griffith Section 2 (Manuka Group Centre)                                            | Club                                              |  |
| (Figure 2)                                                                          | Drink establishment                               |  |
| Kingston Section 19 and 20 (Kingston Group                                          | Indoor entertainment facility                     |  |
| Centre) (Figure 2)                                                                  | Indoor recreation facility                        |  |
|                                                                                     | Restaurant                                        |  |
|                                                                                     | Shop (except for Arts, craft and sculpture dealer |  |
|                                                                                     | and Personal services)                            |  |
|                                                                                     | Tourist facility                                  |  |
| Kingston Section 22 (Kingston Group Centre)                                         | Tourist resort<br>Club                            |  |
| (Figure 2)                                                                          | Drink establishment                               |  |
| (                                                                                   | Indoor entertainment facility                     |  |
| Mawson Section 57 (Mawson Group Centre)                                             | SHOP (except for Arts, craft and sculpture        |  |
| (Figure 9)                                                                          | dealer and Personal services)                     |  |
| Phillip Section 23, 79 part and 104 (Woden Town Centre) (Figure 7)                  | RESIDENTIAL USE                                   |  |
| Phillip Section 1 Block 7 (Yamba Drive                                              | Drink establishment                               |  |
| Corridor (Figure 5)                                                                 | Indoor entertainment facility                     |  |
|                                                                                     | Restaurant (except where ancillary to other       |  |
|                                                                                     | permitted use)                                    |  |
|                                                                                     | SHOP                                              |  |
|                                                                                     | Tourist facility                                  |  |
| Turner Section 24, 35 and 45 (City Centre)                                          | COMMERCIAL ACCOMMODATION USE                      |  |
| (Figure 6)                                                                          | (except Guest house)<br>Drink establishment       |  |
|                                                                                     | Emergency services facility                       |  |
|                                                                                     | Financial establishment                           |  |
|                                                                                     | Indoor entertainment facility                     |  |
|                                                                                     | Place of assembly                                 |  |
|                                                                                     | Restaurant                                        |  |
|                                                                                     | Serviced apartments                               |  |
|                                                                                     | SHOP                                              |  |
| Turner Section 41 and 43 (City Centre)                                              | Place of assembly                                 |  |
| (Figure 6)                                                                          | Place of worship                                  |  |
|                                                                                     | SHOP (except for Personal services)               |  |
| Wanniassa Section 132, (Erindale Group                                              | SHOP (except for Arts, craft and sculpture        |  |
| Centre) (Figure 8)                                                                  | dealer and Personal services)                     |  |

# Figure 6 City Centre (Braddon and Turner)

Figure 7 Woden Town Centre (Phillip)

Figure 8 Erindale Group Centre (Wanniassa)

Figure 9 Mawson Group Centre