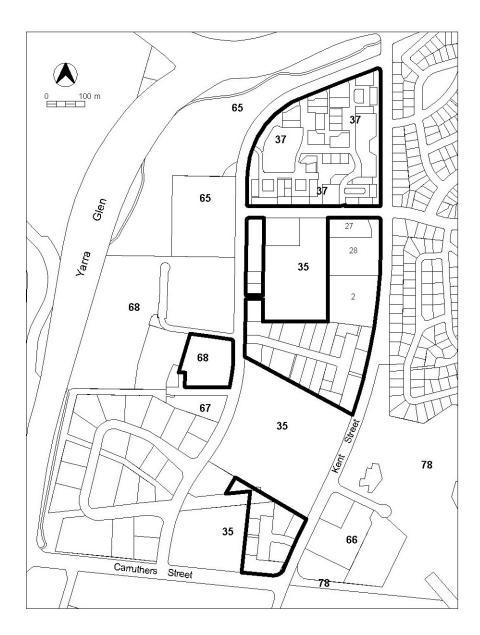

| MINIMUM ASSESSMENT TRACK<br>MERIT                                                                                                                                    |                                                                     |                                                       |  |
|----------------------------------------------------------------------------------------------------------------------------------------------------------------------|---------------------------------------------------------------------|-------------------------------------------------------|--|
| Development application required and assessed in the Merit Track, unless specified in Schedule 4                                                                     |                                                                     |                                                       |  |
| of the Planning and Development Act 2007 (as Impact Track) or listed as prohibited in the Site<br>Specific section below                                             |                                                                     |                                                       |  |
|                                                                                                                                                                      | evelopments that may be appro<br>the additional developments a      | oved subject to assessment. These re listed below     |  |
| Site Identifier                                                                                                                                                      | Additional Development                                              | Code                                                  |  |
| Belconnen Section 43 Block 2,<br>Section 44 Blocks 10 and 11,<br>Section 50 Blocks 7 and 8 and<br>Section 152 Blocks 5 and 6<br>(refer Town Centre Precinct<br>Code) | Service station                                                     |                                                       |  |
| Deakin, All blocks (Figure 1)                                                                                                                                        | Defence installation                                                |                                                       |  |
|                                                                                                                                                                      | Scientific research<br>establishment                                |                                                       |  |
| Griffith Sections 18, 19, 25, 26,<br>84 and 87, Kingston Section<br>14 and Fyshwick Section 6<br>(Canberra Avenue Corridor)<br>(Figure 3)                            | Scientific research<br>establishment                                |                                                       |  |
| Griffith Section 19 Block 2 and<br>Section 25 Blocks 1 and 2<br>(Figure 3)                                                                                           | Service station                                                     | No development code applies.<br>Refer to the relevant |  |
| Group Centres (refer Group                                                                                                                                           | Funeral parlour                                                     | Precinct Code.                                        |  |
| Centres Precinct Code)                                                                                                                                               | Light industry<br>Veterinary hospital                               | -                                                     |  |
| Group Centres (refer Group<br>Centres Precinct Code)<br>except Griffith Section 2 and<br>Kingston Sections 19, 20 and<br>22                                          | Service station                                                     |                                                       |  |
| Kambah Sections 274, 275                                                                                                                                             | Service station                                                     |                                                       |  |
| and 277 (Drakeford Drive<br>Corridor) (Figure 4)                                                                                                                     | Store<br>Scientific research<br>establishment                       | -                                                     |  |
| Phillip Section 1 Block 7                                                                                                                                            | Warehouse                                                           |                                                       |  |
| (Yamba Drive Corridor)<br>(Figure 5)                                                                                                                                 | Scientific research establishment                                   |                                                       |  |
| MINIMUM ASSESSMENT TRACK<br>IMPACT<br>Development application required and assessed in the Impact Track.                                                             |                                                                     |                                                       |  |
| 1. A development that is not ar                                                                                                                                      | n Exempt, Code Track or Merit<br>er an existing lease, (see section | Track development where the                           |  |
| 2. A development that would b identified as prohibited deve                                                                                                          | e permissible under the Nation<br>lopment in this Table.            | al Capital Plan but which is                          |  |
| <ol> <li>Development specified in Schedule 4 of the Planning and Development Act 2007 and not<br/>listed as prohibited development in this Table.</li> </ol>         |                                                                     |                                                       |  |
| 4. Development declared under Section 123 and Section 124 of the Planning and Development Act 2007 and not listed as prohibited development in this Table.           |                                                                     |                                                       |  |
| 5. Any development not listed in this Table.                                                                                                                         |                                                                     |                                                       |  |

| PROHIBITED DEVELOPMENT<br>A development application can not be made                 |                                                   |  |
|-------------------------------------------------------------------------------------|---------------------------------------------------|--|
| Site Identifier                                                                     | Development                                       |  |
| Deakin (Figure 1)                                                                   | Indoor entertainment facility                     |  |
|                                                                                     | Tourist facility                                  |  |
|                                                                                     | Tourist resort                                    |  |
| Deakin except on Section 35 Blocks 2 and 28                                         | COMMERCIAL ACCOMMODATION USE                      |  |
| (Figure 1)                                                                          | RESIDENTIAL USE                                   |  |
| Deakin except on Section 35 Block 28<br>(Figure 1)                                  | Club                                              |  |
| Deakin Section 35 Block 27 (Figure 1)                                               | All uses except Health facility                   |  |
| Griffith Section 18 19 25 26 84 and 87                                              | Drink establishment                               |  |
| (Canberra Avenue Corridor) (Figure 3)<br>Kambah Section 274, 275 and 277 (Drakeford | Indoor entertainment facility                     |  |
| Drive Corridor) (Figure 4)<br>Kingston Section 14 Fyshwick Section 6                | Tourist facility                                  |  |
| (Canberra Avenue Corridor) (Figure 3)                                               | Tourist resort                                    |  |
| Griffith Section 2 (Manuka Group Centre)                                            | Club                                              |  |
| (Figure 2)                                                                          | Drink establishment                               |  |
| Kingston Section 19 and 20 (Kingston Group                                          | Indoor entertainment facility                     |  |
| Centre) (Figure 2)                                                                  | Indoor recreation facility                        |  |
|                                                                                     | Restaurant                                        |  |
|                                                                                     | Shop (except for Arts, craft and sculpture dealer |  |
|                                                                                     | and Personal services)                            |  |
|                                                                                     | Tourist facility                                  |  |
| Kingston Section 22 (Kingston Group Centre)                                         | Tourist resort<br>Club                            |  |
| (Figure 2)                                                                          | Drink establishment                               |  |
| (                                                                                   | Indoor entertainment facility                     |  |
| Mawson Section 57 (Mawson Group Centre)                                             | SHOP (except for Arts, craft and sculpture        |  |
| (Figure 9)                                                                          | dealer and Personal services)                     |  |
| Phillip Section 23, 79 part and 104 (Woden Town Centre) (Figure 7)                  | RESIDENTIAL USE                                   |  |
| Phillip Section 1 Block 7 (Yamba Drive                                              | Drink establishment                               |  |
| Corridor (Figure 5)                                                                 | Indoor entertainment facility                     |  |
|                                                                                     | Restaurant (except where ancillary to other       |  |
|                                                                                     | permitted use)                                    |  |
|                                                                                     | SHOP                                              |  |
|                                                                                     | Tourist facility                                  |  |
| Turner Section 24, 35 and 45 (City Centre)                                          | COMMERCIAL ACCOMMODATION USE                      |  |
| (Figure 6)                                                                          | (except Guest house)<br>Drink establishment       |  |
|                                                                                     | Emergency services facility                       |  |
|                                                                                     | Financial establishment                           |  |
|                                                                                     | Indoor entertainment facility                     |  |
|                                                                                     | Place of assembly                                 |  |
|                                                                                     | Restaurant                                        |  |
|                                                                                     | Serviced apartments                               |  |
|                                                                                     | SHOP                                              |  |
| Turner Section 41 and 43 (City Centre)                                              | Place of assembly                                 |  |
| (Figure 6)                                                                          | Place of worship                                  |  |
|                                                                                     | SHOP (except for Personal services)               |  |
| Wanniassa Section 132, (Erindale Group                                              | SHOP (except for Arts, craft and sculpture        |  |
| Centre) (Figure 8)                                                                  | dealer and Personal services)                     |  |

Figure 1 Deakin Office Sites

Figure 2 Manuka (Griffith) and Kingston Group Centres

Figure 3 Canberra Avenue Corridor

Figure 4 Drakeford Drive Corridor (Kambah)

Figure 5 Yamba Drive Corridor (Phillip)