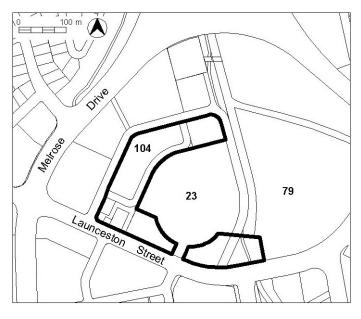

| PROHIBITED DEVELOPMENT<br>A development application can not be made                 |                                                   |  |
|-------------------------------------------------------------------------------------|---------------------------------------------------|--|
| Site Identifier                                                                     | Development                                       |  |
| Deakin (Figure 1)                                                                   | Indoor entertainment facility                     |  |
|                                                                                     | Tourist facility                                  |  |
|                                                                                     | Tourist resort                                    |  |
| Deakin except on Section 35 Blocks 2 and 28                                         | COMMERCIAL ACCOMMODATION USE                      |  |
| (Figure 1)                                                                          | RESIDENTIAL USE                                   |  |
| Deakin except on Section 35 Block 28<br>(Figure 1)                                  | Club                                              |  |
| Deakin Section 35 Block 27 (Figure 1)                                               | All uses except Health facility                   |  |
| Griffith Section 18 19 25 26 84 and 87                                              | Drink establishment                               |  |
| (Canberra Avenue Corridor) (Figure 3)<br>Kambah Section 274, 275 and 277 (Drakeford | Indoor entertainment facility                     |  |
| Drive Corridor) (Figure 4)<br>Kingston Section 14 Fyshwick Section 6                | Tourist facility                                  |  |
| (Canberra Avenue Corridor) (Figure 3)                                               | Tourist resort                                    |  |
| Griffith Section 2 (Manuka Group Centre)                                            | Club                                              |  |
| (Figure 2)                                                                          | Drink establishment                               |  |
| Kingston Section 19 and 20 (Kingston Group                                          | Indoor entertainment facility                     |  |
| Centre) (Figure 2)                                                                  | Indoor recreation facility                        |  |
|                                                                                     | Restaurant                                        |  |
|                                                                                     | Shop (except for Arts, craft and sculpture dealer |  |
|                                                                                     | and Personal services)                            |  |
|                                                                                     | Tourist facility                                  |  |
| Kingston Section 22 (Kingston Group Centre)                                         | Tourist resort<br>Club                            |  |
| (Figure 2)                                                                          | Drink establishment                               |  |
| (                                                                                   | Indoor entertainment facility                     |  |
| Mawson Section 57 (Mawson Group Centre)                                             | SHOP (except for Arts, craft and sculpture        |  |
| (Figure 9)                                                                          | dealer and Personal services)                     |  |
| Phillip Section 23, 79 part and 104 (Woden Town Centre) (Figure 7)                  | RESIDENTIAL USE                                   |  |
| Phillip Section 1 Block 7 (Yamba Drive                                              | Drink establishment                               |  |
| Corridor (Figure 5)                                                                 | Indoor entertainment facility                     |  |
|                                                                                     | Restaurant (except where ancillary to other       |  |
|                                                                                     | permitted use)                                    |  |
|                                                                                     | SHOP                                              |  |
|                                                                                     | Tourist facility                                  |  |
| Turner Section 24, 35 and 45 (City Centre)                                          | COMMERCIAL ACCOMMODATION USE                      |  |
| (Figure 6)                                                                          | (except Guest house)<br>Drink establishment       |  |
|                                                                                     | Emergency services facility                       |  |
|                                                                                     | Financial establishment                           |  |
|                                                                                     | Indoor entertainment facility                     |  |
|                                                                                     | Place of assembly                                 |  |
|                                                                                     | Restaurant                                        |  |
|                                                                                     | Serviced apartments                               |  |
|                                                                                     | SHOP                                              |  |
| Turner Section 41 and 43 (City Centre)                                              | Place of assembly                                 |  |
| (Figure 6)                                                                          | Place of worship                                  |  |
|                                                                                     | SHOP (except for Personal services)               |  |
| Wanniassa Section 132, (Erindale Group                                              | SHOP (except for Arts, craft and sculpture        |  |
| Centre) (Figure 8)                                                                  | dealer and Personal services)                     |  |

# Figure 6 City Centre (Braddon and Turner)

Figure 7 Woden Town Centre (Phillip)

Figure 8 Erindale Group Centre (Wanniassa)

Figure 9 Mawson Group Centre