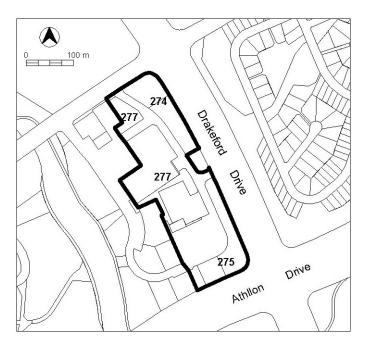

| MINIMUM ASSESSMENT TRACK<br>MERIT                                                                                                                                    |                                                                     |                                                       |  |
|----------------------------------------------------------------------------------------------------------------------------------------------------------------------|---------------------------------------------------------------------|-------------------------------------------------------|--|
| Development application required and assessed in the Merit Track, unless specified in Schedule 4                                                                     |                                                                     |                                                       |  |
| of the Planning and Development Act 2007 (as Impact Track) or listed as prohibited in the Site<br>Specific section below                                             |                                                                     |                                                       |  |
|                                                                                                                                                                      | evelopments that may be appro<br>the additional developments a      | oved subject to assessment. These re listed below     |  |
| Site Identifier                                                                                                                                                      | Additional Development                                              | Code                                                  |  |
| Belconnen Section 43 Block 2,<br>Section 44 Blocks 10 and 11,<br>Section 50 Blocks 7 and 8 and<br>Section 152 Blocks 5 and 6<br>(refer Town Centre Precinct<br>Code) | Service station                                                     |                                                       |  |
| Deakin, All blocks (Figure 1)                                                                                                                                        | Defence installation                                                |                                                       |  |
|                                                                                                                                                                      | Scientific research<br>establishment                                |                                                       |  |
| Griffith Sections 18, 19, 25, 26,<br>84 and 87, Kingston Section<br>14 and Fyshwick Section 6<br>(Canberra Avenue Corridor)<br>(Figure 3)                            | Scientific research<br>establishment                                |                                                       |  |
| Griffith Section 19 Block 2 and<br>Section 25 Blocks 1 and 2<br>(Figure 3)                                                                                           | Service station                                                     | No development code applies.<br>Refer to the relevant |  |
| Group Centres (refer Group                                                                                                                                           | Funeral parlour                                                     | Precinct Code.                                        |  |
| Centres Precinct Code)                                                                                                                                               | Light industry<br>Veterinary hospital                               | -                                                     |  |
| Group Centres (refer Group<br>Centres Precinct Code)<br>except Griffith Section 2 and<br>Kingston Sections 19, 20 and<br>22                                          | Service station                                                     |                                                       |  |
| Kambah Sections 274, 275                                                                                                                                             | Service station                                                     |                                                       |  |
| and 277 (Drakeford Drive<br>Corridor) (Figure 4)                                                                                                                     | Store<br>Scientific research<br>establishment                       | -                                                     |  |
| Phillip Section 1 Block 7                                                                                                                                            | Warehouse                                                           |                                                       |  |
| (Yamba Drive Corridor)<br>(Figure 5)                                                                                                                                 | Scientific research establishment                                   |                                                       |  |
| MINIMUM ASSESSMENT TRACK<br>IMPACT<br>Development application required and assessed in the Impact Track.                                                             |                                                                     |                                                       |  |
| 1. A development that is not ar                                                                                                                                      | n Exempt, Code Track or Merit<br>er an existing lease, (see section | Track development where the                           |  |
| 2. A development that would b identified as prohibited deve                                                                                                          | e permissible under the Nation<br>lopment in this Table.            | al Capital Plan but which is                          |  |
| <ol> <li>Development specified in Schedule 4 of the Planning and Development Act 2007 and not<br/>listed as prohibited development in this Table.</li> </ol>         |                                                                     |                                                       |  |
| 4. Development declared under Section 123 and Section 124 of the Planning and Development Act 2007 and not listed as prohibited development in this Table.           |                                                                     |                                                       |  |
| 5. Any development not listed in this Table.                                                                                                                         |                                                                     |                                                       |  |

| PROHIBITED DEVELOPMENT<br>A development application can not be made                 |                                                   |  |
|-------------------------------------------------------------------------------------|---------------------------------------------------|--|
| Site Identifier                                                                     | Development                                       |  |
| Deakin (Figure 1)                                                                   | Indoor entertainment facility                     |  |
|                                                                                     | Tourist facility                                  |  |
|                                                                                     | Tourist resort                                    |  |
| Deakin except on Section 35 Blocks 2 and 28                                         | COMMERCIAL ACCOMMODATION USE                      |  |
| (Figure 1)                                                                          | RESIDENTIAL USE                                   |  |
| Deakin except on Section 35 Block 28<br>(Figure 1)                                  | Club                                              |  |
| Deakin Section 35 Block 27 (Figure 1)                                               | All uses except Health facility                   |  |
| Griffith Section 18 19 25 26 84 and 87                                              | Drink establishment                               |  |
| (Canberra Avenue Corridor) (Figure 3)<br>Kambah Section 274, 275 and 277 (Drakeford | Indoor entertainment facility                     |  |
| Drive Corridor) (Figure 4)<br>Kingston Section 14 Fyshwick Section 6                | Tourist facility                                  |  |
| (Canberra Avenue Corridor) (Figure 3)                                               | Tourist resort                                    |  |
| Griffith Section 2 (Manuka Group Centre)                                            | Club                                              |  |
| (Figure 2)                                                                          | Drink establishment                               |  |
| Kingston Section 19 and 20 (Kingston Group                                          | Indoor entertainment facility                     |  |
| Centre) (Figure 2)                                                                  | Indoor recreation facility                        |  |
|                                                                                     | Restaurant                                        |  |
|                                                                                     | Shop (except for Arts, craft and sculpture dealer |  |
|                                                                                     | and Personal services)                            |  |
|                                                                                     | Tourist facility                                  |  |
| Kingston Section 22 (Kingston Group Centre)                                         | Tourist resort<br>Club                            |  |
| (Figure 2)                                                                          | Drink establishment                               |  |
| (                                                                                   | Indoor entertainment facility                     |  |
| Mawson Section 57 (Mawson Group Centre)                                             | SHOP (except for Arts, craft and sculpture        |  |
| (Figure 9)                                                                          | dealer and Personal services)                     |  |
| Phillip Section 23, 79 part and 104 (Woden Town Centre) (Figure 7)                  | RESIDENTIAL USE                                   |  |
| Phillip Section 1 Block 7 (Yamba Drive                                              | Drink establishment                               |  |
| Corridor (Figure 5)                                                                 | Indoor entertainment facility                     |  |
|                                                                                     | Restaurant (except where ancillary to other       |  |
|                                                                                     | permitted use)                                    |  |
|                                                                                     | SHOP                                              |  |
|                                                                                     | Tourist facility                                  |  |
| Turner Section 24, 35 and 45 (City Centre)                                          | COMMERCIAL ACCOMMODATION USE                      |  |
| (Figure 6)                                                                          | (except Guest house)<br>Drink establishment       |  |
|                                                                                     | Emergency services facility                       |  |
|                                                                                     | Financial establishment                           |  |
|                                                                                     | Indoor entertainment facility                     |  |
|                                                                                     | Place of assembly                                 |  |
|                                                                                     | Restaurant                                        |  |
|                                                                                     | Serviced apartments                               |  |
|                                                                                     | SHOP                                              |  |
| Turner Section 41 and 43 (City Centre)                                              | Place of assembly                                 |  |
| (Figure 6)                                                                          | Place of worship                                  |  |
|                                                                                     | SHOP (except for Personal services)               |  |
| Wanniassa Section 132, (Erindale Group                                              | SHOP (except for Arts, craft and sculpture        |  |
| Centre) (Figure 8)                                                                  | dealer and Personal services)                     |  |

Figure 1 Deakin Office Sites

Figure 2 Manuka (Griffith) and Kingston Group Centres

Figure 3 Canberra Avenue Corridor

Figure 4 Drakeford Drive Corridor (Kambah)

Figure 5 Yamba Drive Corridor (Phillip)