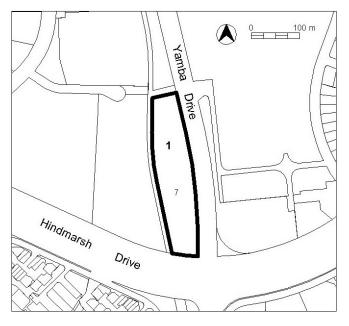

| MINIMUM ASSESSMENT TRACK<br>MERIT                                                                                                                                    |                                                                     |                                                       |  |
|----------------------------------------------------------------------------------------------------------------------------------------------------------------------|---------------------------------------------------------------------|-------------------------------------------------------|--|
| Development application required and assessed in the Merit Track, unless specified in Schedule 4                                                                     |                                                                     |                                                       |  |
| of the Planning and Development Act 2007 (as Impact Track) or listed as prohibited in the Site<br>Specific section below                                             |                                                                     |                                                       |  |
|                                                                                                                                                                      | evelopments that may be appro<br>the additional developments a      | oved subject to assessment. These re listed below     |  |
| Site Identifier                                                                                                                                                      | Additional Development                                              | Code                                                  |  |
| Belconnen Section 43 Block 2,<br>Section 44 Blocks 10 and 11,<br>Section 50 Blocks 7 and 8 and<br>Section 152 Blocks 5 and 6<br>(refer Town Centre Precinct<br>Code) | Service station                                                     |                                                       |  |
| Deakin, All blocks (Figure 1)                                                                                                                                        | Defence installation                                                |                                                       |  |
|                                                                                                                                                                      | Scientific research<br>establishment                                |                                                       |  |
| Griffith Sections 18, 19, 25, 26,<br>84 and 87, Kingston Section<br>14 and Fyshwick Section 6<br>(Canberra Avenue Corridor)<br>(Figure 3)                            | Scientific research<br>establishment                                |                                                       |  |
| Griffith Section 19 Block 2 and<br>Section 25 Blocks 1 and 2<br>(Figure 3)                                                                                           | Service station                                                     | No development code applies.<br>Refer to the relevant |  |
| Group Centres (refer Group                                                                                                                                           | Funeral parlour                                                     | Precinct Code.                                        |  |
| Centres Precinct Code)                                                                                                                                               | Light industry<br>Veterinary hospital                               | -                                                     |  |
| Group Centres (refer Group<br>Centres Precinct Code)<br>except Griffith Section 2 and<br>Kingston Sections 19, 20 and<br>22                                          | Service station                                                     |                                                       |  |
| Kambah Sections 274, 275                                                                                                                                             | Service station                                                     |                                                       |  |
| and 277 (Drakeford Drive<br>Corridor) (Figure 4)                                                                                                                     | Store<br>Scientific research<br>establishment                       | -                                                     |  |
| Phillip Section 1 Block 7                                                                                                                                            | Warehouse                                                           |                                                       |  |
| (Yamba Drive Corridor)<br>(Figure 5)                                                                                                                                 | Scientific research establishment                                   |                                                       |  |
| MINIMUM ASSESSMENT TRACK<br>IMPACT<br>Development application required and assessed in the Impact Track.                                                             |                                                                     |                                                       |  |
| 1. A development that is not ar                                                                                                                                      | n Exempt, Code Track or Merit<br>er an existing lease, (see section | Track development where the                           |  |
| 2. A development that would b identified as prohibited deve                                                                                                          | e permissible under the Nation<br>lopment in this Table.            | al Capital Plan but which is                          |  |
| <ol> <li>Development specified in Schedule 4 of the Planning and Development Act 2007 and not<br/>listed as prohibited development in this Table.</li> </ol>         |                                                                     |                                                       |  |
| 4. Development declared under Section 123 and Section 124 of the Planning and Development Act 2007 and not listed as prohibited development in this Table.           |                                                                     |                                                       |  |
| 5. Any development not listed in this Table.                                                                                                                         |                                                                     |                                                       |  |

| PROHIBITED DEVELOPMENT<br>A development application can not be made                 |                                                   |  |
|-------------------------------------------------------------------------------------|---------------------------------------------------|--|
| Site Identifier                                                                     | Development                                       |  |
| Deakin (Figure 1)                                                                   | Indoor entertainment facility                     |  |
|                                                                                     | Tourist facility                                  |  |
|                                                                                     | Tourist resort                                    |  |
| Deakin except on Section 35 Blocks 2 and 28                                         | COMMERCIAL ACCOMMODATION USE                      |  |
| (Figure 1)                                                                          | RESIDENTIAL USE                                   |  |
| Deakin except on Section 35 Block 28<br>(Figure 1)                                  | Club                                              |  |
| Deakin Section 35 Block 27 (Figure 1)                                               | All uses except Health facility                   |  |
| Griffith Section 18 19 25 26 84 and 87                                              | Drink establishment                               |  |
| (Canberra Avenue Corridor) (Figure 3)<br>Kambah Section 274, 275 and 277 (Drakeford | Indoor entertainment facility                     |  |
| Drive Corridor) (Figure 4)<br>Kingston Section 14 Fyshwick Section 6                | Tourist facility                                  |  |
| (Canberra Avenue Corridor) (Figure 3)                                               | Tourist resort                                    |  |
| Griffith Section 2 (Manuka Group Centre)                                            | Club                                              |  |
| (Figure 2)                                                                          | Drink establishment                               |  |
| Kingston Section 19 and 20 (Kingston Group                                          | Indoor entertainment facility                     |  |
| Centre) (Figure 2)                                                                  | Indoor recreation facility                        |  |
|                                                                                     | Restaurant                                        |  |
|                                                                                     | Shop (except for Arts, craft and sculpture dealer |  |
|                                                                                     | and Personal services)                            |  |
|                                                                                     | Tourist facility                                  |  |
| Kingston Section 22 (Kingston Group Centre)                                         | Tourist resort<br>Club                            |  |
| (Figure 2)                                                                          | Drink establishment                               |  |
| (                                                                                   | Indoor entertainment facility                     |  |
| Mawson Section 57 (Mawson Group Centre)                                             | SHOP (except for Arts, craft and sculpture        |  |
| (Figure 9)                                                                          | dealer and Personal services)                     |  |
| Phillip Section 23, 79 part and 104 (Woden Town Centre) (Figure 7)                  | RESIDENTIAL USE                                   |  |
| Phillip Section 1 Block 7 (Yamba Drive                                              | Drink establishment                               |  |
| Corridor (Figure 5)                                                                 | Indoor entertainment facility                     |  |
|                                                                                     | Restaurant (except where ancillary to other       |  |
|                                                                                     | permitted use)                                    |  |
|                                                                                     | SHOP                                              |  |
|                                                                                     | Tourist facility                                  |  |
| Turner Section 24, 35 and 45 (City Centre)                                          | COMMERCIAL ACCOMMODATION USE                      |  |
| (Figure 6)                                                                          | (except Guest house)<br>Drink establishment       |  |
|                                                                                     | Emergency services facility                       |  |
|                                                                                     | Financial establishment                           |  |
|                                                                                     | Indoor entertainment facility                     |  |
|                                                                                     | Place of assembly                                 |  |
|                                                                                     | Restaurant                                        |  |
|                                                                                     | Serviced apartments                               |  |
|                                                                                     | SHOP                                              |  |
| Turner Section 41 and 43 (City Centre)                                              | Place of assembly                                 |  |
| (Figure 6)                                                                          | Place of worship                                  |  |
|                                                                                     | SHOP (except for Personal services)               |  |
| Wanniassa Section 132, (Erindale Group                                              | SHOP (except for Arts, craft and sculpture        |  |
| Centre) (Figure 8)                                                                  | dealer and Personal services)                     |  |

Figure 1 Deakin Office Sites

Figure 2 Manuka (Griffith) and Kingston Group Centres

Figure 3 Canberra Avenue Corridor

Figure 4 Drakeford Drive Corridor (Kambah)

Figure 5 Yamba Drive Corridor (Phillip)