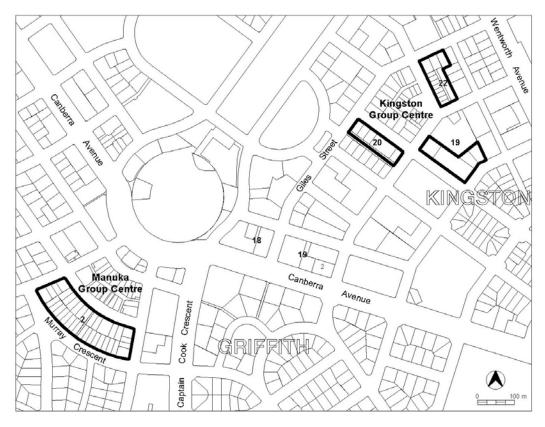

| MINIMUM ASSESSMENT TRACK<br>MERIT                                                                                                                                    |                                                                     |                                                       |  |
|----------------------------------------------------------------------------------------------------------------------------------------------------------------------|---------------------------------------------------------------------|-------------------------------------------------------|--|
| Development application required and assessed in the Merit Track, unless specified in Schedule 4                                                                     |                                                                     |                                                       |  |
| of the Planning and Development Act 2007 (as Impact Track) or listed as prohibited in the Site<br>Specific section below                                             |                                                                     |                                                       |  |
|                                                                                                                                                                      | evelopments that may be appro<br>the additional developments a      | oved subject to assessment. These re listed below     |  |
| Site Identifier                                                                                                                                                      | Additional Development                                              | Code                                                  |  |
| Belconnen Section 43 Block 2,<br>Section 44 Blocks 10 and 11,<br>Section 50 Blocks 7 and 8 and<br>Section 152 Blocks 5 and 6<br>(refer Town Centre Precinct<br>Code) | Service station                                                     |                                                       |  |
| Deakin, All blocks (Figure 1)                                                                                                                                        | Defence installation                                                |                                                       |  |
|                                                                                                                                                                      | Scientific research<br>establishment                                |                                                       |  |
| Griffith Sections 18, 19, 25, 26,<br>84 and 87, Kingston Section<br>14 and Fyshwick Section 6<br>(Canberra Avenue Corridor)<br>(Figure 3)                            | Scientific research<br>establishment                                |                                                       |  |
| Griffith Section 19 Block 2 and<br>Section 25 Blocks 1 and 2<br>(Figure 3)                                                                                           | Service station                                                     | No development code applies.<br>Refer to the relevant |  |
| Group Centres (refer Group                                                                                                                                           | Funeral parlour                                                     | Precinct Code.                                        |  |
| Centres Precinct Code)                                                                                                                                               | Light industry<br>Veterinary hospital                               | -                                                     |  |
| Group Centres (refer Group<br>Centres Precinct Code)<br>except Griffith Section 2 and<br>Kingston Sections 19, 20 and<br>22                                          | Service station                                                     |                                                       |  |
| Kambah Sections 274, 275                                                                                                                                             | Service station                                                     |                                                       |  |
| and 277 (Drakeford Drive<br>Corridor) (Figure 4)                                                                                                                     | Store<br>Scientific research<br>establishment                       | -                                                     |  |
| Phillip Section 1 Block 7                                                                                                                                            | Warehouse                                                           |                                                       |  |
| (Yamba Drive Corridor)<br>(Figure 5)                                                                                                                                 | Scientific research establishment                                   |                                                       |  |
| MINIMUM ASSESSMENT TRACK<br>IMPACT<br>Development application required and assessed in the Impact Track.                                                             |                                                                     |                                                       |  |
| 1. A development that is not ar                                                                                                                                      | n Exempt, Code Track or Merit<br>er an existing lease, (see section | Track development where the                           |  |
| 2. A development that would b identified as prohibited deve                                                                                                          | e permissible under the Nation<br>lopment in this Table.            | al Capital Plan but which is                          |  |
| <ol> <li>Development specified in Schedule 4 of the Planning and Development Act 2007 and not<br/>listed as prohibited development in this Table.</li> </ol>         |                                                                     |                                                       |  |
| 4. Development declared under Section 123 and Section 124 of the Planning and Development Act 2007 and not listed as prohibited development in this Table.           |                                                                     |                                                       |  |
| 5. Any development not listed in this Table.                                                                                                                         |                                                                     |                                                       |  |

| PROHIBITED DEVELOPMENT<br>A development application can not be made                 |                                                   |  |
|-------------------------------------------------------------------------------------|---------------------------------------------------|--|
| Site Identifier                                                                     | Development                                       |  |
| Deakin (Figure 1)                                                                   | Indoor entertainment facility                     |  |
|                                                                                     | Tourist facility                                  |  |
|                                                                                     | Tourist resort                                    |  |
| Deakin except on Section 35 Blocks 2 and 28                                         | COMMERCIAL ACCOMMODATION USE                      |  |
| (Figure 1)                                                                          | RESIDENTIAL USE                                   |  |
| Deakin except on Section 35 Block 28<br>(Figure 1)                                  | Club                                              |  |
| Deakin Section 35 Block 27 (Figure 1)                                               | All uses except Health facility                   |  |
| Griffith Section 18 19 25 26 84 and 87                                              | Drink establishment                               |  |
| (Canberra Avenue Corridor) (Figure 3)<br>Kambah Section 274, 275 and 277 (Drakeford | Indoor entertainment facility                     |  |
| Drive Corridor) (Figure 4)<br>Kingston Section 14 Fyshwick Section 6                | Tourist facility                                  |  |
| (Canberra Avenue Corridor) (Figure 3)                                               | Tourist resort                                    |  |
| Griffith Section 2 (Manuka Group Centre)                                            | Club                                              |  |
| (Figure 2)                                                                          | Drink establishment                               |  |
| Kingston Section 19 and 20 (Kingston Group                                          | Indoor entertainment facility                     |  |
| Centre) (Figure 2)                                                                  | Indoor recreation facility                        |  |
|                                                                                     | Restaurant                                        |  |
|                                                                                     | Shop (except for Arts, craft and sculpture dealer |  |
|                                                                                     | and Personal services)                            |  |
|                                                                                     | Tourist facility                                  |  |
| Kingston Section 22 (Kingston Group Centre)                                         | Tourist resort<br>Club                            |  |
| (Figure 2)                                                                          | Drink establishment                               |  |
| (                                                                                   | Indoor entertainment facility                     |  |
| Mawson Section 57 (Mawson Group Centre)                                             | SHOP (except for Arts, craft and sculpture        |  |
| (Figure 9)                                                                          | dealer and Personal services)                     |  |
| Phillip Section 23, 79 part and 104 (Woden Town Centre) (Figure 7)                  | RESIDENTIAL USE                                   |  |
| Phillip Section 1 Block 7 (Yamba Drive                                              | Drink establishment                               |  |
| Corridor (Figure 5)                                                                 | Indoor entertainment facility                     |  |
|                                                                                     | Restaurant (except where ancillary to other       |  |
|                                                                                     | permitted use)                                    |  |
|                                                                                     | SHOP                                              |  |
|                                                                                     | Tourist facility                                  |  |
| Turner Section 24, 35 and 45 (City Centre)                                          | COMMERCIAL ACCOMMODATION USE                      |  |
| (Figure 6)                                                                          | (except Guest house)<br>Drink establishment       |  |
|                                                                                     | Emergency services facility                       |  |
|                                                                                     | Financial establishment                           |  |
|                                                                                     | Indoor entertainment facility                     |  |
|                                                                                     | Place of assembly                                 |  |
|                                                                                     | Restaurant                                        |  |
|                                                                                     | Serviced apartments                               |  |
|                                                                                     | SHOP                                              |  |
| Turner Section 41 and 43 (City Centre)                                              | Place of assembly                                 |  |
| (Figure 6)                                                                          | Place of worship                                  |  |
|                                                                                     | SHOP (except for Personal services)               |  |
| Wanniassa Section 132, (Erindale Group                                              | SHOP (except for Arts, craft and sculpture        |  |
| Centre) (Figure 8)                                                                  | dealer and Personal services)                     |  |

Figure 1 Deakin Office Sites

Figure 2 Manuka (Griffith) and Kingston Group Centres

Figure 3 Canberra Avenue Corridor

Figure 4 Drakeford Drive Corridor (Kambah)

Figure 5 Yamba Drive Corridor (Phillip)