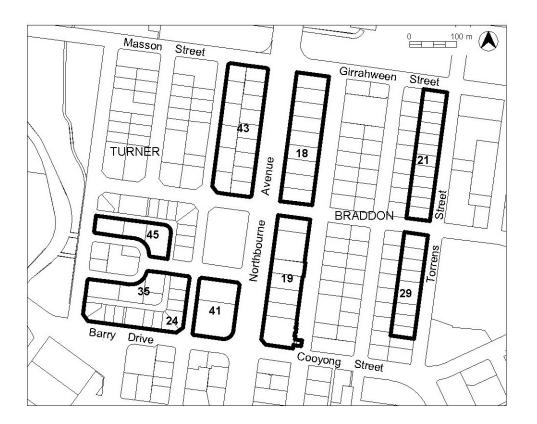

#### PROHIBITED DEVELOPMENT A development application can not be made

|                                                                                                                                                                                        | lication can not be made                                                                                                                                                                                                                                                                                                                                                                                                                                                                                                                                              |  |
|----------------------------------------------------------------------------------------------------------------------------------------------------------------------------------------|-----------------------------------------------------------------------------------------------------------------------------------------------------------------------------------------------------------------------------------------------------------------------------------------------------------------------------------------------------------------------------------------------------------------------------------------------------------------------------------------------------------------------------------------------------------------------|--|
| Development listed below is prohibited development except where it is an ancillary use, minor use or temporary use as defined in Volume 2 Section 3 – Definitions.                     |                                                                                                                                                                                                                                                                                                                                                                                                                                                                                                                                                                       |  |
| Agriculture                                                                                                                                                                            | Mining industry                                                                                                                                                                                                                                                                                                                                                                                                                                                                                                                                                       |  |
| Airport                                                                                                                                                                                | Mobile home park                                                                                                                                                                                                                                                                                                                                                                                                                                                                                                                                                      |  |
| Animal care facility                                                                                                                                                                   | Municipal depot                                                                                                                                                                                                                                                                                                                                                                                                                                                                                                                                                       |  |
| Animal husbandry                                                                                                                                                                       | Nature conservation area                                                                                                                                                                                                                                                                                                                                                                                                                                                                                                                                              |  |
| Aquatic recreation facility                                                                                                                                                            | Offensive industry                                                                                                                                                                                                                                                                                                                                                                                                                                                                                                                                                    |  |
| Boarding house                                                                                                                                                                         | Overnight camping area                                                                                                                                                                                                                                                                                                                                                                                                                                                                                                                                                |  |
| Bulk landscape supplies                                                                                                                                                                | Plant and equipment hire establishment                                                                                                                                                                                                                                                                                                                                                                                                                                                                                                                                |  |
| Caravan park/camping ground                                                                                                                                                            | Plantation forestry                                                                                                                                                                                                                                                                                                                                                                                                                                                                                                                                                   |  |
| Cemetery                                                                                                                                                                               | Playing field                                                                                                                                                                                                                                                                                                                                                                                                                                                                                                                                                         |  |
| Corrections facility                                                                                                                                                                   | Produce market                                                                                                                                                                                                                                                                                                                                                                                                                                                                                                                                                        |  |
| Defence installation                                                                                                                                                                   | Railway use                                                                                                                                                                                                                                                                                                                                                                                                                                                                                                                                                           |  |
| Drive-in cinema                                                                                                                                                                        | Recycling facility                                                                                                                                                                                                                                                                                                                                                                                                                                                                                                                                                    |  |
| Farm Tourism                                                                                                                                                                           | Road                                                                                                                                                                                                                                                                                                                                                                                                                                                                                                                                                                  |  |
| Freight transport facility                                                                                                                                                             | Sand and gravel extraction                                                                                                                                                                                                                                                                                                                                                                                                                                                                                                                                            |  |
| Funeral parlour                                                                                                                                                                        | Scientific research establishment                                                                                                                                                                                                                                                                                                                                                                                                                                                                                                                                     |  |
| General industry                                                                                                                                                                       | Scientific research establishment                                                                                                                                                                                                                                                                                                                                                                                                                                                                                                                                     |  |
| Group or organised camp                                                                                                                                                                |                                                                                                                                                                                                                                                                                                                                                                                                                                                                                                                                                                       |  |
|                                                                                                                                                                                        | Stock/sale yard                                                                                                                                                                                                                                                                                                                                                                                                                                                                                                                                                       |  |
| Hazardous industry                                                                                                                                                                     | Store<br>Transport donot                                                                                                                                                                                                                                                                                                                                                                                                                                                                                                                                              |  |
| Hazardous waste facility                                                                                                                                                               | Transport depot<br>Vehicle sales                                                                                                                                                                                                                                                                                                                                                                                                                                                                                                                                      |  |
| Incineration facility                                                                                                                                                                  |                                                                                                                                                                                                                                                                                                                                                                                                                                                                                                                                                                       |  |
| Industrial trades                                                                                                                                                                      | Veterinary hospital                                                                                                                                                                                                                                                                                                                                                                                                                                                                                                                                                   |  |
| Land fill site                                                                                                                                                                         | Warehouse                                                                                                                                                                                                                                                                                                                                                                                                                                                                                                                                                             |  |
| Land management facility                                                                                                                                                               | Waste transfer station                                                                                                                                                                                                                                                                                                                                                                                                                                                                                                                                                |  |
| Light industry (except for Craft workshop)                                                                                                                                             | Woodlot                                                                                                                                                                                                                                                                                                                                                                                                                                                                                                                                                               |  |
| Liquid fuel depot                                                                                                                                                                      | Zoological facility                                                                                                                                                                                                                                                                                                                                                                                                                                                                                                                                                   |  |
| MAJOR UTILITY INSTALLATION                                                                                                                                                             |                                                                                                                                                                                                                                                                                                                                                                                                                                                                                                                                                                       |  |
|                                                                                                                                                                                        |                                                                                                                                                                                                                                                                                                                                                                                                                                                                                                                                                                       |  |
| Specific areas have developments that are additional develop                                                                                                                           | prohibited in those areas. These areas and the ments are listed below                                                                                                                                                                                                                                                                                                                                                                                                                                                                                                 |  |
| Specific areas have developments that are additional develop Site Identifier                                                                                                           | ments are listed below Development                                                                                                                                                                                                                                                                                                                                                                                                                                                                                                                                    |  |
| Specific areas have developments that are<br>additional develop<br>Site Identifier<br>Braddon Section 18 and 19 (City Centre)                                                          | Development       Place of assembly                                                                                                                                                                                                                                                                                                                                                                                                                                                                                                                                   |  |
| Specific areas have developments that are additional develop Site Identifier                                                                                                           | Place of worship                                                                                                                                                                                                                                                                                                                                                                                                                                                                                                                                                      |  |
| Specific areas have developments that are<br>additional develop<br>Site Identifier<br>Braddon Section 18 and 19 (City Centre)<br>(Figure 6)                                            | Development         Place of assembly         Place of worship         SHOP (except for Personal services)                                                                                                                                                                                                                                                                                                                                                                                                                                                            |  |
| Specific areas have developments that are<br>additional develop<br>Site Identifier<br>Braddon Section 18 and 19 (City Centre)<br>(Figure 6)<br>Braddon Section 21 and 29 (City Centre) | Place of worship                                                                                                                                                                                                                                                                                                                                                                                                                                                                                                                                                      |  |
| Specific areas have developments that are<br>additional develop<br>Site Identifier<br>Braddon Section 18 and 19 (City Centre)<br>(Figure 6)                                            | Development         Place of assembly         Place of worship         SHOP (except for Personal services)                                                                                                                                                                                                                                                                                                                                                                                                                                                            |  |
| Specific areas have developments that are<br>additional develop<br>Site Identifier<br>Braddon Section 18 and 19 (City Centre)<br>(Figure 6)<br>Braddon Section 21 and 29 (City Centre) | Development         Development         Place of assembly         Place of worship         SHOP (except for Personal services)         Club                                                                                                                                                                                                                                                                                                                                                                                                                           |  |
| Specific areas have developments that are<br>additional develop<br>Site Identifier<br>Braddon Section 18 and 19 (City Centre)<br>(Figure 6)<br>Braddon Section 21 and 29 (City Centre) | Development         Development         Place of assembly         Place of worship         SHOP (except for Personal services)         Club         COMMERCIAL ACCOMMODATION USE                                                                                                                                                                                                                                                                                                                                                                                      |  |
| Specific areas have developments that are<br>additional develop<br>Site Identifier<br>Braddon Section 18 and 19 (City Centre)<br>(Figure 6)<br>Braddon Section 21 and 29 (City Centre) | Development         Development         Place of assembly         Place of worship         SHOP (except for Personal services)         Club         COMMERCIAL ACCOMMODATION USE         Community theatre                                                                                                                                                                                                                                                                                                                                                            |  |
| Specific areas have developments that are<br>additional develop<br>Site Identifier<br>Braddon Section 18 and 19 (City Centre)<br>(Figure 6)<br>Braddon Section 21 and 29 (City Centre) | Development         Development         Place of assembly         Place of worship         SHOP (except for Personal services)         Club         COMMERCIAL ACCOMMODATION USE         Community theatre         Cultural facility                                                                                                                                                                                                                                                                                                                                  |  |
| Specific areas have developments that are<br>additional develop<br>Site Identifier<br>Braddon Section 18 and 19 (City Centre)<br>(Figure 6)<br>Braddon Section 21 and 29 (City Centre) | Development         Place of assembly         Place of worship         SHOP (except for Personal services)         Club         COMMERCIAL ACCOMMODATION USE         Community theatre         Cultural facility         Drink establishment         Educational establishment                                                                                                                                                                                                                                                                                        |  |
| Specific areas have developments that are<br>additional develop<br>Site Identifier<br>Braddon Section 18 and 19 (City Centre)<br>(Figure 6)<br>Braddon Section 21 and 29 (City Centre) | Development         Place of assembly         Place of worship         SHOP (except for Personal services)         Club         COMMERCIAL ACCOMMODATION USE         Community theatre         Cultural facility         Drink establishment         Educational establishment         Emergency services facility                                                                                                                                                                                                                                                    |  |
| Specific areas have developments that are<br>additional develop<br>Site Identifier<br>Braddon Section 18 and 19 (City Centre)<br>(Figure 6)<br>Braddon Section 21 and 29 (City Centre) | Development         Place of assembly         Place of worship         SHOP (except for Personal services)         Club         COMMERCIAL ACCOMMODATION USE         Community theatre         Cultural facility         Drink establishment         Educational establishment         Emergency services facility         Financial establishment                                                                                                                                                                                                                    |  |
| Specific areas have developments that are<br>additional develop<br>Site Identifier<br>Braddon Section 18 and 19 (City Centre)<br>(Figure 6)<br>Braddon Section 21 and 29 (City Centre) | Development           Place of assembly           Place of worship           SHOP (except for Personal services)           Club           COMMERCIAL ACCOMMODATION USE           Community theatre           Cultural facility           Drink establishment           Educational establishment           Emergency services facility           Financial establishment           Indoor entertainment facility                                                                                                                                                      |  |
| Specific areas have developments that are<br>additional develop<br>Site Identifier<br>Braddon Section 18 and 19 (City Centre)<br>(Figure 6)<br>Braddon Section 21 and 29 (City Centre) | Development           Place of assembly           Place of worship           SHOP (except for Personal services)           Club           COMMERCIAL ACCOMMODATION USE           Community theatre           Cultural facility           Drink establishment           Educational establishment           Emergency services facility           Financial establishment           Indoor entertainment facility           Indoor recreation facility                                                                                                                 |  |
| Specific areas have developments that are<br>additional develop<br>Site Identifier<br>Braddon Section 18 and 19 (City Centre)<br>(Figure 6)<br>Braddon Section 21 and 29 (City Centre) | Development           Place of assembly           Place of worship           SHOP (except for Personal services)           Club           COMMERCIAL ACCOMMODATION USE           Community theatre           Cultural facility           Drink establishment           Educational establishment           Emergency services facility           Financial establishment           Indoor entertainment facility                                                                                                                                                      |  |
| Specific areas have developments that are<br>additional develop<br>Site Identifier<br>Braddon Section 18 and 19 (City Centre)<br>(Figure 6)<br>Braddon Section 21 and 29 (City Centre) | Development         Place of assembly         Place of worship         SHOP (except for Personal services)         Club         COMMERCIAL ACCOMMODATION USE         Community theatre         Cultural facility         Drink establishment         Educational establishment         Emergency services facility         Financial establishment         Indoor entertainment facility         Outdoor recreation facility         Place of assembly                                                                                                                |  |
| Specific areas have developments that are<br>additional develop<br>Site Identifier<br>Braddon Section 18 and 19 (City Centre)<br>(Figure 6)<br>Braddon Section 21 and 29 (City Centre) | Development           Place of assembly           Place of worship           SHOP (except for Personal services)           Club           COMMERCIAL ACCOMMODATION USE           Community theatre           Cultural facility           Drink establishment           Educational establishment           Emergency services facility           Financial establishment           Indoor entertainment facility           Outdoor recreation facility                                                                                                                |  |
| Specific areas have developments that are<br>additional develop<br>Site Identifier<br>Braddon Section 18 and 19 (City Centre)<br>(Figure 6)<br>Braddon Section 21 and 29 (City Centre) | Development         Place of assembly         Place of worship         SHOP (except for Personal services)         Club         COMMERCIAL ACCOMMODATION USE         Community theatre         Cultural facility         Drink establishment         Educational establishment         Emergency services facility         Financial establishment         Indoor entertainment facility         Outdoor recreation facility         Place of assembly                                                                                                                |  |
| Specific areas have developments that are<br>additional develop<br>Site Identifier<br>Braddon Section 18 and 19 (City Centre)<br>(Figure 6)<br>Braddon Section 21 and 29 (City Centre) | Development           Place of assembly           Place of worship           SHOP (except for Personal services)           Club           COMMERCIAL ACCOMMODATION USE           Community theatre           Cultural facility           Drink establishment           Educational establishment           Emergency services facility           Financial establishment           Indoor entertainment facility           Outdoor recreation facility           Place of assembly           Place of worship                                                         |  |
| Specific areas have developments that are<br>additional develop<br>Site Identifier<br>Braddon Section 18 and 19 (City Centre)<br>(Figure 6)<br>Braddon Section 21 and 29 (City Centre) | Development           Place of assembly           Place of worship           SHOP (except for Personal services)           Club           COMMERCIAL ACCOMMODATION USE           Community theatre           Cultural facility           Drink establishment           Educational establishment           Emergency services facility           Financial establishment           Indoor entertainment facility           Outdoor recreation facility           Place of assembly           Place of worship           Religious associated use                      |  |
| Specific areas have developments that are<br>additional develop<br>Site Identifier<br>Braddon Section 18 and 19 (City Centre)<br>(Figure 6)<br>Braddon Section 21 and 29 (City Centre) | Development           Place of assembly           Place of worship           SHOP (except for Personal services)           Club           COMMERCIAL ACCOMMODATION USE           Community theatre           Cultural facility           Drink establishment           Educational establishment           Emergency services facility           Financial establishment           Indoor entertainment facility           Outdoor recreation facility           Place of assembly           Place of worship           Religious associated use           Restaurant |  |

| PROHIBITED DEVELOPMENT<br>A development application can not be made                 |                                                   |  |
|-------------------------------------------------------------------------------------|---------------------------------------------------|--|
| Site Identifier                                                                     | Development                                       |  |
| Deakin (Figure 1)                                                                   | Indoor entertainment facility                     |  |
|                                                                                     | Tourist facility                                  |  |
|                                                                                     | Tourist resort                                    |  |
| Deakin except on Section 35 Blocks 2 and 28                                         | COMMERCIAL ACCOMMODATION USE                      |  |
| (Figure 1)                                                                          | RESIDENTIAL USE                                   |  |
| Deakin except on Section 35 Block 28<br>(Figure 1)                                  | Club                                              |  |
| Deakin Section 35 Block 27 (Figure 1)                                               | All uses except Health facility                   |  |
| Griffith Section 18 19 25 26 84 and 87                                              | Drink establishment                               |  |
| (Canberra Avenue Corridor) (Figure 3)<br>Kambah Section 274, 275 and 277 (Drakeford | Indoor entertainment facility                     |  |
| Drive Corridor) (Figure 4)<br>Kingston Section 14 Fyshwick Section 6                | Tourist facility                                  |  |
| (Canberra Avenue Corridor) (Figure 3)                                               | Tourist resort                                    |  |
| Griffith Section 2 (Manuka Group Centre)                                            | Club                                              |  |
| (Figure 2)                                                                          | Drink establishment                               |  |
| Kingston Section 19 and 20 (Kingston Group                                          | Indoor entertainment facility                     |  |
| Centre) (Figure 2)                                                                  | Indoor recreation facility                        |  |
|                                                                                     | Restaurant                                        |  |
|                                                                                     | Shop (except for Arts, craft and sculpture dealer |  |
|                                                                                     | and Personal services)                            |  |
|                                                                                     | Tourist facility                                  |  |
| Kingston Section 22 (Kingston Group Centre)                                         | Tourist resort<br>Club                            |  |
| (Figure 2)                                                                          | Drink establishment                               |  |
| (                                                                                   | Indoor entertainment facility                     |  |
| Mawson Section 57 (Mawson Group Centre)                                             | SHOP (except for Arts, craft and sculpture        |  |
| (Figure 9)                                                                          | dealer and Personal services)                     |  |
| Phillip Section 23, 79 part and 104 (Woden Town Centre) (Figure 7)                  | RESIDENTIAL USE                                   |  |
| Phillip Section 1 Block 7 (Yamba Drive                                              | Drink establishment                               |  |
| Corridor (Figure 5)                                                                 | Indoor entertainment facility                     |  |
|                                                                                     | Restaurant (except where ancillary to other       |  |
|                                                                                     | permitted use)                                    |  |
|                                                                                     | SHOP                                              |  |
|                                                                                     | Tourist facility                                  |  |
| Turner Section 24, 35 and 45 (City Centre)                                          | COMMERCIAL ACCOMMODATION USE                      |  |
| (Figure 6)                                                                          | (except Guest house)<br>Drink establishment       |  |
|                                                                                     | Emergency services facility                       |  |
|                                                                                     | Financial establishment                           |  |
|                                                                                     | Indoor entertainment facility                     |  |
|                                                                                     | Place of assembly                                 |  |
|                                                                                     | Restaurant                                        |  |
|                                                                                     | Serviced apartments                               |  |
|                                                                                     | SHOP                                              |  |
| Turner Section 41 and 43 (City Centre)                                              | Place of assembly                                 |  |
| (Figure 6)                                                                          | Place of worship                                  |  |
|                                                                                     | SHOP (except for Personal services)               |  |
| Wanniassa Section 132, (Erindale Group                                              | SHOP (except for Arts, craft and sculpture        |  |
| Centre) (Figure 8)                                                                  | dealer and Personal services)                     |  |

# Figure 6 City Centre (Braddon and Turner)

Figure 7 Woden Town Centre (Phillip)

Figure 8 Erindale Group Centre (Wanniassa)

Figure 9 Mawson Group Centre