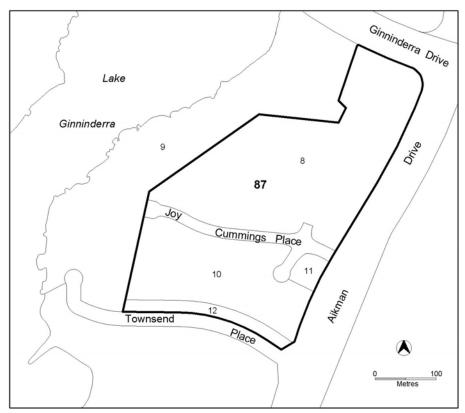

## CFZ – Community Facility Zone Development Table

| EXEMPT                                                                                                                                                                          |                                                            |                                          |                                       |  |  |  |
|---------------------------------------------------------------------------------------------------------------------------------------------------------------------------------|------------------------------------------------------------|------------------------------------------|---------------------------------------|--|--|--|
| Development approval not required, may need building approval<br>Exempt Development identified in Section 20 and Schedule 1 of the Planning and Development<br>Regulation 2008. |                                                            |                                          |                                       |  |  |  |
| L                                                                                                                                                                               |                                                            |                                          |                                       |  |  |  |
|                                                                                                                                                                                 | ASSESSABLE DEVELOPMENT<br>Development application required |                                          |                                       |  |  |  |
| M                                                                                                                                                                               | INIMUM ASSE                                                |                                          | ACK                                   |  |  |  |
|                                                                                                                                                                                 |                                                            | DE                                       | d in the Code Track                   |  |  |  |
| Development ap                                                                                                                                                                  |                                                            | u anu assesse                            | Code                                  |  |  |  |
| Development                                                                                                                                                                     | No developr                                                | nent identified                          | Code                                  |  |  |  |
|                                                                                                                                                                                 |                                                            |                                          |                                       |  |  |  |
| M                                                                                                                                                                               | INIMUM ASSE                                                | SSMENT TR                                | ACK                                   |  |  |  |
| Development application require                                                                                                                                                 |                                                            |                                          | ack, unless specified in Schedule 4   |  |  |  |
|                                                                                                                                                                                 | nent Act 2007 (as                                          | s Impact Track                           | ) or listed as prohibited in the Site |  |  |  |
|                                                                                                                                                                                 | Specific se                                                | ection below                             |                                       |  |  |  |
| Development                                                                                                                                                                     |                                                            |                                          | Code                                  |  |  |  |
| Ancillary use                                                                                                                                                                   |                                                            |                                          |                                       |  |  |  |
| Business agency<br>Child care centre                                                                                                                                            |                                                            |                                          |                                       |  |  |  |
| Community activity centre                                                                                                                                                       |                                                            |                                          |                                       |  |  |  |
| Community theatre                                                                                                                                                               |                                                            |                                          |                                       |  |  |  |
| Consolidation                                                                                                                                                                   |                                                            |                                          |                                       |  |  |  |
| Cultural facility                                                                                                                                                               |                                                            |                                          |                                       |  |  |  |
| Demolition                                                                                                                                                                      |                                                            |                                          |                                       |  |  |  |
| Educational establishment                                                                                                                                                       |                                                            |                                          |                                       |  |  |  |
| Emergency services facility                                                                                                                                                     |                                                            |                                          |                                       |  |  |  |
| Funeral parlour                                                                                                                                                                 |                                                            |                                          |                                       |  |  |  |
| Health facility                                                                                                                                                                 |                                                            |                                          |                                       |  |  |  |
| Hospital                                                                                                                                                                        |                                                            | Community Facility Zone Development Code |                                       |  |  |  |
| Indoor recreation facility                                                                                                                                                      |                                                            |                                          |                                       |  |  |  |
| Minor use                                                                                                                                                                       |                                                            |                                          |                                       |  |  |  |
| Office                                                                                                                                                                          |                                                            |                                          |                                       |  |  |  |
| Outdoor recreation facility                                                                                                                                                     |                                                            |                                          |                                       |  |  |  |
| Parkland                                                                                                                                                                        |                                                            |                                          |                                       |  |  |  |
| Place of worship                                                                                                                                                                |                                                            |                                          |                                       |  |  |  |
| Public agency                                                                                                                                                                   |                                                            |                                          |                                       |  |  |  |
| Religious associated use                                                                                                                                                        | n                                                          |                                          |                                       |  |  |  |
| Retirement complex                                                                                                                                                              | Residential care accommodation                             |                                          |                                       |  |  |  |
| Sign                                                                                                                                                                            |                                                            |                                          |                                       |  |  |  |
| Sign                                                                                                                                                                            |                                                            |                                          |                                       |  |  |  |
| Supportive housing                                                                                                                                                              |                                                            |                                          |                                       |  |  |  |
| Temporary use                                                                                                                                                                   |                                                            |                                          |                                       |  |  |  |
| Specific areas have additional developments that may be approved subject to assessment. These                                                                                   |                                                            |                                          |                                       |  |  |  |
|                                                                                                                                                                                 | the additional de                                          |                                          |                                       |  |  |  |
| Site Identifier Belconnen Section 87                                                                                                                                            | Additional De                                              | •                                        | Code<br>Community Facility Zone       |  |  |  |
| (Figure 1)                                                                                                                                                                      | RESIDENTIAL USE                                            |                                          | Development Code                      |  |  |  |
| Campbell Section 38 Blocks 4                                                                                                                                                    | Scientific research                                        |                                          | Community Facility Zone               |  |  |  |
| and 5 (Figure 2)                                                                                                                                                                | establishment                                              |                                          | Development Code                      |  |  |  |

Figure 1 Belconnen, Section 87

Figure 2 Campbell, Section 38 Blocks 4 and 5