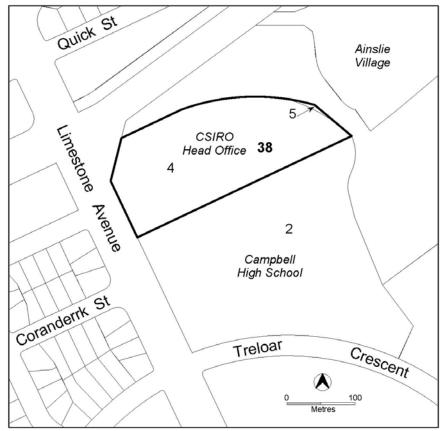

## CFZ – Community Facility Zone Development Table

| EXEMPT                                                                                                                                                                          |                                                            |                                          |                                       |  |  |  |
|---------------------------------------------------------------------------------------------------------------------------------------------------------------------------------|------------------------------------------------------------|------------------------------------------|---------------------------------------|--|--|--|
| Development approval not required, may need building approval<br>Exempt Development identified in Section 20 and Schedule 1 of the Planning and Development<br>Regulation 2008. |                                                            |                                          |                                       |  |  |  |
| L                                                                                                                                                                               |                                                            |                                          |                                       |  |  |  |
|                                                                                                                                                                                 | ASSESSABLE DEVELOPMENT<br>Development application required |                                          |                                       |  |  |  |
| M                                                                                                                                                                               | INIMUM ASSE                                                |                                          | ACK                                   |  |  |  |
|                                                                                                                                                                                 |                                                            | DE                                       | d in the Code Track                   |  |  |  |
| Development ap                                                                                                                                                                  |                                                            | u anu assesse                            | Code                                  |  |  |  |
| Development                                                                                                                                                                     | No developr                                                | nent identified                          | Code                                  |  |  |  |
|                                                                                                                                                                                 |                                                            |                                          |                                       |  |  |  |
| M                                                                                                                                                                               | INIMUM ASSE                                                | SSMENT TR                                | ACK                                   |  |  |  |
| Development application require                                                                                                                                                 |                                                            |                                          | ack, unless specified in Schedule 4   |  |  |  |
|                                                                                                                                                                                 | nent Act 2007 (as                                          | s Impact Track                           | ) or listed as prohibited in the Site |  |  |  |
|                                                                                                                                                                                 | Specific se                                                | ection below                             |                                       |  |  |  |
| Development                                                                                                                                                                     |                                                            |                                          | Code                                  |  |  |  |
| Ancillary use                                                                                                                                                                   |                                                            |                                          |                                       |  |  |  |
| Business agency<br>Child care centre                                                                                                                                            |                                                            |                                          |                                       |  |  |  |
| Community activity centre                                                                                                                                                       |                                                            |                                          |                                       |  |  |  |
| Community theatre                                                                                                                                                               |                                                            |                                          |                                       |  |  |  |
| Consolidation                                                                                                                                                                   |                                                            |                                          |                                       |  |  |  |
| Cultural facility                                                                                                                                                               |                                                            |                                          |                                       |  |  |  |
| Demolition                                                                                                                                                                      |                                                            |                                          |                                       |  |  |  |
| Educational establishment                                                                                                                                                       |                                                            |                                          |                                       |  |  |  |
| Emergency services facility                                                                                                                                                     |                                                            |                                          |                                       |  |  |  |
| Funeral parlour                                                                                                                                                                 |                                                            |                                          |                                       |  |  |  |
| Health facility                                                                                                                                                                 |                                                            |                                          |                                       |  |  |  |
| Hospital                                                                                                                                                                        |                                                            | Community Facility Zone Development Code |                                       |  |  |  |
| Indoor recreation facility                                                                                                                                                      |                                                            |                                          |                                       |  |  |  |
| Minor use                                                                                                                                                                       |                                                            |                                          |                                       |  |  |  |
| Office                                                                                                                                                                          |                                                            |                                          |                                       |  |  |  |
| Outdoor recreation facility                                                                                                                                                     |                                                            |                                          |                                       |  |  |  |
| Parkland                                                                                                                                                                        |                                                            |                                          |                                       |  |  |  |
| Place of worship                                                                                                                                                                |                                                            |                                          |                                       |  |  |  |
| Public agency                                                                                                                                                                   |                                                            |                                          |                                       |  |  |  |
| Religious associated use                                                                                                                                                        | n                                                          |                                          |                                       |  |  |  |
| Retirement complex                                                                                                                                                              | Residential care accommodation                             |                                          |                                       |  |  |  |
| Sign                                                                                                                                                                            |                                                            |                                          |                                       |  |  |  |
| Sign                                                                                                                                                                            |                                                            |                                          |                                       |  |  |  |
| Supportive housing                                                                                                                                                              |                                                            |                                          |                                       |  |  |  |
| Temporary use                                                                                                                                                                   |                                                            |                                          |                                       |  |  |  |
| Specific areas have additional developments that may be approved subject to assessment. These                                                                                   |                                                            |                                          |                                       |  |  |  |
|                                                                                                                                                                                 | the additional de                                          |                                          |                                       |  |  |  |
| Site Identifier Belconnen Section 87                                                                                                                                            | Additional De                                              | •                                        | Code<br>Community Facility Zone       |  |  |  |
| (Figure 1)                                                                                                                                                                      | RESIDENTIAL USE                                            |                                          | Development Code                      |  |  |  |
| Campbell Section 38 Blocks 4                                                                                                                                                    | Scientific research                                        |                                          | Community Facility Zone               |  |  |  |
| and 5 (Figure 2)                                                                                                                                                                | establishment                                              |                                          | Development Code                      |  |  |  |

Figure 1 Belconnen, Section 87

Figure 2 Campbell, Section 38 Blocks 4 and 5