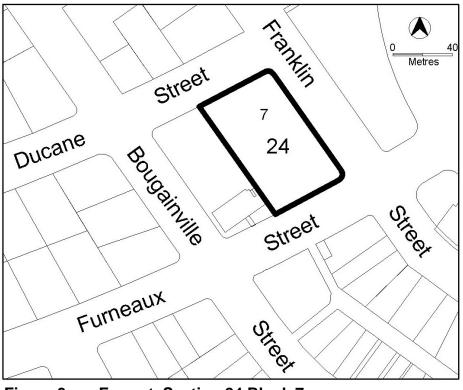

| Forrest Section 24 Block 7<br>(Figure 3)                                                                                                                                                            | SHOP        | Community Facility Zone<br>Development Code |  |  |
|-----------------------------------------------------------------------------------------------------------------------------------------------------------------------------------------------------|-------------|---------------------------------------------|--|--|
| Richardson Section 450 Block 1 (Figure 4)                                                                                                                                                           | Agriculture | Community Facility Zone<br>Development Code |  |  |
| MINIMUM ASSESSMENT TRACK<br>IMPACT                                                                                                                                                                  |             |                                             |  |  |
| Development application required and assessed in the Impact Track.<br>See also Schedule 4 of the Planning and Development Act 2007                                                                  |             |                                             |  |  |
| 1. A development that is not an Exempt, Code Track or Merit Track development where the development is allowed under an existing lease, (see section 134 of the Planning and Development Act 2007). |             |                                             |  |  |
| 2. A development that would be permissible under the National Capital Plan but which is identified as prohibited development in the Table.                                                          |             |                                             |  |  |
| 3. Development specified in Schedule 4 of the Planning and Development Act 2007 and not listed as prohibited development in this Table.                                                             |             |                                             |  |  |
| 4. Development declared under Section 123 and Section 124 of the Planning and Development Act 2007 and not listed as prohibited development in this Table.                                          |             |                                             |  |  |
| 5. Any development not listed in this Table.                                                                                                                                                        |             |                                             |  |  |