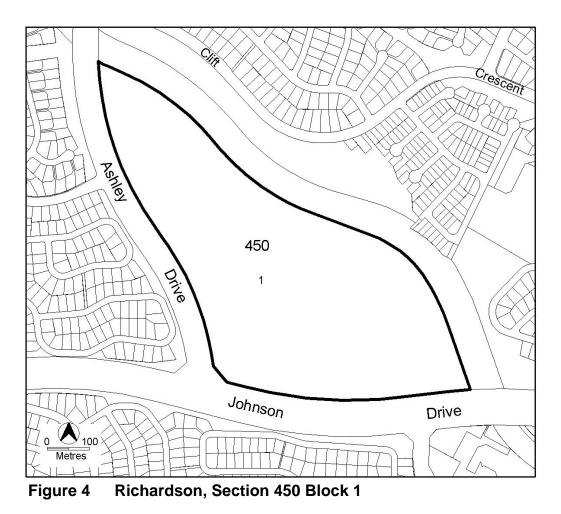

| Forrest Section 24 Block 7<br>(Figure 3)                                                                                                                                                            | SHOP        | Community Facility Zone<br>Development Code |  |  |
|-----------------------------------------------------------------------------------------------------------------------------------------------------------------------------------------------------|-------------|---------------------------------------------|--|--|
| Richardson Section 450 Block 1 (Figure 4)                                                                                                                                                           | Agriculture | Community Facility Zone<br>Development Code |  |  |
| MINIMUM ASSESSMENT TRACK<br>IMPACT                                                                                                                                                                  |             |                                             |  |  |
| Development application required and assessed in the Impact Track.<br>See also Schedule 4 of the Planning and Development Act 2007                                                                  |             |                                             |  |  |
| 1. A development that is not an Exempt, Code Track or Merit Track development where the development is allowed under an existing lease, (see section 134 of the Planning and Development Act 2007). |             |                                             |  |  |
| 2. A development that would be permissible under the National Capital Plan but which is identified as prohibited development in the Table.                                                          |             |                                             |  |  |
| 3. Development specified in Schedule 4 of the Planning and Development Act 2007 and not listed as prohibited development in this Table.                                                             |             |                                             |  |  |
| 4. Development declared under Section 123 and Section 124 of the Planning and Development Act 2007 and not listed as prohibited development in this Table.                                          |             |                                             |  |  |
| 5. Any development not listed in this Table.                                                                                                                                                        |             |                                             |  |  |