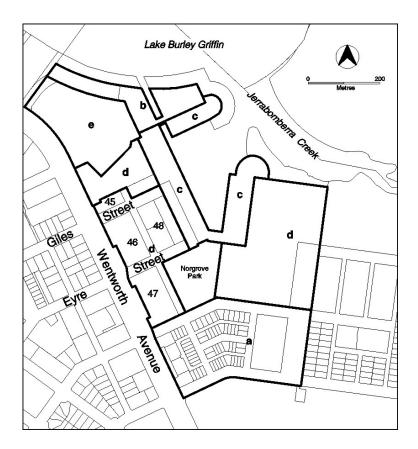

Specific areas have additional developments that may be approved subject to assessment. These areas and the additional developments are listed below

| Site Identifier               | Additional Development        | Code                                |
|-------------------------------|-------------------------------|-------------------------------------|
| Kingston (area b)             | Aquatic recreation facility   |                                     |
| (Figure 7)                    | (except on blocks adjacent    |                                     |
|                               | to Jerrabomberra Creek)       |                                     |
|                               | Club                          |                                     |
|                               | Drink establishment           |                                     |
|                               | Indoor entertainment          |                                     |
|                               | facility                      |                                     |
|                               | Tourist resort                |                                     |
| Kingston (area c)             | Aquatic recreation facility   |                                     |
| (Figure 7)                    | (except on blocks adjacent    |                                     |
|                               | to Jerrabomberra Creek)       |                                     |
|                               | Club                          |                                     |
|                               | Drink establishment           |                                     |
|                               | Indoor entertainment          |                                     |
|                               | facility                      |                                     |
|                               | Light industry                |                                     |
|                               | Municipal depot               |                                     |
|                               | Scientific research           |                                     |
|                               | establishment                 | CZE Miyed Hee Zone                  |
|                               | Tourist resort                | CZ5 Mixed Use Zone Development Code |
| Kingston (area d)             | Scientific research           | Development Code                    |
| (Figure 7)                    | establishment                 |                                     |
|                               | Service station               |                                     |
| Kingston (area e)             | Drink establishment           |                                     |
| (Figure 7)                    | Indoor entertainment facility |                                     |
|                               | Light industry                |                                     |
|                               | Scientific research           |                                     |
|                               | establishment                 |                                     |
| Lyneham Section 50 Blocks     | Club                          |                                     |
| 12, 24 and 25 Section 53      | Place of assembly             |                                     |
| Block 1 (Figure 3)            | Scientific research           |                                     |
|                               | establishment                 |                                     |
| Oaks Estate (Figure 8)        | Craft workshop                |                                     |
|                               | Light industry                |                                     |
|                               | Warehouse                     |                                     |
| Turner Section 58 Block 2, 8, | Club                          |                                     |
| and 9 (Figure 3)              | Place of assembly             |                                     |
|                               | Scientific research           |                                     |
|                               | establishment                 |                                     |
| Part Block 1179               | Municipal Depot               | Non-Urban Zones Development         |
| Weston Creek                  |                               | Code                                |

4.1 CZ5 – Mixed Use Zone Development Table
Effective: 21 August 2009

Figure 1 Barton Section 27

Figure 2 Bruce

Figure 3 Northbourne Avenue (Braddon, Dickson, Lyneham and Turner)

Figure 4 City Section 6

Figure 5 Deakin Section 12 and Section 49

Figure 6 Forrest Section 18, 34 and 35

Figure 7 Kingston

Figure 8 Oaks Estate Section 7 and Section 10

Figure 9 Oaks Estate Section 7 Section 10
(Blocks exempted from additional prohibited development see Shop and Restaurant)