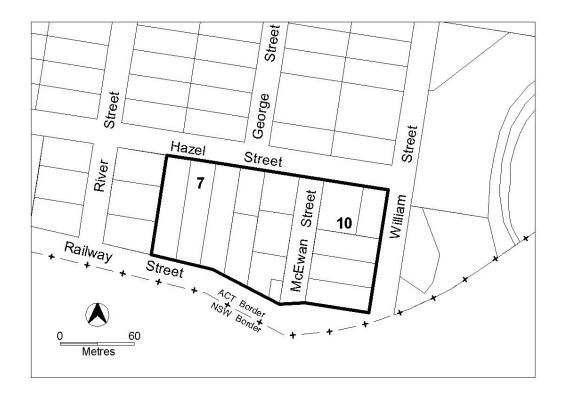

Specific areas have additional developments that may be approved subject to assessment. These areas and the additional developments are listed below

| Site Identifier               | Additional Development        | Code                                |
|-------------------------------|-------------------------------|-------------------------------------|
| Kingston (area b)             | Aquatic recreation facility   |                                     |
| (Figure 7)                    | (except on blocks adjacent    |                                     |
|                               | to Jerrabomberra Creek)       |                                     |
|                               | Club                          |                                     |
|                               | Drink establishment           |                                     |
|                               | Indoor entertainment          |                                     |
|                               | facility                      |                                     |
|                               | Tourist resort                |                                     |
| Kingston (area c)             | Aquatic recreation facility   |                                     |
| (Figure 7)                    | (except on blocks adjacent    |                                     |
|                               | to Jerrabomberra Creek)       |                                     |
|                               | Club                          |                                     |
|                               | Drink establishment           |                                     |
|                               | Indoor entertainment          |                                     |
|                               | facility                      |                                     |
|                               | Light industry                |                                     |
|                               | Municipal depot               |                                     |
|                               | Scientific research           |                                     |
|                               | establishment                 | CZE Miyed Hee Zone                  |
|                               | Tourist resort                | CZ5 Mixed Use Zone Development Code |
| Kingston (area d)             | Scientific research           | Development Code                    |
| (Figure 7)                    | establishment                 |                                     |
|                               | Service station               |                                     |
| Kingston (area e)             | Drink establishment           |                                     |
| (Figure 7)                    | Indoor entertainment facility |                                     |
|                               | Light industry                |                                     |
|                               | Scientific research           |                                     |
|                               | establishment                 |                                     |
| Lyneham Section 50 Blocks     | Club                          |                                     |
| 12, 24 and 25 Section 53      | Place of assembly             |                                     |
| Block 1 (Figure 3)            | Scientific research           |                                     |
|                               | establishment                 |                                     |
| Oaks Estate (Figure 8)        | Craft workshop                |                                     |
|                               | Light industry                |                                     |
|                               | Warehouse                     |                                     |
| Turner Section 58 Block 2, 8, | Club                          |                                     |
| and 9 (Figure 3)              | Place of assembly             |                                     |
|                               | Scientific research           |                                     |
|                               | establishment                 |                                     |
| Part Block 1179               | Municipal Depot               | Non-Urban Zones Development         |
| Weston Creek                  |                               | Code                                |

| •                                                                                           | ments are listed below                   |
|---------------------------------------------------------------------------------------------|------------------------------------------|
| Site Identifier                                                                             | Development                              |
| Forrest Section 34 and 35 (Figure 6)                                                        | Business agency                          |
|                                                                                             | Financial establishment                  |
|                                                                                             | Indoor recreation facility               |
|                                                                                             | Public agency                            |
|                                                                                             | Restaurant                               |
|                                                                                             | SHOP                                     |
| Forrest Section 35 (Figure 6)                                                               | Hotel                                    |
|                                                                                             | Motel                                    |
| Deakin Section 12 (Figure 5)                                                                | Financial establishment                  |
|                                                                                             | Indoor recreation facility               |
|                                                                                             | Office                                   |
| Deakin Section 49 (Figure 5)                                                                | SHOP (all shops other than Art craft and |
| · -                                                                                         | sculpture dealer)                        |
| Kingston (area a) (Figure 7)                                                                | Hotel                                    |
| Kingston (areas a, b and c) (Figure 7)                                                      | Place of worship                         |
|                                                                                             | Religious associated use                 |
| Kingston (area d) (Figure 7)                                                                | Hotel                                    |
| Kingston (area e) (Figure 7)                                                                | Boarding house                           |
|                                                                                             | Child care centre                        |
|                                                                                             | Hotel                                    |
|                                                                                             | Motel                                    |
|                                                                                             | Place of worship                         |
|                                                                                             | Religious associated use.                |
| Oaks Estate (Figure 8)                                                                      | Hotel                                    |
|                                                                                             | Motel                                    |
|                                                                                             | NON RETAIL COMEMRCIAL                    |
| 0-1-5-1-1                                                                                   | Service station                          |
| Oaks Estate except on Section 7 Blocks 4 and 14 and Section 10 Block 4 (Figures 8 and 9)    | SHOP                                     |
| Oaks Estate except fronting Railway Street on Section 7 Blocks 4, 5 and 6 (Figures 8 and 9) | Restaurant                               |

Figure 6 Forrest Section 18, 34 and 35

Figure 7 Kingston

Figure 8 Oaks Estate Section 7 and Section 10

Figure 9 Oaks Estate Section 7 Section 10
(Blocks exempted from additional prohibited development see Shop and Restaurant)