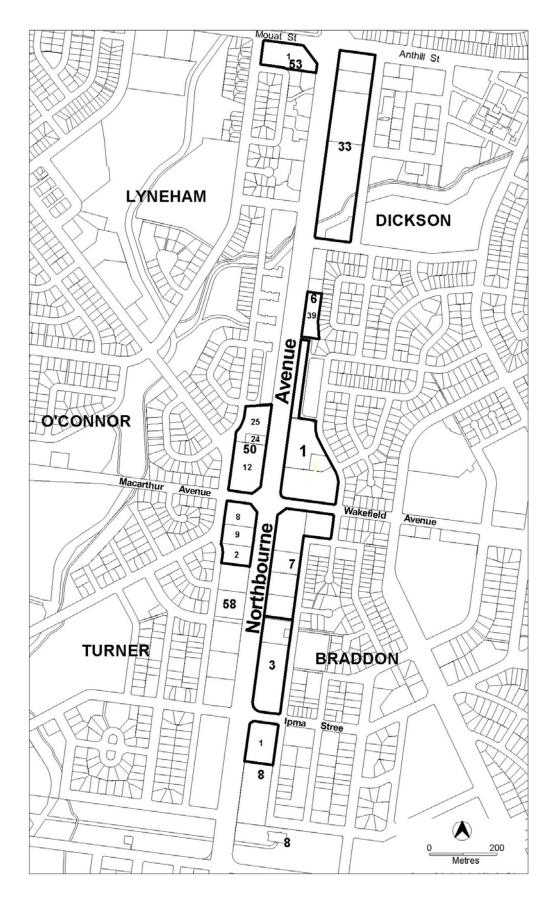

Specific areas have additional developments that may be approved subject to assessment. These areas and the additional developments are listed below

| Site Identifier               | Additional Development        | Code                                |
|-------------------------------|-------------------------------|-------------------------------------|
| Kingston (area b)             | Aquatic recreation facility   |                                     |
| (Figure 7)                    | (except on blocks adjacent    |                                     |
|                               | to Jerrabomberra Creek)       |                                     |
|                               | Club                          |                                     |
|                               | Drink establishment           |                                     |
|                               | Indoor entertainment          |                                     |
|                               | facility                      |                                     |
|                               | Tourist resort                |                                     |
| Kingston (area c)             | Aquatic recreation facility   |                                     |
| (Figure 7)                    | (except on blocks adjacent    |                                     |
|                               | to Jerrabomberra Creek)       |                                     |
|                               | Club                          |                                     |
|                               | Drink establishment           |                                     |
|                               | Indoor entertainment          |                                     |
|                               | facility                      |                                     |
|                               | Light industry                |                                     |
|                               | Municipal depot               |                                     |
|                               | Scientific research           |                                     |
|                               | establishment                 | CZE Miyed Hee Zone                  |
|                               | Tourist resort                | CZ5 Mixed Use Zone Development Code |
| Kingston (area d)             | Scientific research           | Development Code                    |
| (Figure 7)                    | establishment                 |                                     |
|                               | Service station               |                                     |
| Kingston (area e)             | Drink establishment           |                                     |
| (Figure 7)                    | Indoor entertainment facility |                                     |
|                               | Light industry                |                                     |
|                               | Scientific research           |                                     |
|                               | establishment                 |                                     |
| Lyneham Section 50 Blocks     | Club                          |                                     |
| 12, 24 and 25 Section 53      | Place of assembly             |                                     |
| Block 1 (Figure 3)            | Scientific research           |                                     |
|                               | establishment                 |                                     |
| Oaks Estate (Figure 8)        | Craft workshop                |                                     |
|                               | Light industry                |                                     |
|                               | Warehouse                     |                                     |
| Turner Section 58 Block 2, 8, | Club                          |                                     |
| and 9 (Figure 3)              | Place of assembly             |                                     |
|                               | Scientific research           |                                     |
|                               | establishment                 |                                     |
| Part Block 1179               | Municipal Depot               | Non-Urban Zones Development         |
| Weston Creek                  |                               | Code                                |

4.1 CZ5 – Mixed Use Zone Development Table
Effective: 21 August 2009

Figure 1 Barton Section 27

Figure 2 Bruce

Figure 3 Northbourne Avenue (Braddon, Dickson, Lyneham and Turner)

Figure 4 City Section 6

Figure 5 Deakin Section 12 and Section 49