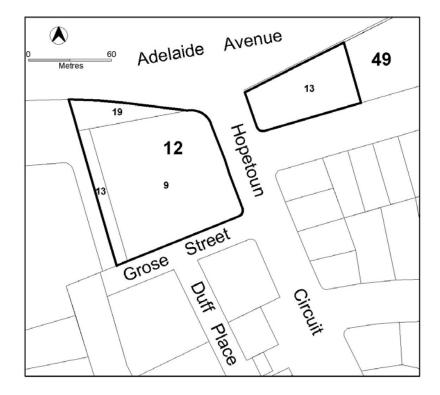

| •                                                                                           | ments are listed below                   |
|---------------------------------------------------------------------------------------------|------------------------------------------|
| Site Identifier                                                                             | Development                              |
| Forrest Section 34 and 35 (Figure 6)                                                        | Business agency                          |
|                                                                                             | Financial establishment                  |
|                                                                                             | Indoor recreation facility               |
|                                                                                             | Public agency                            |
|                                                                                             | Restaurant                               |
|                                                                                             | SHOP                                     |
| Forrest Section 35 (Figure 6)                                                               | Hotel                                    |
|                                                                                             | Motel                                    |
| Deakin Section 12 (Figure 5)                                                                | Financial establishment                  |
|                                                                                             | Indoor recreation facility               |
|                                                                                             | Office                                   |
| Deakin Section 49 (Figure 5)                                                                | SHOP (all shops other than Art craft and |
| · -                                                                                         | sculpture dealer)                        |
| Kingston (area a) (Figure 7)                                                                | Hotel                                    |
| Kingston (areas a, b and c) (Figure 7)                                                      | Place of worship                         |
|                                                                                             | Religious associated use                 |
| Kingston (area d) (Figure 7)                                                                | Hotel                                    |
| Kingston (area e) (Figure 7)                                                                | Boarding house                           |
|                                                                                             | Child care centre                        |
|                                                                                             | Hotel                                    |
|                                                                                             | Motel                                    |
|                                                                                             | Place of worship                         |
|                                                                                             | Religious associated use.                |
| Oaks Estate (Figure 8)                                                                      | Hotel                                    |
|                                                                                             | Motel                                    |
|                                                                                             | NON RETAIL COMEMRCIAL                    |
| 0-1-5-1-1                                                                                   | Service station                          |
| Oaks Estate except on Section 7 Blocks 4 and 14 and Section 10 Block 4 (Figures 8 and 9)    | SHOP                                     |
| Oaks Estate except fronting Railway Street on Section 7 Blocks 4, 5 and 6 (Figures 8 and 9) | Restaurant                               |

4.1 CZ5 – Mixed Use Zone Development Table
Effective: 21 August 2009

Figure 1 Barton Section 27

Figure 2 Bruce

Figure 3 Northbourne Avenue (Braddon, Dickson, Lyneham and Turner)

Figure 4 City Section 6

Figure 5 Deakin Section 12 and Section 49