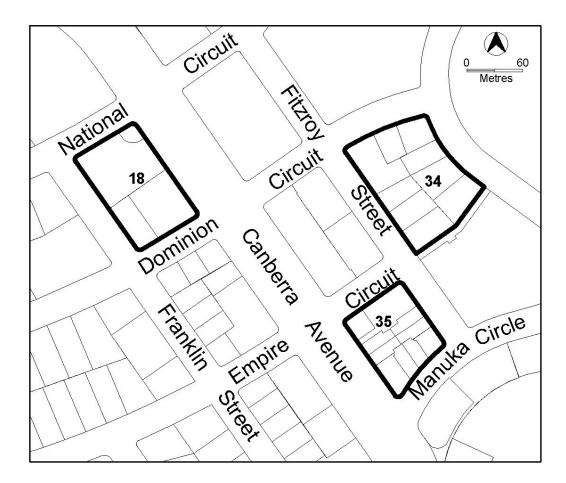

| •                                                                                           | ments are listed below                   |
|---------------------------------------------------------------------------------------------|------------------------------------------|
| Site Identifier                                                                             | Development                              |
| Forrest Section 34 and 35 (Figure 6)                                                        | Business agency                          |
|                                                                                             | Financial establishment                  |
|                                                                                             | Indoor recreation facility               |
|                                                                                             | Public agency                            |
|                                                                                             | Restaurant                               |
|                                                                                             | SHOP                                     |
| Forrest Section 35 (Figure 6)                                                               | Hotel                                    |
|                                                                                             | Motel                                    |
| Deakin Section 12 (Figure 5)                                                                | Financial establishment                  |
|                                                                                             | Indoor recreation facility               |
|                                                                                             | Office                                   |
| Deakin Section 49 (Figure 5)                                                                | SHOP (all shops other than Art craft and |
| · -                                                                                         | sculpture dealer)                        |
| Kingston (area a) (Figure 7)                                                                | Hotel                                    |
| Kingston (areas a, b and c) (Figure 7)                                                      | Place of worship                         |
|                                                                                             | Religious associated use                 |
| Kingston (area d) (Figure 7)                                                                | Hotel                                    |
| Kingston (area e) (Figure 7)                                                                | Boarding house                           |
|                                                                                             | Child care centre                        |
|                                                                                             | Hotel                                    |
|                                                                                             | Motel                                    |
|                                                                                             | Place of worship                         |
|                                                                                             | Religious associated use.                |
| Oaks Estate (Figure 8)                                                                      | Hotel                                    |
|                                                                                             | Motel                                    |
|                                                                                             | NON RETAIL COMEMRCIAL                    |
| 0-1-5-1-1                                                                                   | Service station                          |
| Oaks Estate except on Section 7 Blocks 4 and 14 and Section 10 Block 4 (Figures 8 and 9)    | SHOP                                     |
| Oaks Estate except fronting Railway Street on Section 7 Blocks 4, 5 and 6 (Figures 8 and 9) | Restaurant                               |

4.1 CZ5 – Mixed Use Zone Development Table
Effective: 21 August 2009

Figure 1 Barton Section 27

Figure 2 Bruce

Figure 3 Northbourne Avenue (Braddon, Dickson, Lyneham and Turner)

Figure 4 City Section 6

Figure 5 Deakin Section 12 and Section 49