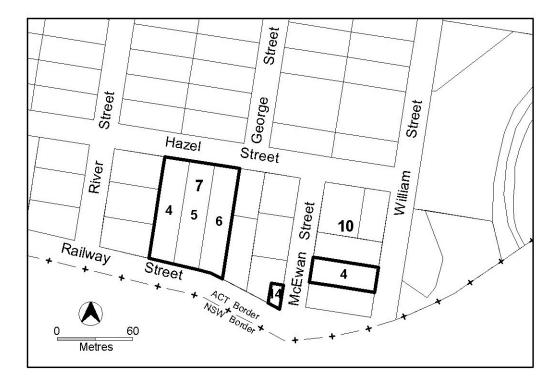

Figure 6 Forrest Section 18, 34 and 35

Figure 7 Kingston

Figure 8 Oaks Estate Section 7 and Section 10

Figure 9 Oaks Estate Section 7 Section 10
(Blocks exempted from additional prohibited development see Shop and Restaurant)