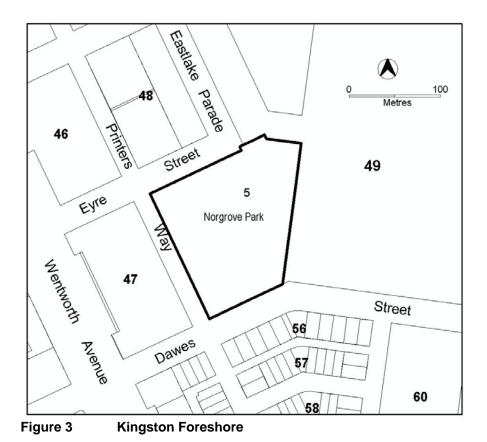

| Kingston Foreshore, Section<br>49 Block 5 (Figure 3)                                                                                                                                                                         | Car park, Child care centre,<br>Emergency services facility,<br>Indoor recreation facility,<br>MAJOR UTILITY<br>INSTALLATION (Only<br>permitted where required<br>for the essential operation<br>of the electricity supply<br>network, the augmentation<br>of the local water and<br>sewerage system or the<br>management of the<br>stormwater system),<br>Pedestrian plaza, Tourist<br>facility (except Service<br>station) | Parks and Recreation Zone Code |  |
|------------------------------------------------------------------------------------------------------------------------------------------------------------------------------------------------------------------------------|------------------------------------------------------------------------------------------------------------------------------------------------------------------------------------------------------------------------------------------------------------------------------------------------------------------------------------------------------------------------------------------------------------------------------|--------------------------------|--|
| MINIMUM ASSESSMENT TRACK<br>IMPACT                                                                                                                                                                                           |                                                                                                                                                                                                                                                                                                                                                                                                                              |                                |  |
| Development application required and assessed in the Impact Track.                                                                                                                                                           |                                                                                                                                                                                                                                                                                                                                                                                                                              |                                |  |
| Development                                                                                                                                                                                                                  |                                                                                                                                                                                                                                                                                                                                                                                                                              | Code                           |  |
| <ol> <li>A development that is not an Exempt, Code Track or Merit Track development where the<br/>development is allowed under an existing lease, (see section 134 of the Planning and<br/>Development Act 2007).</li> </ol> |                                                                                                                                                                                                                                                                                                                                                                                                                              |                                |  |
| 2. A development that would be permissible under the National Capital Plan but which is identified as prohibited development in this Table.                                                                                  |                                                                                                                                                                                                                                                                                                                                                                                                                              |                                |  |
| <ol> <li>Development specified in Schedule 4 of the Planning and Development Act 2007 and not<br/>listed as prohibited development in this Table.</li> </ol>                                                                 |                                                                                                                                                                                                                                                                                                                                                                                                                              |                                |  |
| 4. Development declared under Section 123 and Section 124 of the Planning and Development<br>Act 2007 and not listed as prohibited development in this Table.                                                                |                                                                                                                                                                                                                                                                                                                                                                                                                              |                                |  |
| 5. Any development not listed in this Table.                                                                                                                                                                                 |                                                                                                                                                                                                                                                                                                                                                                                                                              |                                |  |