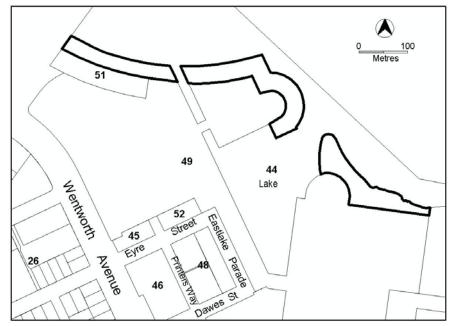

# PRZ1 – Urban Open Space Zone Development Table

| <b>EXEMPT</b><br>Development approval not required, may need building approval |                                                      |                                |                                                |  |
|--------------------------------------------------------------------------------|------------------------------------------------------|--------------------------------|------------------------------------------------|--|
|                                                                                | •••••••                                              |                                | - · · ·                                        |  |
| · · ·                                                                          | in Section 20 an                                     | d Schedule 1 c                 | of the Planning and Development                |  |
| Regulation 2008.                                                               |                                                      |                                |                                                |  |
|                                                                                |                                                      |                                |                                                |  |
|                                                                                |                                                      |                                |                                                |  |
|                                                                                | ASSESSABLE                                           |                                |                                                |  |
|                                                                                | evelopment ap                                        | <u> </u>                       |                                                |  |
| IVI                                                                            |                                                      | DDE                            | ACK                                            |  |
| Development an                                                                 |                                                      |                                | d in the Code Track                            |  |
| Development application require<br>Development                                 |                                                      |                                |                                                |  |
|                                                                                | No developr                                          | nent identified                |                                                |  |
|                                                                                |                                                      |                                |                                                |  |
| M                                                                              | INIMUM ASSE                                          |                                | ACK                                            |  |
|                                                                                |                                                      | RIT                            |                                                |  |
|                                                                                |                                                      |                                | rack, unless specified in Schedule 4           |  |
| of the Planning and Developm                                                   |                                                      | s Impact Track<br>ection below | ) or listed as prohibited in the Site          |  |
| Development                                                                    |                                                      |                                | Code                                           |  |
| Ancillary use                                                                  |                                                      |                                | 0000                                           |  |
| Aquatic recreation facility                                                    |                                                      |                                |                                                |  |
| Community activity centre                                                      |                                                      |                                |                                                |  |
| Consolidation                                                                  |                                                      |                                |                                                |  |
| Demolition                                                                     |                                                      |                                |                                                |  |
| MAJOR UTILITY INSTALLATIC                                                      | N                                                    |                                |                                                |  |
| Minor use                                                                      |                                                      | Darka and Da                   | erection Zonce Development Code                |  |
| Municipal depot                                                                |                                                      | Parks and Re                   | creation Zones Development Code                |  |
| Outdoor recreation facility                                                    |                                                      |                                |                                                |  |
| Parkland                                                                       |                                                      |                                |                                                |  |
| Playing field                                                                  |                                                      |                                |                                                |  |
| Sign                                                                           |                                                      |                                |                                                |  |
| Subdivision                                                                    |                                                      |                                |                                                |  |
| Temporary use                                                                  |                                                      |                                |                                                |  |
|                                                                                | the additional de                                    |                                | oved subject to assessment. These              |  |
| Site Identifier                                                                | Additional De                                        |                                | Code                                           |  |
|                                                                                |                                                      | •                              | Community Facility Zone                        |  |
| Reid Section 26 Block 2                                                        | Educational Es                                       | stablishment                   | Development Code                               |  |
| Woden Cemetery, Phillip,                                                       |                                                      |                                | Parks and Recreation Zones                     |  |
| Section 109 Block 1 and                                                        | Cemetery                                             |                                | Development Code                               |  |
| Section 113 Block 1 (Figure 1)                                                 | <b>A</b>                                             |                                |                                                |  |
|                                                                                | Car park, MAJ                                        |                                |                                                |  |
| Kingston Foreshore (Figure 2)                                                  | INSTALLATION (Only                                   |                                | Parks and Recreation Zones<br>Development Code |  |
|                                                                                | permitted where required for the essential operation |                                |                                                |  |
|                                                                                | of the electricity supply                            |                                |                                                |  |
|                                                                                | network, the augmentation                            |                                |                                                |  |
|                                                                                | of the local water and                               |                                |                                                |  |
|                                                                                | sewerage system or the                               |                                |                                                |  |
|                                                                                | management of the                                    |                                |                                                |  |
|                                                                                | stormwater system),                                  |                                |                                                |  |
| L                                                                              | Pedestrian pla                                       | Za                             |                                                |  |

7.1 PRZ1 – Urban Open Space Zone Development Table Effective: 21 August 2009

| Craft workshop                | Railway use                                                                  |  |
|-------------------------------|------------------------------------------------------------------------------|--|
| Cultural facility             | Recyclable materials collection                                              |  |
| Defence installation          | Recycling facility                                                           |  |
| Drink establishment           | Religious associated use                                                     |  |
| Drive-in cinema               | Relocatable unit                                                             |  |
| Educational establishment     | RESIDENTIAL USE                                                              |  |
| Emergency services facility   | Restaurant                                                                   |  |
| Farm Tourism                  | Retirement complex                                                           |  |
| Freight transport facility    | Road                                                                         |  |
| Funeral parlour               | Sand and gravel extraction                                                   |  |
| General industry              | Scientific research establishment                                            |  |
| Group or organised camp       | Service station                                                              |  |
| Hazardous industry            | SHOP                                                                         |  |
| Hazardous waste facility      | Stock/sale yard                                                              |  |
| Health facility               | Store                                                                        |  |
| Home business                 | Tourist facility                                                             |  |
| Hospital                      | Transport depot                                                              |  |
| Incineration facility         | Vehicle sales                                                                |  |
| Indoor entertainment facility | Veterinary hospital                                                          |  |
| Indoor recreation facility    | Warehouse                                                                    |  |
| Industrial trades             | Waste transfer station                                                       |  |
| Land fill site                | Woodlot                                                                      |  |
| Land management facility      | Zoological facility                                                          |  |
|                               | prohibited in those areas. These areas and the                               |  |
|                               | nents are listed below                                                       |  |
| Site Identifier               | Development                                                                  |  |
| Kingston Foreshore (Figure 2) | Aquatic recreation facility (Not permitted adjacent to Jerrabomberra Creek), |  |

**Woden Cemetery** 

Figure 2 Kingston Foreshore