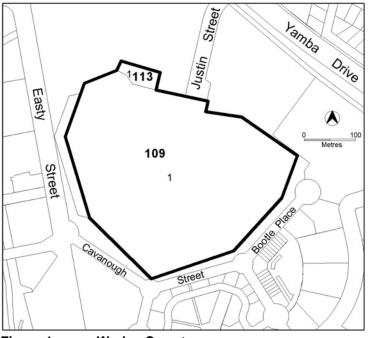

# PRZ1 – Urban Open Space Zone Development Table

| <b>EXEMPT</b><br>Development approval not required, may need building approval |                                                      |                                |                                                |  |
|--------------------------------------------------------------------------------|------------------------------------------------------|--------------------------------|------------------------------------------------|--|
|                                                                                | •••••••                                              |                                | - · · ·                                        |  |
| · · ·                                                                          | in Section 20 an                                     | d Schedule 1 c                 | of the Planning and Development                |  |
| Regulation 2008.                                                               |                                                      |                                |                                                |  |
|                                                                                |                                                      |                                |                                                |  |
|                                                                                |                                                      |                                |                                                |  |
|                                                                                | ASSESSABLE                                           |                                |                                                |  |
|                                                                                | evelopment ap                                        | <u> </u>                       |                                                |  |
| IVI                                                                            |                                                      | DDE                            | ACK                                            |  |
| Development an                                                                 |                                                      |                                | d in the Code Track                            |  |
| Development application require<br>Development                                 |                                                      |                                |                                                |  |
|                                                                                | No developr                                          | nent identified                |                                                |  |
|                                                                                |                                                      |                                |                                                |  |
| M                                                                              | INIMUM ASSE                                          |                                | ACK                                            |  |
|                                                                                |                                                      | RIT                            |                                                |  |
|                                                                                |                                                      |                                | rack, unless specified in Schedule 4           |  |
| of the Planning and Developm                                                   |                                                      | s Impact Track<br>ection below | ) or listed as prohibited in the Site          |  |
| Development                                                                    |                                                      |                                | Code                                           |  |
| Ancillary use                                                                  |                                                      |                                | 0000                                           |  |
| Aquatic recreation facility                                                    |                                                      |                                |                                                |  |
| Community activity centre                                                      |                                                      |                                |                                                |  |
| Consolidation                                                                  |                                                      |                                |                                                |  |
| Demolition                                                                     |                                                      |                                |                                                |  |
| MAJOR UTILITY INSTALLATIC                                                      | N                                                    |                                |                                                |  |
| Minor use                                                                      |                                                      | Darka and Da                   | erection Zonce Development Code                |  |
| Municipal depot                                                                |                                                      | Parks and Re                   | creation Zones Development Code                |  |
| Outdoor recreation facility                                                    |                                                      |                                |                                                |  |
| Parkland                                                                       |                                                      |                                |                                                |  |
| Playing field                                                                  |                                                      |                                |                                                |  |
| Sign                                                                           |                                                      |                                |                                                |  |
| Subdivision                                                                    |                                                      |                                |                                                |  |
| Temporary use                                                                  |                                                      |                                |                                                |  |
|                                                                                | the additional de                                    |                                | oved subject to assessment. These              |  |
| Site Identifier                                                                | Additional De                                        |                                | Code                                           |  |
|                                                                                |                                                      | •                              | Community Facility Zone                        |  |
| Reid Section 26 Block 2                                                        | Educational Es                                       | stablishment                   | Development Code                               |  |
| Woden Cemetery, Phillip,                                                       |                                                      |                                | Parks and Recreation Zones                     |  |
| Section 109 Block 1 and                                                        | Cemetery                                             |                                | Development Code                               |  |
| Section 113 Block 1 (Figure 1)                                                 | <b>A</b>                                             |                                |                                                |  |
|                                                                                | Car park, MAJ                                        |                                |                                                |  |
| Kingston Foreshore (Figure 2)                                                  | INSTALLATION (Only                                   |                                | Parks and Recreation Zones<br>Development Code |  |
|                                                                                | permitted where required for the essential operation |                                |                                                |  |
|                                                                                | of the electricity supply                            |                                |                                                |  |
|                                                                                | network, the augmentation                            |                                |                                                |  |
|                                                                                | of the local water and                               |                                |                                                |  |
|                                                                                | sewerage system or the                               |                                |                                                |  |
|                                                                                | management of the                                    |                                |                                                |  |
|                                                                                | stormwater system),                                  |                                |                                                |  |
| L                                                                              | Pedestrian pla                                       | Za                             |                                                |  |

**Woden Cemetery** 

Figure 2 Kingston Foreshore