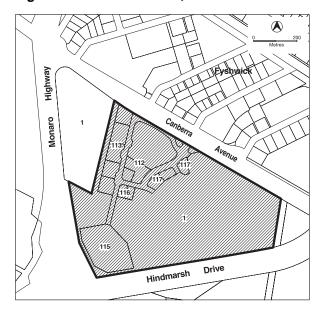

Specific areas have additional developments that may be approved subject to assessment.

These areas and the additional developments are listed below

| Site Identifier                | Additional Development | Code             |
|--------------------------------|------------------------|------------------|
|                                | Club                   |                  |
|                                | Drink establishment    |                  |
|                                | Guest house            |                  |
|                                | Hotel                  |                  |
| Hume, Section 5 Blocks 5 and 6 | Motel                  |                  |
| (Figure 1)                     | Office                 | Industrial Zones |
|                                | Restaurant             | Development Code |
|                                | Retail Plant Nursery   |                  |
|                                | SHOP (excluding Bulky  |                  |
|                                | goods retailing)       |                  |
|                                | Tourist Facility       |                  |
| Symonston (Figure 2)           | SHOP (excluding Bulky  |                  |
|                                | goods retailing)       |                  |

5.1 IZ1 - General Industrial Zone Development Table Effective: 29 April 2011

Figure 1 Hill Station, Hume

Figure 2 AMTECH Estate, Symonston