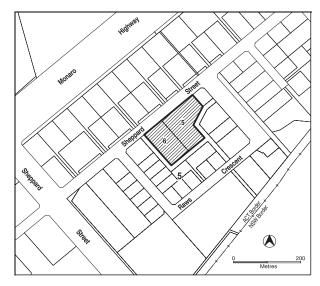

Specific areas have additional developments that may be approved subject to assessment.

These areas and the additional developments are listed below

| Site Identifier                | Additional Development | Code             |
|--------------------------------|------------------------|------------------|
|                                | Club                   |                  |
|                                | Drink establishment    |                  |
|                                | Guest house            |                  |
|                                | Hotel                  |                  |
| Hume, Section 5 Blocks 5 and 6 | Motel                  |                  |
| (Figure 1)                     | Office                 | Industrial Zones |
|                                | Restaurant             | Development Code |
|                                | Retail Plant Nursery   |                  |
|                                | SHOP (excluding Bulky  |                  |
|                                | goods retailing)       |                  |
|                                | Tourist Facility       |                  |
| Symonston (Figure 2)           | SHOP (excluding Bulky  |                  |
|                                | goods retailing)       |                  |

5.1 IZ1 - General Industrial Zone Development Table Effective: 29 April 2011

Figure 1 Hill Station, Hume

Figure 2 AMTECH Estate, Symonston