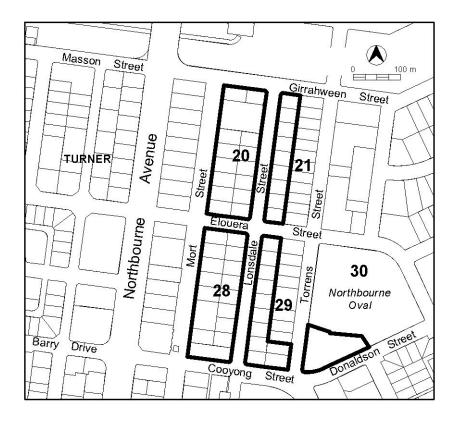

|                                                  |                                       | Place of assembly |
|--------------------------------------------------|---------------------------------------|-------------------|
| Braddon Section 20, 21, 28, 29 and 30 (Figure 1) | Predden Castion 20, 24, 29, 20 and 20 | Place or worship  |
|                                                  | Religious associated use              |                   |
|                                                  | Tourist facility                      |                   |
|                                                  |                                       | Tourist resort    |
|                                                  |                                       |                   |

Figure 1 City Centre (Braddon)