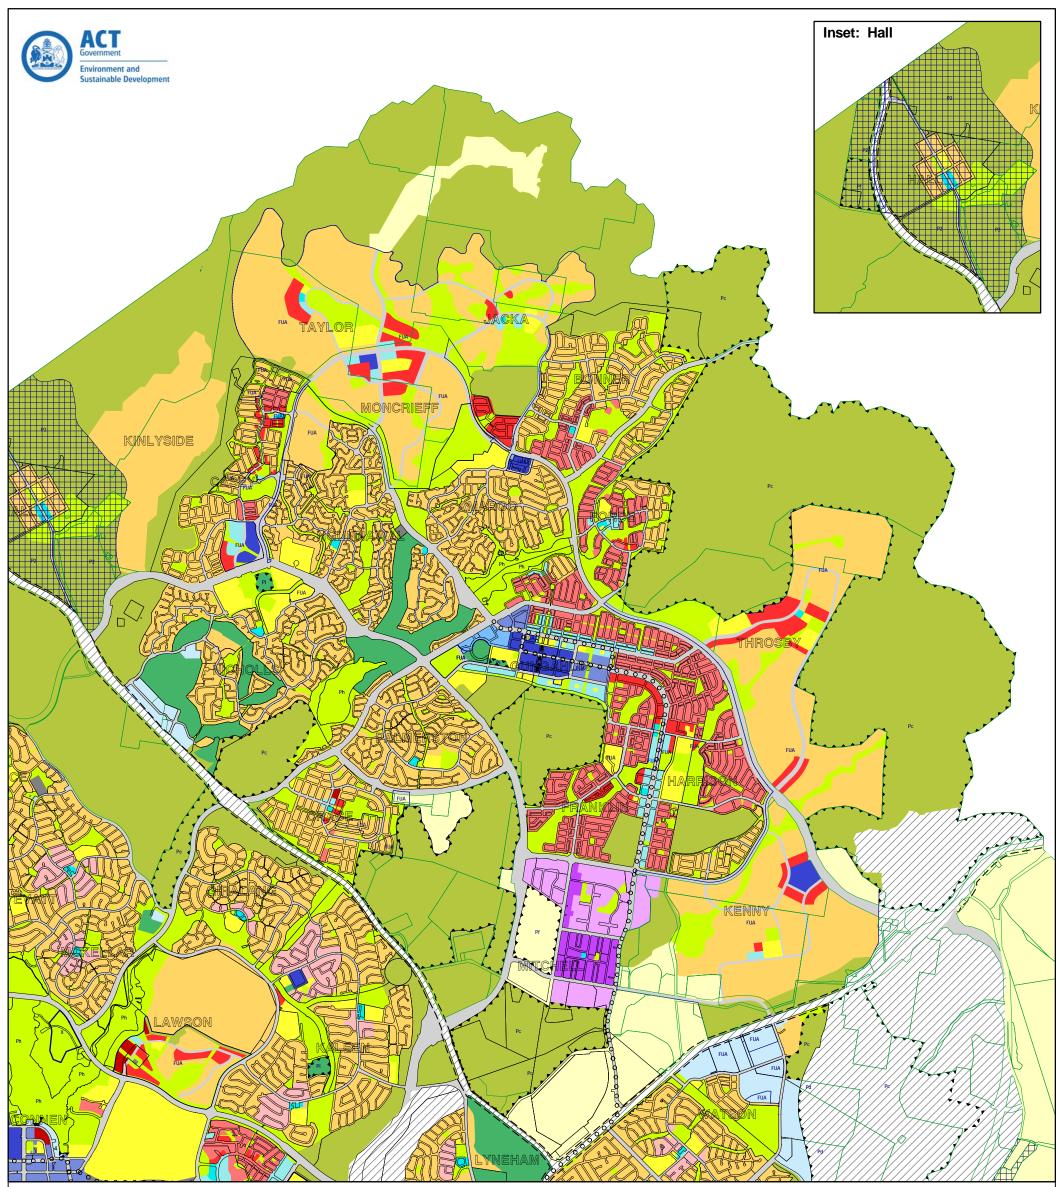

### **TERRITORY PLAN MAP Zones and Overlays** Gungahlin and Hall

Incorporating amendments to 20 November 2012

NI2008-27

Authorised by the ACT Parliamentary Counsel - also accessible at www.legislation.act.gov.au

### NOTE:

FUA

۷

Х

Suburb Precinct Codes are not shown on this map. Refer to the Territory Plan part 10 Precinct Codes at ACT Legislation Register www.legislation.act .gov.au/ni/2008-27/current/default.asp

# Type of Precinct:

P1 - Northbourne Avenue P2 - Rural Village P3 - Inner North

Pa-i

800 m

(P1-P3 refer to the Territory Plan part 10

- Precinct Codes) P4 Plantation Forestry
- P5 Clearance Zone P6 Stromlo Forest Park
- Public Land, arrows point inwards and encompass the type of public land reserve listed below (see also Chapter 10 of the Planning and Development Act 2007)

# Type of Public Land Reserve:

(see also Schedule 3 of the Planning and Development Act 2007) Pa - a wilderness area Pb - a national park Pc - a nature reserve Pd - a special purpose reserve Pe - an urban open space Pf - a cemetery or burial ground Pg - the protection of water supply Ph - a lake