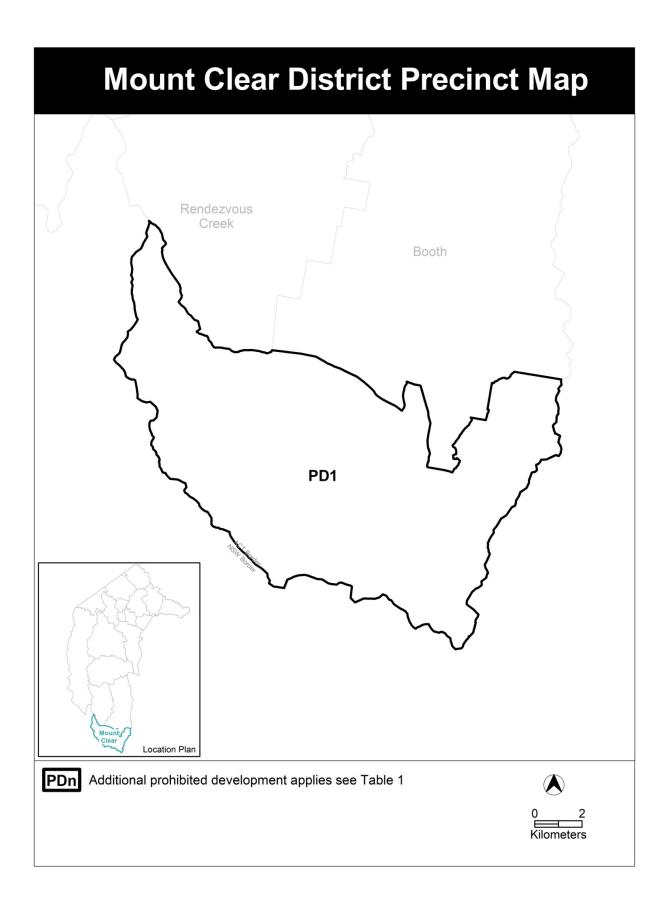

## **Mount Clear District Precinct Map**

## **Assessment Tracks**

The following tables identify the additional prohibited development and additional merit track development for blocks and parcels shown in the Mount Clear District Precinct Map (identified as PDn or MTn). Development that is exempt from requiring development approval, other prohibited development and the minimum assessment track applicable to each development proposal is set out in the relevant zone development table.

The following table constitutes part of the relevant zone development table.

Table 1 – Additional prohibited development

| Additional prohibited development |      |             |
|-----------------------------------|------|-------------|
| Suburb precinct map labe          | Zone | Development |
| PD1                               | NUZ5 | agriculture |