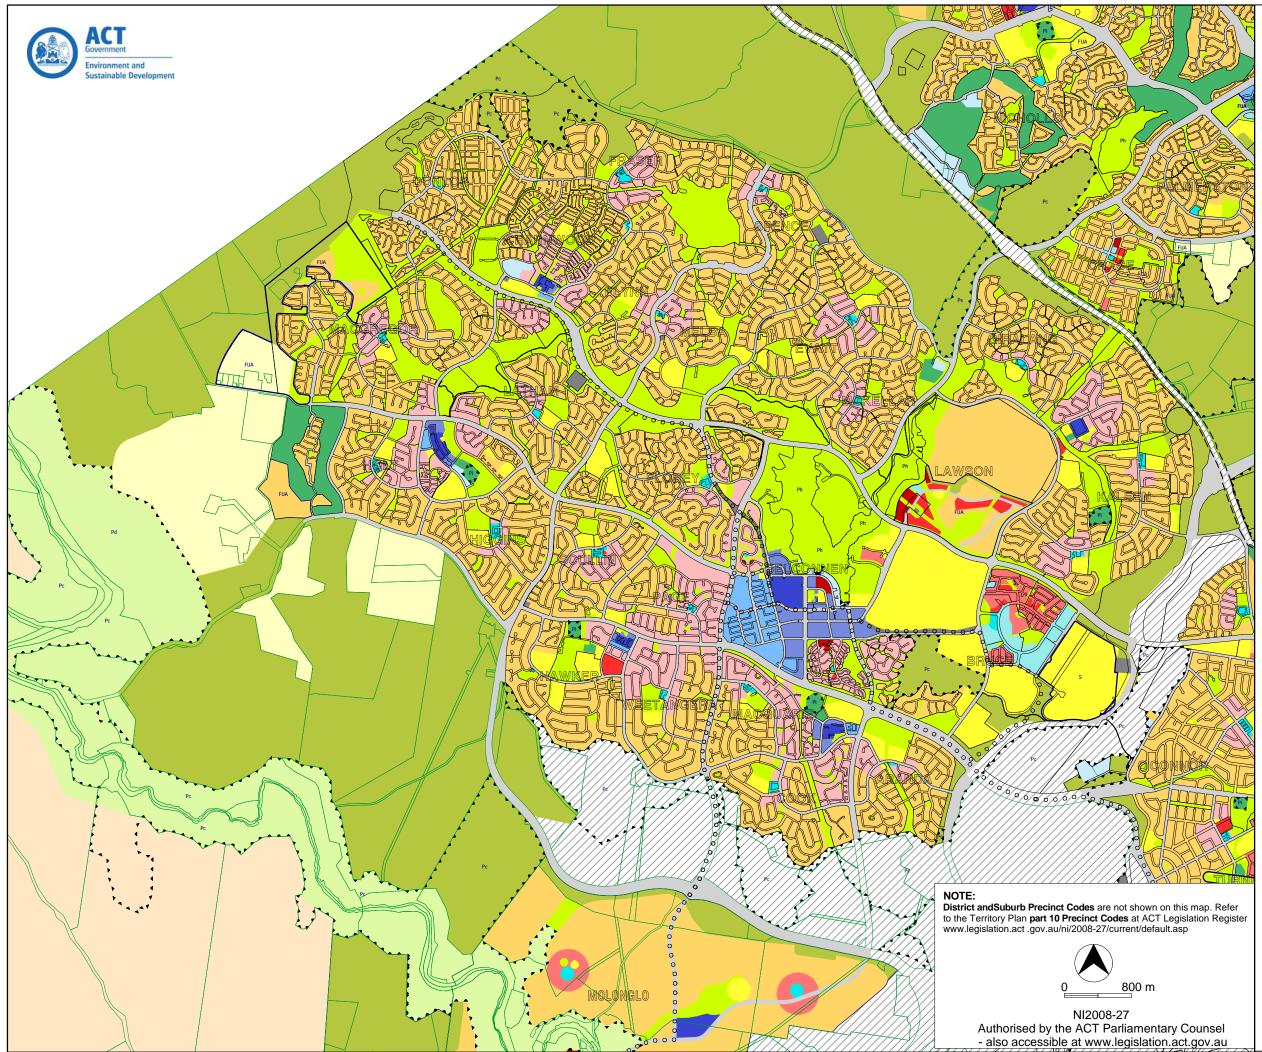

| ZONES<br>(Refer to the Territory Plan at ACT Legislation Register<br>www.legislation.act.gov.au/ni/2008-27/current/default.asp) |                                                                             |
|---------------------------------------------------------------------------------------------------------------------------------|-----------------------------------------------------------------------------|
| Designat                                                                                                                        |                                                                             |
|                                                                                                                                 | See National Capital Plan                                                   |
| Residenti                                                                                                                       | -                                                                           |
|                                                                                                                                 | RZ1 - Suburban                                                              |
|                                                                                                                                 | RZ2 - Suburban Core                                                         |
|                                                                                                                                 | RZ3 - Urban Residential                                                     |
|                                                                                                                                 | RZ4 - Medium Density Residential                                            |
|                                                                                                                                 | RZ5 - High Density Residential                                              |
| Commerc                                                                                                                         | CZ1 - Core                                                                  |
|                                                                                                                                 | CZ2 - Business                                                              |
|                                                                                                                                 | CZ2 - Business<br>CZ3 - Services                                            |
|                                                                                                                                 | CZ4 - Local Centre                                                          |
|                                                                                                                                 | CZ5 - Mixed Use                                                             |
|                                                                                                                                 | CZ6 - Leisure and Accommodation                                             |
| Industrial:                                                                                                                     |                                                                             |
|                                                                                                                                 | IZ1 - General Industrial                                                    |
|                                                                                                                                 | IZ2 - Mixed Use Industrial                                                  |
| Communi                                                                                                                         | ity Facility:                                                               |
|                                                                                                                                 | CFZ - Community Facility                                                    |
| Parks and                                                                                                                       | Recreation:                                                                 |
|                                                                                                                                 | PRZ1 - Urban Open Space                                                     |
|                                                                                                                                 | PRZ2 - Restricted Access Recreation                                         |
| Transport                                                                                                                       | t and Services:                                                             |
|                                                                                                                                 | TSZ1 - Transport                                                            |
|                                                                                                                                 | TSZ2 - Services                                                             |
| Non-Urban:                                                                                                                      |                                                                             |
|                                                                                                                                 | NUZ1 - Broadacre                                                            |
|                                                                                                                                 | NUZ2 - Rural                                                                |
|                                                                                                                                 | NUZ3 - Hills, Ridges and Buffer                                             |
|                                                                                                                                 | NUZ4 - River Corridor<br>NUZ5 - Mountains and Bushland                      |
|                                                                                                                                 |                                                                             |
| OVERLAYS                                                                                                                        |                                                                             |
| S                                                                                                                               | Special Requirements apply<br>under National Capital Plan                   |
| FUA                                                                                                                             | Future Urban Area                                                           |
| FUA                                                                                                                             | Future Orban Area                                                           |
| V                                                                                                                               | Draft Variation to the Plan<br>having interim effect                        |
|                                                                                                                                 | C C                                                                         |
|                                                                                                                                 | Special Requirements apply flanking<br>Main Avenues and Approach Routes     |
|                                                                                                                                 | (see National Capital Plan)                                                 |
| 00000                                                                                                                           | Intertown Public Transport Route                                            |
| <b>·</b> · · · ·                                                                                                                | Public Land, arrows point inwards                                           |
| ▶▲▲▲◀                                                                                                                           | and encompass the type of public<br>land reserve listed below               |
|                                                                                                                                 | (see also Chapter 10 of the Planning                                        |
|                                                                                                                                 | and Development Act 2007)                                                   |
| Pa-i                                                                                                                            | <b>Type of Public Land Reserve:</b><br>(see also Schedule 3 of the Planning |
|                                                                                                                                 | and Development Act 2007)                                                   |
|                                                                                                                                 | Pa - a wilderness area                                                      |
|                                                                                                                                 | Pb - a national park<br>Pc - a nature reserve                               |
|                                                                                                                                 | Pd - a special purpose reserve                                              |
|                                                                                                                                 | Pe - an urban open space<br>Pf - a cemetery or burial ground                |
|                                                                                                                                 | Pg - the protection of water supply<br>Ph - a lake                          |
|                                                                                                                                 | Pi - a sport and recreation reserve                                         |
|                                                                                                                                 |                                                                             |
|                                                                                                                                 |                                                                             |
| TERRITORY PLAN MAP                                                                                                              |                                                                             |
| Zones and Overlays                                                                                                              |                                                                             |
| •                                                                                                                               |                                                                             |
|                                                                                                                                 | Belconnen                                                                   |
|                                                                                                                                 | Incorporating amondments to                                                 |

Incorporating amendments to 14 December 2012