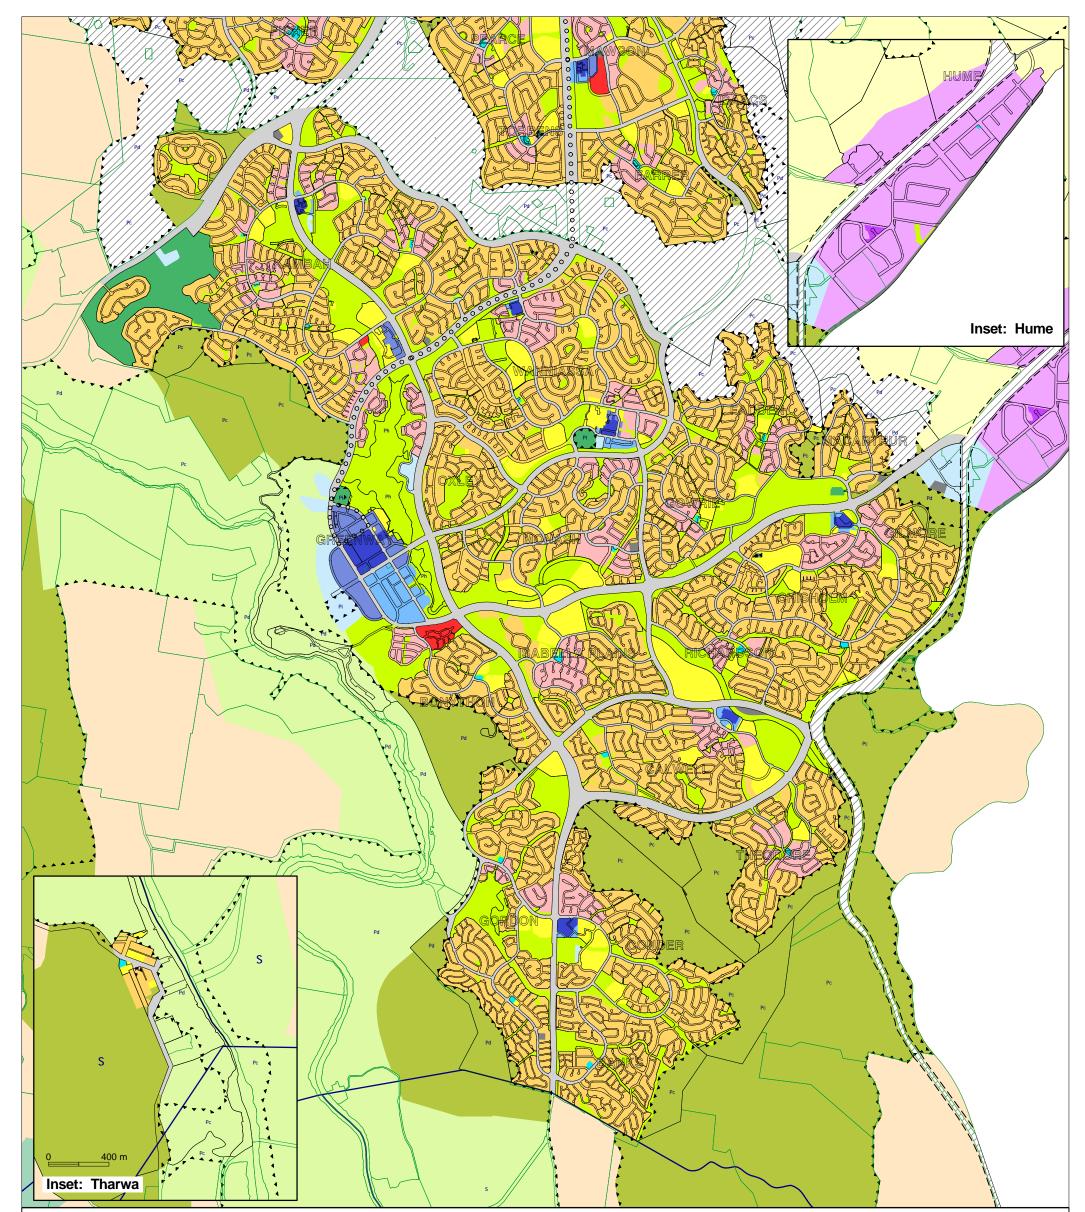

# **Territory Plan Zones and Overlays**

(Refer to the Territory Plan at ACT Legislation Register www.legislation.act .gov.au/ni/2008-27/current/default.asp)

#### **Designated Areas:**

See National Capital Plan

#### **Residential:**

RZ1 - Suburban

RZ2 - Suburban Core RZ3 - Urban Residential RZ4 - Medium Density Residential

RZ5 - High Density Residential

#### Commercial:

|  | CZ1 - Core                      |
|--|---------------------------------|
|  | CZ2 - Business                  |
|  | CZ3 - Services                  |
|  | CZ4 - Local Centre              |
|  | CZ5 - Mixed Use                 |
|  | CZ6 - Leisure and Accommodation |
|  |                                 |

#### Industrial:

IZ1 - General Industrial

IZ2 - Mixed Use Industrial

## Community Facility:

#### Parks and Recreation:

PRZ1 - Urban Open Space

PRZ2 - Restricted Access Recreation

#### **Transport and Services:**

TSZ1 - Transport TSZ2 - Services

### Non-Urban:

NUZ1 - Broadacre NUZ2 - Rural NUZ3 - Hills, Ridges and Buffer NUZ4 - River Corridor

NUZ5 - Mountains and Bushland

- Special Requirements apply flanking Main Avenues and Approach Routes (see National Capital Plan)
- **OODER TO INTERTOWN Public Transport Route**

#### NOTE:

District and Suburb Precinct Maps and Codes are not shown on this map. Refer to the Territory Plan on the ACT Legislation Register www.legislation.act .gov.au/ni/2008-27/current/default.asp section **10 Precinct Maps and Codes.** 

Public Land, arrows point inwards ₹ and encompass the type of public land reserve listed below (see also Chapter 10 of the Planning and Development Act 2007)

**Type of Public Land Reserve:** (see also Schedule 3 of the Planning and Development Act 2007)

- Pa a wilderness area
- Pb a national park

Pa-i

- Pc a nature reserve
- Pd a special purpose reserve

- Pe an urban open space Pf a cemetery or burial ground Pg the protection of water supply
- Ph a lake
- Pi a sport and recreation reserve