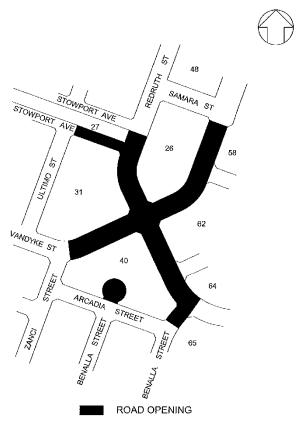

Ron Jarman Acting Surveyor-General of the ACT Delegate of the Minister

Date: 27 April 2012

The land adjacent to Sections 26, 27, 31, 40, 58, 62, 64 and 65 in the Division of Crace, in the District of Gungahlin, shown in thick black lines on the plan annexed hereto.

## DIVISION OF CRACE

This is the plan annexed to Public Roads (Crace) Declaration 2012 (No 4) signed on

this

Delegate's Initials

274

day of

Abril

2012.