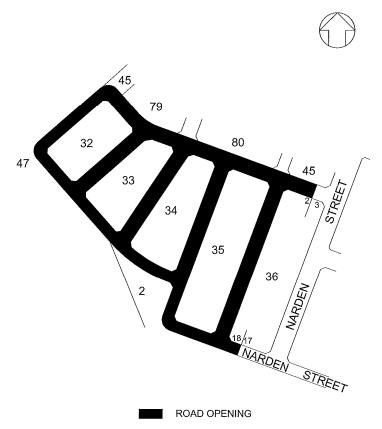

Bill Hirst Surveyor-General of the ACT Delegate of the Minister

6 January 2012

The land adjacent to Sections 2, 32 to 36, 45, 47, 79 and 80 in the Division of Crace, in the District of Gungahlin, shown in thick black lines on the plan annexed hereto.

## **DIVISION OF CRACE**

This is the plan annexed to Public Roads (Crace) Declaration 2012 (No 1) signed on

this

6 - 4

day of January

2012.

Delegate's Initials