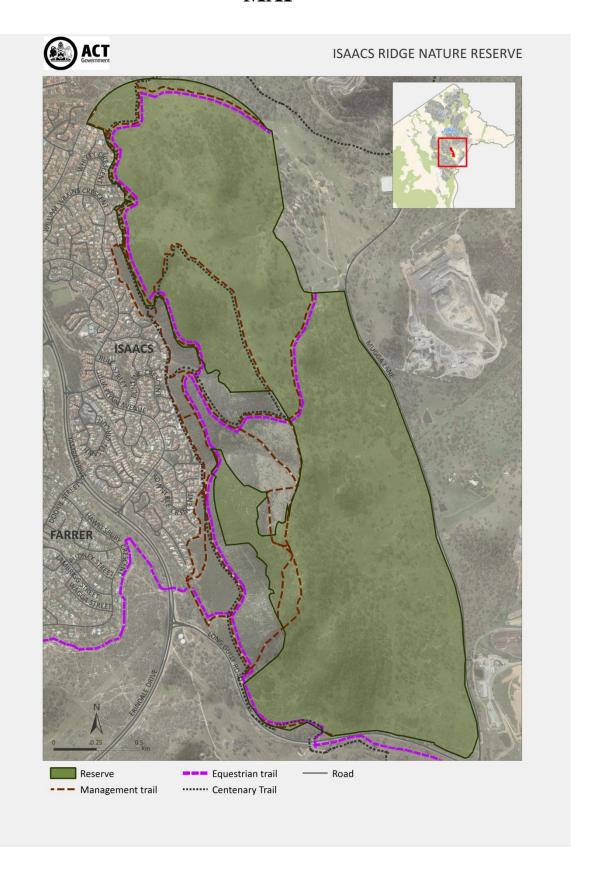

#### 3 Application

This instrument applies to an area reserved in the Territory Plan as a nature reserve and identified in the map in the schedule as Isaacs Ridge Nature Reserve (Reserve).

## SCHEDULE ACTIVITIES DECLARATION

| Column 1                 |                                                                                                                                                                                                                                                                                                                                                                                                                                                                                                                                                                                                                                                                                                                                                                                                                                                                                                                                                                                                                                                                                                                                                                                                                                                                                                                                                                                                                                                                                                                                                                                                                                                                                                                                                                                                                                                                                                                                                                                                                                                                                                                               | Column 2                                                                                                    |     |
|--------------------------|-------------------------------------------------------------------------------------------------------------------------------------------------------------------------------------------------------------------------------------------------------------------------------------------------------------------------------------------------------------------------------------------------------------------------------------------------------------------------------------------------------------------------------------------------------------------------------------------------------------------------------------------------------------------------------------------------------------------------------------------------------------------------------------------------------------------------------------------------------------------------------------------------------------------------------------------------------------------------------------------------------------------------------------------------------------------------------------------------------------------------------------------------------------------------------------------------------------------------------------------------------------------------------------------------------------------------------------------------------------------------------------------------------------------------------------------------------------------------------------------------------------------------------------------------------------------------------------------------------------------------------------------------------------------------------------------------------------------------------------------------------------------------------------------------------------------------------------------------------------------------------------------------------------------------------------------------------------------------------------------------------------------------------------------------------------------------------------------------------------------------------|-------------------------------------------------------------------------------------------------------------|-----|
| PROHIBITED ACTIVITIES    |                                                                                                                                                                                                                                                                                                                                                                                                                                                                                                                                                                                                                                                                                                                                                                                                                                                                                                                                                                                                                                                                                                                                                                                                                                                                                                                                                                                                                                                                                                                                                                                                                                                                                                                                                                                                                                                                                                                                                                                                                                                                                                                               | RESTRICTED ACTIVITIES                                                                                       |     |
| NO CAMPING               |                                                                                                                                                                                                                                                                                                                                                                                                                                                                                                                                                                                                                                                                                                                                                                                                                                                                                                                                                                                                                                                                                                                                                                                                                                                                                                                                                                                                                                                                                                                                                                                                                                                                                                                                                                                                                                                                                                                                                                                                                                                                                                                               | DOGS ON LEASH                                                                                               | H   |
| NO FIRES                 |                                                                                                                                                                                                                                                                                                                                                                                                                                                                                                                                                                                                                                                                                                                                                                                                                                                                                                                                                                                                                                                                                                                                                                                                                                                                                                                                                                                                                                                                                                                                                                                                                                                                                                                                                                                                                                                                                                                                                                                                                                                                                                                               | EQUESTRIAN ACTIVITIES Allowed on marked equestrian trails only (see map)                                    | MA  |
| NO FIREWOOD COLLECTION   |                                                                                                                                                                                                                                                                                                                                                                                                                                                                                                                                                                                                                                                                                                                                                                                                                                                                                                                                                                                                                                                                                                                                                                                                                                                                                                                                                                                                                                                                                                                                                                                                                                                                                                                                                                                                                                                                                                                                                                                                                                                                                                                               | MOUNTAIN BIKE<br>RIDING/CYCLING<br>On marked Centenary<br>Trail and management<br>trails only (see map)     | S O |
| NO MOTORISED<br>VEHICLES | S Contract of the contract of | ENVIRONMENT VOLUNTEER ACTIVITIES May be conducted only in accordance with approved volunteer works programs |     |

### **MAP**