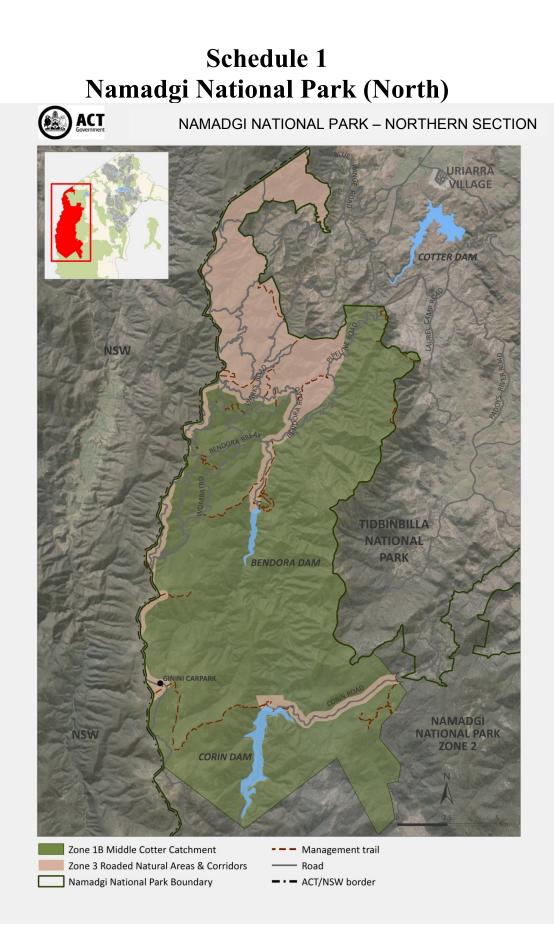

#### 3 Application

This instrument applies to the following areas:

- a) The area outlined in bold on the map in schedule 1 that is shown as Zone 1B within the Namadgi National Park (Namadgi Zone 1B );
- b) The area outlined in bold on the map in schedule 1 that is shown as Zone 3 within the Namadgi National Park (Namadgi Zone 3);
- c) The area outlined in bold on the map in schedule 2 that is shown as Zone 2A of Namadgi National Park (Namadgi Zone 2A);
- d) The area outlined in bold on the map in schedule 2 that is shown as Zone 2B of Namadgi National Park (Namadgi Zone 2B);
- e) The area outlined in bold on the map in schedule 2 that is shown as Zone 3 of Namadgi National Park (Namadgi Zone 3).

#### 4 Declaration

I declare that:

- a) in Namadgi Zone 1B:
  - i. the activities listed in Column 1 of schedule 3 are prohibited activities; and
  - ii. the activities listed in Column 2 of schedule 3 are restricted activities and may only be carried out if the requirements identified in Column 2 of schedule 3 for the relevant activity are complied with.

#### **Example - prohibited activity**

The activity of "camping" is a prohibited activity in Namadgi Zone 1B as this activity is listed in column 1 of schedule 3. This means that camping cannot be carried out in Namadgi Zone 1B under any circumstances.

#### **Example – restricted activity**

The activity of "camping" is a restricted activity in Namadgi Zone 2A as this activity is listed in column 2 of schedule 3. This means that the activity of camping cannot be carried out in Namadgi Zone 2A unless it is done in a way that meets the required condition. In this case, the required condition is that the form of camping be pack camping. Pack camping" means camping where the camper carries all of their camping gear to a site in a back pack