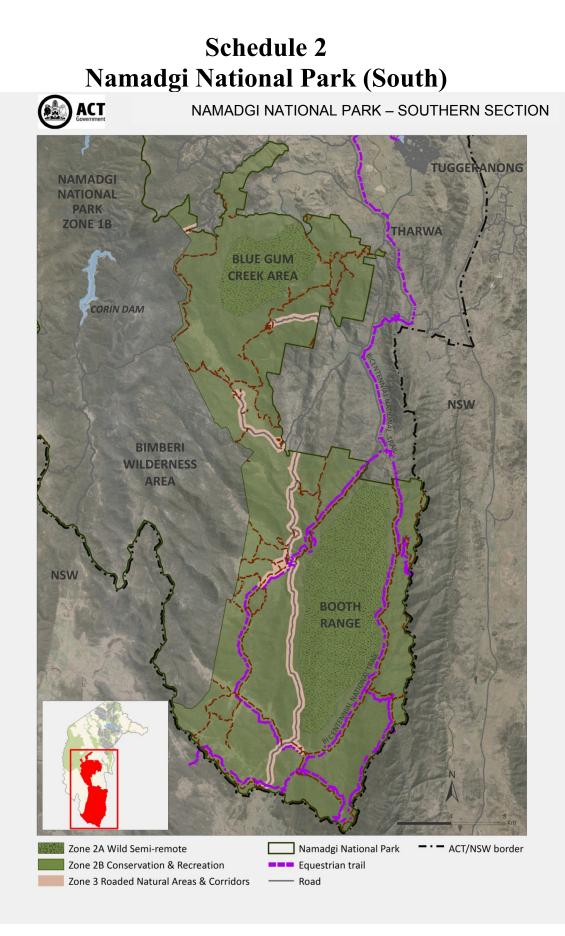

#### 3 Application

This instrument applies to the following areas:

- a) The area outlined in bold on the map in schedule 1 that is shown as Zone 1B within the Namadgi National Park (Namadgi Zone 1B );
- b) The area outlined in bold on the map in schedule 1 that is shown as Zone 3 within the Namadgi National Park (Namadgi Zone 3);
- c) The area outlined in bold on the map in schedule 2 that is shown as Zone 2A of Namadgi National Park (Namadgi Zone 2A);
- d) The area outlined in bold on the map in schedule 2 that is shown as Zone 2B of Namadgi National Park (Namadgi Zone 2B);
- e) The area outlined in bold on the map in schedule 2 that is shown as Zone 3 of Namadgi National Park (Namadgi Zone 3).

- b) in Namadgi Zone 2A:
  - i. the activities listed in Column 1 of schedule 4 are prohibited activities; and
  - ii. the activities listed in Column 2 of schedule 4 are restricted activities and may only be carried out if the requirements identified in Column 2 of schedule 4 for the relevant activity are complied with.
- c) in Namadgi Zone 2B:
  - iii. the activities listed in Column 1 of schedule 5 are prohibited activities; and
  - iv. the activities listed in Column 2 of schedule 5 are restricted activities and may only be carried out if the requirements identified in Column 2 of schedule 5 for the relevant activity are complied with.
- d) in Namadgi Zone 3 as identified on the map in Schedule 1:
  - v. the activities listed in Column 1 of schedule 6 are prohibited activities; and
  - vi. the activities listed in Column 2 of schedule 6 are restricted activities and may only be carried out if the requirements identified in Column 2 of schedule 6 for the relevant activity are complied with.
- e) in Namadgi Zone 3 as identified on the map in Schedule 2:
  - vii. the activities listed in Column 1 of schedule 6 are prohibited activities; and
  - viii. the activities listed in Column 2 of schedule 6 are restricted activities and may only be carried out if the requirements identified in Column 2 of schedule 4 for the relevant activity are complied with.

#### **Example – restricted activity**

The activity of "camping" is a restricted activity in Namadgi Zone 2A as this activity is listed in column 2 of schedule 3. This means that the activity of camping cannot be carried out in Namadgi Zone 2A unless it is done in a way that meets the required condition. In this case, the required condition is that the form of camping be pack camping. Pack camping" means camping where the camper carries all of their camping gear to a site in a back pack