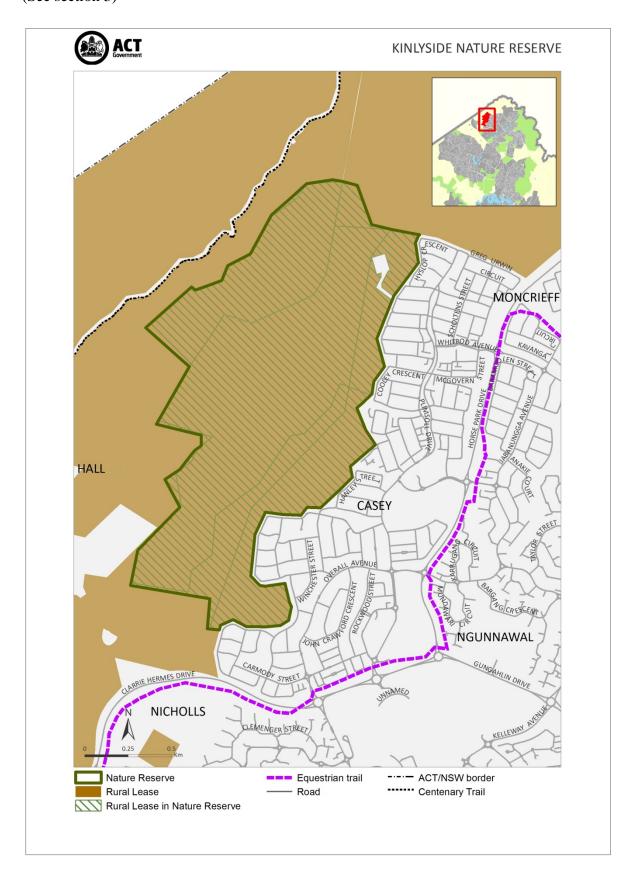

## 3 Application

This instrument applies to the area shown as "Nature Reserve" in the schedule as the Kinlyside Nature Reserve.

#### 4 Declaration

I declare that access to a rural lease in the Kinlyside Nature Reserve is restricted to—

- (a) the lessee of the rural lease; and
- (b) a person authorised by the lessee of the rural lease.

# **SCHEDULE**

(See section 3)