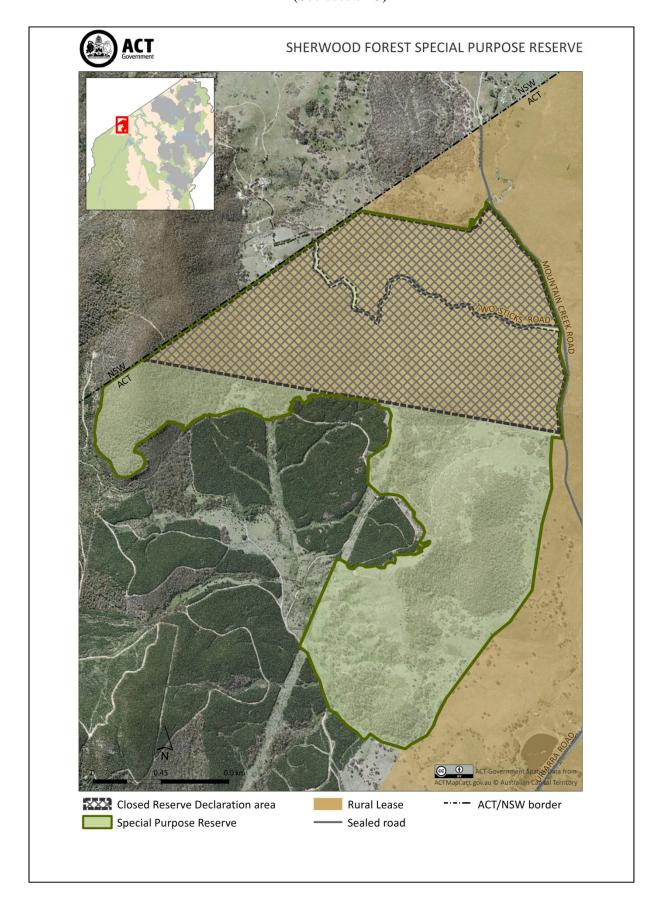

### 3 Application

This instrument applies to the areas of rural lease hatched on the map and shown as "closed reserve declaration area" in the schedule as the Sherwood Forest Special Purpose Reserve. Areas not shown as hatched on the map in the schedule are excluded from the closed reserve declaration.

## **SCHEDULE**

(See section 3)