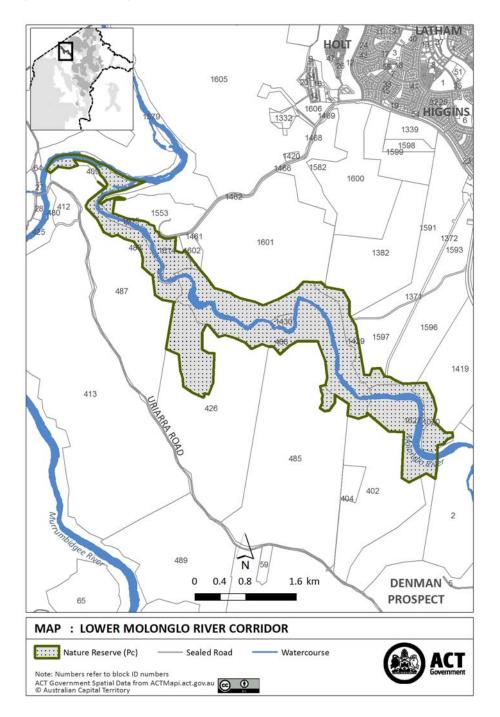

| as Tidbinbilla Nature Reserve           |                                        |
| 2       | The area identified in schedule 3 known | 12 February 2017                       |
|         | as Lower Molonglo River Corridor        |                                        |
| 3       | The area identified in schedule 4 known | 12 February 2017                       |
|         | as Molonglo Gorge Nature Reserve        |                                        |
| 4       | The area identified in schedule 5 known | 12 February 2017                       |
|         | as Mulligans Flat Woodland Sanctuary    |                                        |

#### Schedule 2

**Tidbinbilla Nature Reserve** 

(see sch 1 item 1)



## Lower Molonglo River Corridor

## Schedule 3

(see sch 1 item 2)



#### Schedule 4

Molonglo Gorge Nature Reserve

(see sch 1 item 3)



### Schedule 5

## **Mulligans Flat Woodland Sanctuary**

(see sch 1 item 4)