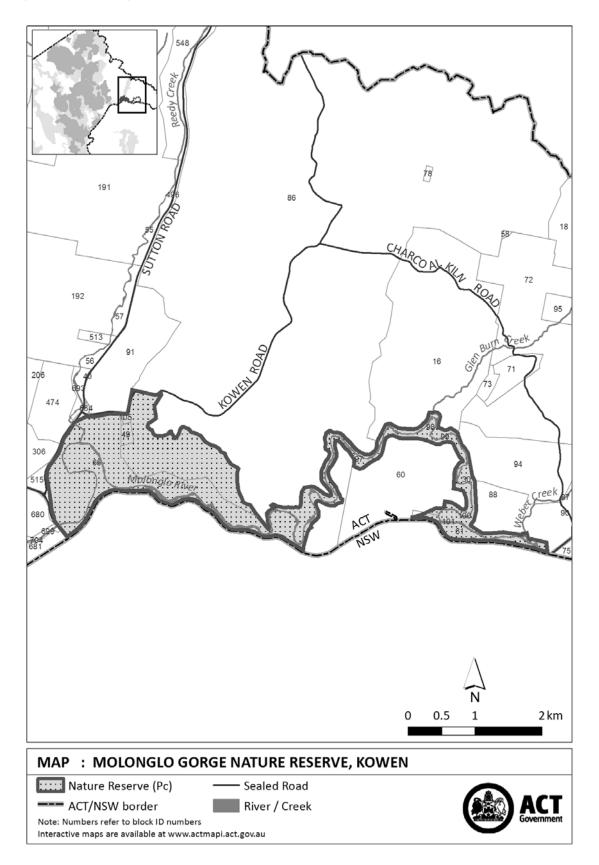

|
| 2       | The area identified in schedule 3 known | 12 February 2017                       |
|         | as Lower Molonglo River Corridor        |                                        |
| 3       | The area identified in schedule 4 known | 12 February 2017                       |
|         | as Molonglo Gorge Nature Reserve        |                                        |
| 4       | The area identified in schedule 5 known | 12 February 2017                       |
|         | as Mulligans Flat Woodland Sanctuary    |                                        |

#### Schedule 2

**Tidbinbilla Nature Reserve** 

(see sch 1 item 1)



## Lower Molonglo River Corridor

## Schedule 3

(see sch 1 item 2)



#### Schedule 4

Molonglo Gorge Nature Reserve

(see sch 1 item 3)



### Schedule 5

## **Mulligans Flat Woodland Sanctuary**

(see sch 1 item 4)