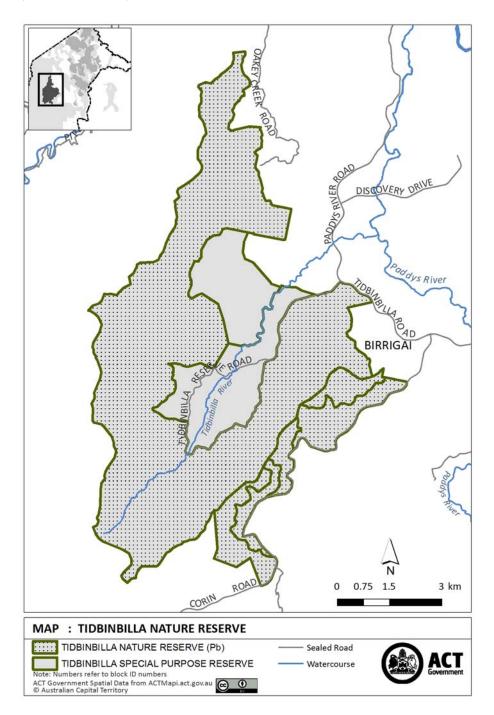

in schedule 2 known | 12 February 2017                       |
|         | as Tidbinbilla Nature Reserve           |                                        |
| 2       | The area identified in schedule 3 known | 12 February 2017                       |
|         | as Lower Molonglo River Corridor        |                                        |
| 3       | The area identified in schedule 4 known | 12 February 2017                       |
|         | as Molonglo Gorge Nature Reserve        |                                        |
| 4       | The area identified in schedule 5 known | 12 February 2017                       |
|         | as Mulligans Flat Woodland Sanctuary    |                                        |

#### Schedule 2

**Tidbinbilla Nature Reserve** 

(see sch 1 item 1)



## Lower Molonglo River Corridor

## Schedule 3

(see sch 1 item 2)



#### Schedule 4

Molonglo Gorge Nature Reserve

(see sch 1 item 3)



### Schedule 5

## **Mulligans Flat Woodland Sanctuary**

(see sch 1 item 4)