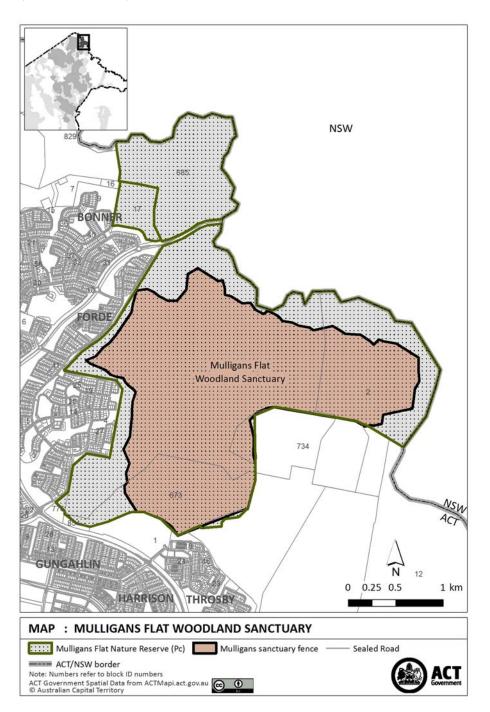

ary 2017                       |
|         | as Lower Molonglo River Corridor        |                                        |
| 3       | The area identified in schedule 4 known | 12 February 2017                       |
|         | as Molonglo Gorge Nature Reserve        |                                        |
| 4       | The area identified in schedule 5 known | 12 February 2017                       |
|         | as Mulligans Flat Woodland Sanctuary    |                                        |

#### Schedule 2

**Tidbinbilla Nature Reserve** 

(see sch 1 item 1)



## Lower Molonglo River Corridor

## Schedule 3

(see sch 1 item 2)



#### Schedule 4

Molonglo Gorge Nature Reserve

(see sch 1 item 3)



### Schedule 5

## **Mulligans Flat Woodland Sanctuary**

(see sch 1 item 4)