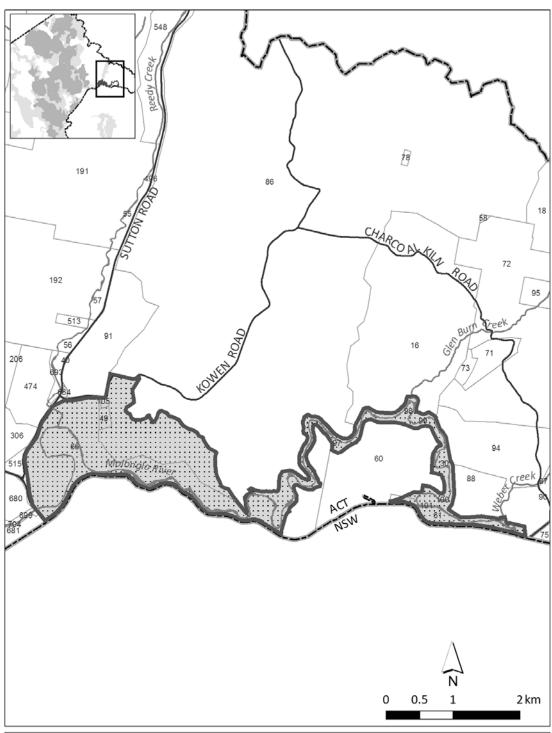

| times when public access is prohibited |
| 1       | The area identified in schedule 2 known as Tidbinbilla Nature Reserve        | 17 February 2017                       |
| 2       | The area identified in schedule 3 known as Lower Molonglo River Corridor     | 17 February 2017                       |
| 3       | The area identified in schedule 4 known as Molonglo Gorge Nature Reserve     | 17 February 2017                       |
| 4       | The area identified in schedule 5 known as Mulligans Flat Woodland Sanctuary | 17 February 2017                       |

### Schedule 2 Tidbinbilla Nature Reserve

(see sch 1 item 1)



## Schedule 3 Lower Molonglo River Corridor

(see sch 1 item 2)



## Schedule 4 Molonglo Gorge Nature Reserve

(see sch 1 item 3)





## Schedule 5 Mulligans Flat Woodland Sanctuary

(see sch 1 item 4)