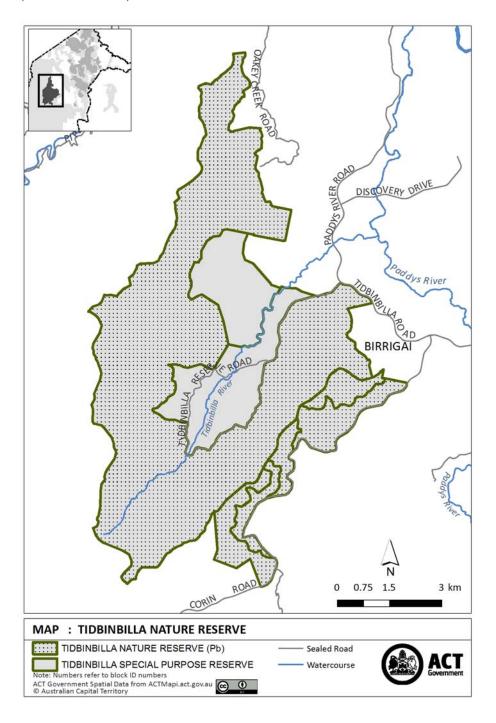

---------------------------------|----------------------------------------|
| item    | reserve                                                                      | times when public access is prohibited |
| 1       | The area identified in schedule 2 known as Tidbinbilla Nature Reserve        | 17 February 2017                       |
| 2       | The area identified in schedule 3 known as Lower Molonglo River Corridor     | 17 February 2017                       |
| 3       | The area identified in schedule 4 known as Molonglo Gorge Nature Reserve     | 17 February 2017                       |
| 4       | The area identified in schedule 5 known as Mulligans Flat Woodland Sanctuary | 17 February 2017                       |

### Schedule 2 Tidbinbilla Nature Reserve

(see sch 1 item 1)



## Schedule 3 Lower Molonglo River Corridor

(see sch 1 item 2)



## Schedule 4 Molonglo Gorge Nature Reserve

(see sch 1 item 3)





## Schedule 5 Mulligans Flat Woodland Sanctuary

(see sch 1 item 4)