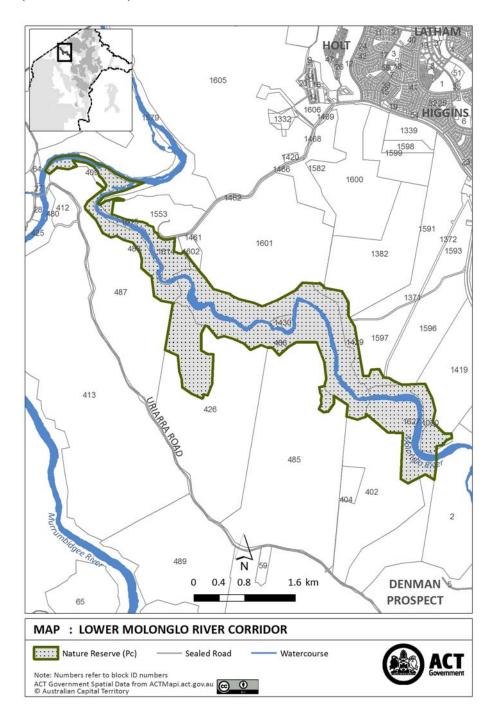

-------|
| item    | reserve                                                                      | times when public access is prohibited |
| 1       | The area identified in schedule 2 known as Tidbinbilla Nature Reserve        | 17 February 2017                       |
| 2       | The area identified in schedule 3 known as Lower Molonglo River Corridor     | 17 February 2017                       |
| 3       | The area identified in schedule 4 known as Molonglo Gorge Nature Reserve     | 17 February 2017                       |
| 4       | The area identified in schedule 5 known as Mulligans Flat Woodland Sanctuary | 17 February 2017                       |

### Schedule 2 Tidbinbilla Nature Reserve

(see sch 1 item 1)



## Schedule 3 Lower Molonglo River Corridor

(see sch 1 item 2)



## Schedule 4 Molonglo Gorge Nature Reserve

(see sch 1 item 3)





## Schedule 5 Mulligans Flat Woodland Sanctuary

(see sch 1 item 4)