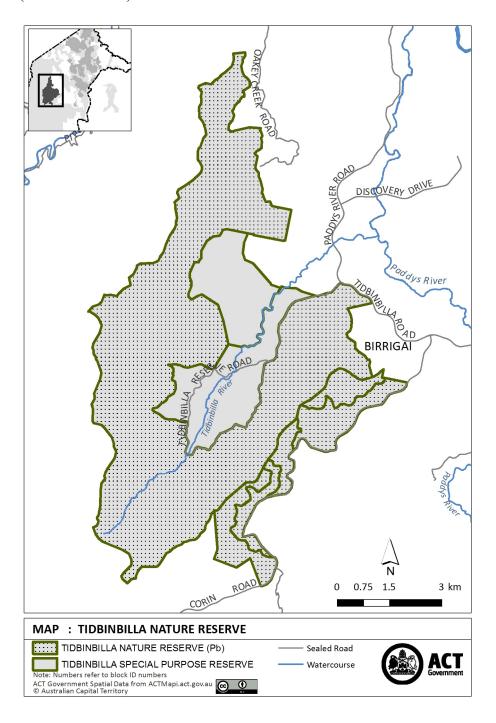

ntified in schedule 2 known | 2 November 2018                        |
|         | as Tidbinbilla Nature Reserve           |                                        |
| 2       | The area identified in schedule 3 known | 2 November 2018                        |
|         | as Lower Molonglo River Corridor        |                                        |
| 3       | The area identified in schedule 4 known | 2 November 2018                        |
|         | as Molonglo Gorge Nature Reserve        |                                        |
| 4       | The area identified in schedule 5 known | 2 November 2018                        |
|         | as Mulligans Flat Woodland Sanctuary    |                                        |

### Schedule 2 Tidbinbilla Nature Reserve

(see sch 1 item 1)



# Schedule 3 Lower Molonglo River Corridor

(see sch 1 item 2)



# Schedule 4 Molonglo Gorge Nature Reserve

(see sch 1 item 3)





# Schedule 5 Mulligans Flat Woodland Sanctuary

(see sch 1 item 4)