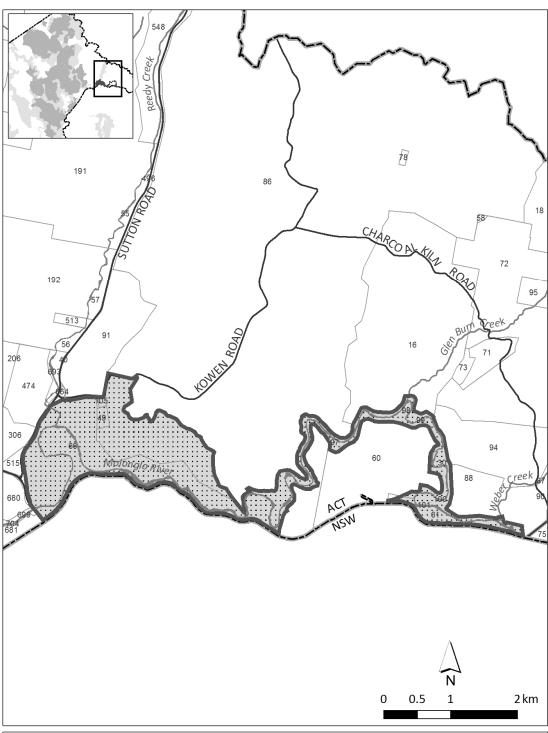

|
| 2       | The area identified in schedule 3 known | 2 November 2018                        |
|         | as Lower Molonglo River Corridor        |                                        |
| 3       | The area identified in schedule 4 known | 2 November 2018                        |
|         | as Molonglo Gorge Nature Reserve        |                                        |
| 4       | The area identified in schedule 5 known | 2 November 2018                        |
|         | as Mulligans Flat Woodland Sanctuary    |                                        |

### Schedule 2 Tidbinbilla Nature Reserve

(see sch 1 item 1)



# Schedule 3 Lower Molonglo River Corridor

(see sch 1 item 2)



# Schedule 4 Molonglo Gorge Nature Reserve

(see sch 1 item 3)





# Schedule 5 Mulligans Flat Woodland Sanctuary

(see sch 1 item 4)