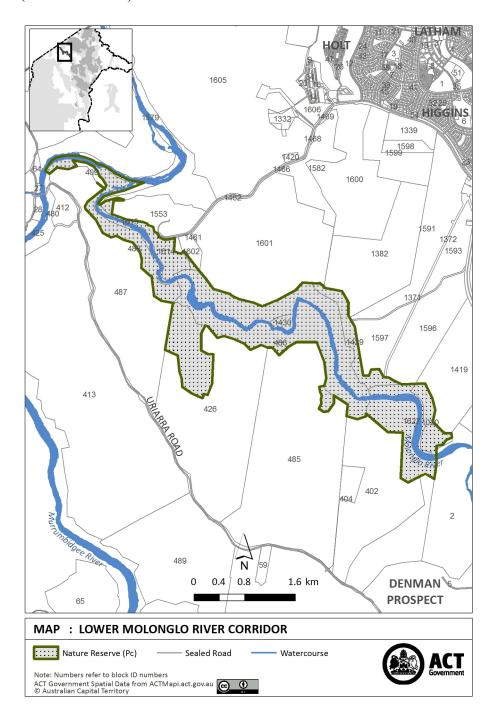

|
|         | as Tidbinbilla Nature Reserve           |                                        |
| 2       | The area identified in schedule 3 known | 2 November 2018                        |
|         | as Lower Molonglo River Corridor        |                                        |
| 3       | The area identified in schedule 4 known | 2 November 2018                        |
|         | as Molonglo Gorge Nature Reserve        |                                        |
| 4       | The area identified in schedule 5 known | 2 November 2018                        |
|         | as Mulligans Flat Woodland Sanctuary    |                                        |

### Schedule 2 Tidbinbilla Nature Reserve

(see sch 1 item 1)



# Schedule 3 Lower Molonglo River Corridor

(see sch 1 item 2)



# Schedule 4 Molonglo Gorge Nature Reserve

(see sch 1 item 3)





# Schedule 5 Mulligans Flat Woodland Sanctuary

(see sch 1 item 4)