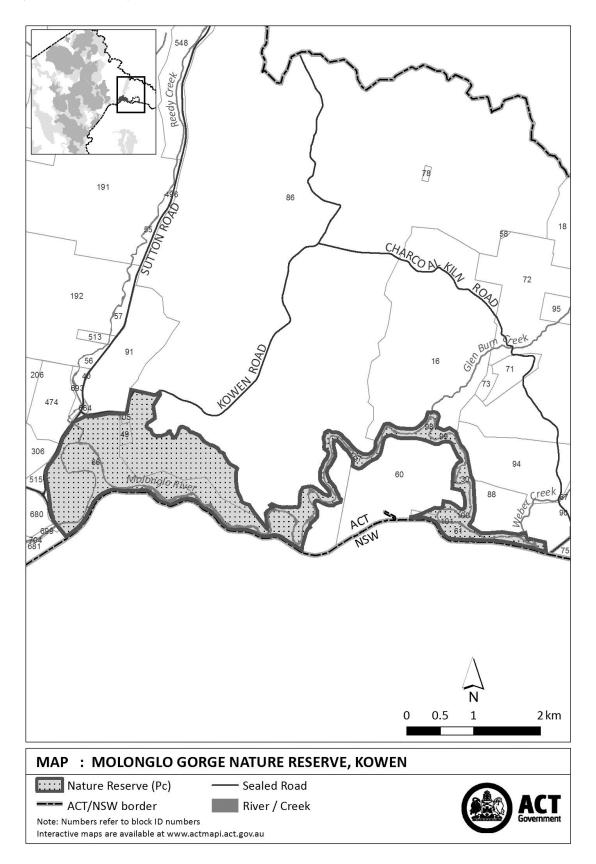

when public<br>access is prohibited |
| 1       | The area identified in schedule 2 known as Tidbinbilla Nature Reserve           | 18 January 2019                           |
| 2       | The area identified in schedule 3 known<br>as Lower Molonglo River Corridor     | 18 January 2019                           |
| 3       | The area identified in schedule 4 known as Molonglo Gorge Nature Reserve        | 18 January 2019                           |
| 4       | The area identified in schedule 5 known<br>as Mulligans Flat Woodland Sanctuary | 18 January 2019                           |

### Schedule 2

**Tidbinbilla Nature Reserve** 

(see sch 1 item 1)



## Lower Molonglo River Corridor

## Schedule 3

(see sch 1 item 2)



### Schedule 4

Molonglo Gorge Nature Reserve

(see sch 1 item 3)



## Schedule 5

## **Mulligans Flat Woodland Sanctuary**

(see sch 1 item 4)