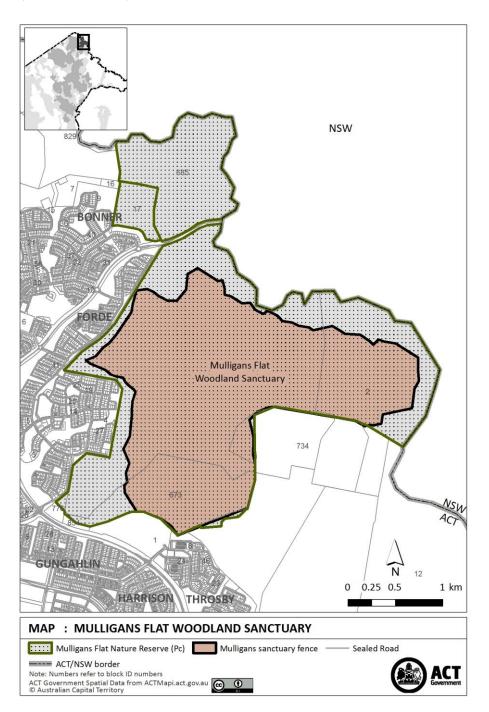

le 2 known as Tidbinbilla Nature Reserve           | 18 January 2019                           |
| 2       | The area identified in schedule 3 known<br>as Lower Molonglo River Corridor     | 18 January 2019                           |
| 3       | The area identified in schedule 4 known as Molonglo Gorge Nature Reserve        | 18 January 2019                           |
| 4       | The area identified in schedule 5 known<br>as Mulligans Flat Woodland Sanctuary | 18 January 2019                           |

### Schedule 2

**Tidbinbilla Nature Reserve** 

(see sch 1 item 1)



## Lower Molonglo River Corridor

## Schedule 3

(see sch 1 item 2)



### Schedule 4

Molonglo Gorge Nature Reserve

(see sch 1 item 3)



## Schedule 5

## **Mulligans Flat Woodland Sanctuary**

(see sch 1 item 4)