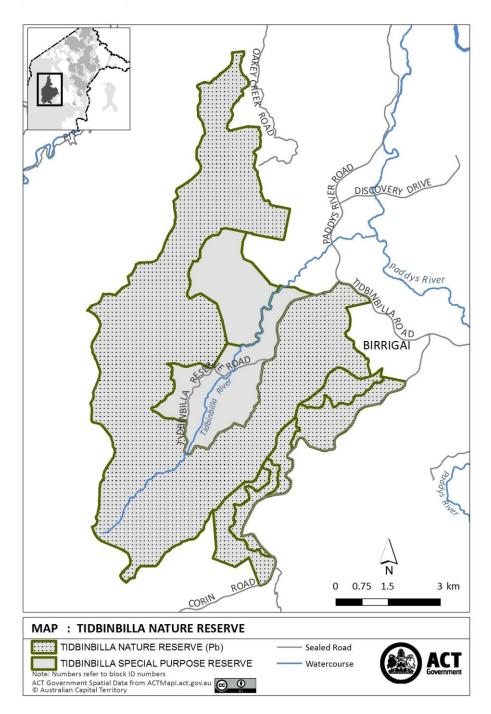

--------------------------------------|
| item    | reserve                                                                         | times when public<br>access is prohibited |
| 1       | The area identified in schedule 2 known as Tidbinbilla Nature Reserve           | 18 January 2019                           |
| 2       | The area identified in schedule 3 known<br>as Lower Molonglo River Corridor     | 18 January 2019                           |
| 3       | The area identified in schedule 4 known as Molonglo Gorge Nature Reserve        | 18 January 2019                           |
| 4       | The area identified in schedule 5 known<br>as Mulligans Flat Woodland Sanctuary | 18 January 2019                           |

### Schedule 2

**Tidbinbilla Nature Reserve** 

(see sch 1 item 1)



## Lower Molonglo River Corridor

## Schedule 3

(see sch 1 item 2)



### Schedule 4

Molonglo Gorge Nature Reserve

(see sch 1 item 3)



## Schedule 5

## **Mulligans Flat Woodland Sanctuary**

(see sch 1 item 4)