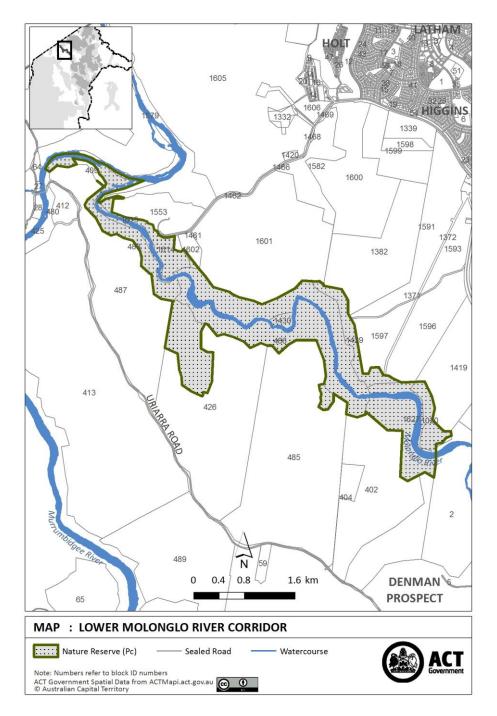

| times when public<br>access is prohibited |
| 1       | The area identified in schedule 2 known as Tidbinbilla Nature Reserve           | 18 January 2019                           |
| 2       | The area identified in schedule 3 known<br>as Lower Molonglo River Corridor     | 18 January 2019                           |
| 3       | The area identified in schedule 4 known as Molonglo Gorge Nature Reserve        | 18 January 2019                           |
| 4       | The area identified in schedule 5 known<br>as Mulligans Flat Woodland Sanctuary | 18 January 2019                           |

### Schedule 2

**Tidbinbilla Nature Reserve** 

(see sch 1 item 1)



## Lower Molonglo River Corridor

## Schedule 3

(see sch 1 item 2)



### Schedule 4

Molonglo Gorge Nature Reserve

(see sch 1 item 3)



## Schedule 5

## **Mulligans Flat Woodland Sanctuary**

(see sch 1 item 4)