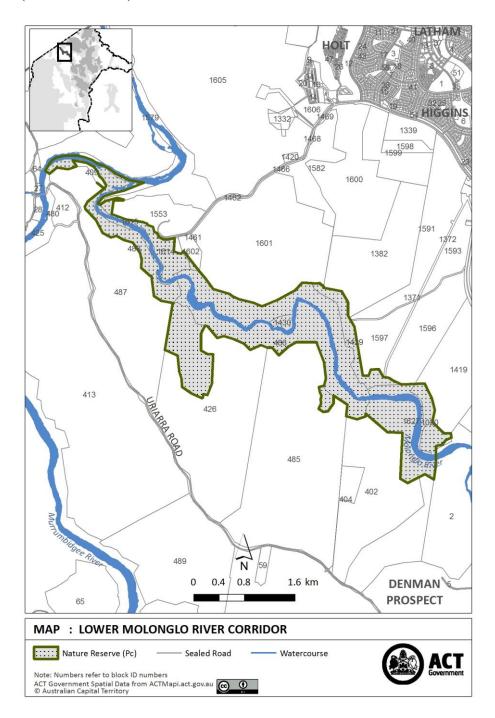

|
|         | as Tidbinbilla Nature Reserve           |                                        |
| 2       | The area identified in schedule 3 known | 17 January 2019                        |
|         | as Lower Molonglo River Corridor        |                                        |
| 3       | The area identified in schedule 4 known | 17 January 2019                        |
|         | as Molonglo Gorge Nature Reserve        |                                        |
| 4       | The area identified in schedule 5 known | 17 January 2019                        |
|         | as Mulligans Flat Woodland Sanctuary    |                                        |

### Schedule 2 Tidbinbilla Nature Reserve

(see sch 1 item 1)



## Schedule 3 Lower Molonglo River Corridor

(see sch 1 item 2)



## Schedule 4 Molonglo Gorge Nature Reserve

(see sch 1 item 3)





## Schedule 5 Mulligans Flat Woodland Sanctuary

(see sch 1 item 4)