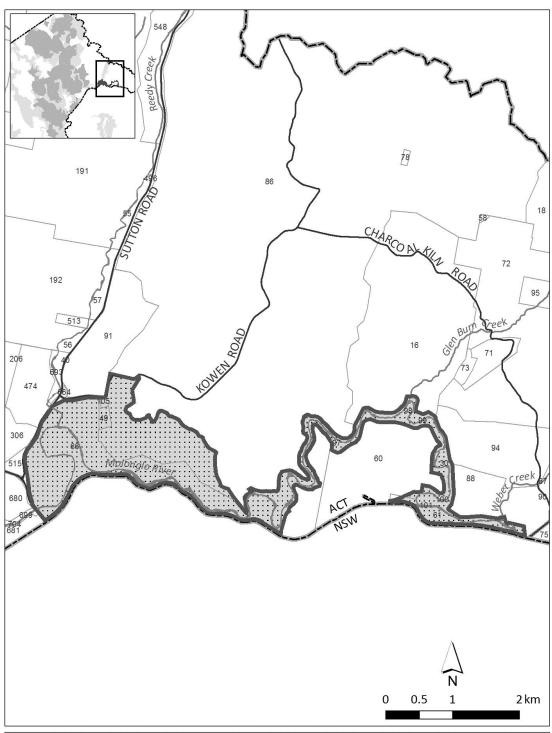

|
| 2       | The area identified in schedule 3 known | 17 January 2019                        |
|         | as Lower Molonglo River Corridor        |                                        |
| 3       | The area identified in schedule 4 known | 17 January 2019                        |
|         | as Molonglo Gorge Nature Reserve        |                                        |
| 4       | The area identified in schedule 5 known | 17 January 2019                        |
|         | as Mulligans Flat Woodland Sanctuary    |                                        |

### Schedule 2 Tidbinbilla Nature Reserve

(see sch 1 item 1)



## Schedule 3 Lower Molonglo River Corridor

(see sch 1 item 2)



## Schedule 4 Molonglo Gorge Nature Reserve

(see sch 1 item 3)





## Schedule 5 Mulligans Flat Woodland Sanctuary

(see sch 1 item 4)