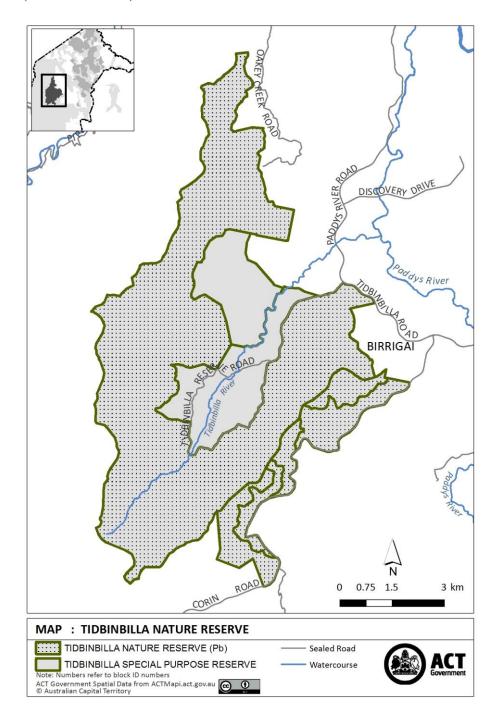

ntified in schedule 2 known | 17 January 2019                        |
|         | as Tidbinbilla Nature Reserve           |                                        |
| 2       | The area identified in schedule 3 known | 17 January 2019                        |
|         | as Lower Molonglo River Corridor        |                                        |
| 3       | The area identified in schedule 4 known | 17 January 2019                        |
|         | as Molonglo Gorge Nature Reserve        |                                        |
| 4       | The area identified in schedule 5 known | 17 January 2019                        |
|         | as Mulligans Flat Woodland Sanctuary    |                                        |

### Schedule 2 Tidbinbilla Nature Reserve

(see sch 1 item 1)



## Schedule 3 Lower Molonglo River Corridor

(see sch 1 item 2)



## Schedule 4 Molonglo Gorge Nature Reserve

(see sch 1 item 3)





## Schedule 5 Mulligans Flat Woodland Sanctuary

(see sch 1 item 4)