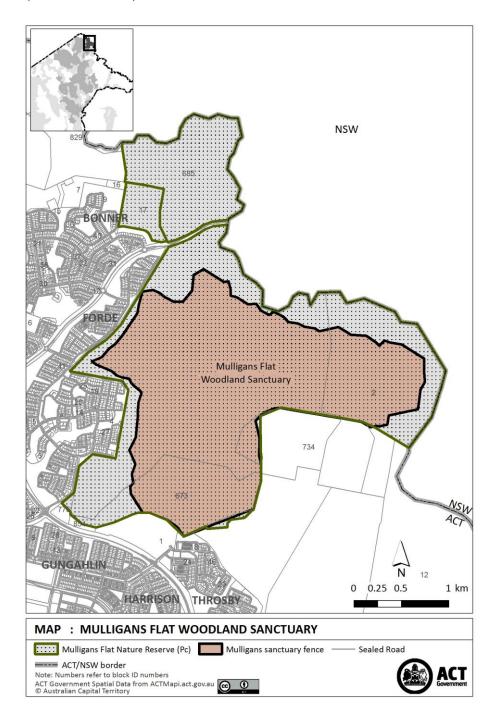

le 3 known | 17 January 2019                        |
|         | as Lower Molonglo River Corridor        |                                        |
| 3       | The area identified in schedule 4 known | 17 January 2019                        |
|         | as Molonglo Gorge Nature Reserve        |                                        |
| 4       | The area identified in schedule 5 known | 17 January 2019                        |
|         | as Mulligans Flat Woodland Sanctuary    |                                        |

### Schedule 2 Tidbinbilla Nature Reserve

(see sch 1 item 1)



## Schedule 3 Lower Molonglo River Corridor

(see sch 1 item 2)



## Schedule 4 Molonglo Gorge Nature Reserve

(see sch 1 item 3)





## Schedule 5 Mulligans Flat Woodland Sanctuary

(see sch 1 item 4)