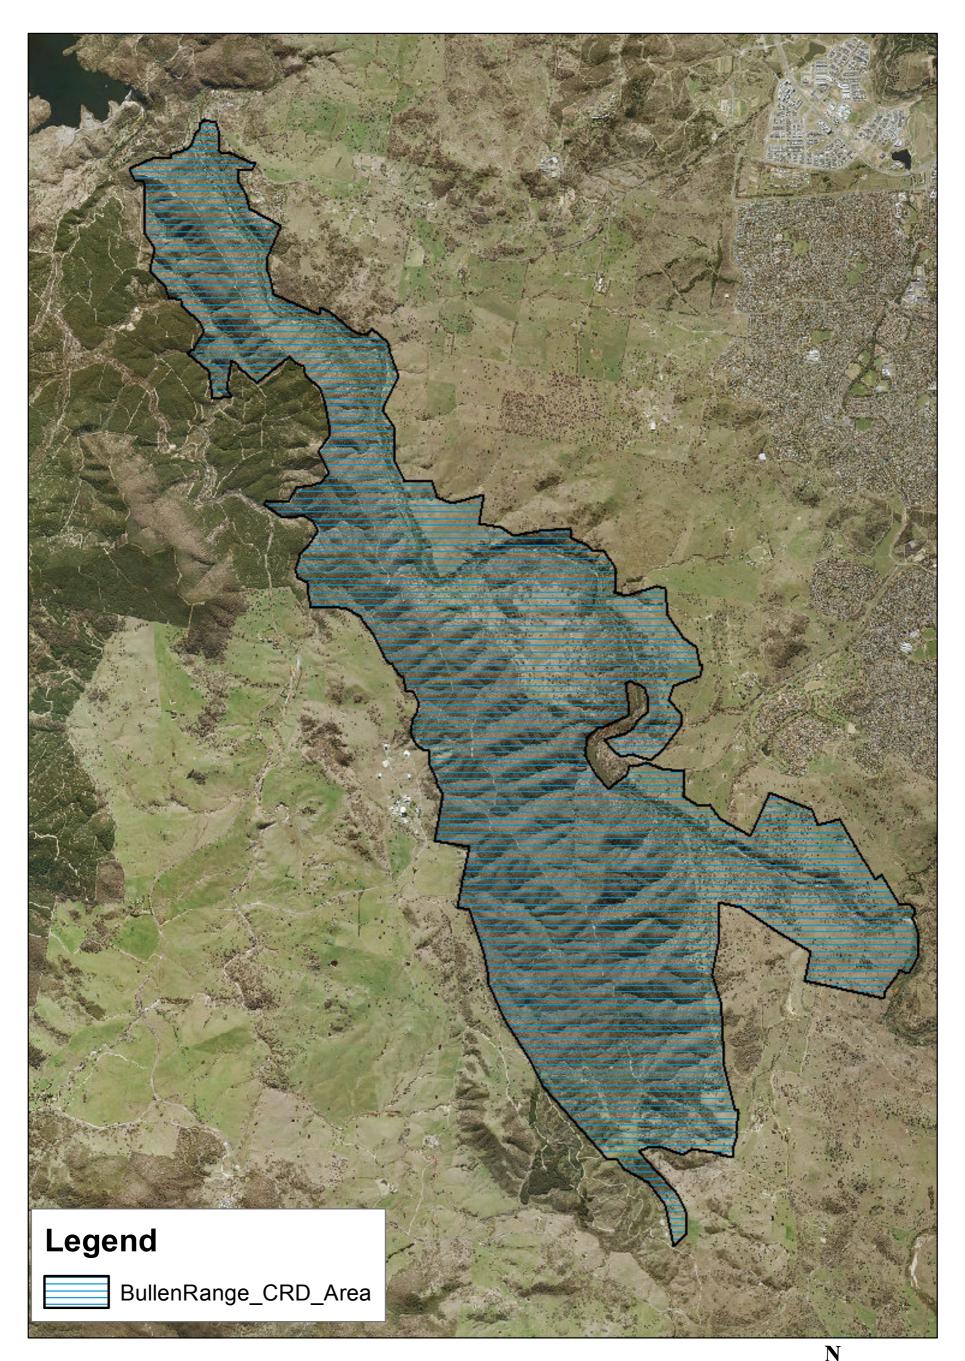

#### Schedule 1

(see section 3)

| column 1<br>Reserve                                                                     | column 2<br>District-Division<br>(information<br>only) | column 3<br>Block number<br>(information<br>only)                                                                                                 | column 4<br>Times when public<br>access is prohibited                                              |
|-----------------------------------------------------------------------------------------|--------------------------------------------------------|---------------------------------------------------------------------------------------------------------------------------------------------------|----------------------------------------------------------------------------------------------------|
| Those parts of<br>Bullen Range<br>Nature<br>Reserve,<br>indicated in<br>schedule 2      | Paddys River                                           | 4, 29, pt 47, 49,<br>140, pt 183, 198,<br>205, pt 244, 255,<br>259, pt 277, 278,<br>279, 280, 281,<br>282, 295, pt 322,<br>pt 352, 358, pt<br>359 | Beginning at 6:00 am on<br>Monday, 3 June 2019<br>and ending at 1:00 pm<br>on Friday, 7 June 2019. |
|                                                                                         | Stromlo                                                | 1, 419, 420, 451,<br>477, 492, 493, pt<br>504, 508, 510                                                                                           |                                                                                                    |
|                                                                                         | Tuggeranong                                            | 39, pt 71, 1423,<br>1424, pt 1439,<br>1508, 1617, 1618,<br>1619, pt 1627,<br>1628                                                                 |                                                                                                    |
| Those parts of<br>Kambah Pool<br>Recreation<br>Area,<br>indicated in<br>schedule 3      | Paddys River                                           | Pt 29, 183, pt 279, pt 280, 401                                                                                                                   |                                                                                                    |
|                                                                                         | Stromlo                                                | 401                                                                                                                                               |                                                                                                    |
|                                                                                         | Tuggeranong                                            | 71, 133, 1184, pt<br>1423, pt 1619, pt<br>1627                                                                                                    |                                                                                                    |
| Those parts of<br>Lower<br>Molonglo<br>Nature<br>Reserve,<br>indicated in<br>schedule 4 | Stromlo                                                | 168, 183, pt 403,<br>pt 428, 452, pt<br>480, 481, 486,<br>488, 509, pt 1020,<br>1429, 1577, pt<br>1578, 1614, 1627,<br>pt 1642, 1615              |                                                                                                    |
| Those parts of<br>Woodstock<br>Nature<br>Reserve,<br>indicated in<br>schedule 5         | Belconnen                                              | pt 452, pt 1578,<br>1640, pt 1641, pt<br>1642, 1643                                                                                               |                                                                                                    |
|                                                                                         | Belconnen-<br>Strathnairn                              | 2/37, 3/37                                                                                                                                        |                                                                                                    |
|                                                                                         | Coree                                                  | 10, 63, pt 85                                                                                                                                     |                                                                                                    |
|                                                                                         | Stromlo                                                | pt 480                                                                                                                                            |                                                                                                    |

# **Bullen Range NR - Closed Reserve Declaration**

W E

Authorised by the ACT Parliamentary Counsel-also accessible at www.legislation.act.gov.au