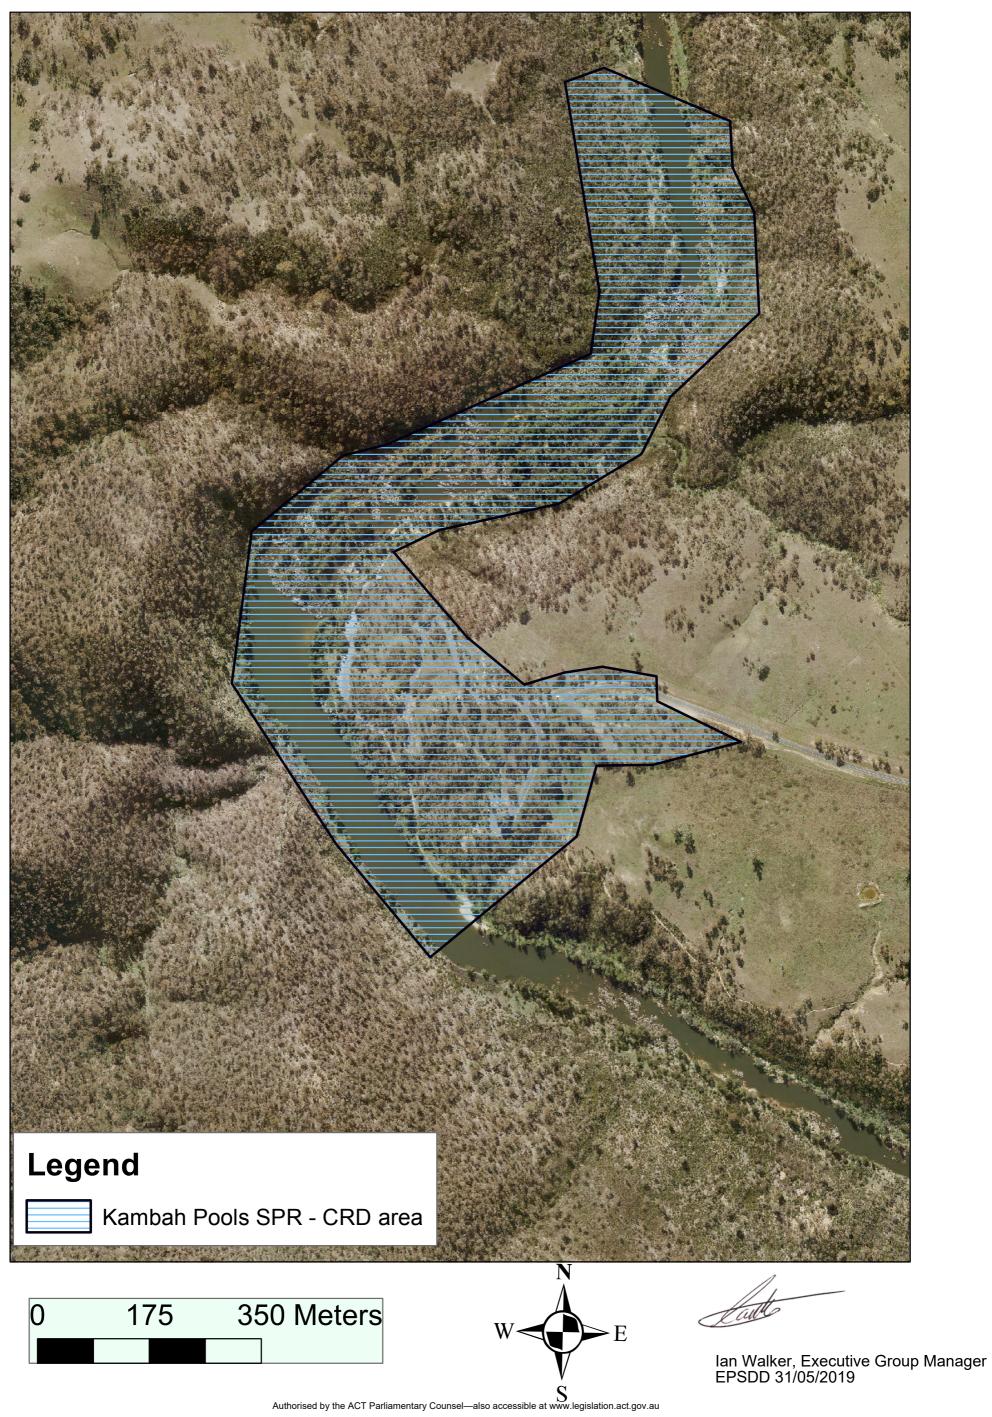

#### Schedule 1

(see section 3)

| column 1<br>Reserve                                                                     | column 2<br>District-Division<br>(information<br>only) | column 3<br>Block number<br>(information<br>only)                                                                                                 | column 4<br>Times when public<br>access is prohibited                                              |
|-----------------------------------------------------------------------------------------|--------------------------------------------------------|---------------------------------------------------------------------------------------------------------------------------------------------------|----------------------------------------------------------------------------------------------------|
| Those parts of<br>Bullen Range<br>Nature<br>Reserve,<br>indicated in<br>schedule 2      | Paddys River                                           | 4, 29, pt 47, 49,<br>140, pt 183, 198,<br>205, pt 244, 255,<br>259, pt 277, 278,<br>279, 280, 281,<br>282, 295, pt 322,<br>pt 352, 358, pt<br>359 | Beginning at 6:00 am on<br>Monday, 3 June 2019<br>and ending at 1:00 pm<br>on Friday, 7 June 2019. |
|                                                                                         | Stromlo                                                | 1, 419, 420, 451,<br>477, 492, 493, pt<br>504, 508, 510                                                                                           |                                                                                                    |
|                                                                                         | Tuggeranong                                            | 39, pt 71, 1423,<br>1424, pt 1439,<br>1508, 1617, 1618,<br>1619, pt 1627,<br>1628                                                                 |                                                                                                    |
| Those parts of<br>Kambah Pool<br>Recreation<br>Area,<br>indicated in<br>schedule 3      | Paddys River                                           | Pt 29, 183, pt 279, pt 280, 401                                                                                                                   |                                                                                                    |
|                                                                                         | Stromlo                                                | 401                                                                                                                                               |                                                                                                    |
|                                                                                         | Tuggeranong                                            | 71, 133, 1184, pt<br>1423, pt 1619, pt<br>1627                                                                                                    |                                                                                                    |
| Those parts of<br>Lower<br>Molonglo<br>Nature<br>Reserve,<br>indicated in<br>schedule 4 | Stromlo                                                | 168, 183, pt 403,<br>pt 428, 452, pt<br>480, 481, 486,<br>488, 509, pt 1020,<br>1429, 1577, pt<br>1578, 1614, 1627,<br>pt 1642, 1615              |                                                                                                    |
| Those parts of<br>Woodstock<br>Nature<br>Reserve,<br>indicated in<br>schedule 5         | Belconnen                                              | pt 452, pt 1578,<br>1640, pt 1641, pt<br>1642, 1643                                                                                               |                                                                                                    |
|                                                                                         | Belconnen-<br>Strathnairn                              | 2/37, 3/37                                                                                                                                        |                                                                                                    |
|                                                                                         | Coree                                                  | 10, 63, pt 85                                                                                                                                     |                                                                                                    |
|                                                                                         | Stromlo                                                | pt 480                                                                                                                                            |                                                                                                    |

# Lower Molonglo NR Closed Reserve Declaration

Authorised by the ACT Parliamentary Counsel-also accessible at www.legislation.act.gov.au