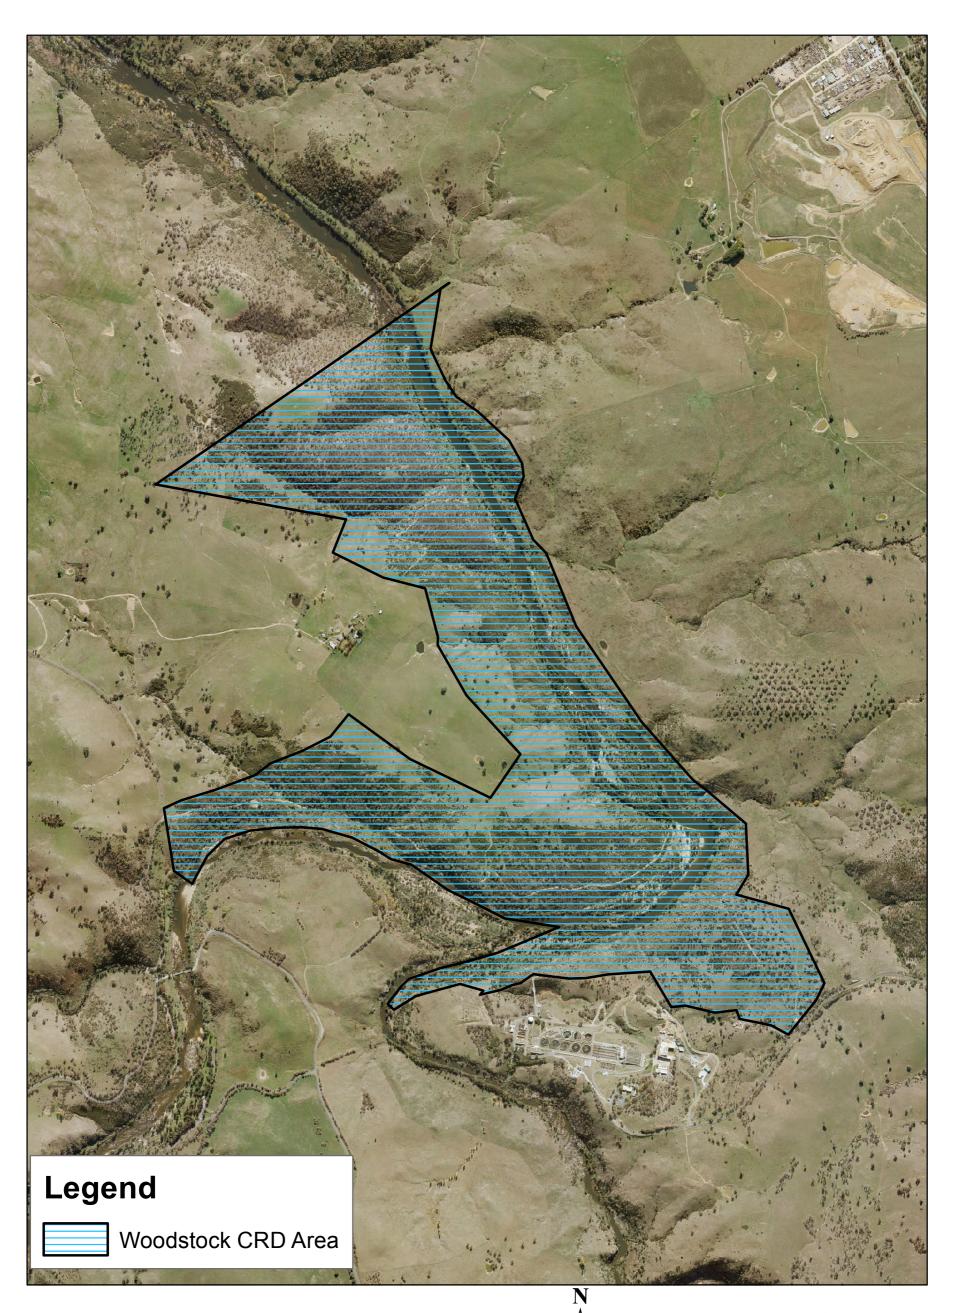

#### Schedule 1

(see section 3)

| column 1<br>Reserve                                                                     | column 2<br>District-Division<br>(information<br>only) | column 3<br>Block number<br>(information<br>only)                                                                                                 | column 4<br>Times when public<br>access is prohibited                                              |
|-----------------------------------------------------------------------------------------|--------------------------------------------------------|---------------------------------------------------------------------------------------------------------------------------------------------------|----------------------------------------------------------------------------------------------------|
| Those parts of<br>Bullen Range<br>Nature<br>Reserve,<br>indicated in<br>schedule 2      | Paddys River                                           | 4, 29, pt 47, 49,<br>140, pt 183, 198,<br>205, pt 244, 255,<br>259, pt 277, 278,<br>279, 280, 281,<br>282, 295, pt 322,<br>pt 352, 358, pt<br>359 | Beginning at 6:00 am on<br>Monday, 3 June 2019<br>and ending at 1:00 pm<br>on Friday, 7 June 2019. |
|                                                                                         | Stromlo                                                | 1, 419, 420, 451,<br>477, 492, 493, pt<br>504, 508, 510                                                                                           |                                                                                                    |
|                                                                                         | Tuggeranong                                            | 39, pt 71, 1423,<br>1424, pt 1439,<br>1508, 1617, 1618,<br>1619, pt 1627,<br>1628                                                                 |                                                                                                    |
| Those parts of<br>Kambah Pool<br>Recreation<br>Area,<br>indicated in<br>schedule 3      | Paddys River                                           | Pt 29, 183, pt 279, pt 280, 401                                                                                                                   |                                                                                                    |
|                                                                                         | Stromlo                                                | 401                                                                                                                                               |                                                                                                    |
|                                                                                         | Tuggeranong                                            | 71, 133, 1184, pt<br>1423, pt 1619, pt<br>1627                                                                                                    |                                                                                                    |
| Those parts of<br>Lower<br>Molonglo<br>Nature<br>Reserve,<br>indicated in<br>schedule 4 | Stromlo                                                | 168, 183, pt 403,<br>pt 428, 452, pt<br>480, 481, 486,<br>488, 509, pt 1020,<br>1429, 1577, pt<br>1578, 1614, 1627,<br>pt 1642, 1615              |                                                                                                    |
| Those parts of<br>Woodstock<br>Nature<br>Reserve,<br>indicated in<br>schedule 5         | Belconnen                                              | pt 452, pt 1578,<br>1640, pt 1641, pt<br>1642, 1643                                                                                               |                                                                                                    |
|                                                                                         | Belconnen-<br>Strathnairn                              | 2/37, 3/37                                                                                                                                        |                                                                                                    |
|                                                                                         | Coree                                                  | 10, 63, pt 85                                                                                                                                     |                                                                                                    |
|                                                                                         | Stromlo                                                | pt 480                                                                                                                                            |                                                                                                    |

# Woodstock NR Closed Reserve Declaration

Mr Ian Walker, Executive Group Manager, 31.05.2019

Authorised by the ACT Parliamentary Counsel—also accessible at www.legislation.act.gov.au