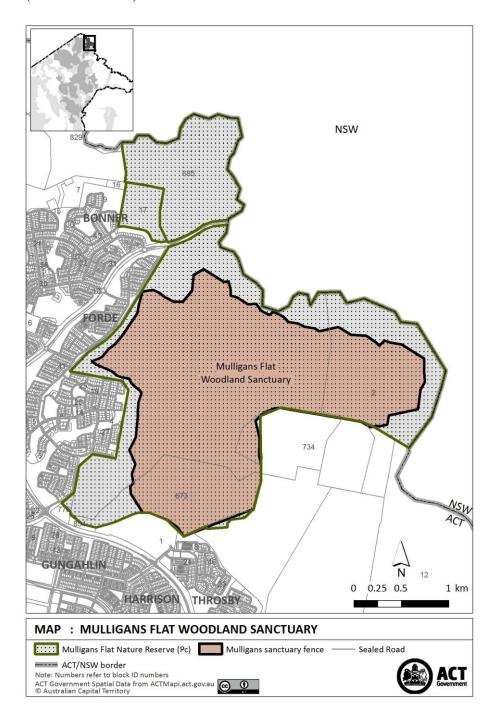

edule 3 known | 21 November 2019                       |
|         | as Lower Molonglo River Corridor        |                                        |
| 3       | The area identified in schedule 4 known | 21 November 2019                       |
|         | as Molonglo Gorge Nature Reserve        |                                        |
| 4       | The area identified in schedule 5 known | 21 November 2019                       |
|         | as Mulligans Flat Woodland Sanctuary    |                                        |

### Schedule 2 Tidbinbilla Nature Reserve

(see sch 1 item 1)



# Schedule 3 Lower Molonglo River Corridor

(see sch 1 item 2)



# Schedule 4 Molonglo Gorge Nature Reserve

(see sch 1 item 3)





# Schedule 5 Mulligans Flat Woodland Sanctuary

(see sch 1 item 4)