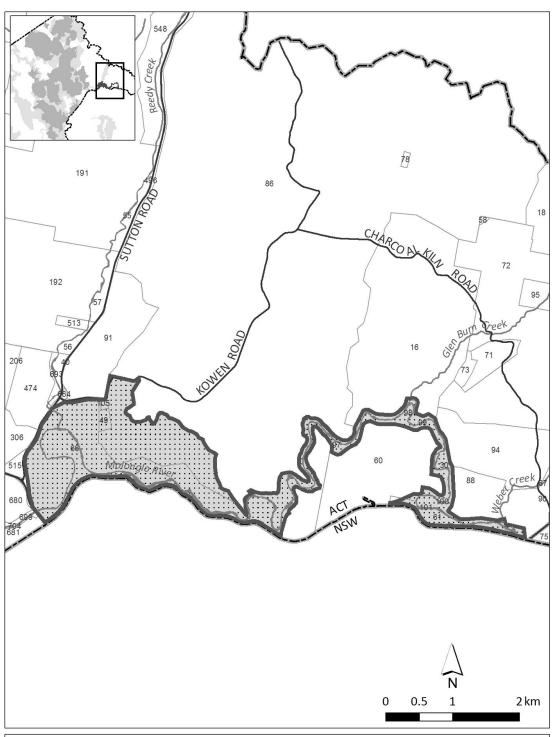

|
| 2       | The area identified in schedule 3 known | 21 November 2019                       |
|         | as Lower Molonglo River Corridor        |                                        |
| 3       | The area identified in schedule 4 known | 21 November 2019                       |
|         | as Molonglo Gorge Nature Reserve        |                                        |
| 4       | The area identified in schedule 5 known | 21 November 2019                       |
|         | as Mulligans Flat Woodland Sanctuary    |                                        |

### Schedule 2 Tidbinbilla Nature Reserve

(see sch 1 item 1)



# Schedule 3 Lower Molonglo River Corridor

(see sch 1 item 2)



# Schedule 4 Molonglo Gorge Nature Reserve

(see sch 1 item 3)





# Schedule 5 Mulligans Flat Woodland Sanctuary

(see sch 1 item 4)