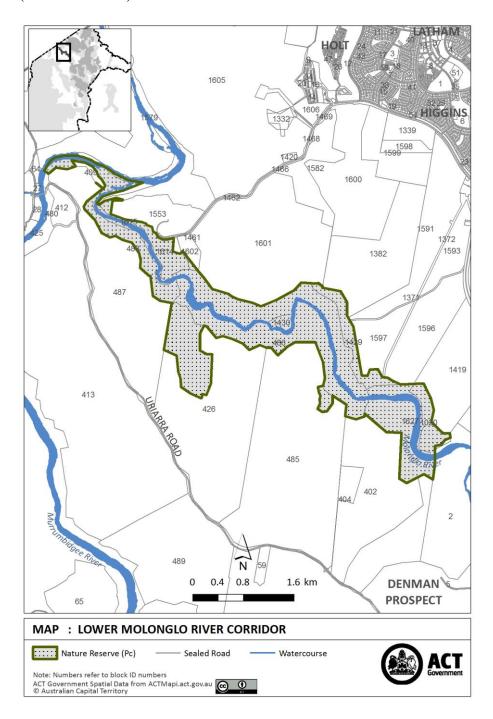

|
|         | as Tidbinbilla Nature Reserve           |                                        |
| 2       | The area identified in schedule 3 known | 21 November 2019                       |
|         | as Lower Molonglo River Corridor        |                                        |
| 3       | The area identified in schedule 4 known | 21 November 2019                       |
|         | as Molonglo Gorge Nature Reserve        |                                        |
| 4       | The area identified in schedule 5 known | 21 November 2019                       |
|         | as Mulligans Flat Woodland Sanctuary    |                                        |

### Schedule 2 Tidbinbilla Nature Reserve

(see sch 1 item 1)



# Schedule 3 Lower Molonglo River Corridor

(see sch 1 item 2)



# Schedule 4 Molonglo Gorge Nature Reserve

(see sch 1 item 3)





# Schedule 5 Mulligans Flat Woodland Sanctuary

(see sch 1 item 4)