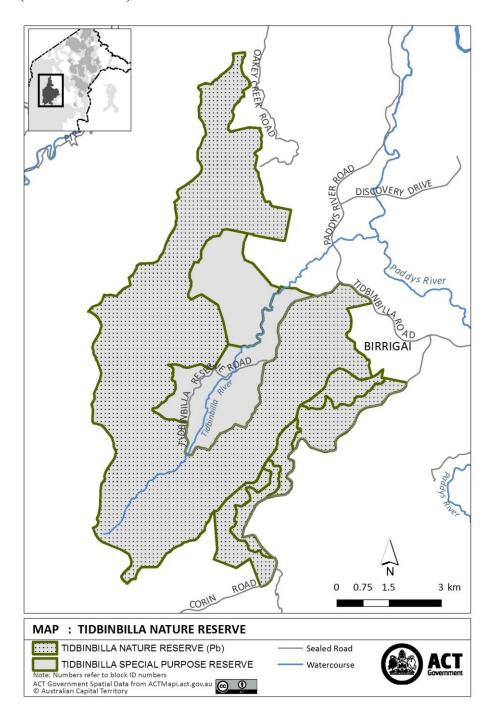

ntified in schedule 2 known | 21 November 2019                       |
|         | as Tidbinbilla Nature Reserve           |                                        |
| 2       | The area identified in schedule 3 known | 21 November 2019                       |
|         | as Lower Molonglo River Corridor        |                                        |
| 3       | The area identified in schedule 4 known | 21 November 2019                       |
|         | as Molonglo Gorge Nature Reserve        |                                        |
| 4       | The area identified in schedule 5 known | 21 November 2019                       |
|         | as Mulligans Flat Woodland Sanctuary    |                                        |

### Schedule 2 Tidbinbilla Nature Reserve

(see sch 1 item 1)



# Schedule 3 Lower Molonglo River Corridor

(see sch 1 item 2)



# Schedule 4 Molonglo Gorge Nature Reserve

(see sch 1 item 3)





# Schedule 5 Mulligans Flat Woodland Sanctuary

(see sch 1 item 4)