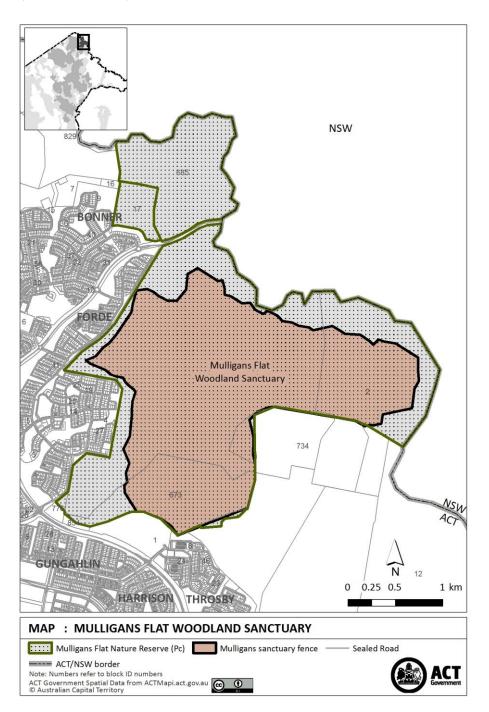

le 2 known as Tidbinbilla Nature Reserve           | 12 February 2019                          |
| 2       | The area identified in schedule 3 known<br>as Lower Molonglo River Corridor     | 12 February 2019                          |
| 3       | The area identified in schedule 4 known as Molonglo Gorge Nature Reserve        | 12 February 2019                          |
| 4       | The area identified in schedule 5 known<br>as Mulligans Flat Woodland Sanctuary | 12 February 2019                          |

### Schedule 2

**Tidbinbilla Nature Reserve** 

(see sch 1 item 1)



## Lower Molonglo River Corridor

## Schedule 3

(see sch 1 item 2)



### Schedule 4

Molonglo Gorge Nature Reserve

(see sch 1 item 3)



## Schedule 5

## **Mulligans Flat Woodland Sanctuary**

(see sch 1 item 4)