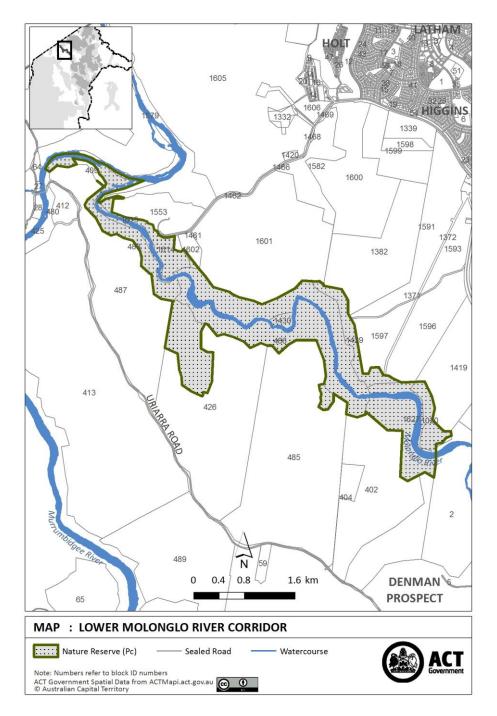

| times when public<br>access is prohibited |
| 1       | The area identified in schedule 2 known as Tidbinbilla Nature Reserve           | 12 February 2019                          |
| 2       | The area identified in schedule 3 known<br>as Lower Molonglo River Corridor     | 12 February 2019                          |
| 3       | The area identified in schedule 4 known as Molonglo Gorge Nature Reserve        | 12 February 2019                          |
| 4       | The area identified in schedule 5 known<br>as Mulligans Flat Woodland Sanctuary | 12 February 2019                          |

### Schedule 2

**Tidbinbilla Nature Reserve** 

(see sch 1 item 1)



## Lower Molonglo River Corridor

## Schedule 3

(see sch 1 item 2)



### Schedule 4

Molonglo Gorge Nature Reserve

(see sch 1 item 3)



## Schedule 5

## **Mulligans Flat Woodland Sanctuary**

(see sch 1 item 4)