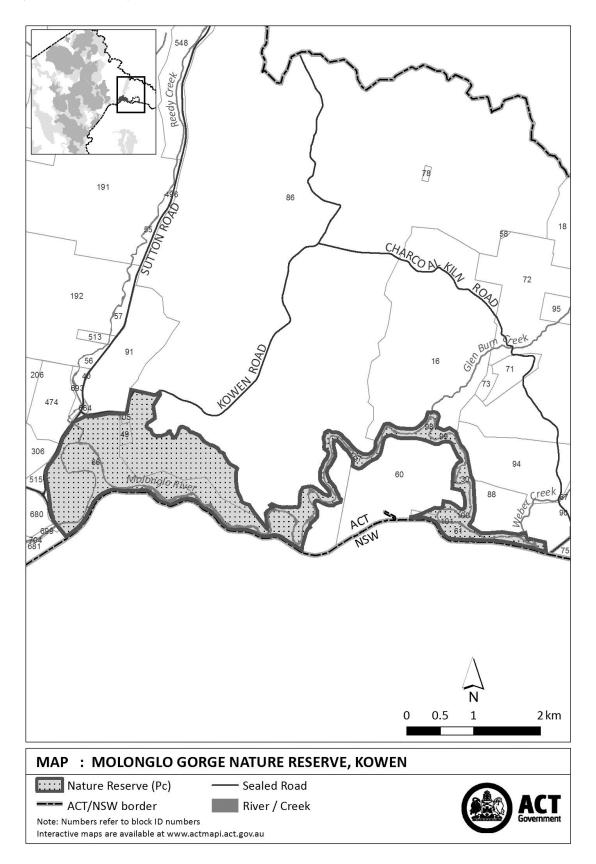

when public<br>access is prohibited |
| 1       | The area identified in schedule 2 known as Tidbinbilla Nature Reserve           | 12 February 2019                          |
| 2       | The area identified in schedule 3 known<br>as Lower Molonglo River Corridor     | 12 February 2019                          |
| 3       | The area identified in schedule 4 known as Molonglo Gorge Nature Reserve        | 12 February 2019                          |
| 4       | The area identified in schedule 5 known<br>as Mulligans Flat Woodland Sanctuary | 12 February 2019                          |

### Schedule 2

**Tidbinbilla Nature Reserve** 

(see sch 1 item 1)



## Lower Molonglo River Corridor

## Schedule 3

(see sch 1 item 2)



### Schedule 4

Molonglo Gorge Nature Reserve

(see sch 1 item 3)



## Schedule 5

## **Mulligans Flat Woodland Sanctuary**

(see sch 1 item 4)