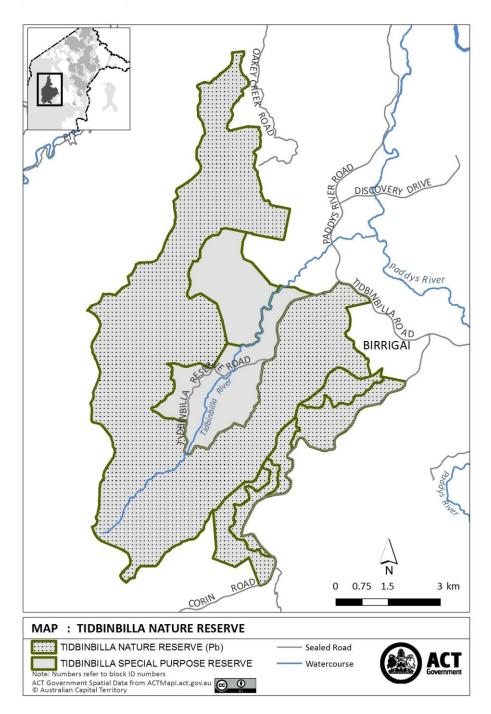

--------------------------------------|
| item    | reserve                                                                         | times when public<br>access is prohibited |
| 1       | The area identified in schedule 2 known as Tidbinbilla Nature Reserve           | 12 February 2019                          |
| 2       | The area identified in schedule 3 known<br>as Lower Molonglo River Corridor     | 12 February 2019                          |
| 3       | The area identified in schedule 4 known as Molonglo Gorge Nature Reserve        | 12 February 2019                          |
| 4       | The area identified in schedule 5 known<br>as Mulligans Flat Woodland Sanctuary | 12 February 2019                          |

### Schedule 2

**Tidbinbilla Nature Reserve** 

(see sch 1 item 1)



## Lower Molonglo River Corridor

## Schedule 3

(see sch 1 item 2)



### Schedule 4

Molonglo Gorge Nature Reserve

(see sch 1 item 3)



## Schedule 5

## **Mulligans Flat Woodland Sanctuary**

(see sch 1 item 4)