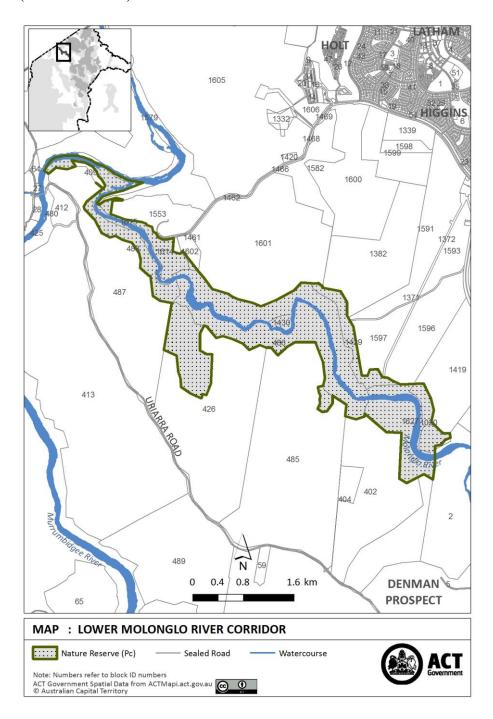

-------|
| item    | reserve                                                                      | times when public access is prohibited |
| 1       | The area identified in schedule 2 known as Tidbinbilla Nature Reserve        | 10 December 2019                       |
| 2       | The area identified in schedule 3 known as Lower Molonglo River Corridor     | 10 December 2019                       |
| 3       | The area identified in schedule 4 known as Molonglo Gorge Nature Reserve     | 10 December 2019                       |
| 4       | The area identified in schedule 5 known as Mulligans Flat Woodland Sanctuary | 10 December 2019                       |

### Schedule 2 Tidbinbilla Nature Reserve

(see sch 1 item 1)



## Schedule 3 Lower Molonglo River Corridor

(see sch 1 item 2)



## Schedule 4 Molonglo Gorge Nature Reserve

(see sch 1 item 3)





## Schedule 5 Mulligans Flat Woodland Sanctuary

(see sch 1 item 4)