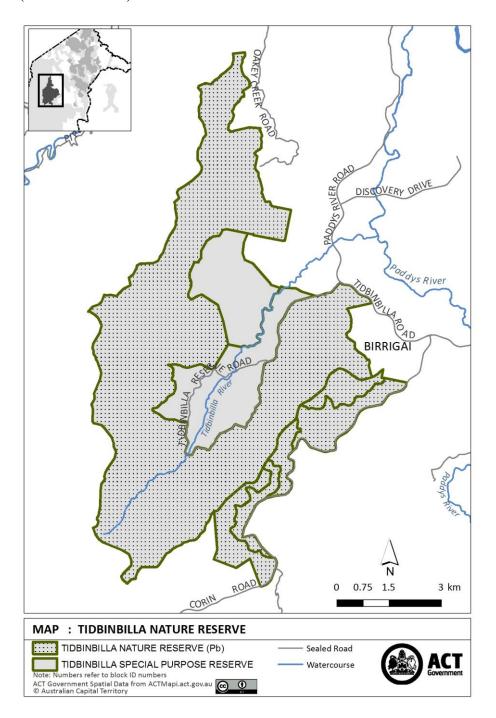

---------------------------------|----------------------------------------|
| item    | reserve                                                                      | times when public access is prohibited |
| 1       | The area identified in schedule 2 known as Tidbinbilla Nature Reserve        | 10 December 2019                       |
| 2       | The area identified in schedule 3 known as Lower Molonglo River Corridor     | 10 December 2019                       |
| 3       | The area identified in schedule 4 known as Molonglo Gorge Nature Reserve     | 10 December 2019                       |
| 4       | The area identified in schedule 5 known as Mulligans Flat Woodland Sanctuary | 10 December 2019                       |

### Schedule 2 Tidbinbilla Nature Reserve

(see sch 1 item 1)



## Schedule 3 Lower Molonglo River Corridor

(see sch 1 item 2)



## Schedule 4 Molonglo Gorge Nature Reserve

(see sch 1 item 3)





## Schedule 5 Mulligans Flat Woodland Sanctuary

(see sch 1 item 4)