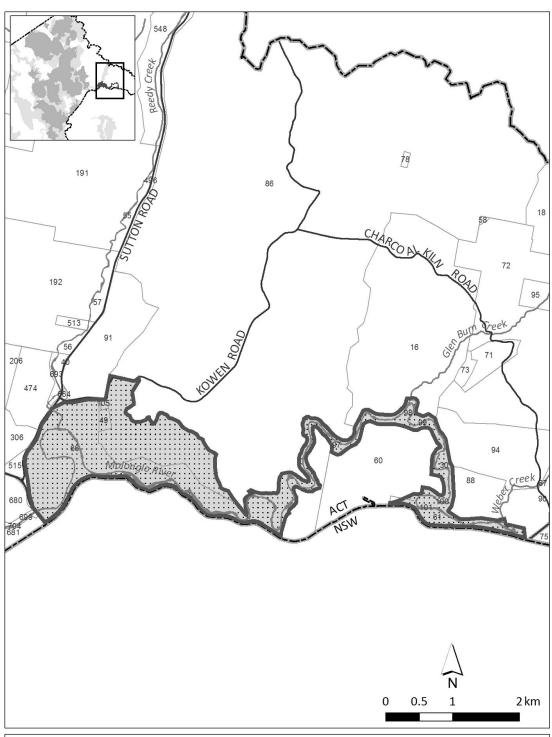

| times when public access is prohibited |
| 1       | The area identified in schedule 2 known as Tidbinbilla Nature Reserve        | 10 December 2019                       |
| 2       | The area identified in schedule 3 known as Lower Molonglo River Corridor     | 10 December 2019                       |
| 3       | The area identified in schedule 4 known as Molonglo Gorge Nature Reserve     | 10 December 2019                       |
| 4       | The area identified in schedule 5 known as Mulligans Flat Woodland Sanctuary | 10 December 2019                       |

### Schedule 2 Tidbinbilla Nature Reserve

(see sch 1 item 1)



## Schedule 3 Lower Molonglo River Corridor

(see sch 1 item 2)



## Schedule 4 Molonglo Gorge Nature Reserve

(see sch 1 item 3)





## Schedule 5 Mulligans Flat Woodland Sanctuary

(see sch 1 item 4)