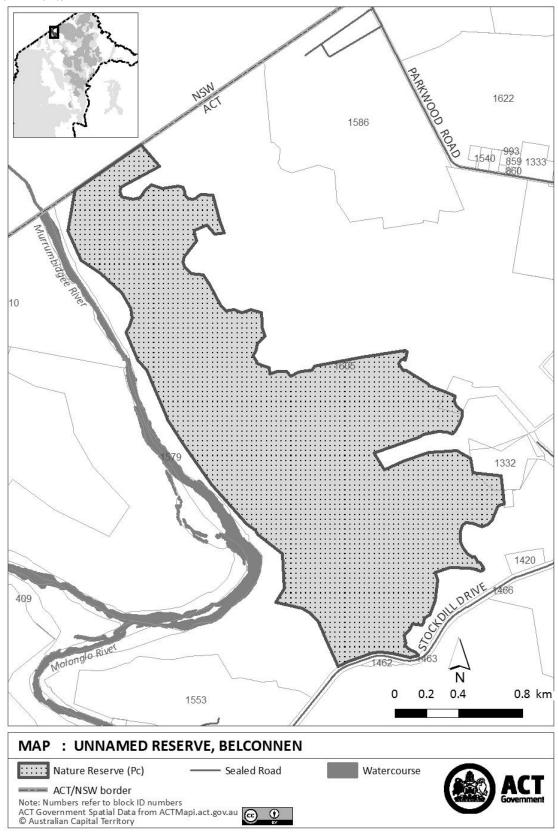

- (8) The reserve identified in item 23 in schedule 1 is the area identified in the map in schedule 6.
- (9) The reserve identified in item 24 in schedule 1 is the area identified in the map in schedule 7.
- (10) The reserve identified in item 33 in schedule 1 is the area identified in the map in schedule 8.
- (11) The reserve identified in item 36 in schedule 1 is the area identified in the map in schedule 9.
- (12) The reserve identified in item 50 in schedule 1 is part Belconnen approved rural block 1633 as identified in the map in schedule 10.
- (13) The reserve identified in item 51 in schedule 1 is Tuggeranong approved rural blocks 130, 1441 & 1305 as identified in the map in schedule 11.
  - Note 1 IUCN category is defined in the Act, s 171.
  - Note 2 The Act, s 171 refers to the Environment Protection and Biodiversity Conservation Act 1999 (Cwlth) (EPBC Act), s 346 (1). The EPBC Act, s 346 permits the regulations under the EPBC Act to prescribe IUCN categories. The IUCN categories are prescribed by the Environment Protection and Biodiversity Conservation Regulations 2000 (Cwlth), reg 10.03H.
  - Note 3 IUCN refers to the International Union for Conservation of Nature (see the Act, pt 8.2, note.

## Schedule 11 Unnamed reserve—Tuggeranong

(see s 3 (13))