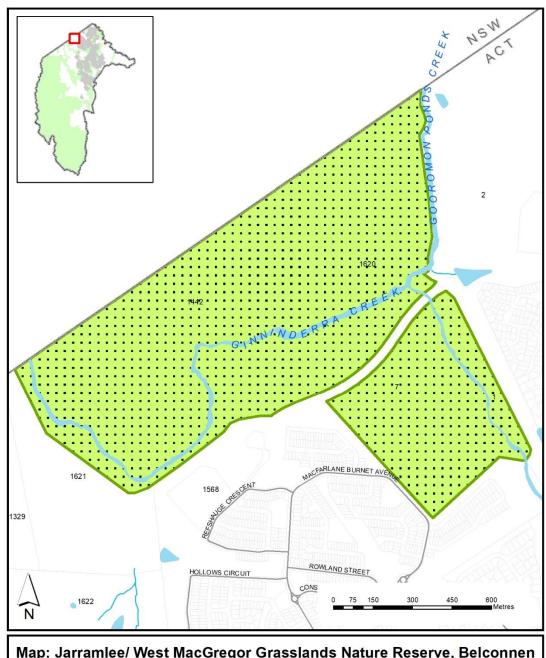

## Schedule 3 Jarramlee and West Macgregor Grasslands Nature Reserve

(see s 3 (4))