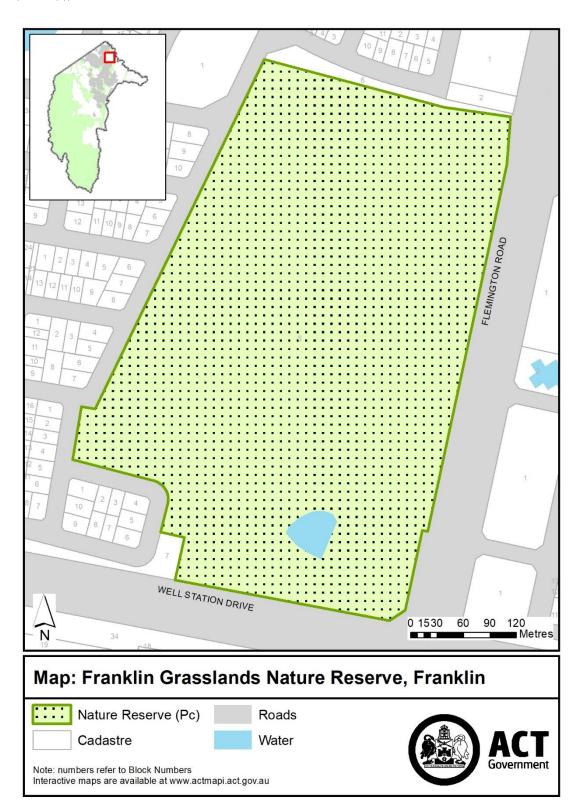

| IV |
| 50 | Unnamed reserve - Belconnen                                                                                                                                                                                                                                     | IV |
| 51 | Unnamed reserve - Tuggeranong                                                                                                                                                                                                                                   | IV |

#### Schedule 2 Franklin Grasslands Nature Reserve

(see s 3 (3))



## Schedule 3 Jarramlee and West Macgregor Grasslands Nature Reserve

(see s 3 (4))





### Schedule 4 Justice Robert Hope Park

(see s 3 (5))





## Schedule 5 Kowen Escarpment Nature Reserve

(see s 3 (7))





## Schedule 6 Molonglo Gorge Nature Reserve

(see s 3 (8))





### Schedule 7 Molonglo River Nature Reserve

(see s 3 (9))



## Schedule 8 Nadjung Mada Nature Reserve (Provisional Name)

(see s 3 (10))



Note: numbers refer to Block Numbers

Interactive maps are available at www.actmapi.act.gov.au

Government

#### Schedule 9 Namadgi National Park—Old Naas **Travelling Stock Route**







#### Schedule 10 Unnamed reserve—Belconnen

(see s 3 (12))



## Schedule 11 Unnamed reserve—Tuggeranong

(see s 3 (13))