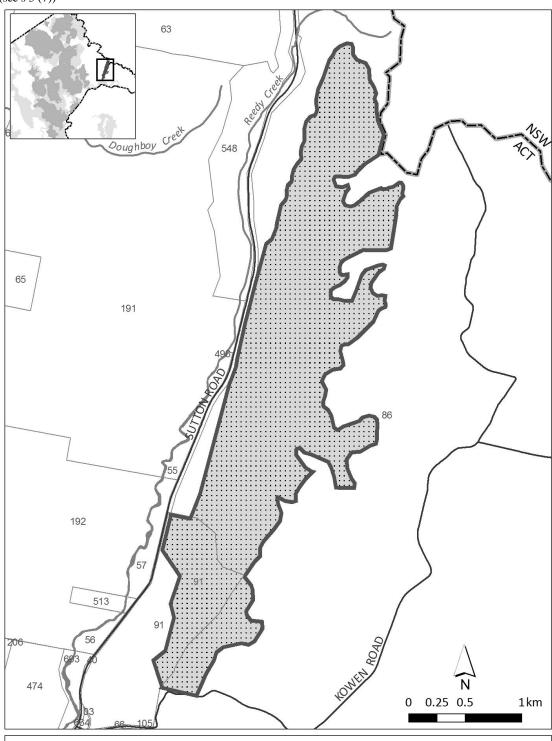

e - Belconnen                                                                                                                                                                                                                                     | IV |
| 51 | Unnamed reserve - Tuggeranong                                                                                                                                                                                                                                   | IV |

#### Schedule 2 Franklin Grasslands Nature Reserve

(see s 3 (3))



## Schedule 3 Jarramlee and West Macgregor Grasslands Nature Reserve

(see s 3 (4))





### Schedule 4 Justice Robert Hope Park

(see s 3 (5))





## Schedule 5 Kowen Escarpment Nature Reserve

(see s 3 (7))





## Schedule 6 Molonglo Gorge Nature Reserve

(see s 3 (8))





### Schedule 7 Molonglo River Nature Reserve

(see s 3 (9))



## Schedule 8 Nadjung Mada Nature Reserve (Provisional Name)

(see s 3 (10))



Note: numbers refer to Block Numbers

Interactive maps are available at www.actmapi.act.gov.au

Government

#### Schedule 9 Namadgi National Park—Old Naas **Travelling Stock Route**







#### Schedule 10 Unnamed reserve—Belconnen

(see s 3 (12))



## Schedule 11 Unnamed reserve—Tuggeranong

(see s 3 (13))