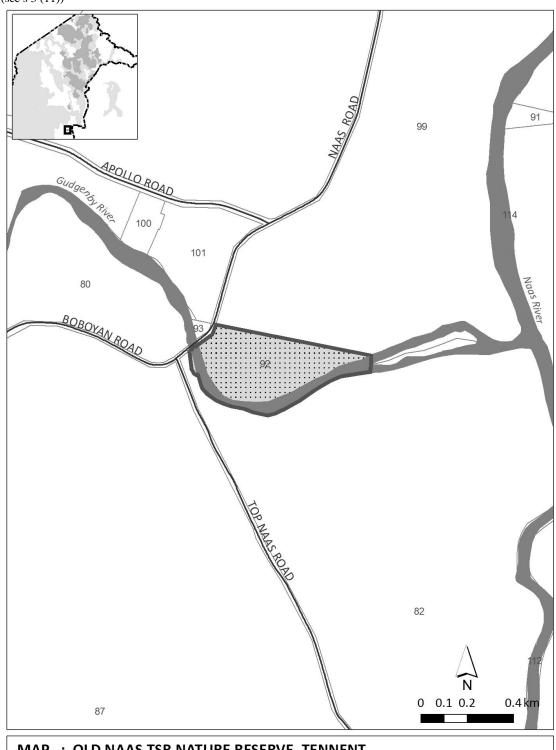

- (8) The reserve identified in item 23 in schedule 1 is the area identified in the map in schedule 6.
- (9) The reserve identified in item 24 in schedule 1 is the area identified in the map in schedule 7.
- (10) The reserve identified in item 33 in schedule 1 is the area identified in the map in schedule 8.
- (11) The reserve identified in item 36 in schedule 1 is the area identified in the map in schedule 9.
- (12) The reserve identified in item 50 in schedule 1 is part Belconnen approved rural block 1633 as identified in the map in schedule 10.
- (13) The reserve identified in item 51 in schedule 1 is Tuggeranong approved rural blocks 130, 1441 & 1305 as identified in the map in schedule 11.
  - Note 1 IUCN category is defined in the Act, s 171.
  - Note 2 The Act, s 171 refers to the Environment Protection and Biodiversity Conservation Act 1999 (Cwlth) (EPBC Act), s 346 (1). The EPBC Act, s 346 permits the regulations under the EPBC Act to prescribe IUCN categories. The IUCN categories are prescribed by the Environment Protection and Biodiversity Conservation Regulations 2000 (Cwlth), reg 10.03H.
  - Note 3 IUCN refers to the International Union for Conservation of Nature (see the Act, pt 8.2, note.

#### Schedule 9 Namadgi National Park—Old Naas **Travelling Stock Route**