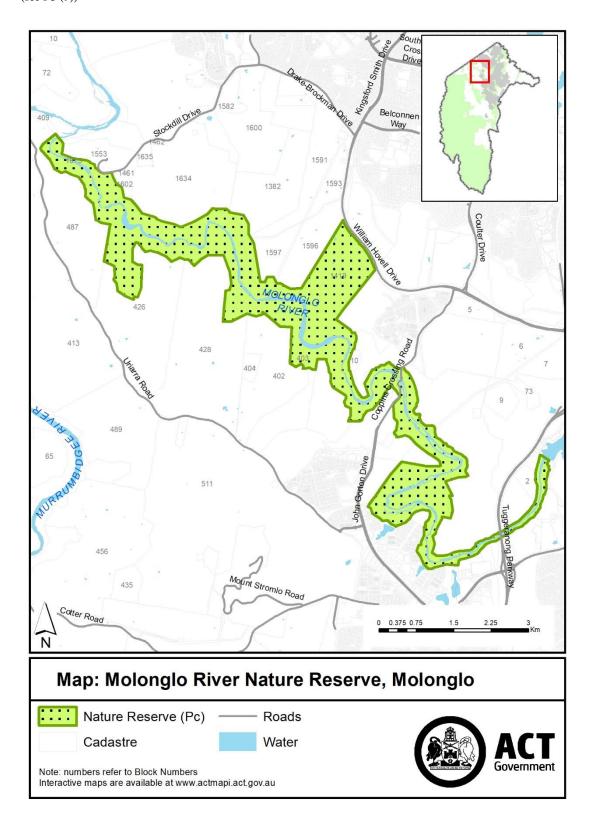

| IV |
| 51 | Unnamed reserve - Tuggeranong                                                                                                                                                                                                                                   | IV |

#### Schedule 2 Franklin Grasslands Nature Reserve

(see s 3 (3))



## Schedule 3 Jarramlee and West Macgregor Grasslands Nature Reserve

(see s 3 (4))





### Schedule 4 Justice Robert Hope Park

(see s 3 (5))





## Schedule 5 Kowen Escarpment Nature Reserve

(see s 3 (7))





## Schedule 6 Molonglo Gorge Nature Reserve

(see s 3 (8))





### Schedule 7 Molonglo River Nature Reserve

(see s 3 (9))



## Schedule 8 Nadjung Mada Nature Reserve (Provisional Name)

(see s 3 (10))



Note: numbers refer to Block Numbers

Interactive maps are available at www.actmapi.act.gov.au

Government

#### Schedule 9 Namadgi National Park—Old Naas **Travelling Stock Route**







#### Schedule 10 Unnamed reserve—Belconnen

(see s 3 (12))



## Schedule 11 Unnamed reserve—Tuggeranong

(see s 3 (13))