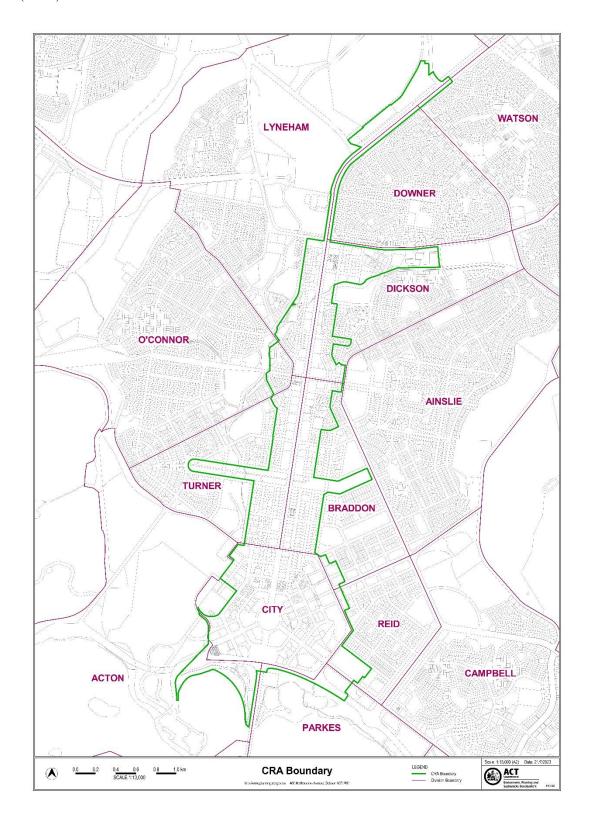

#### 5 Precinct declaration

The land outlined in green on the map in schedule 2 is within the City Renewal Precinct.

### Schedule 2 Map of the City Renewal Precinct

(see s 5)