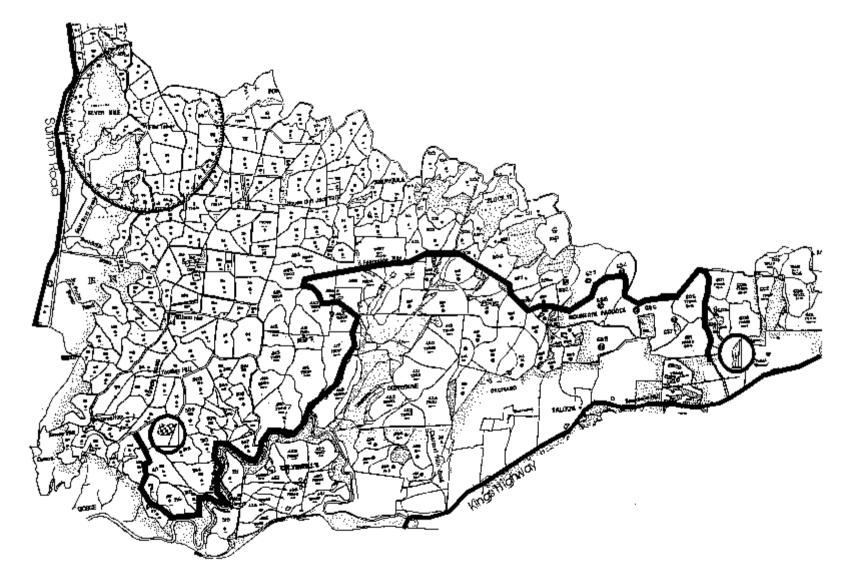

# Special stage means:

- (a) The competitive route for the following special stage shown on Map 1, described as:
- Special stage 1 (SS1) Kowen;
- (b) The competitive route for the following special stage shown on Map 2, described as:
- Special stage 7 (SS7) River Road.

Bill Wood Minister for Urban Services

11 September 2002

MAP 1

Competitive route for Special Stage 7 (SS7) – River Road

|                  |                         |          |         |         | Service |          | Time       |       |        | Late    |
|------------------|-------------------------|----------|---------|---------|---------|----------|------------|-------|--------|---------|
| Special          |                         | Stage    |         |         | Time    |          | Allowed    |       |        | Time    |
| Stage            | Section Name            | Distance | Liaison | Overall | Mins    | Location | Hours:Mins | Car 1 | Car 70 | Expires |
|                  | Liaison                 |          | 9.86    | 9.86    |         |          | 0:12       | 11:00 | 13:18  | 13:58   |
| 1                | Kowen                   | 21.94    | 50.01   | 71.95   | 15      | KH       | 1:35       | 11:15 | 13:33  | 14:13   |
| 2                | Main Range I            | 8.71     | 6.59    | 15.30   |         |          | 0:18       | 12:53 | 15:11  | 15:51   |
| 3                | Lowden I                | 17.02    | 31.88   | 48.90   | 20      | CF       | 1:10       | 13:14 | 15:32  | 16:12   |
| 4                | South Forest Way        | 41.38    | 48.15   | 89.53   | 30      | CF       | 2:00       | 14:27 | 16:45  | 17:25   |
| 5                | Main Range II           | 8.71     | 6.59    | 15.30   |         |          | 0:18       | 16:30 | 18:48  | 19:28   |
| 6                | Lowden II               | 17.02    | 51.02   | 68.04   | 15      | KH       | 1:25       | 16:51 | 19:09  | 19:49   |
| 7                | River Road              | 18.44    | 7.32    | 25.76   |         |          | 0:30       | 18:19 | 20:37  | 21:17   |
|                  | End of Event Parc Ferme |          |         |         |         |          |            | 18:49 | 21:07  | 21:47   |
|                  | Total                   | 133.22   | 211.42  | 344.64  |         |          |            |       |        |         |
| Service Points   |                         |          |         |         |         |          |            |       |        |         |
| KH Kings Highway |                         |          |         |         |         |          |            |       |        |         |
|                  | CF Captains Flat        |          |         |         |         |          |            |       |        |         |
|                  |                         |          |         |         |         | -        |            |       |        |         |

# Caltex Airport Starmart Rally - 14th September 2002