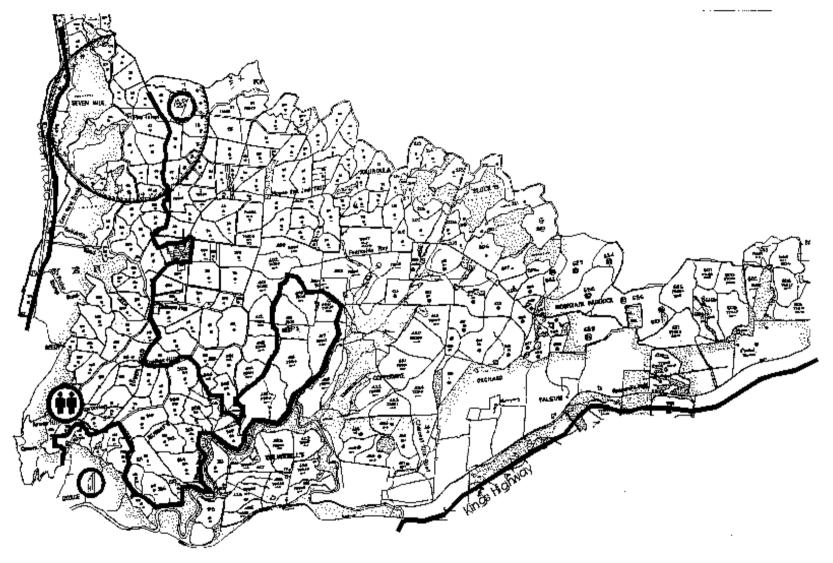

# Special stage means:

- (a) The competitive route for the following special stage shown on Map 1, described as:
- Special stage 1 (SS1) Kowen;
- (b) The competitive route for the following special stage shown on Map 2, described as:
- Special stage 7 (SS7) River Road.

# Caltex Airport Starmart Rally - 14th September 2002